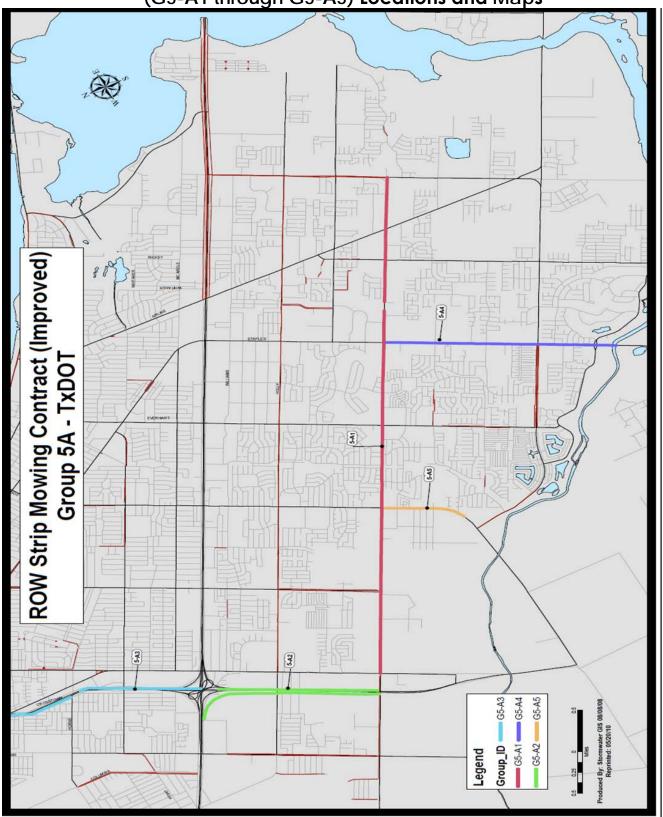

## Street Rights-of-Way (ROW), Medians, Circles for Storm Water Group 5A Locations and Maps

| ITEM | Group | Area/Location                                                                                                       | Acres |
|------|-------|---------------------------------------------------------------------------------------------------------------------|-------|
| 1    | G5-A1 | Saratoga Medians and ROW Roddfield Rd. To Calle Cuernavaca                                                          | 23.09 |
| 2    | G5-A2 | New Crosstown Tinseltown to end of sidewalk, south of Saratoga Rd. end of sidewalk south of Saratoga Rd. to civitan | 3.19  |
| 3    | G5-A3 | Crosstown S.P.I.D. to Port turnaround, Port turnaround to Horne Rd. with triange at Ayerst St.                      | 4.33  |
| 4    | G5-A4 | Staples OSO Creek to Saratoga Blvd.                                                                                 | 4.43  |
| 5    | G5-A5 | Weber Rd. Saratoga Rd. to end of curb and sidewalk                                                                  | 2.76  |
| 6    | G5-A6 | Ayers Allencrest to Saratoga Blvd.                                                                                  | 0.42  |
|      |       | Total Acres                                                                                                         | 38.22 |

Street Rights-of-Way (ROW), Medians, Circles for Storm Water Group 5A (G5-A1 through G5-A5) Locations and Maps

Street Rights-of-Way (ROW), Medians, Circles for Storm Water Group 5A (G5-A6) Locations and Maps