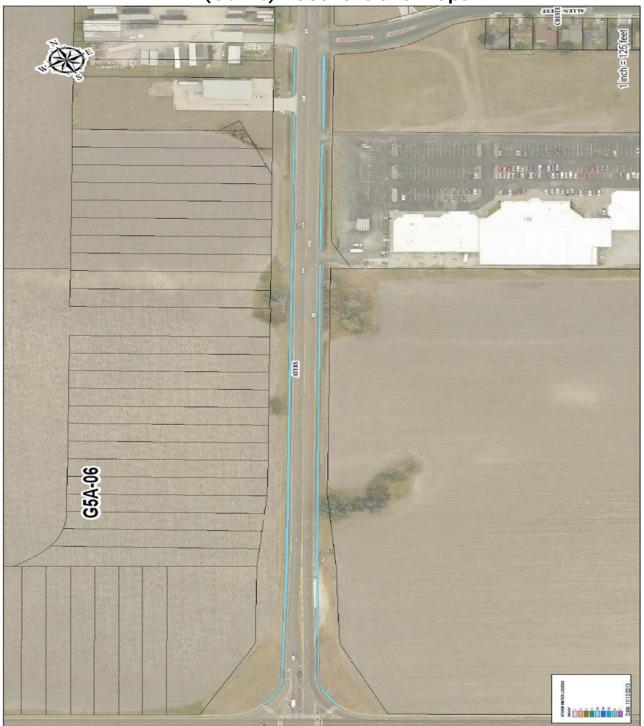

## Street Rights-of-Way (ROW), Medians, Circles for Storm Water Group 5A Locations and Maps

| ITEM | Group | Area/Location                                                                                                       | Acres |
|------|-------|---------------------------------------------------------------------------------------------------------------------|-------|
| 1    | G5-A1 | Saratoga Medians and ROW Roddfield Rd. To Calle Cuernavaca                                                          | 23.09 |
| 2    | G5-A2 | New Crosstown Tinseltown to end of sidewalk, south of Saratoga Rd. end of sidewalk south of Saratoga Rd. to civitan | 3.19  |
| 3    | G5-A3 | Crosstown S.P.I.D. to Port turnaround, Port turnaround to Horne Rd. with triange at Ayerst St.                      | 4.33  |
| 4    | G5-A4 | Staples OSO Creek to Saratoga Blvd.                                                                                 | 4.43  |
| 5    | G5-A5 | Weber Rd. Saratoga Rd. to end of curb and sidewalk                                                                  | 2.76  |
| 6    | G5-A6 | Ayers Allencrest to Saratoga Blvd.                                                                                  | 0.42  |
|      |       | Total Acres                                                                                                         | 38.22 |

Street Rights-of-Way (ROW), Medians, Circles for Storm Water Group 5A (G5-A1 through G5-A5) Locations and Maps

Street Rights-of-Way (ROW), Medians, Circles for Storm Water Group 5A (G5-A6) Locations and Maps