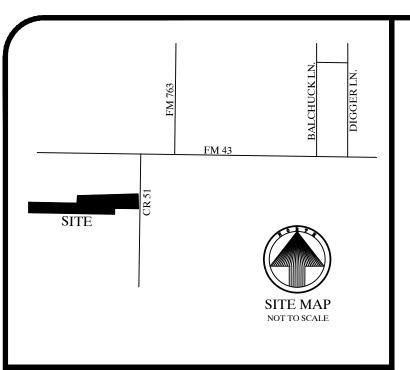

## PLAT OF SAENZ FAMILY TRACT BLOCK 1, LOT 1

BEING A FINAL PLAT OF A 5.00 ACRE TRACT DESCRIBED IN A DEED RECORDED IN DOCUMENT NO. 2016046018, OFFICIAL PUBLIC RECORDS OF NUECES COUNTY, TEXAS AND ALSO BEING OUT OF SECTION 1, LAURELES FARM TRACTS, AS SHOWN ON A MAP RECORDED IN VOLUME 3, PAGE 15, MAP RECORDS OF NUECES COUNTY, TEXAS.

BEING A FINAL PLAT OF A 5.00 ACRE TRACT DESCRIBED IN A DEED RECORDED IN DOCUMENT NO. 2016046018, OFFICIAL PUBLIC RECORDS OF NUECES COUNTY, TEXAS AND ALSO BEING OUT OF SECTION 1, LAURELES FARM TRACTS, AS SHOWN ON A MAP RECORDED IN VOLUME 3, PAGE 15, MAP RECORDS OF NUECES COUNTY, TEXAS.