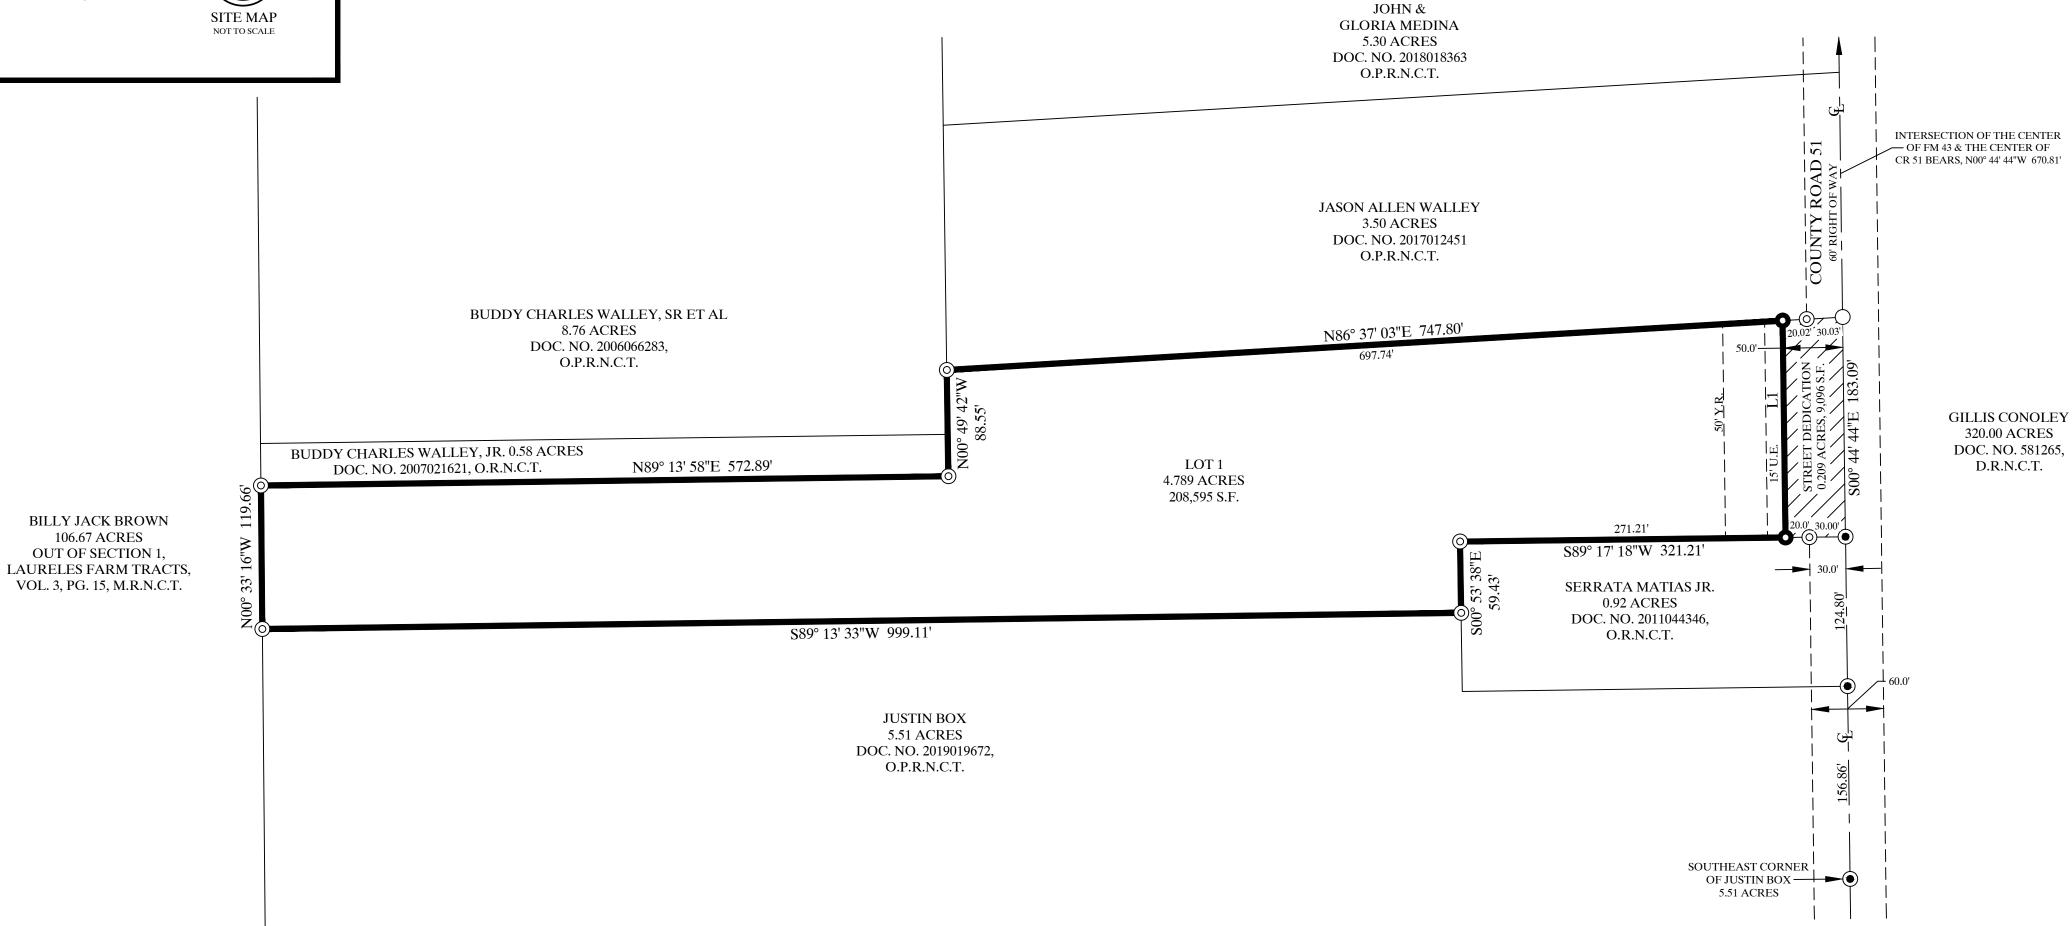

## PLAT OF SAENZ FAMILY TRACT BLOCK 1, LOT 1

BEING A FINAL PLAT OF A 5.00 ACRE TRACT DESCRIBED IN A DEED RECORDED IN DOCUMENT NO. 2016046018, OFFICIAL PUBLIC RECORDS OF NUECES COUNTY, TEXAS AND ALSO BEING OUT OF SECTION 1, LAURELES FARM TRACTS, AS SHOWN ON A MAP RECORDED IN VOLUME 3, PAGE 15, MAP RECORDS OF NUECES COUNTY, TEXAS.

BEING A FINAL PLAT OF A 5.00 ACRE TRACT DESCRIBED IN A DEED RECORDED IN DOCUMENT NO. 2016046018, OFFICIAL PUBLIC RECORDS OF NUECES COUNTY, TEXAS AND ALSO BEING OUT OF SECTION 1, LAURELES FARM TRACTS, AS SHOWN ON A MAP RECORDED IN VOLUME 3, PAGE 15, MAP RECORDS OF NUECES COUNTY, TEXAS.

## NOTES:

- 1. THE RECEIVING WATER FOR THE STORM WATER RUNOFF FROM THIS PROPERTY IS THE OSO CREEK. THE TCEQ HAS NOT CLASSIFIED THE AQUATIC LIFE USE FOR THE OSO CREEK, BUT IT IS RECOGNIZED AS AN ENVIRONMENTALLY SENSITIVE AREA. THE OSO CREEK FLOWS DIRECTLY INTO THE OSO BAY. THE TCEQ HAS CLASSIFIED THE AQUATIC LIFE USE FOR THE OSO BAY AS "EXCEPTIONAL" AND "OYSTER WATERS" AND CATEGORIZED THE RECEIVING WATER AS "CONTACT RECREATION" USE.
- 2. BY GRAPHIC PLOTTING ONLY, THIS PROPERTY IS IN ZONE "C" ON FLOOD INSURANCE RATE MAP, COMMUNITY PANEL NO. 485494 00500 C, CITY OF CORPUS CHRISTI, TEXAS, WHICH BEARS AN EFFECTIVE DATE OF MARCH 18, 1985 AND IS NOT IN A SPECIAL FLOOD HAZARD AREA.
- 3. BEARINGS ARE BASED ON GLOBAL POSITIONING SYSTEM NAD 83 (93) 4205 DATUM.
- 4. THE TOTAL PLATTED AREA IS 4.998 ACRES INCLUDING STREET DEDICATION.
- 5. SET 5/8" RE-BAR = STEEL RE-BAR SET WITH YELLOW PLASTIC CAP LABELED BRISTER SURVEYING.

## NOTES:

- 1. THE RECEIVING WATER FOR THE STORM WATER RUNOFF FROM THIS PROPERTY IS THE OSO CREEK. THE TCEQ HAS NOT CLASSIFIED THE AQUATIC LIFE USE FOR THE OSO CREEK, BUT IT IS RECOGNIZED AS AN ENVIRONMENTALLY SENSITIVE AREA. THE OSO CREEK FLOWS DIRECTLY INTO THE OSO BAY. THE TCEQ HAS CLASSIFIED THE AQUATIC LIFE USE FOR THE OSO BAY AS "EXCEPTIONAL" AND "OYSTER WATERS" AND CATEGORIZED THE RECEIVING WATER AS "CONTACT RECREATION" USE.
- 2. BY GRAPHIC PLOTTING ONLY, THIS PROPERTY IS IN ZONE "C" ON FLOOD INSURANCE RATE MAP, COMMUNITY PANEL NO. 485494 0500 C, CITY OF CORPUS CHRISTI, TEXAS, WHICH BEARS AN EFFECTIVE DATE OF MARCH 18, 1985 AND IS NOT IN A SPECIAL FLOOD HAZARD AREA.
- 3. BEARINGS ARE BASED ON GLOBAL POSITIONING SYSTEM NAD 83 (93) 4205 DATUM.
- 4. THE TOTAL PLATTED AREA IS 4.998 ACRES INCLUDING STREET DEDICATION.
- 5. SET 5/8" RE-BAR = STEEL RE-BAR SET WITH YELLOW PLASTIC CAP LABELED BRISTER SURVEYING.

LEGEND:
CL = CENTERLINE
D.R.N.C.T. = DEED RECORDS OF NUECES COUNTY, TEXAS
DOC. NO.= DOCUMENT NUMBER
ET AL = AND OTHERS
M.R.N.C.T. = MAP RECORDS OF NUECES COUNTY, TEXAS
O.P.R.N.C.T. = OFFICIAL PUBLIC RECORDS OF NUECES COUNTY, TEXAS
O.R.N.C.T. = OFFICIAL RECORDS OF NUECES COUNTY, TEXAS
PG. = PAGE
S.F. = SQUARE FEET
Y.R. = YARD REQUIREMENT
VOL. = VOLUME

 $\bullet$  = SET 5/8" RE-BAR

L1 = S00° 44′ 44″E 180.76′

= FOUND PK NAIL
 RECEPTIVE CORN

= PROPERTY CORNER

 $\bigcirc$  = FOUND 5/8" IRON ROD