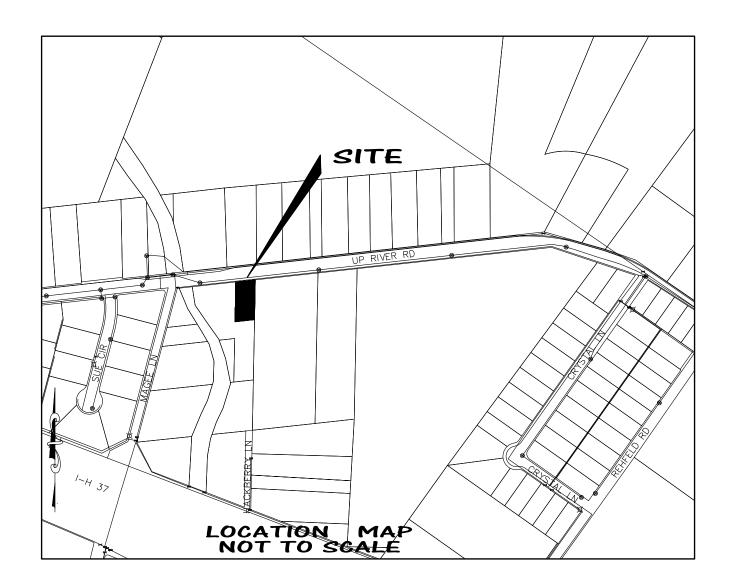

# W.R. GRIFFIN BLUEBONNET

BEING A PLAT OF OF A 0.26 ACRE TRACT OF LAND, OUT OF LOT ONE (1), W.R. GRIFFIN BLUEBONNET SUBDIVISION, RECORDED IN VOLUME 8, PAGE 37 OF THE MAP RECORDS OF NUECES COUNTY, TEXAS