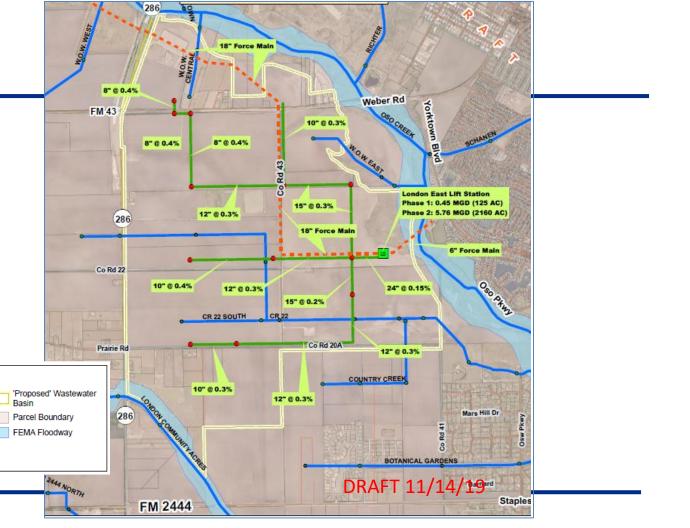

# Proposed Service Area (London East LS)

Legend

Proposed Lift Station

Proposed Storm Water Channel

Manhole

Gravity Main

= = Force Main