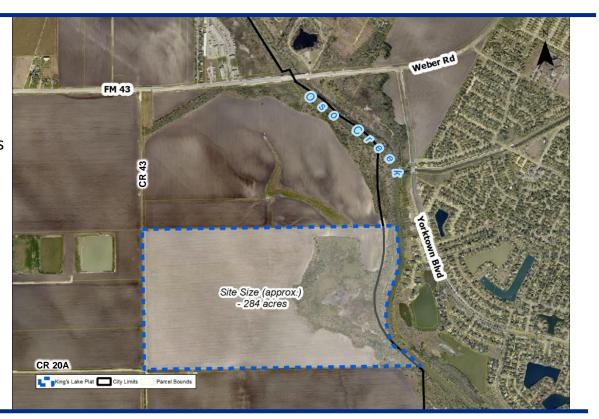

### Subject Property

## King's Lake Phase 2 (plat not available):

- 281.03 acres
- 1,000 dwellings
- Approximately 7 years to buildout
- Unit sales prices estimated:
  - ❖ 250 x \$225k
  - ❖ 250 x \$275k
  - ❖ 250 x \$325k
  - ❖ 250 x \$425k