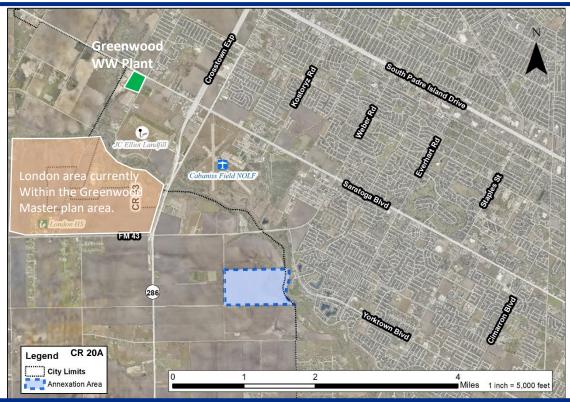

# Wastewater Master Plan Amendment London East Basin (Greenwood WW Plan)

Planning Commission Presentation December 4, 2019



#### **Location Map**





### Subject Property

## King's Lake Phase 2 (plat not available):

- 281.03 acres
- 1,000 dwellings
- Approximately 7 years to buildout
- Unit sales prices estimated:
  - ❖ 250 x \$225k
  - ❖ 250 x \$275k
  - ❖ 250 x \$325k
  - ❖ 250 x \$425k

Average = \$312,500

Note: Buildout and sales price assumptions provided by petitioner.





# Proposed Service Area (London East LS)





Legend

Proposed Lift Station

Proposed Storm Water Channel

Manhole

Gravity Main

= = Force Main





#### Staff Recommendation

Approval of the wastewater master plan amendment.