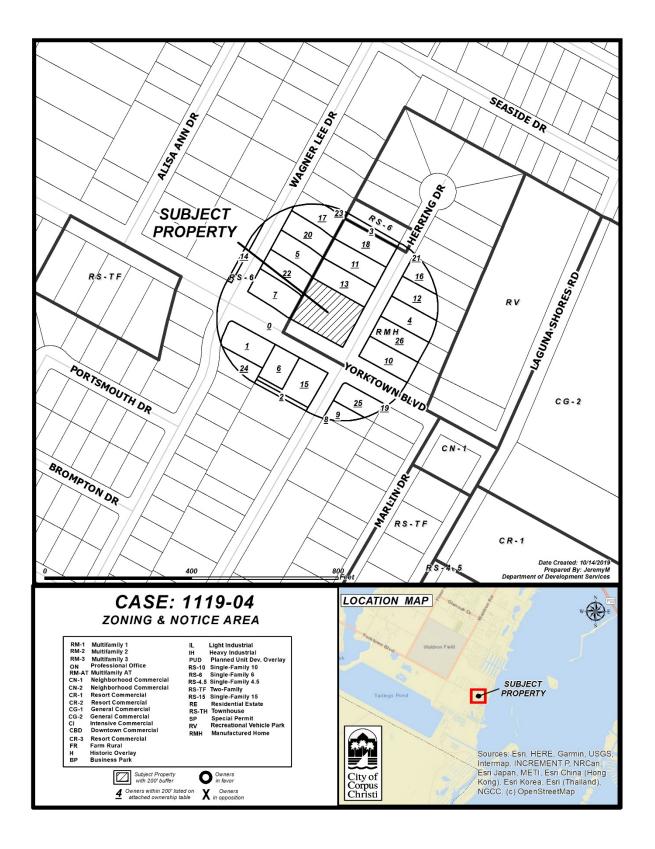

# PLANNING COMMISSION FINAL REPORT

**Case No.** 1119-04 **INFOR No.** 19ZN1034

# Planning Commission Hearing Date: November 13, 2019

| Applicant<br>& Legal<br>Description | Owner: Virgil R. Greene & Carolyn S. Greene<br>Applicant: Saldana Consulting<br>Location Address: 3846 and 3850 Herring Drive<br>Legal Description: Lots 1 & 2, Block 1, Holliday Harbor, located along the<br>west side of Herring Drive, north of Yorktown Boulevard, and west of Laguna<br>Shores Road).                                                                                                                                                                         |                             |                            |                               |  |  |
|-------------------------------------|-------------------------------------------------------------------------------------------------------------------------------------------------------------------------------------------------------------------------------------------------------------------------------------------------------------------------------------------------------------------------------------------------------------------------------------------------------------------------------------|-----------------------------|----------------------------|-------------------------------|--|--|
| Zoning<br>Request                   | <ul> <li>From: "R-MH" Manufactured Home District</li> <li>To: "RS-6" Single-Family 6 District</li> <li>Area: 0.50 acres</li> <li>Purpose of Request: To allow for the construction of a single-family home.</li> </ul>                                                                                                                                                                                                                                                              |                             |                            |                               |  |  |
|                                     |                                                                                                                                                                                                                                                                                                                                                                                                                                                                                     | Existing Zoning District    | Existing<br>Land Use       | Future<br>Land Use            |  |  |
| and                                 | Site                                                                                                                                                                                                                                                                                                                                                                                                                                                                                | "R-MH" Manufactured<br>Home | Low Density<br>Residential | Low Density<br>Residential    |  |  |
| Existing Zoning and<br>Land Uses    | North                                                                                                                                                                                                                                                                                                                                                                                                                                                                               | "R-MH" Manufactured<br>Home | Low Density<br>Residential | Low Density<br>Residential    |  |  |
|                                     | South                                                                                                                                                                                                                                                                                                                                                                                                                                                                               | "RS-6" Single-Family 6      | Low Density<br>Residential | Low Density<br>Residential    |  |  |
|                                     | East                                                                                                                                                                                                                                                                                                                                                                                                                                                                                | "R-MH" Manufactured<br>Home | Low Density<br>Residential | Medium Density<br>Residential |  |  |
|                                     | West                                                                                                                                                                                                                                                                                                                                                                                                                                                                                | "RS-6" Single-Family 6      | Low Density<br>Residential | Low Density<br>Residential    |  |  |
| ADP, Map &<br>Violations            | Area Development Plan: The subject property is located within the boundaries of the Flour Bluff Area Development Plan and is planned for low density residential uses. The proposed rezoning to the "RS-6" Single-Family 6 District is consistent with the adopted Comprehensive Plan (Plan CC). However, an amendment to the Future Land Use map is warranted. Map No.: 036027 Zoning Violations: None                                                                             |                             |                            |                               |  |  |
| Transportation                      | <b>Transportation and Circulation</b> : The subject property has approximately 125 feet of street frontage along Herring Drive which is designated as a "Local/Residential" Street. The subject property has approximately 160 feet of street frontage along Yorktown Boulevard which is designated as a "C2" Secondary Collector. According to the Urban Transportation Plan, Secondary Collector Streets can convey a capacity between 2,000 and 5,500 Average Daily Trips (ADT). |                             |                            |                               |  |  |

**Development Plan:** The subject property is 0.50 acres in size consisting of two lots.

**Existing Land Uses & Zoning**: The subject property is currently zoned "R-MH" Manufactured Home District, consists of an existing manufactured home, and has remained relatively unchanged since annexation in 1961. To the north and south are properties also zoned "R-MH" Manufactured Home District and consist of other individual lots with manufactured homes. Holiday Harbor subdivision was platted in 1961. To the east is the Laguna Shore Village RV Park and is zoned "RV" Recreational Vehicle District. To the west are properties also zoned "R-MH" Manufactured Home District and consist of other individual lots with manufactured homes. One property was rezoned to "RS-6" Single-Family 6 District in 1994 to allow for the construction of a single-family home.

### Planning Commission and Staff Recommendation (November 13, 2019):

Approval of the change of zoning from the "R-MH" Manufactured Home District to the "RS-6" Single-Family 6 District.

| Number of Notices Mailed – 26 within 200-foot notification area<br>5 outside notification area<br><u>As of November 8, 2019</u> :<br>In Favor – 1 inside notification area<br>– 0 outside notification area |                                                                                                                        |  |  |  |
|-------------------------------------------------------------------------------------------------------------------------------------------------------------------------------------------------------------|------------------------------------------------------------------------------------------------------------------------|--|--|--|
| <u>As of November 8, .</u><br>In Favor                                                                                                                                                                      | – 1 inside notification area                                                                                           |  |  |  |
| In Opposition                                                                                                                                                                                               | <ul> <li>– 0 outside notification area</li> <li>– 0 inside notification area</li> </ul>                                |  |  |  |
|                                                                                                                                                                                                             | <ul> <li>– 0 outside notification area</li> <li>e land within the 200-foot notification area in opposition.</li> </ul> |  |  |  |
|                                                                                                                                                                                                             | <u>As of November 8, .</u><br>In Favor<br>In Opposition                                                                |  |  |  |

#### Attachments:

- A. Location Map (Existing Zoning & Notice Area)
- B. Public Comments Received (if any)

https://corpuschristi.sharepoint.com/sites/DevelopmentServices/DevelopmentSvcs/SHARED/ZONING CASES/2019/1119-04 Virgil and Carolyn Greene/Council Documents/Report - Virgil and Carolyn Greene.docx