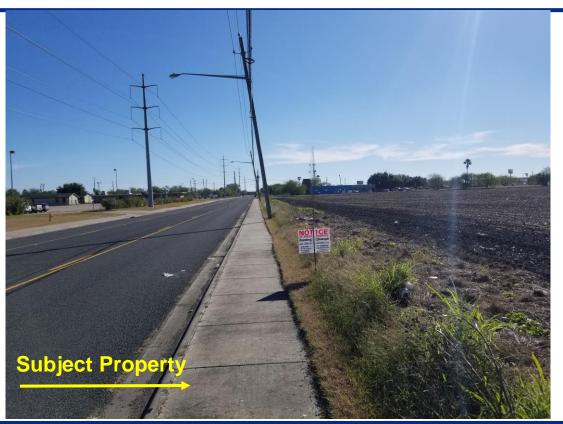

120-01**

#### Johnson Development

Rezoning for a Property at 5102 Old Brownsville Road From "RS-6" To "CN1"



## **Aerial Overview**



# **Zoning Pattern**



# **UDC** Requirements



Buffer Yards:

CN-1 to RM-1: Type B: 10' & 10 pts.

Setbacks:

Street: 20 feet

Side & Rear: 0 feet

Parking:

1:225 Square feet

Landscaping, Screening, and Lighting Standards

Uses Allowed: Retail, Offices, Multifamily

\*Bars/Nightclubs Not Allowed in "CN-1"

### **Utilities**



#### **Public Notification**



#### Staff Recommendation

# Approval of the "CN-1" Neighborhood Commercial District

#### Land Use



# Subject Property, West on Cliff Maus Drive



# Cliff Maus Drive, North of Subject Property



# Cliff Maus Drive, East of Subject Property



# Cliff Maus Drive, South of Subject Property