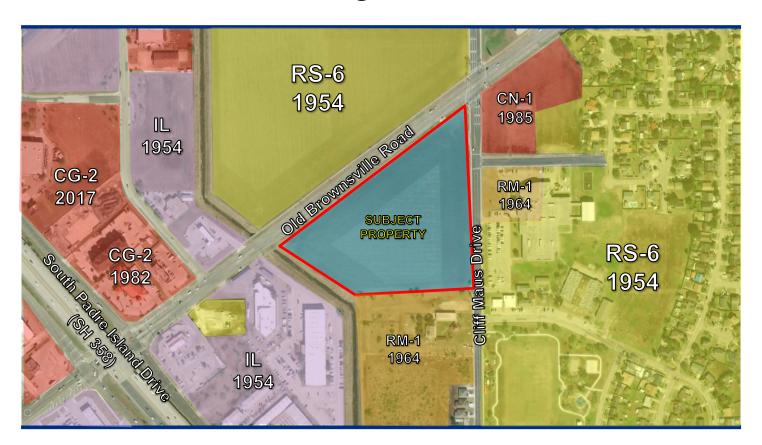

# **Zoning Case #0120-01**

#### Johnson Development

Rezoning for a Property at 5102 Old Brownsville Road From "RS-6" To "CN1"



## **Aerial Overview**



# **Zoning Pattern**



# **UDC** Requirements



Buffer Yards:

CN-1 to RM-1: Type B: 10' & 10 pts.

Setbacks:

Street: 20 feet

Side & Rear: 0 feet

Parking:

1:225 Square feet

Landscaping, Screening, and Lighting Standards

Uses Allowed: Retail, Offices, Multifamily

\*Bars/Nightclubs Not Allowed in "CN-1"

### **Utilities**



#### **Public Notification**



#### Staff Recommendation

# Approval of the "CN-1" Neighborhood Commercial District

#### Land Use



# Subject Property, West on Cliff Maus Drive



# Cliff Maus Drive, North of Subject Property



# Cliff Maus Drive, East of Subject Property



# Cliff Maus Drive, South of Subject Property