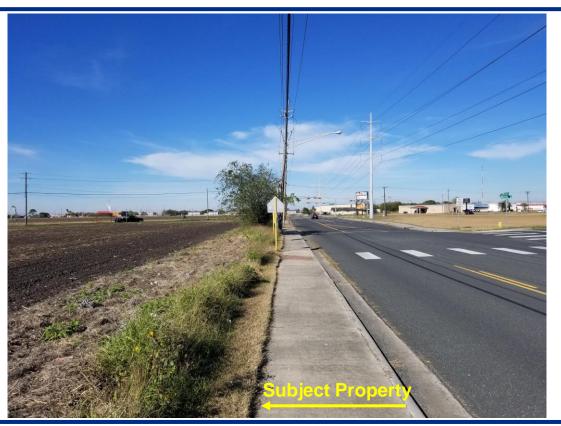

# **Zoning Case #0120-01**

#### Johnson Development

Rezoning for a Property at 5102 Old Brownsville Road From "RS-6" To "CN1"



## **Aerial Overview**



# **Zoning Pattern**



# **UDC** Requirements



Buffer Yards:

CN-1 to RM-1: Type B: 10' & 10 pts.

Setbacks:

Street: 20 feet

Side & Rear: 0 feet

Parking:

1:225 Square feet

Landscaping, Screening, and Lighting Standards

Uses Allowed: Retail, Offices, Multifamily

\*Bars/Nightclubs Not Allowed in "CN-1"

### **Utilities**



#### **Public Notification**



#### Staff Recommendation

# Approval of the "CN-1" Neighborhood Commercial District

#### Land Use



# Subject Property, West on Cliff Maus Drive



# Cliff Maus Drive, North of Subject Property



# Cliff Maus Drive, East of Subject Property



# Cliff Maus Drive, South of Subject Property