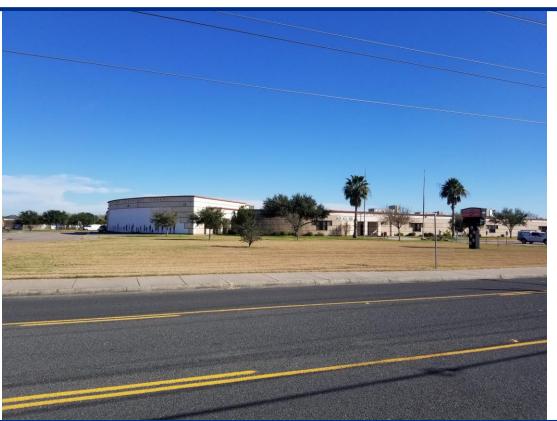

# **Zoning Case #0120-01**

#### Johnson Development

Rezoning for a Property at 5102 Old Brownsville Road From "RS-6" To "CN1"



## **Aerial Overview**



# **Zoning Pattern**



# **UDC** Requirements



Buffer Yards:

CN-1 to RM-1: Type B: 10' & 10 pts.

Setbacks:

Street: 20 feet

Side & Rear: 0 feet

Parking:

1:225 Square feet

Landscaping, Screening, and Lighting Standards

Uses Allowed: Retail, Offices, Multifamily

\*Bars/Nightclubs Not Allowed in "CN-1"

### **Utilities**



#### **Public Notification**



#### Staff Recommendation

# Approval of the "CN-1" Neighborhood Commercial District

#### Land Use



# Subject Property, West on Cliff Maus Drive



# Cliff Maus Drive, North of Subject Property



# Cliff Maus Drive, East of Subject Property



# Cliff Maus Drive, South of Subject Property