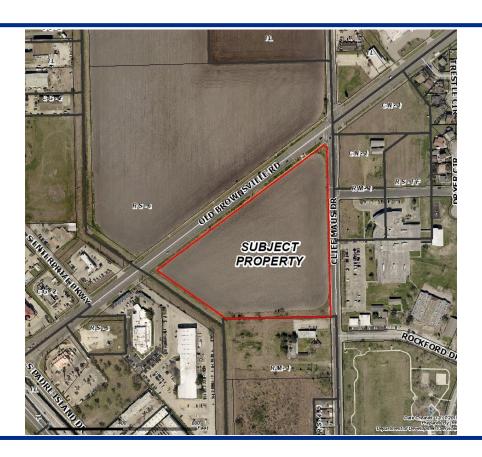

# **Zoning Case #0120-01**

#### Johnson Development

Rezoning for a Property at 5102 Old Brownsville Road From "RS-6" To "CN1"



## **Aerial Overview**



# **Zoning Pattern**



# **UDC** Requirements



Buffer Yards:

CN-1 to RM-1: Type B: 10' & 10 pts.

Setbacks:

Street: 20 feet

Side & Rear: 0 feet

Parking:

1:225 Square feet

Landscaping, Screening, and Lighting Standards

Uses Allowed: Retail, Offices, Multifamily

\*Bars/Nightclubs Not Allowed in "CN-1"

### **Utilities**



#### **Public Notification**



#### Staff Recommendation

# Approval of the "CN-1" Neighborhood Commercial District

#### Land Use



# Subject Property, West on Cliff Maus Drive



# Cliff Maus Drive, North of Subject Property



# Cliff Maus Drive, East of Subject Property



# Cliff Maus Drive, South of Subject Property