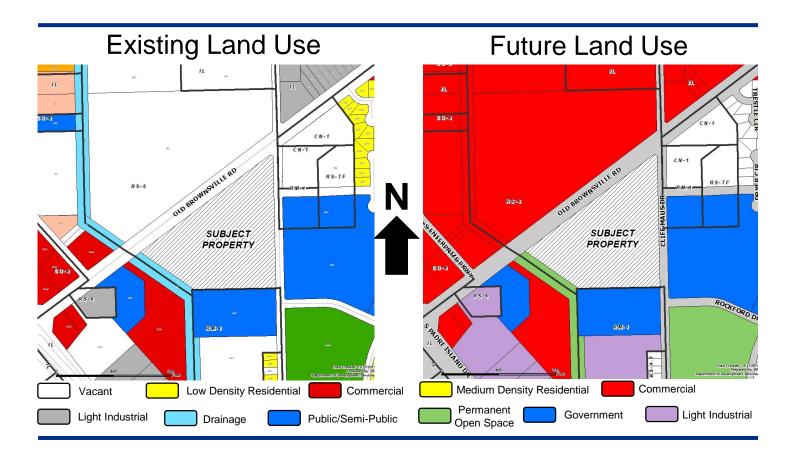

# **Zoning Case #0120-01**

#### Johnson Development

Rezoning for a Property at 5102 Old Brownsville Road From "RS-6" To "CN1"



## **Aerial Overview**



# **Zoning Pattern**



# **UDC** Requirements



Buffer Yards:

CN-1 to RM-1: Type B: 10' & 10 pts.

Setbacks:

Street: 20 feet

Side & Rear: 0 feet

Parking:

1:225 Square feet

Landscaping, Screening, and Lighting Standards

Uses Allowed: Retail, Offices, Multifamily

\*Bars/Nightclubs Not Allowed in "CN-1"

### **Utilities**



#### **Public Notification**



#### Staff Recommendation

# Approval of the "CN-1" Neighborhood Commercial District

#### Land Use



# Subject Property, West on Cliff Maus Drive



# Cliff Maus Drive, North of Subject Property



# Cliff Maus Drive, East of Subject Property



# Cliff Maus Drive, South of Subject Property