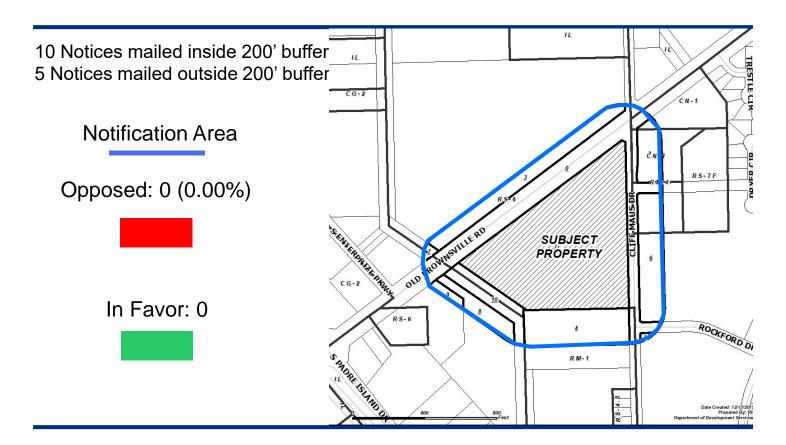

# **Zoning Case #0120-01**

#### Johnson Development

Rezoning for a Property at 5102 Old Brownsville Road From "RS-6" To "CN1"



## **Aerial Overview**



# **Zoning Pattern**



# **UDC** Requirements



Buffer Yards:

CN-1 to RM-1: Type B: 10' & 10 pts.

Setbacks:

Street: 20 feet

Side & Rear: 0 feet

Parking:

1:225 Square feet

Landscaping, Screening, and Lighting Standards

Uses Allowed: Retail, Offices, Multifamily

\*Bars/Nightclubs Not Allowed in "CN-1"

### **Utilities**



#### **Public Notification**



#### Staff Recommendation

# Approval of the "CN-1" Neighborhood Commercial District

#### Land Use



# Subject Property, West on Cliff Maus Drive



# Cliff Maus Drive, North of Subject Property



# Cliff Maus Drive, East of Subject Property



# Cliff Maus Drive, South of Subject Property