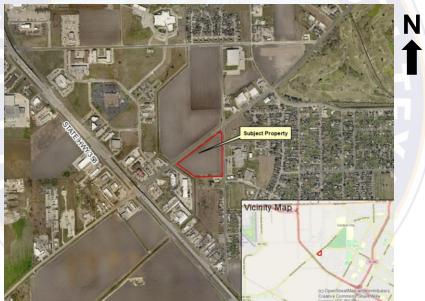

# **Zoning Case #0120-01**

#### Johnson Development

Rezoning for a Property at 5102 Old Brownsville Road From "RS-6" To "CN1"



## **Aerial Overview**



# **Zoning Pattern**



# **UDC** Requirements



Buffer Yards:

CN-1 to RM-1: Type B: 10' & 10 pts.

Setbacks:

Street: 20 feet

Side & Rear: 0 feet

Parking:

1:225 Square feet

Landscaping, Screening, and Lighting Standards

Uses Allowed: Retail, Offices, Multifamily

\*Bars/Nightclubs Not Allowed in "CN-1"

### **Utilities**



#### **Public Notification**



#### Staff Recommendation

# Approval of the "CN-1" Neighborhood Commercial District

#### Land Use



# Subject Property, West on Cliff Maus Drive



# Cliff Maus Drive, North of Subject Property



# Cliff Maus Drive, East of Subject Property



# Cliff Maus Drive, South of Subject Property