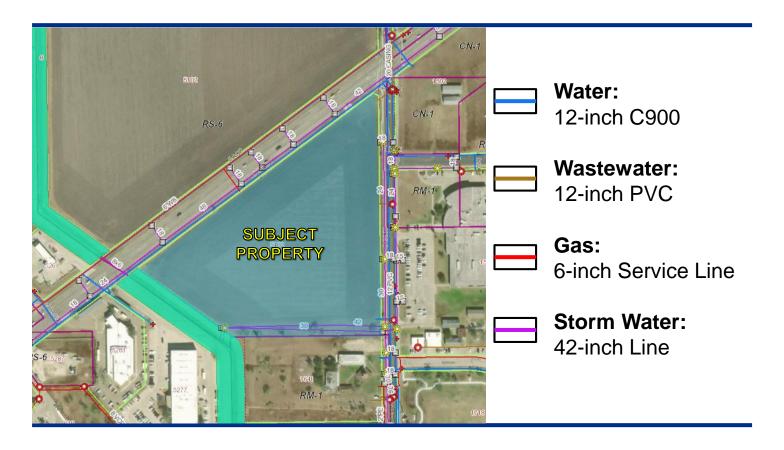

# **Zoning Case #0120-01**

#### Johnson Development

Rezoning for a Property at 5102 Old Brownsville Road From "RS-6" To "CN1"



## **Aerial Overview**



# **Zoning Pattern**



# **UDC** Requirements



Buffer Yards:

CN-1 to RM-1: Type B: 10' & 10 pts.

Setbacks:

Street: 20 feet

Side & Rear: 0 feet

Parking:

1:225 Square feet

Landscaping, Screening, and Lighting Standards

Uses Allowed: Retail, Offices, Multifamily

\*Bars/Nightclubs Not Allowed in "CN-1"

### **Utilities**



#### **Public Notification**



#### Staff Recommendation

# Approval of the "CN-1" Neighborhood Commercial District

#### Land Use



# Subject Property, West on Cliff Maus Drive



# Cliff Maus Drive, North of Subject Property



# Cliff Maus Drive, East of Subject Property



# Cliff Maus Drive, South of Subject Property