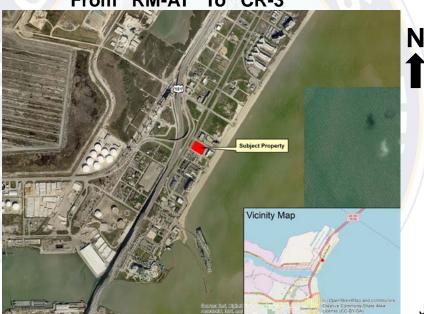

## **Zoning Case #1119-02**

#### **H&P North Beach, LLC.**

Rezoning for a Property at 202, 229, and 230 Kleberg Place From "RM-AT" To "CR-3"

City Council January 21, 2020