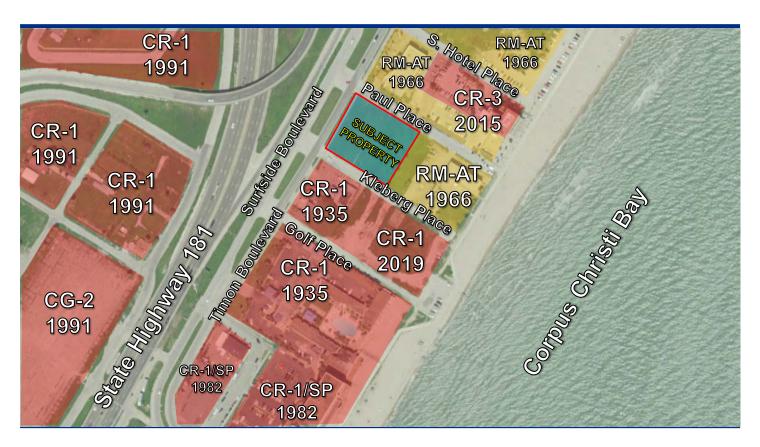

## **Zoning Case #1119-02**

#### **H&P North Beach, LLC.**

Rezoning for a Property at 202, 229, and 230 Kleberg Place From "RM-AT" To "CR-3"



City Council January 21, 2020

### **Aerial Overview**





### **Zoning Pattern**



# Planning Commission and Staff Recommendation

# Approval of the "CR-3" Resort Commercial District

#### **Public Notification**



### **UDC** Requirements



Buffer Yards:

CR-3 to RM-AT:

Type A: 10' & 10 pts.

Setbacks:

Street: 10 feet Side/Rear: 0 feet

Parking:

N/A

Landscaping, Screening, and Lighting Standards

Uses Allowed: Multifamily, Offices, Medical, Restaurants, Retail, Bars, and Hotels.

### **Utilities**