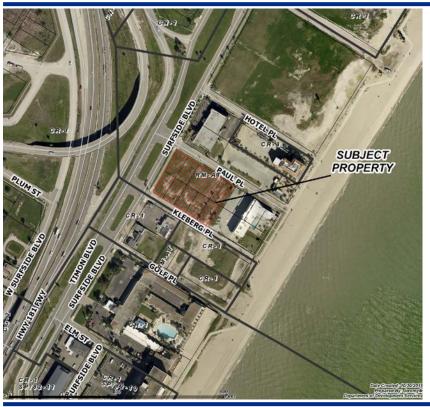

## **Zoning Case #1119-02**

#### **H&P North Beach, LLC.**

Rezoning for a Property at 202, 229, and 230 Kleberg Place From "RM-AT" To "CR-3"



City Council January 21, 2020

### **Aerial Overview**





### **Zoning Pattern**



# Planning Commission and Staff Recommendation

# Approval of the "CR-3" Resort Commercial District

#### **Public Notification**



### **UDC** Requirements



Buffer Yards:

CR-3 to RM-AT:

Type A: 10' & 10 pts.

Setbacks:

Street: 10 feet Side/Rear: 0 feet

Parking:

N/A

Landscaping, Screening, and Lighting Standards

Uses Allowed: Multifamily, Offices, Medical, Restaurants, Retail, Bars, and Hotels.

### **Utilities**