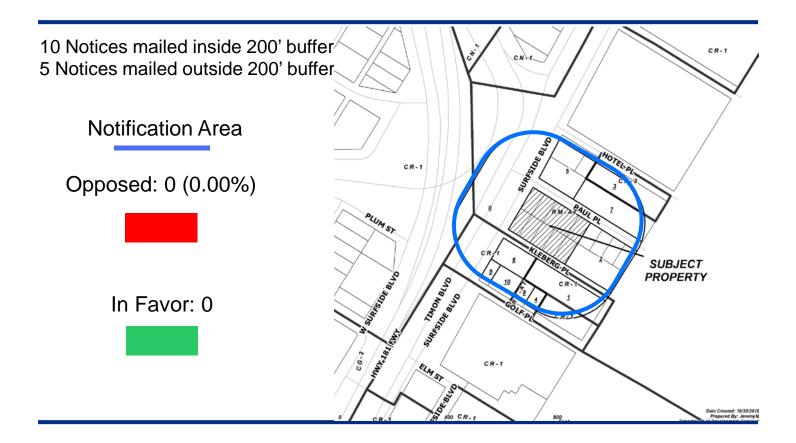

## **Zoning Case #1119-02**

#### **H&P North Beach, LLC.**

Rezoning for a Property at 202, 229, and 230 Kleberg Place From "RM-AT" To "CR-3"



City Council January 21, 2020

### **Aerial Overview**





### **Zoning Pattern**



# Planning Commission and Staff Recommendation

# Approval of the "CR-3" Resort Commercial District

#### **Public Notification**



### **UDC** Requirements



Buffer Yards:

CR-3 to RM-AT:

Type A: 10' & 10 pts.

Setbacks:

Street: 10 feet Side/Rear: 0 feet

Parking:

N/A

Landscaping, Screening, and Lighting Standards

Uses Allowed: Multifamily, Offices, Medical, Restaurants, Retail, Bars, and Hotels.

### **Utilities**