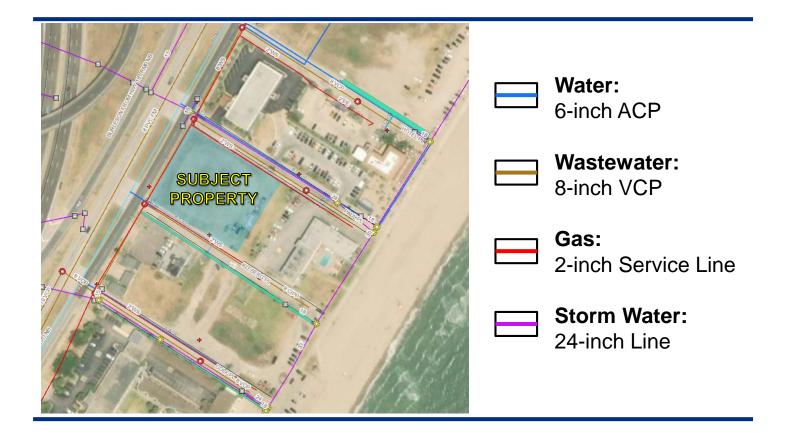

## **Zoning Case #1119-02**

#### **H&P North Beach, LLC.**

Rezoning for a Property at 202, 229, and 230 Kleberg Place From "RM-AT" To "CR-3"



City Council January 21, 2020

### **Aerial Overview**





### **Zoning Pattern**



# Planning Commission and Staff Recommendation

# Approval of the "CR-3" Resort Commercial District

#### **Public Notification**



### **UDC** Requirements



Buffer Yards:

CR-3 to RM-AT:

Type A: 10' & 10 pts.

Setbacks:

Street: 10 feet Side/Rear: 0 feet

Parking:

N/A

Landscaping, Screening, and Lighting Standards

Uses Allowed: Multifamily, Offices, Medical, Restaurants, Retail, Bars, and Hotels.

### **Utilities**