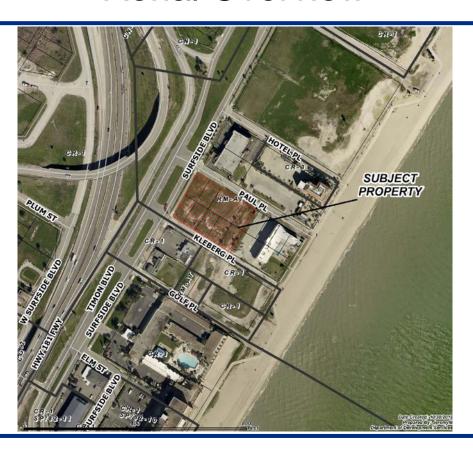

## **Zoning Case #1119-02**

#### **H&P North Beach, LLC.**

Rezoning for a Property at 202, 229, and 230 Kleberg Place From "RM-AT" To "CR-3"



City Council January 21, 2020

### **Aerial Overview**





### **Zoning Pattern**



# Planning Commission and Staff Recommendation

# Approval of the "CR-3" Resort Commercial District

#### **Public Notification**



### **UDC** Requirements



Buffer Yards:

CR-3 to RM-AT:

Type A: 10' & 10 pts.

Setbacks:

Street: 10 feet Side/Rear: 0 feet

Parking:

N/A

Landscaping, Screening, and Lighting Standards

Uses Allowed: Multifamily, Offices, Medical, Restaurants, Retail, Bars, and Hotels.

### **Utilities**