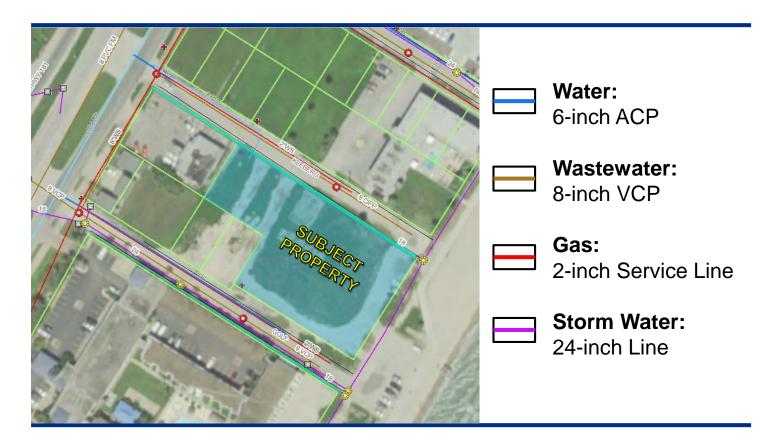

## **Zoning Case #1119-01**

#### SCCBH, LLC.

Rezoning for a Property at 213 Kleberg Place From "CR-1" To "CR-3"



City Council January 21, 2020

### **Aerial Overview**





### **Zoning Pattern**



# Planning Commission and Staff Recommendation

# Approval of the "CR-3" Resort Commercial District

#### **Public Notification**



## **UDC** Requirements



Buffer Yards:

CR-3 to RM-AT:

Type A: 10' & 10 pts.

Setbacks:

Street: 10 feet

Side/Rear: 0 feet

Parking:

1 per room

Landscaping, Screening, and Lighting Standards

Uses Allowed: Multifamily, Offices, Medical, Restaurants, Retail, Bars, and Hotels.

### **Utilities**