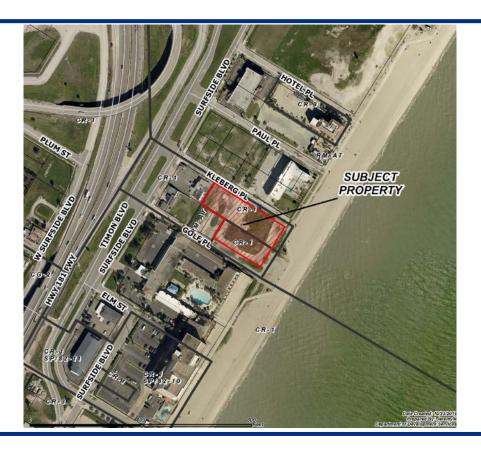

## **Zoning Case #1119-01**

#### SCCBH, LLC.

Rezoning for a Property at 213 Kleberg Place From "CR-1" To "CR-3"



City Council January 21, 2020

### **Aerial Overview**





### **Zoning Pattern**



# Planning Commission and Staff Recommendation

# Approval of the "CR-3" Resort Commercial District

#### **Public Notification**



## **UDC** Requirements



Buffer Yards:

CR-3 to RM-AT:

Type A: 10' & 10 pts.

Setbacks:

Street: 10 feet

Side/Rear: 0 feet

Parking:

1 per room

Landscaping, Screening, and Lighting Standards

Uses Allowed: Multifamily, Offices, Medical, Restaurants, Retail, Bars, and Hotels.

### **Utilities**