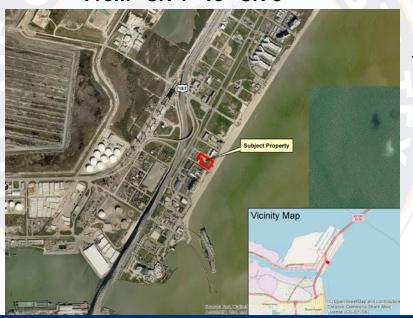

## **Zoning Case #1119-01**

#### SCCBH, LLC.

Rezoning for a Property at 213 Kleberg Place From "CR-1" To "CR-3"



City Council January 21, 2020

### **Aerial Overview**





### **Zoning Pattern**



# Planning Commission and Staff Recommendation

# Approval of the "CR-3" Resort Commercial District

#### **Public Notification**



## **UDC** Requirements



Buffer Yards:

CR-3 to RM-AT:

Type A: 10' & 10 pts.

Setbacks:

Street: 10 feet

Side/Rear: 0 feet

Parking:

1 per room

Landscaping, Screening, and Lighting Standards

Uses Allowed: Multifamily, Offices, Medical, Restaurants, Retail, Bars, and Hotels.

### **Utilities**