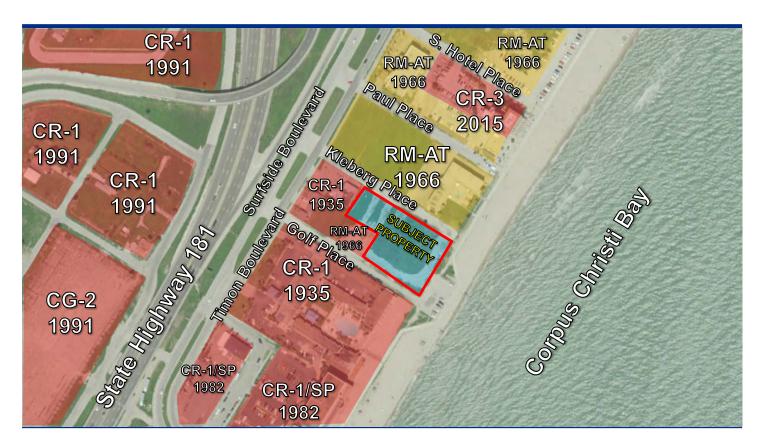

## **Zoning Case #1119-01**

#### SCCBH, LLC.

Rezoning for a Property at 213 Kleberg Place From "CR-1" To "CR-3"



City Council January 21, 2020

### **Aerial Overview**





### **Zoning Pattern**



# Planning Commission and Staff Recommendation

# Approval of the "CR-3" Resort Commercial District

#### **Public Notification**



## **UDC** Requirements



Buffer Yards:

CR-3 to RM-AT:

Type A: 10' & 10 pts.

Setbacks:

Street: 10 feet

Side/Rear: 0 feet

Parking:

1 per room

Landscaping, Screening, and Lighting Standards

Uses Allowed: Multifamily, Offices, Medical, Restaurants, Retail, Bars, and Hotels.

### **Utilities**