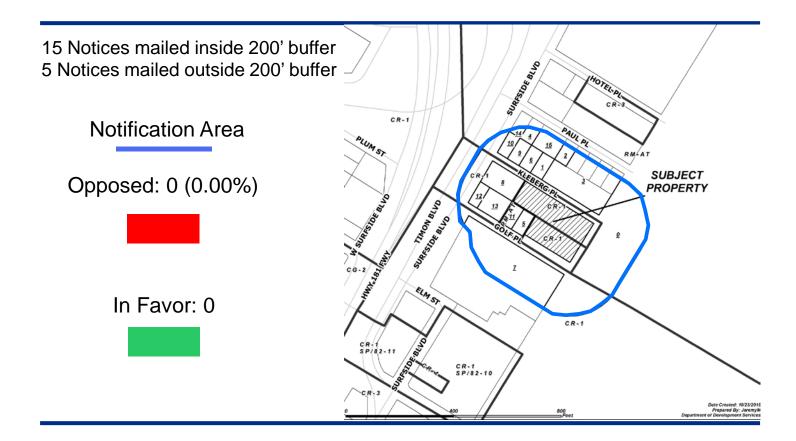

## **Zoning Case #1119-01**

#### SCCBH, LLC.

Rezoning for a Property at 213 Kleberg Place From "CR-1" To "CR-3"



City Council January 21, 2020

### **Aerial Overview**





### **Zoning Pattern**



# Planning Commission and Staff Recommendation

# Approval of the "CR-3" Resort Commercial District

#### **Public Notification**



## **UDC** Requirements



Buffer Yards:

CR-3 to RM-AT:

Type A: 10' & 10 pts.

Setbacks:

Street: 10 feet

Side/Rear: 0 feet

Parking:

1 per room

Landscaping, Screening, and Lighting Standards

Uses Allowed: Multifamily, Offices, Medical, Restaurants, Retail, Bars, and Hotels.

### **Utilities**