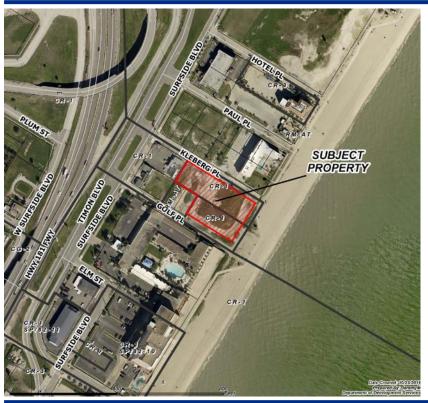

## **Zoning Case #1119-01**

#### SCCBH, LLC.

Rezoning for a Property at 213 Kleberg Place From "CR-1" To "CR-3"



City Council January 21, 2020

### **Aerial Overview**





### **Zoning Pattern**



# Planning Commission and Staff Recommendation

# Approval of the "CR-3" Resort Commercial District

#### **Public Notification**



## **UDC** Requirements



Buffer Yards:

CR-3 to RM-AT:

Type A: 10' & 10 pts.

Setbacks:

Street: 10 feet

Side/Rear: 0 feet

Parking:

1 per room

Landscaping, Screening, and Lighting Standards

Uses Allowed: Multifamily, Offices, Medical, Restaurants, Retail, Bars, and Hotels.

### **Utilities**