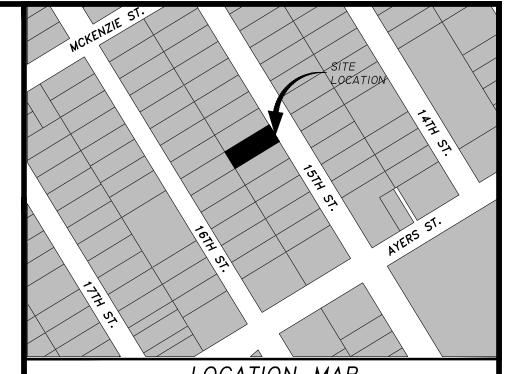

GEORGE E. LAZARO, P.E.

LOCATION MAP 1" = 250'

PREPARED BY: FULCRUM CONSULTING SERVICES P.O. BOX 530540 HARLINGEN, TX 78553

DATE PREPARED: DECEMBER 06, 2019 DATE SURVEYED: NOVEMBER 06, 2019

SHEET 1 OF 1

PH: 956-797-3411 FAX: 956-797-3400 TBAE FIRM No. BR 44