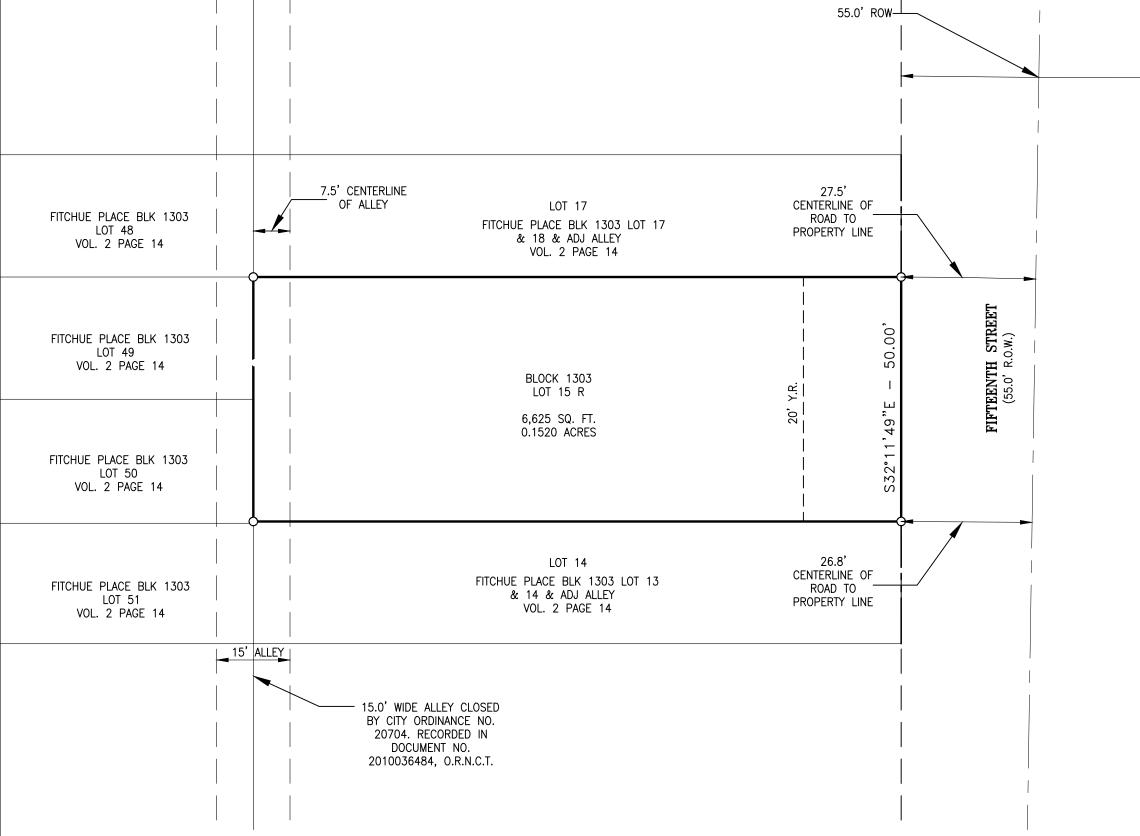

## FINAL REPLAT FOR FITCHUE PLACE ADDITION

BLOCK 1303 LOT 15R

NUECES COUNTY, TEXAS

BEING A REPLAT OF LOTS 15 AND 16, FITCHUE PLACE ADDITION, A MAP OF WHICH IS RECORDED IN VOLUME 2, PAGE 14, MAP RECORDS OF NUECES COUNTY, TEXAS, A PORTION OF A 15.00 FOOT WIDE ALLEY CLOSED BY CITY OF CORPUS CHRISTI ORDINANCE NO. 20704, RECORDED UNDER CLERK'S FILE NO. 2010036484, OFFICIAL PUBLIC RECORDS OF NUECES COUNTY, TEXAS.

APPROVED BY THE DEPARTMENT OF DEVELOPMENT SERVICES OF THE

I, SERAFIN R. ARELLANO AND JANIE ARELLANO, HEREBY CERTIFY THAT I AM THE OWNER OF THE PROPERTY EMBRACED WITHIN THE BOUNDARIES OF THE FOREGOING PLAT; THAT WE HAVE SURVEYED AND REPLATED AS SHOWN: THAT STREET SHOWN ARE DEDICATED TO THE PUBLIC USE FOREVER: THAT EASEMENTS AS SHOWN ARE DEDICATED 55.0' ROW⊥ TO PUBLIC USE FOR THE INSTALLATION, OPERATION AND USE OF PUBLIC UTILITIES: AND THAT THIS MAP WAS MADE FOR THE PURPOSE OF DESCRIPTION AND DEDICATION. THIS THE \_\_\_\_\_ DAY OF \_\_\_\_\_ 2019. SERAFIN R. ARELLENO, OWNER 7.5' CENTERLINE 27.5' CENTERLINE OF FITCHUE PLACE BLK 1303 ROAD TO FITCHUE PLACE BLK 1303 LOT 17 LOT 48 VOL. 2 PAGE 14 PROPERTY LINE & 18 & ADJ ALLEY JAINIE ARELLANO, OWNER STATE OF TEXAS COUNTY OF NUECES FITCHUE PLACE BLK 1303 VOL. 2 PAGE 14 THIS INSTRUMENT WAS ACKNOWLEDGED BEFORE ME BY SERAFIN R. BLOCK 1303 LOT 15 R AND JANIE ARELLANO. 6,625 SQ. FT. THIS THE \_\_\_\_\_ DAY OF \_\_\_\_\_ 2019. 0.1520 ACRES FITCHUE PLACE BLK 1303 LOT 50 VOL. 2 PAGE 14 NOTARY PUBLIC IN AND FOR THE STATE OF TEXAS LOT 14 CENTERLINE OF FITCHUE PLACE BLK 1303 LOT 13 FITCHUE PLACE BLK 1303 & 14 & ADJ ALLEY LOT 51 VOL. 2 PAGE 14 PROPERTY LINE VOL. 2 PAGE 14 STATE OF TEXAS COUNTY OF NUECES THIS FINAL REPLAT OF THE HEREIN DESCRIBED PROPERTY WAS APPROVED ON BEHALF OF THE CITY OF CORPUS CHRISTI, TEXAS - 15.0' WIDE ALLEY CLOSED BY CITY ORDINANCE NO. BY THE PLANNING COMMISSION. 20704. RECORDED IN DOCUMENT NO. THIS THE \_\_\_\_\_ DAY OF \_\_\_\_\_ 2019. 2010036484, O.R.N.C.T. AL RAYMOND III, A.I.A, C.B.O PLANNING COMMISSION SECRETARY **GENERAL NOTES:** 1. BEARINGS ARE GRID NORTH, BASED ON THE TEXAS STATE PLANE COORDINATE SYSTEM, SOUTH ZONE (4205) NAD83 (2007). ALL BEARINGS AND COORDINATES SHOWN HEREON ARE GRID. CARL CRULL, P.E. 2. EASEMENTS AND/OR ENCUMBRANCES, RECORDED OR UNRECORDED PLANNING COMMISSION CHAIRMAN MAY EXIST OTHER THAN THOSE SHOWN HEREON. 3. THIS PROPERTY APPEARS TO LIE WITHIN FLOOD ZONE "X" (AREAS DETERMINED TO BE OUTSIDE THE 0.2% ANNUAL CHANCE FLOODPLAIN) FIRM MAP NUMBER 48355C0320G, COMMUNITY NO.

- 485464, PANEL NO. 0320 G, DATED (PRELIMINARY) OCTOBER 23, 2015. FLOOD ZONE INFORMATION IS DETERMINED BY GRAPHIC PLOTTING ONLY. SOUTHPOINT TEXAS SURVEYING, LLC DOES NOT ASSUME RESPONSIBILITY FOR EXACT DETERMINATION.
- 4. THE TOTAL PLATTED AREA CONTAINS 0.1520 ACRES OF LAND.
- 5. "THE YARD REQUIREMENT, AS DEPICTED, IS A REQUIREMENT OF THE UNIFIED DEVELOPMENT CODE AND IS SUBJECT TO CHANGE AS THE ZONING MAY CHANGE."
- 6. THE RECEIVING WATER FOR THE STORM WATER RUNOFF FROM THIS PROPERTY IS THE CORPUS CHRISTI BAY. THE TCEQ HAS CLASSIFIED THE AQUATIC LIFE USE FOR THE CORPUS CHRISTI BAY AS "EXCEPTIONAL" AND "OYSTER WATERS". TCEQ ALSO CATEGORIZED THE CORPUS CHRISTI BAY AS "CONTACT RECREATION" USE.