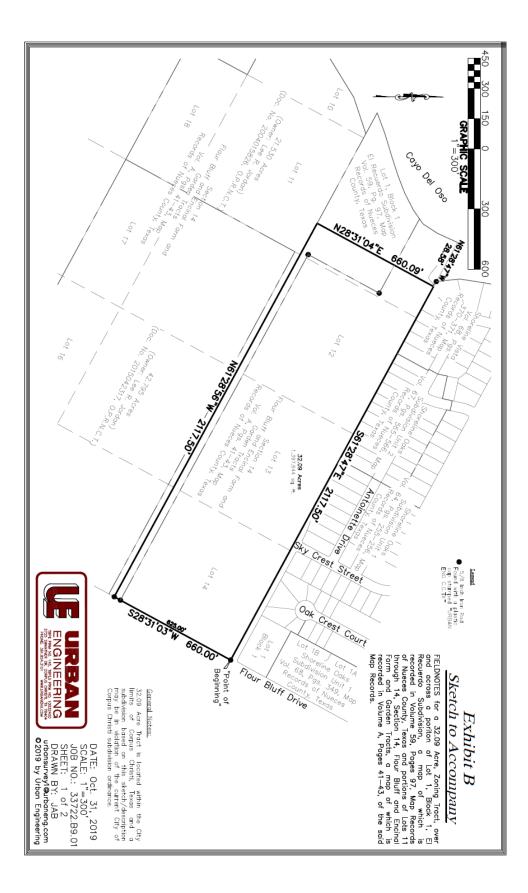

## Exhibit A 32.09 Acre

STATE OF TEXAS COUNTY OF NUECES

Fieldnotes, FIELDNOTES for a 32.09 Acre, Zoning Tract, over and across a poriton of Lot 1, Block 1, El Recuerdo Subdivision, a map of which is recorded in Volume 59, Pages 97, Map Records of Nueces County, Texas and portions of Lots 11 through 14, Section 14, Flour Bluff and Encinal Farm and Garden Tracts, a map of which is recorded in Volume A, Pages 41-43, of the said Map Records; the said 32.09 Acres Zoning Tract being more fully described as follows:

Beginning, at a 5/8 Inch Iron Rod Found on the intersection of Flour Bluff Drive and Purdue Road, a public roadway, for the East corner of this tract;

Thence, South 28°31'03" West, with the Northwest Right-of-Way line of the said Flour Bluff Drive, at 625.00 Feet, pass a 5/8 Inch Iron Rod Found, for a corner of the said Lot 1 Block 1, a total of 660.00 Feet, to a 5/8 Inch Iron Rod Found, for the Southwest corner of this Tract;

Thence, North 61°28'56" West, over and across the said Lot 1 Block 1, a distance of 2117.50 Feet, for the West corner of this Tract;

Thence, North 28°31'04" East, over and across the said Lot 1 Block 1, the said Lot 11, a distance of 660.09 Feet, for the Northeast corner of this Tract, from Whence, a 5/8 Inch Iron Rod Found, with a plastic cap stamped "URBAN ENG C.C. TX", North 61°28'47" West, a distance of 28.58 Feet;

Thence, South 61°28'47" East, with the Southeast boundary of Sky Crest Road, a public roadway, a distance of 2117.50 Feet, to the Point of Beginning, containing 32.09 Acres (1,397,644 Sq. Ft) of Land, more or less.