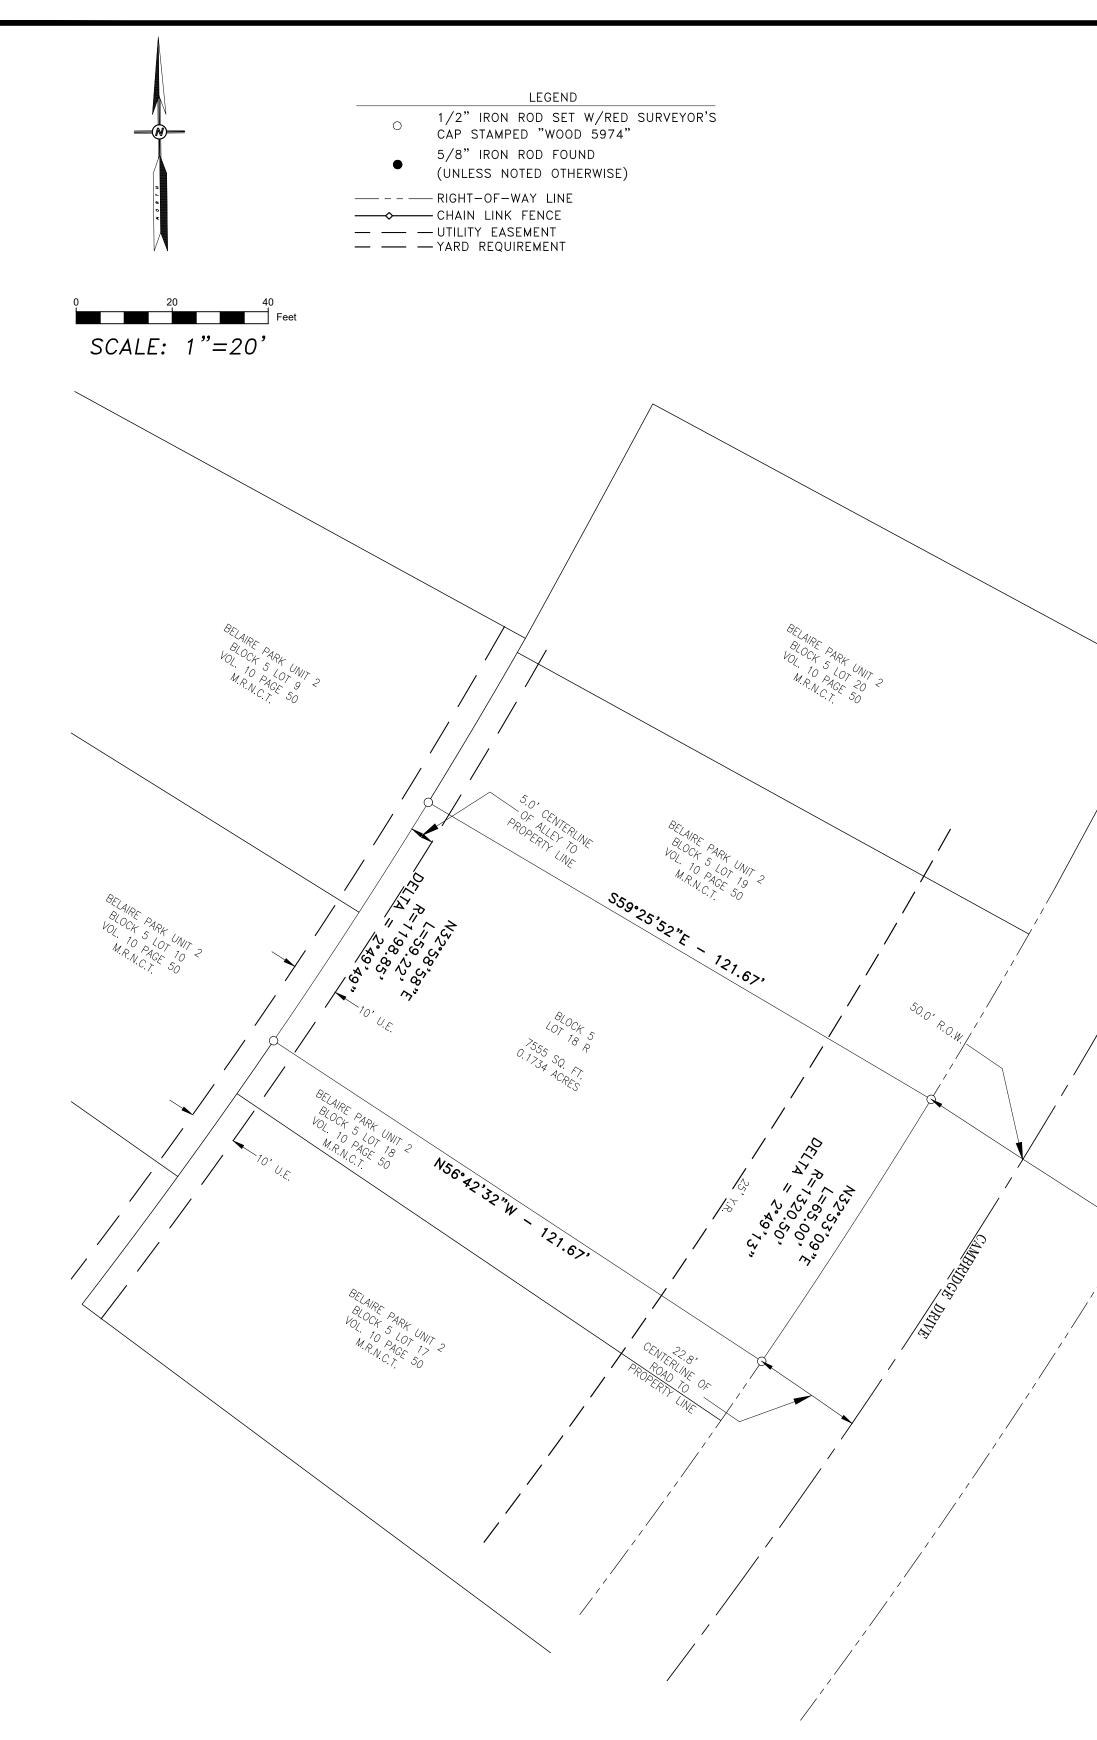

GENERAL NOTES:

- 1. BEARINGS ARE GRID NORTH, BASED ON THE TEXAS STATE PLANE COORDINATE SYSTEM, SOUTH ZONE (4205) NAD83 (2007). ALL BEARINGS AND COORDINATES SHOWN HEREON ARE GRID.
- 2. EASEMENTS AND/OR ENCUMBRANCES, RECORDED OR UNRECORDED MAY EXIST OTHER THAN THOSE SHOWN HEREON.
- 3. THIS PROPERTY APPEARS TO LIE WITHIN FLOOD ZONE "X" (AREAS DETERMINED TO BE OUTSIDE THE 0.2% ANNUAL CHANCE FLOODPLAIN) FIRM MAP NUMBER 48355C0320G, COMMUNITY NO. 485464, PANEL NO. 0320 G, DATED (PRELIMINARY) OCTOBER 23, 2015. FLOOD ZONE INFORMATION IS DETERMINED BY GRAPHIC PLOTTING ONLY. SOUTHPOINT TEXAS SURVEYING, LLC DOES NOT ASSUME RESPONSIBILITY FOR EXACT DETERMINATION.
- 4. THE TOTAL PLATTED AREA CONTAINS 0.1734 ACRES OF LAND.
- 5. THE YARD REQUIREMENT, AS DEPICTED, IS A REQUIREMENT OF THE UNIFIED DEVELOPMENT CODE AND IS SUBJECT TO CHANGE AS THE ZONING MAY CHANGE.
- 6. THE RECEIVING WATER FOR THE STORM WATER RUNOFF FROM THIS PROPERTY IS THE CORPUS CHRISTI BAY. THE TCEQ HAS CLASSIFIED THE AQUATIC LIFE USE FOR THE CORPUS CHRISTI BAY AS "EXCEPTIONAL" AND "OYSTER WATERS". TCEQ ALSO CATEGORIZED THE CORPUS CHRISTI BAY AS "CONTACT RECREATION" USE.

## FINAL REPLAT FOR BELAIRE PARK UNIT 2 BLOCK 5 LOT 18R NUECES COUNTY, TEXAS

BEING A FINAL REPLAT OF 0.1734 ACRE TRACT OF LAND OUT OF THE NORTH 45 FEET OF LOT 18 & SOUTH 20 FEET OF LOT 19 OF BLOCK 5, BELAIRE PARK, UNIT 2 VOLUME 10, PAGE 50 MAP RECORDS NUECES COUNTY, TEXAS.

STATE OF TEXAS COUNTY OF NUECES

THIS FINAL REPLAT OF THE HEREIN DESCRIBED PROPERTY WAS APPROVED ON BEHALF OF THE CITY OF CORPUS CHRISTI, TEXAS BY THE PLANNING COMMISSION.

THIS THE \_\_\_\_\_ DAY OF \_\_\_\_\_ 2019.