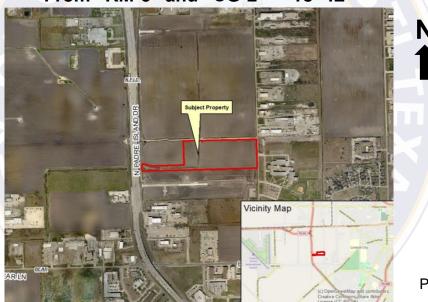

# **Zoning Case #0220-01**

#### Cliff Investments, Inc.

Rezoning for a Property at 430 North Padre Island Drive (State Highway 358) From "RM-3" and "CG-2" To "IL"



Planning Commission February 5, 2020

## **Aerial Overview**



# **Zoning Pattern**



## **UDC** Requirements



Buffer Yards:

IL to CG-2: Type A: 10' & 5 pts.

Setbacks:

Street: 20 feet Side/Rear: 0 feet

Parking: N/A

Landscaping, Screening, and Lighting Standards

Uses Allowed: Light Industrial, Retail, Offices, Vehicle Sales, Bars, and Storage.

## **Utilities**



### **Public Notification**



## Staff Recommendation

# Approval of the "IL" Light Industrial District

## Land Use



# Subject Property, South on Bates Drive



# Bates Drive, West of Subject Property



# Bates Drive, North of Subject Property



# Bates Drive, East of Subject Property