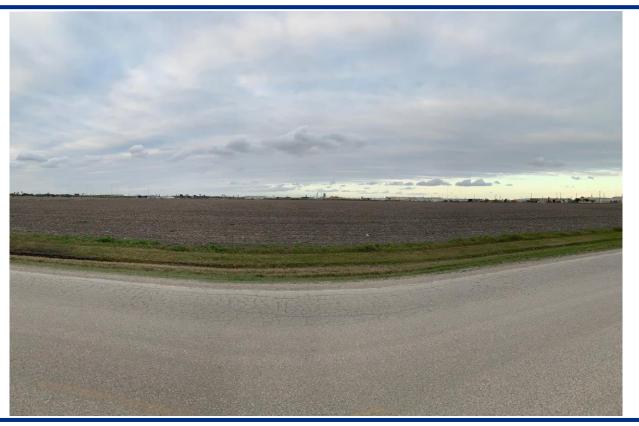

# **Zoning Case #0220-01**

#### Cliff Investments, Inc.

Rezoning for a Property at 430 North Padre Island Drive (State Highway 358) From "RM-3" and "CG-2" To "IL"



Planning Commission February 5, 2020

## **Aerial Overview**



# **Zoning Pattern**



## **UDC** Requirements



Buffer Yards:

IL to CG-2: Type A: 10' & 5 pts.

Setbacks:

Street: 20 feet Side/Rear: 0 feet

Parking: N/A

Landscaping, Screening, and Lighting Standards

Uses Allowed: Light Industrial, Retail, Offices, Vehicle Sales, Bars, and Storage.

## **Utilities**



### **Public Notification**



## Staff Recommendation

# Approval of the "IL" Light Industrial District

## Land Use



# Subject Property, South on Bates Drive



# Bates Drive, West of Subject Property



# Bates Drive, North of Subject Property



# Bates Drive, East of Subject Property