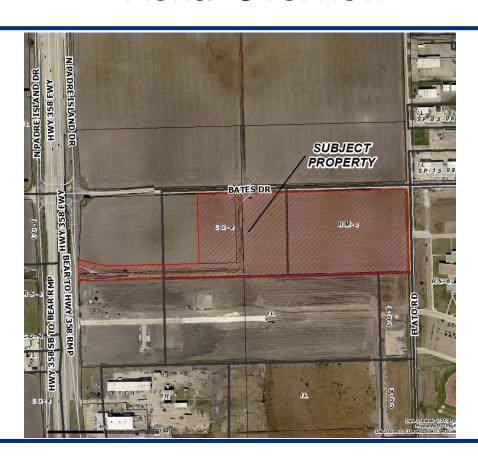

# **Zoning Case #0220-01**

#### Cliff Investments, Inc.

Rezoning for a Property at 430 North Padre Island Drive (State Highway 358) From "RM-3" and "CG-2" To "IL"



Planning Commission February 5, 2020

## **Aerial Overview**



# **Zoning Pattern**



## **UDC** Requirements



Buffer Yards:

IL to CG-2: Type A: 10' & 5 pts.

Setbacks:

Street: 20 feet Side/Rear: 0 feet

Parking: N/A

Landscaping, Screening, and Lighting Standards

Uses Allowed: Light Industrial, Retail, Offices, Vehicle Sales, Bars, and Storage.

## **Utilities**



### **Public Notification**



## Staff Recommendation

# Approval of the "IL" Light Industrial District

## Land Use



# Subject Property, South on Bates Drive



# Bates Drive, West of Subject Property



# Bates Drive, North of Subject Property



# Bates Drive, East of Subject Property