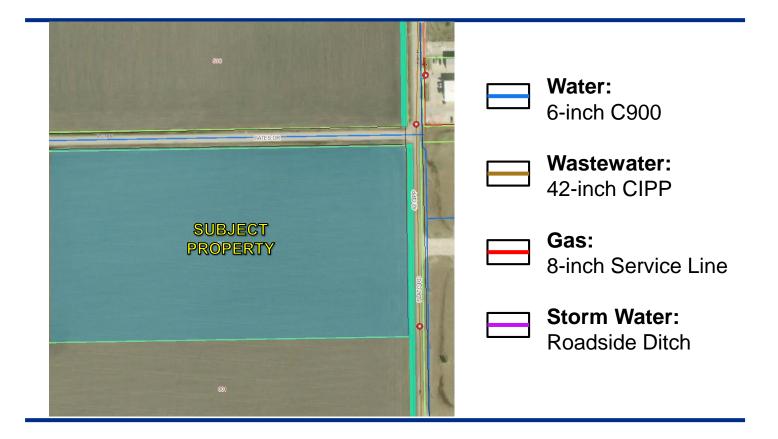

# **Zoning Case #0220-01**

#### Cliff Investments, Inc.

Rezoning for a Property at 430 North Padre Island Drive (State Highway 358) From "RM-3" and "CG-2" To "IL"



Planning Commission February 5, 2020

## **Aerial Overview**



# **Zoning Pattern**



## **UDC** Requirements



Buffer Yards:

IL to CG-2: Type A: 10' & 5 pts.

Setbacks:

Street: 20 feet Side/Rear: 0 feet

Parking: N/A

Landscaping, Screening, and Lighting Standards

Uses Allowed: Light Industrial, Retail, Offices, Vehicle Sales, Bars, and Storage.

## **Utilities**



### **Public Notification**



## Staff Recommendation

# Approval of the "IL" Light Industrial District

## Land Use



# Subject Property, South on Bates Drive



# Bates Drive, West of Subject Property



# Bates Drive, North of Subject Property



# Bates Drive, East of Subject Property