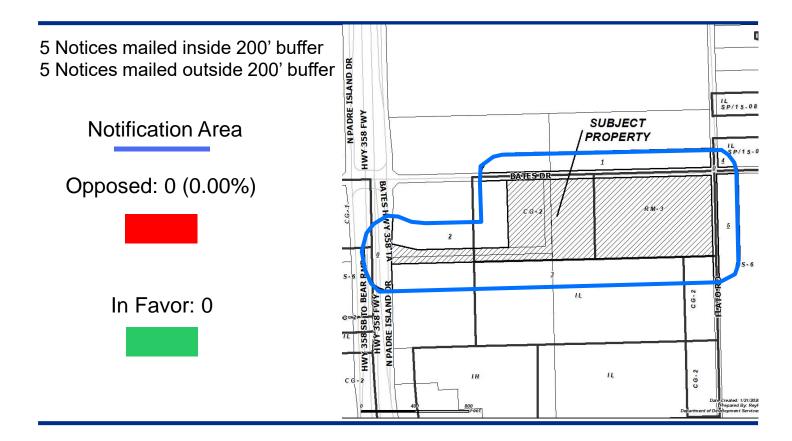

# **Zoning Case #0220-01**

#### Cliff Investments, Inc.

Rezoning for a Property at 430 North Padre Island Drive (State Highway 358) From "RM-3" and "CG-2" To "IL"



Planning Commission February 5, 2020

## **Aerial Overview**



# **Zoning Pattern**



## **UDC** Requirements



Buffer Yards:

IL to CG-2: Type A: 10' & 5 pts.

Setbacks:

Street: 20 feet Side/Rear: 0 feet

Parking: N/A

Landscaping, Screening, and Lighting Standards

Uses Allowed: Light Industrial, Retail, Offices, Vehicle Sales, Bars, and Storage.

## **Utilities**



### **Public Notification**



## Staff Recommendation

# Approval of the "IL" Light Industrial District

## Land Use



# Subject Property, South on Bates Drive



# Bates Drive, West of Subject Property



# Bates Drive, North of Subject Property



# Bates Drive, East of Subject Property