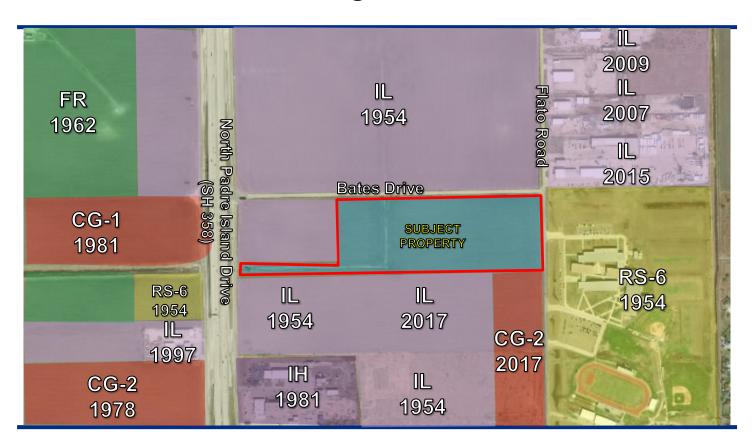

# **Zoning Case #0220-01**

#### Cliff Investments, Inc.

Rezoning for a Property at 430 North Padre Island Drive (State Highway 358) From "RM-3" and "CG-2" To "IL"



Planning Commission February 5, 2020

## **Aerial Overview**



# **Zoning Pattern**



## **UDC** Requirements



Buffer Yards:

IL to CG-2: Type A: 10' & 5 pts.

Setbacks:

Street: 20 feet Side/Rear: 0 feet

Parking: N/A

Landscaping, Screening, and Lighting Standards

Uses Allowed: Light Industrial, Retail, Offices, Vehicle Sales, Bars, and Storage.

## **Utilities**



### **Public Notification**



## Staff Recommendation

# Approval of the "IL" Light Industrial District

## Land Use



# Subject Property, South on Bates Drive



# Bates Drive, West of Subject Property



# Bates Drive, North of Subject Property



# Bates Drive, East of Subject Property