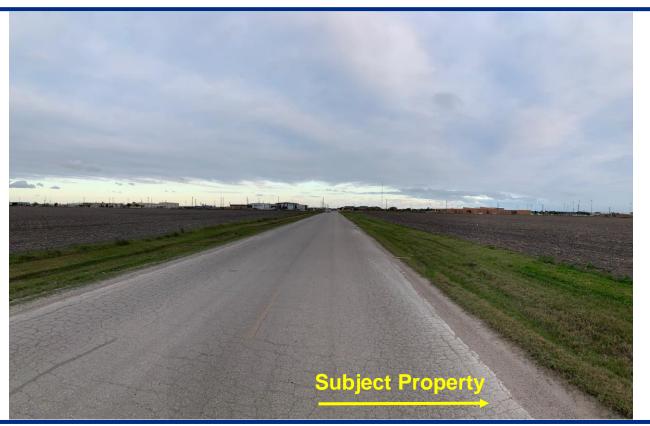

f Investments, Inc.

Rezoning for a Property at 430 North Padre Island Drive (State Highway 358) From "RM-3" and "CG-2" To "IL"



Planning Commission February 5, 2020

## **Aerial Overview**



# **Zoning Pattern**



## **UDC** Requirements



Buffer Yards:

IL to CG-2: Type A: 10' & 5 pts.

Setbacks:

Street: 20 feet Side/Rear: 0 feet

Parking: N/A

Landscaping, Screening, and Lighting Standards

Uses Allowed: Light Industrial, Retail, Offices, Vehicle Sales, Bars, and Storage.

## **Utilities**



### **Public Notification**



## Staff Recommendation

# Approval of the "IL" Light Industrial District

## Land Use



# Subject Property, South on Bates Drive



# Bates Drive, West of Subject Property



# Bates Drive, North of Subject Property



# Bates Drive, East of Subject Property