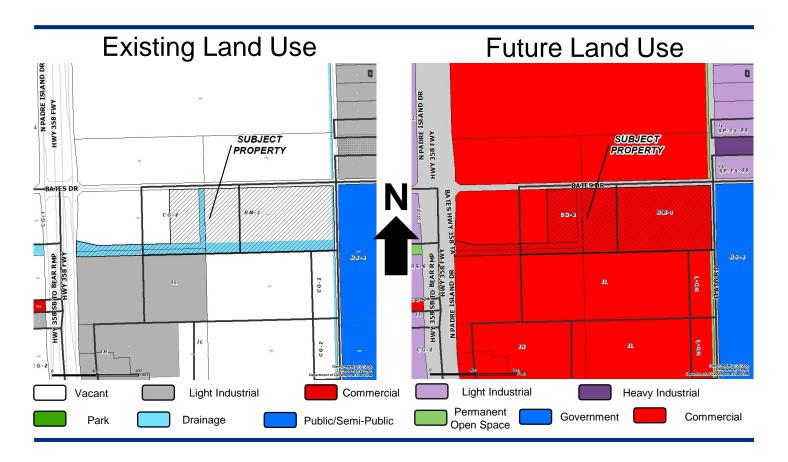

# **Zoning Case #0220-01**

#### Cliff Investments, Inc.

Rezoning for a Property at 430 North Padre Island Drive (State Highway 358) From "RM-3" and "CG-2" To "IL"



Planning Commission February 5, 2020

## **Aerial Overview**



# **Zoning Pattern**



## **UDC** Requirements



Buffer Yards:

IL to CG-2: Type A: 10' & 5 pts.

Setbacks:

Street: 20 feet Side/Rear: 0 feet

Parking: N/A

Landscaping, Screening, and Lighting Standards

Uses Allowed: Light Industrial, Retail, Offices, Vehicle Sales, Bars, and Storage.

## **Utilities**



### **Public Notification**



## Staff Recommendation

# Approval of the "IL" Light Industrial District

## Land Use



# Subject Property, South on Bates Drive



# Bates Drive, West of Subject Property



# Bates Drive, North of Subject Property



# Bates Drive, East of Subject Property