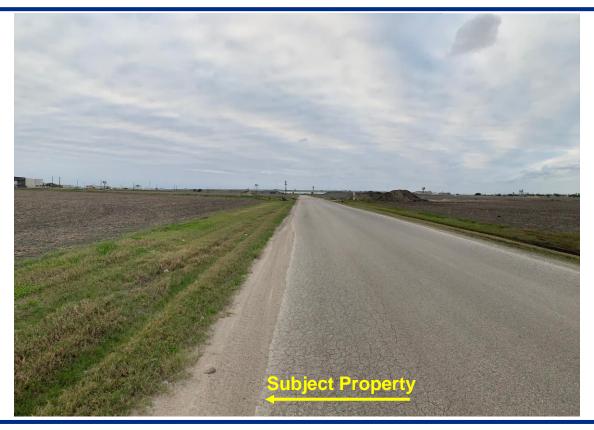

# **Zoning Case #0220-01**

#### Cliff Investments, Inc.

Rezoning for a Property at 430 North Padre Island Drive (State Highway 358) From "RM-3" and "CG-2" To "IL"



Planning Commission February 5, 2020

## **Aerial Overview**



# **Zoning Pattern**



## **UDC** Requirements



Buffer Yards:

IL to CG-2: Type A: 10' & 5 pts.

Setbacks:

Street: 20 feet Side/Rear: 0 feet

Parking: N/A

Landscaping, Screening, and Lighting Standards

Uses Allowed: Light Industrial, Retail, Offices, Vehicle Sales, Bars, and Storage.

## **Utilities**



### **Public Notification**



## Staff Recommendation

# Approval of the "IL" Light Industrial District

## Land Use



# Subject Property, South on Bates Drive



# Bates Drive, West of Subject Property



# Bates Drive, North of Subject Property



# Bates Drive, East of Subject Property