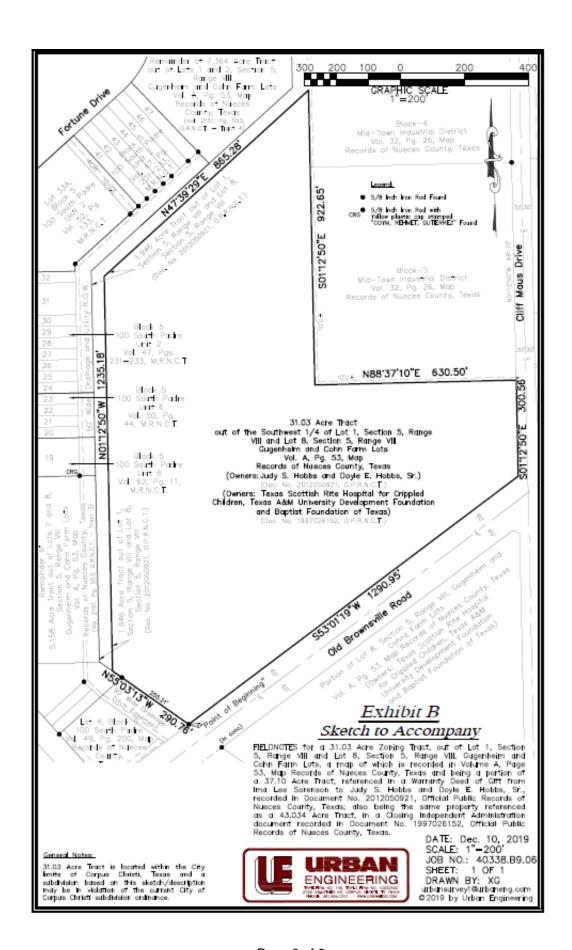

## NOW, THEREFORE, BE IT ORDAINED BY THE CITY COUNCIL OF THE CITY OF CORPUS CHRISTI, TEXAS:

**SECTION 1.** The Unified Development Code ("UDC") and corresponding UDC Zoning Map of the City of Corpus Christi, Texas is amended by changing the zoning on the subject property described as being a 31.03 Acre Zoning Tract, out of Lot 8, Section 5, Range VIII, Gugenheim and Cohn Farm Lots, a map of which is recorded in Volume A, Page 53, Map Records of Nueces County, Texas and being a portion of a 37.10 Acre Tract, referenced in a Warranty Deed of Gift from Ima Lee Sorenson to Judy S. Hobbs and Doyle E. Hobbs, Sr., recorded in Document No. 2012050921, Official Public Records of Nueces County, Texas; being the same property described in a Closing Independent Administration document recorded in Document No. 1997026152, Official Public Records of Nueces County, Texas as shown in Exhibit "A":

from the "IL" Light Industrial District and "RS-6" Single-Family 6 District to the "CG-2" General Commercial District.

The subject property is located at or near 5102 Old Brownsville Road. Exhibit A, which is the Metes and Bounds of the subject property with an associated map attached to and incorporated in this ordinance.

## Exhibit A 31.03 Acre Zoning Tract

## STATE OF TEXAS COUNTY OF NUECES

Fieldnotes, for a 31.03 Acre Zoning Tract, out of Lot 1, Section 5, Range VIII and Lot 8, Section 5, Range VIII, Gugenheim and Cohn Farm Lots, a map of which is recorded in Volume A, Page 53, Map Records of Nueces County, Texas and being a portion of a 37.10 Acre Tract, referenced in a Warranty Deed of Gift from Ima Lee Sorenson to Judy S. Hobbs and Doyle E. Hobbs, Sr., recorded in Document No. 2012050921, Official Public Records of Nueces County, Texas; also being the same property referenced as a 43.034 Acre Tract, in a Closing Independent Administration document recorded in Document No. 1997026152, Official Public Records of Nueces County, Texas; said 31.03 Acre Zoning Tract being more fully described by metes and bounds as follows:

Beginning, at a 5/8 Inch Iron Rod Found, on the Northwest Right-of-Way Line of Old Brownsville Road, a 120.00 Foot Wide Public Roadway, the Northeast boundary line of a 90.00 Foot Wide Drainage Ditch Easement, as shown on the recorded plat of 100 South Padre, a map of which is recorded in Volume 49, Pg. 200, Map Records of Nueces County, Texas, for the South corner of this Tract;

Thence, North 55°03'13" West, with the Northeast boundary line of the said 90.00 Foot Wide Drainage Ditch Easement, at 255.21 Feet pass a 5/8 Inch Iron Rod Found, in all 290.76 Feet, to the East boundary line of a 1.946 Acre Tract out of said Lots 1 and 8, Section 5, Range VIII, described in said Document No. 2012050921, for the Southwest corner of this Tract:

Thence, North 01°12'50" West, with the said East boundary line, 1235.18 Feet, to the Northwest corner of this Tract;

Thence, North 47°39'28" East, continuing with the said East boundary line, 865.28 Feet, to the West boundary line of Block 4, Mid-Town Industrial District, a map of which is recorded in Volume 32, Page 26, said Map Records, for the North corner of this Tract;

Thence, South 01°12'50" East, with the said West boundary of Blocks 4 and 5, said Mid-Town Industrial District, 922.65 Feet, for an inner ell corner of the said Block 5 and this Tract;

Thence, North 88°37'10" East, with the South boundary line of the said Block 5, 630.50 Feet, to the West Right-of-Way line of Cliff Maus Drive, a 60.00 Foot Wide Public Roadway, for the Northeast corner of this Tract, from Whence, a 5/8 Inch Iron Rod Found, for the Southeast corner of the said Block 4, the Northeast corner of the said Block 5, bears North 01°12'50" West, 681.10 Feet;

Thence, South 01°12'50" East, with the said West Right-of-Way line, 300.56 Feet, to the said Northwest Right-of-Way Line of Old Brownsville Road, for the Southeast corner of this Tract;

S:\Surveying\40338\B906\OFFICE\METES AND BOUNDS\FN40338B906 20191211 Xg.Docx

Page 1 of 2

OFFICE: (361)854-3101

2725 SWANTNER DR. . CORPUS CHRISTI, TEXAS 78404

FAX (361)854-6001

WWW.urbaneng.com

Thence, South 53°01'19" West, with the said West Right-of-Way line, 1290.95 Feet, to the Point of Beginning, containing 31.03 Acres (1,243,838 Square Feet) of land, more or less.

31.03 Acre Tract is located within the City limits of Corpus Christi, Texas and a subdivision based on this description may be in violation of the current City of Corpus Christi subdivision ordinance. Not based on an onthe-ground survey.