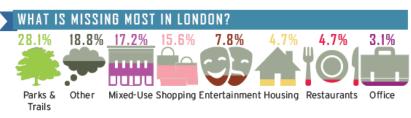

## **MetroQuest Survey Summary**

### SCREEN 2 | VISION THEMES

Based on the public input, three vision themes have been created for the London area. Renderings accompany each vision theme to illustrate the vision. Identify if you agree with the following vision themes.