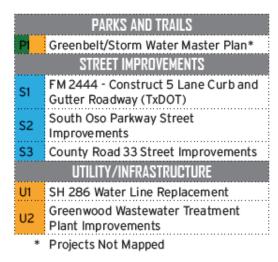

|
| Provide outdoor recreation amenities.                                                   | $\checkmark$                            | $\checkmark$                     | $\checkmark$                                                     |
| Utilize the Oso Creek and Bay for sustainable recreation and ecotourism.                | $\checkmark$                            | $\checkmark$                     | $\checkmark$                                                     |
| Reduce and improve stormwater runoff.                                                   |                                         | $\checkmark$                     | $\checkmark$                                                     |



## **Public Investment Initiatives**

### SHORT-TERM (1-5 YEARS)







## **Public Investment Initiatives**

### MID-TERM (5-10 YEARS)

| HEALTH AND SAFETY                                  |                                                 |  |
|----------------------------------------------------|-------------------------------------------------|--|
| H1                                                 | Fire Station #19 - Building and<br>Ambulance*   |  |
| (Vicinity of SH 286 and FM 43)<br>PARKS AND TRAILS |                                                 |  |
| P2                                                 | Drainage Channel Trail Development<br>Phase I** |  |
| P3                                                 | Oso Creek Trail Phase I**                       |  |
| P4                                                 | Oso Creek Trail Phase II**