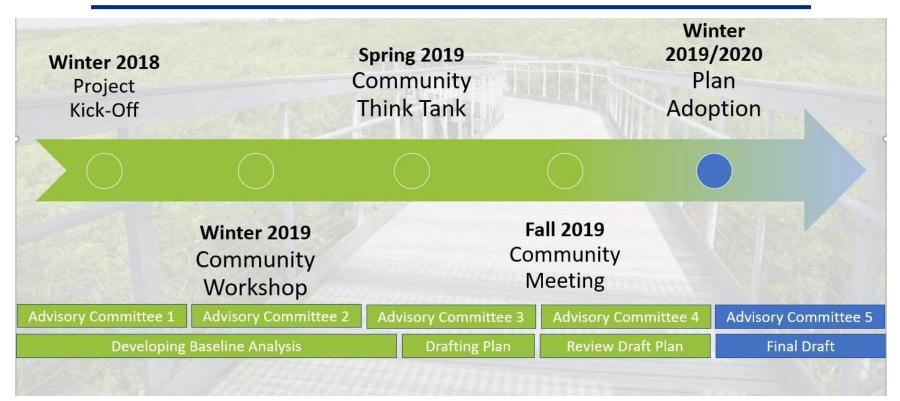

# **London** Area Development Plan



City Council Presentation

February 25, 2020



## **Area Development Plans**

- Area Development Plans (ADP) are an initiative of the Plan CC Comprehensive Plan
- An ADP goes into more detail about future development of each area
- ADPs have been in place for several years and are in the process of being updated





## **Timeline of Events and Activities**





### **Engagement Process**





### Introduction

 Demographics
Online Survey Results
Community Open House Input









### **Future Land Use Map**

| LAND USE                            | ACRES  | PERCENTAGE |
|-------------------------------------|--------|------------|
| Mixed-Use                           | 776    | 6.2%       |
| Agriculture/<br>Rural<br>Enterprise | 5      | 0.0%       |
| Commercial                          | 1,015  | 8.1%       |
| Government                          | 323    | 2.6%       |
| Institutional                       | 135    | 1.1%       |
| Low-Density<br>Residential          | 1,783  | 14.2%      |
| Medium-<br>Density<br>Residential   | 6,317  | 50.3%      |
| Transportation                      | 535    | 4.3%       |
| Permanent<br>Open Space