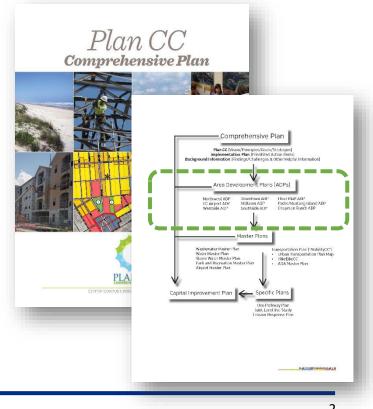

## **Area Development Plans**

- Area Development Plans (ADP) are an initiative of the Plan CC Comprehensive Plan
- An ADP goes into more detail about future development of each area
- ADPs have been in place for several years and are in the process of being updated