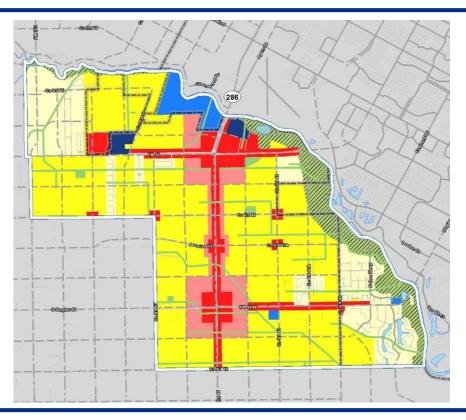

### **Future Land Use Map**

| LAND USE                            | ACRES  | PERCENTAGE |
|-------------------------------------|--------|------------|
| Mixed-Use                           | 776    | 6.2%       |
| Agriculture/<br>Rural<br>Enterprise | 5      | 0.0%       |
| Commercial                          | 1,015  | 8.1%       |
| Government                          | 323    | 2.6%       |
| Institutional                       | 135    | 1.1%       |
| Low-Density<br>Residential          | 1,783  | 14.2%      |
| Medium-<br>Density<br>Residential   | 6,317  | 50.3%      |
| Transportation                      | 535    | 4.3%       |
| Permanent<br>Open Space             | 650    | 5.2%       |
| Flood Plain<br>Conservation         | 984    | 7.8%       |
| Water                               | 48     | 0.4%       |
|                                     |        |            |
| Total                               | 12,571 | 100.0%     |