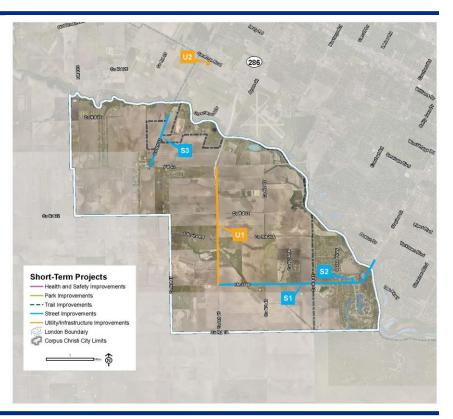

|
| Provide outdoor recreation amenities.                                                   | $\checkmark$                            | $\checkmark$                     | $\checkmark$                                                     |
| Utilize the Oso Creek and Bay for sustainable recreation and ecotourism.                | $\checkmark$                            | $\checkmark$                     | $\checkmark$                                                     |
| Reduce and improve stormwater runoff.                                                   |                                         | $\checkmark$                     | $\checkmark$                                                     |



## **Public Investment Initiatives**

### SHORT-TERM (1-5 YEARS)







## **Public Investment Initiatives**

### MID-TERM (5-10 YEARS)

| HEALTH AND SAFETY                                  |                                                 |  |
|----------------------------------------------------|-------------------------------------------------|--|
| H1                                                 | Fire Station #19 - Building and<br>Ambulance*   |  |
| (Vicinity of SH 286 and FM 43)<br>PARKS AND TRAILS |                                                 |  |
| P2                                                 | Drainage Channel Trail Development<br>Phase I** |  |
| P3                                                 | Oso Creek Trail Phase I**                       |  |
| P4                                                 | Oso Creek Trail Phase II**