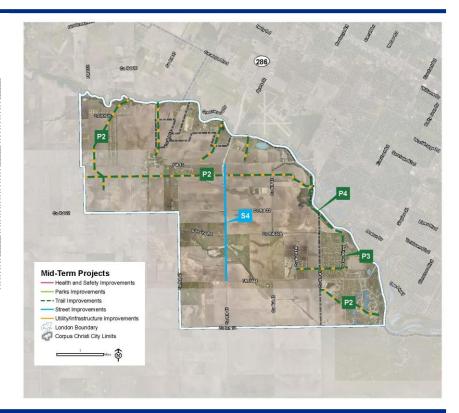

## **Public Investment Initiatives**

### MID-TERM (5-10 YEARS)

| HEALTH AND SAFETY                                  |                                                 |  |
|----------------------------------------------------|-------------------------------------------------|--|
| H1                                                 | Fire Station #19 - Building and<br>Ambulance*   |  |
| (Vicinity of SH 286 and FM 43)<br>PARKS AND TRAILS |                                                 |  |
| P2                                                 | Drainage Channel Trail Development<br>Phase I** |  |
| P3                                                 | Oso Creek Trail Phase I**                       |  |
| P4                                                 | Oso Creek Trail Phase II**                      |  |
| STREET IMPROVEMENTS                                |                                                 |  |
| S4                                                 | Crosstown Extension to FM 2444<br>(TxDOT)       |  |
| *                                                  | Drojects Not Manned                             |  |

- \* Projects Not Mapped
- \*\* Oso Creek Trail and Drainage Channel Trail projects are intended to show general location and do not represent final alignment.