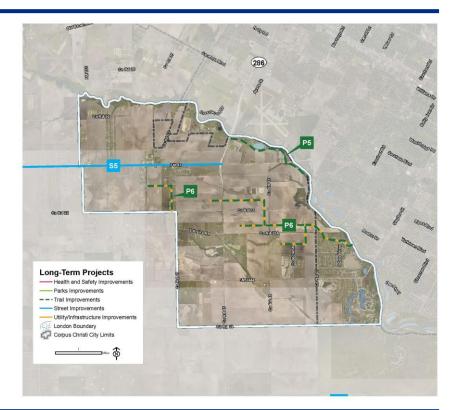

### LONG-TERM (10+ YEARS)

#### HEALTH AND SAFETY

- H2 Fire Station #19 New Fire Truck and Ladder Truck\* (Vicinity of SH 286 and FM 43) Fire Station #20 - New Fire Station\* (Vicinity of SH 286 and FM 2444) PARKS AND TRAILS P5 Oso Creek Trail Phase III\*\*
  - Drainage Channel Trail Development Phase II\*\*

#### STREET IMPROVEMENTS

- S5 FM 43 Street Improvements (TxDOT)
  - \* Projects Not Mapped
- \*\* Oso Creek Trail and Drainage Channel Trail projects are intended to show general location and do not represent final alignment.