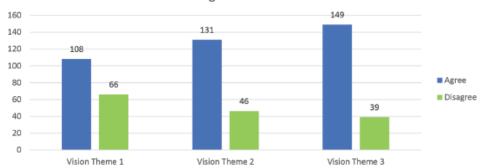

### SCREEN 2 | VISION THEMES

Based on the public input, three vision themes have been created for the London area. Renderings accompany each vision theme to illustrate the vision. Identify if you agree with the following vision themes.

Vision Theme 1: Celebrate Our Community Character

Vision Theme 2: Promote Sustainable Growth

Vision Theme 3: Promote the Oso Creek and Bay as a Community Amenity

Do You Agree with the Vision?