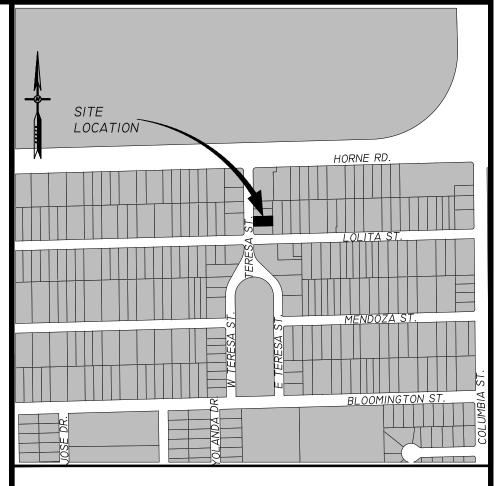

R. MICHAEL WOOD, RPLS

LOCATION MAP

PREPARED BY: FULCRUM CONSULTING SERVICES P.O. BOX 530540 HARLINGEN, TX 78553

> DATE PREPARED: JANUARY 03, 2020 DATE SURVEYED: OCTOBER 11, 2019

> > SHEET 1 OF 1

P.O. BOX 530540 HARLINGEN, TX 78553 TBPE FIRM No. F12369