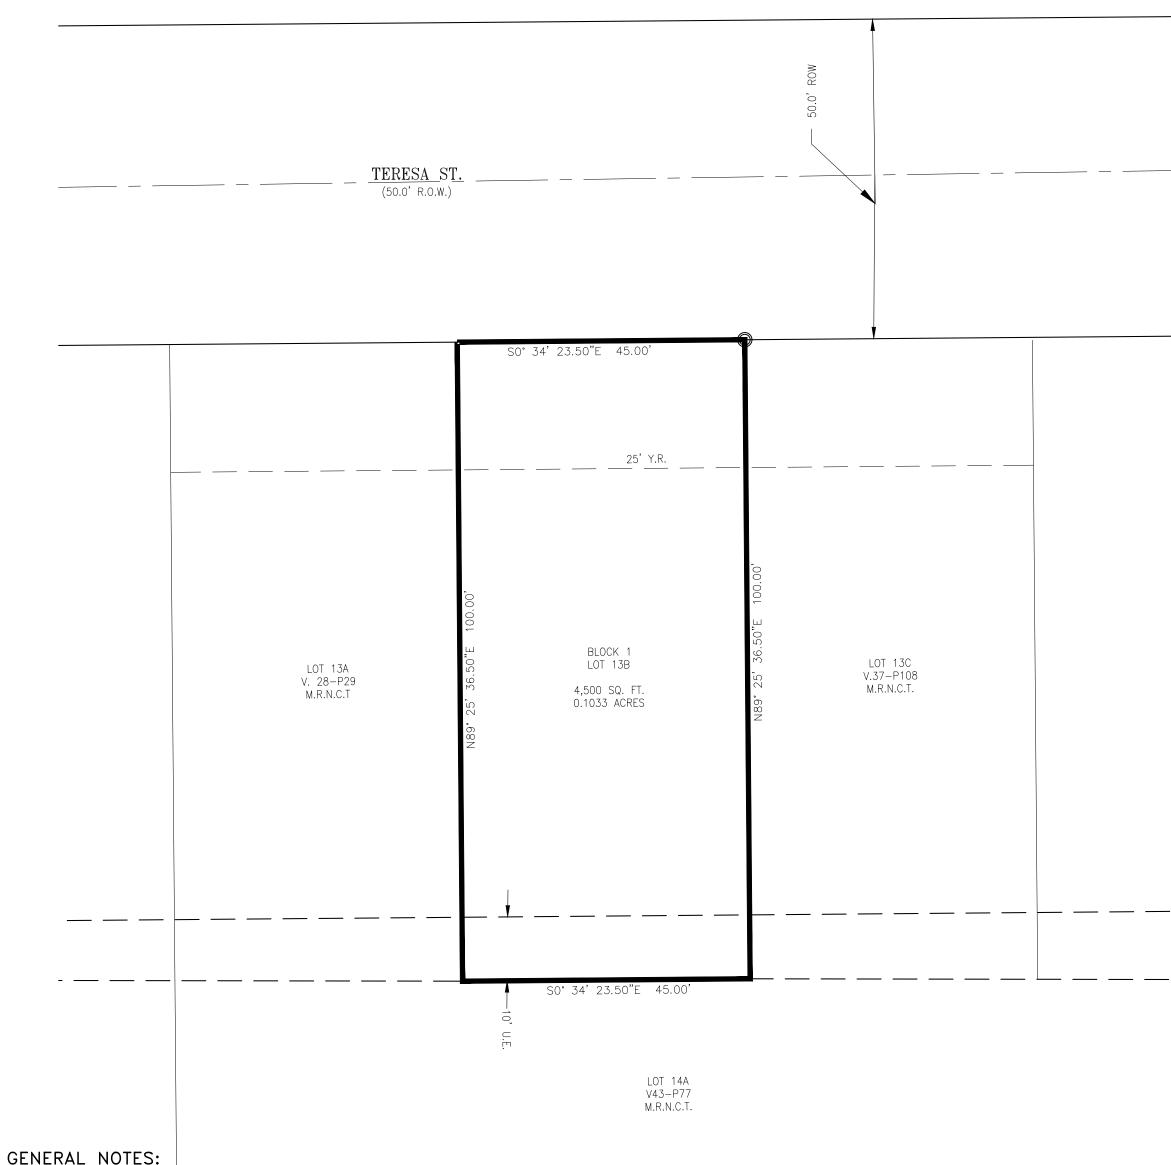

- 1. BEARINGS ARE GRID NORTH, BASED ON THE TEXAS STATE PLANE COORDINATE SYSTEM, SOUTH ZONE (4205) NAD83 (2007). ALL BEARINGS AND COORDINATES SHOWN HEREON ARE GRID.
- 2. EASEMENTS AND/OR ENCUMBRANCES, RECORDED OR UNRECORDED MAY EXIST OTHER THAN THOSE SHOWN
- 3. THIS PROPERTY APPEARS TO LIE WITHIN FLOOD ZONE "AE" (BASE FLOOD ELEVATIONS DETERMINED) FIRM MAP NUMBER 48355C0315G, COMMUNITY NO. 485464, PANEL NO. 0315 G, DATED (PRELIMINARY) OCTOBER 23, 2015. FLOOD ZONE INFORMATION IS DETERMINED BY GRAPHIC PLOTTING ONLY. SOUTHPOINT TEXAS SURVEYING. LLC DOES NOT ASSUME RESPONSIBILITY FOR EXACT DETERMINATION.
- 4. THE TOTAL PLATTED AREA CONTAINS 0.1033 ACRES OF LAND.
- 5. THE YARD REQUIREMENT, AS DEPICTED, IS A REQUIREMENT OF THE UNIFIED DEVELOPMENT CODE AND IS SUBJECT TO CHANGE AS THE ZONING MAY CHANGE.
- 6. THE RECEIVING WATER FOR THE STORM WATER RUNOFF FROM THIS PROPERTY IS THE OSO CREEK BASIN. THE TCEQ HAS CLASSIFIED THE AQUATIC LIFE USE FOR THE OSO CREEK BASIN AS "EXCEPTIONAL" AND "OYSTER WATERS". TCEO ALSO CATEGORIZED THE OSO CREEK BASIN AS "CONTACT RECREATION" USE.
- 7. IF ANY LOT IS DEVELOPED WITH RESIDENTIAL USES, COMPLIANCE WITH THE OPEN SPACE REGULATION WILL BE REQUIRED DURING THE BUILDING PERMIT PHASE.

FINAL REPLAT FOR LAGUNA ACRES

BLOCK 1 LOT 13B

NUECES COUNTY, TEXAS

BEING A REPLAT OF 0.1033 ACRE TRACT OF LAND OUT OF THE NORTH 45 FEET OF THE SOUTH 90 FEET OF LOT 13, BLOCK 1, LAGUNA ACRES, AN ADDITION TO THE CITY OF CORPUS CHRISTI, NUECES COUNTY, TEXAS, ACCORDING TO MAP OR PLAT THEREOF RECORDED IN VOLUME 9, PAGE 49, MAP RECORDS OF NUECES COUNTY, TEXAS.

STATE OF TEXAS COUNTY OF NUECES

THIS FINAL REPLAT OF THE HEREIN DESCRIBED PROPERTY WAS APPROVED ON BEHALF OF THE CITY OF CORPUS CHRISTI, TEXAS BY THE PLANNING COMMISSION.

THIS THE \_\_\_\_\_ DAY OF \_\_\_\_\_ 2019.