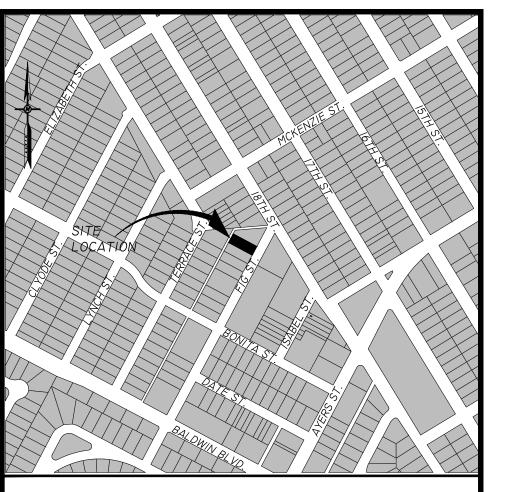

R. MICHAEL WOOD, RPLS

LOCATION MAP

PREPARED BY: FULCRUM CONSULTING SERVICES
P.O. BOX 530540
HARLINGEN, TX 78553

DATE PREPARED: NOVEMBER 12, 2019 DATE SURVEYED: NOVEMBER 06, 2019

SHEET 1 OF 1

P.O. BOX 530540 HARLINGEN, TX 78553 TBPE FIRM No. F12369