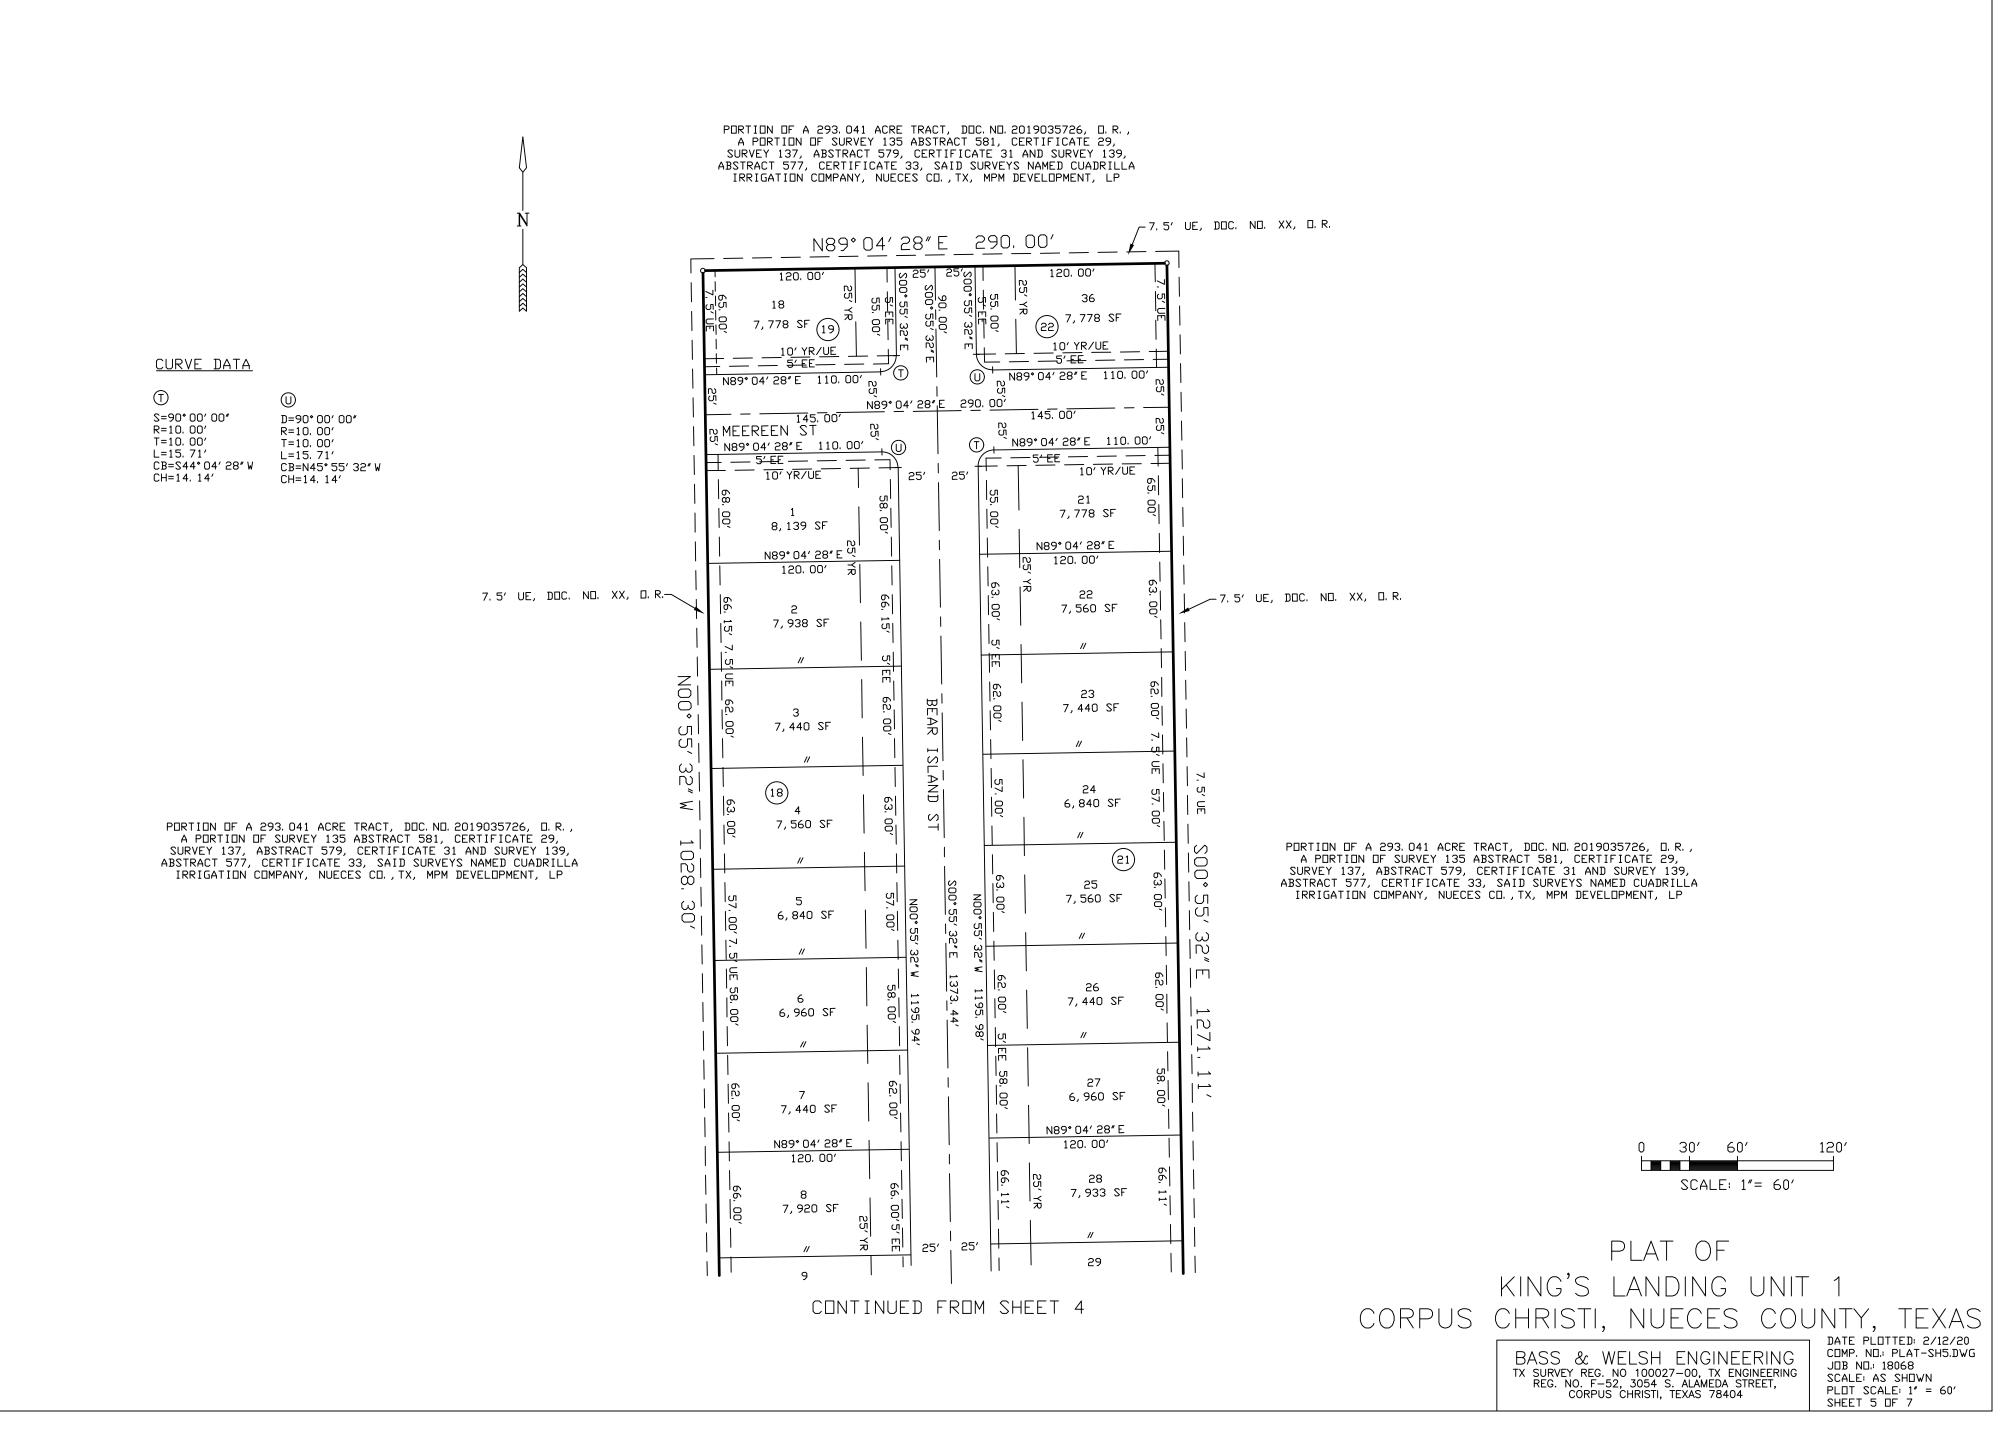

5. THE TOTAL PLATTED AREA CONTAINS 124.485 ACRES OF LAND INCLUDING STREET DEDICATIONS.

6. THE YARD REQUIREMENT, AS DEPICTED, IS A REQUIREMENT OF THE UNIFIED DEVELOPMENT CODE AND IS SUBJECT TO CHANGE AS THE ZONING MAY CHANGE.

7. ALL DRIVEWAYS TO RESIDENTIAL AND COLLECTOR PUBLIC STREETS WITHIN THE SUBDIVISION SHALL CONFORM TO ACCESS MANAGEMENT STANDARDS OUTLINED IN ARTICLE 7 OF THE UDC.

8. IF BLOCK 1, LOT 1, BLOCK 2, LOT 1 AND BLOCK 3, LOTS 1A & 1B ARE DEVELOPED WITH RESIDENTIAL USES, COMPLIANCE WITH THE OPEN SPACE REGULATION WILL BE REQUIRED DURING THE BUILDING PERMIT PHASE.