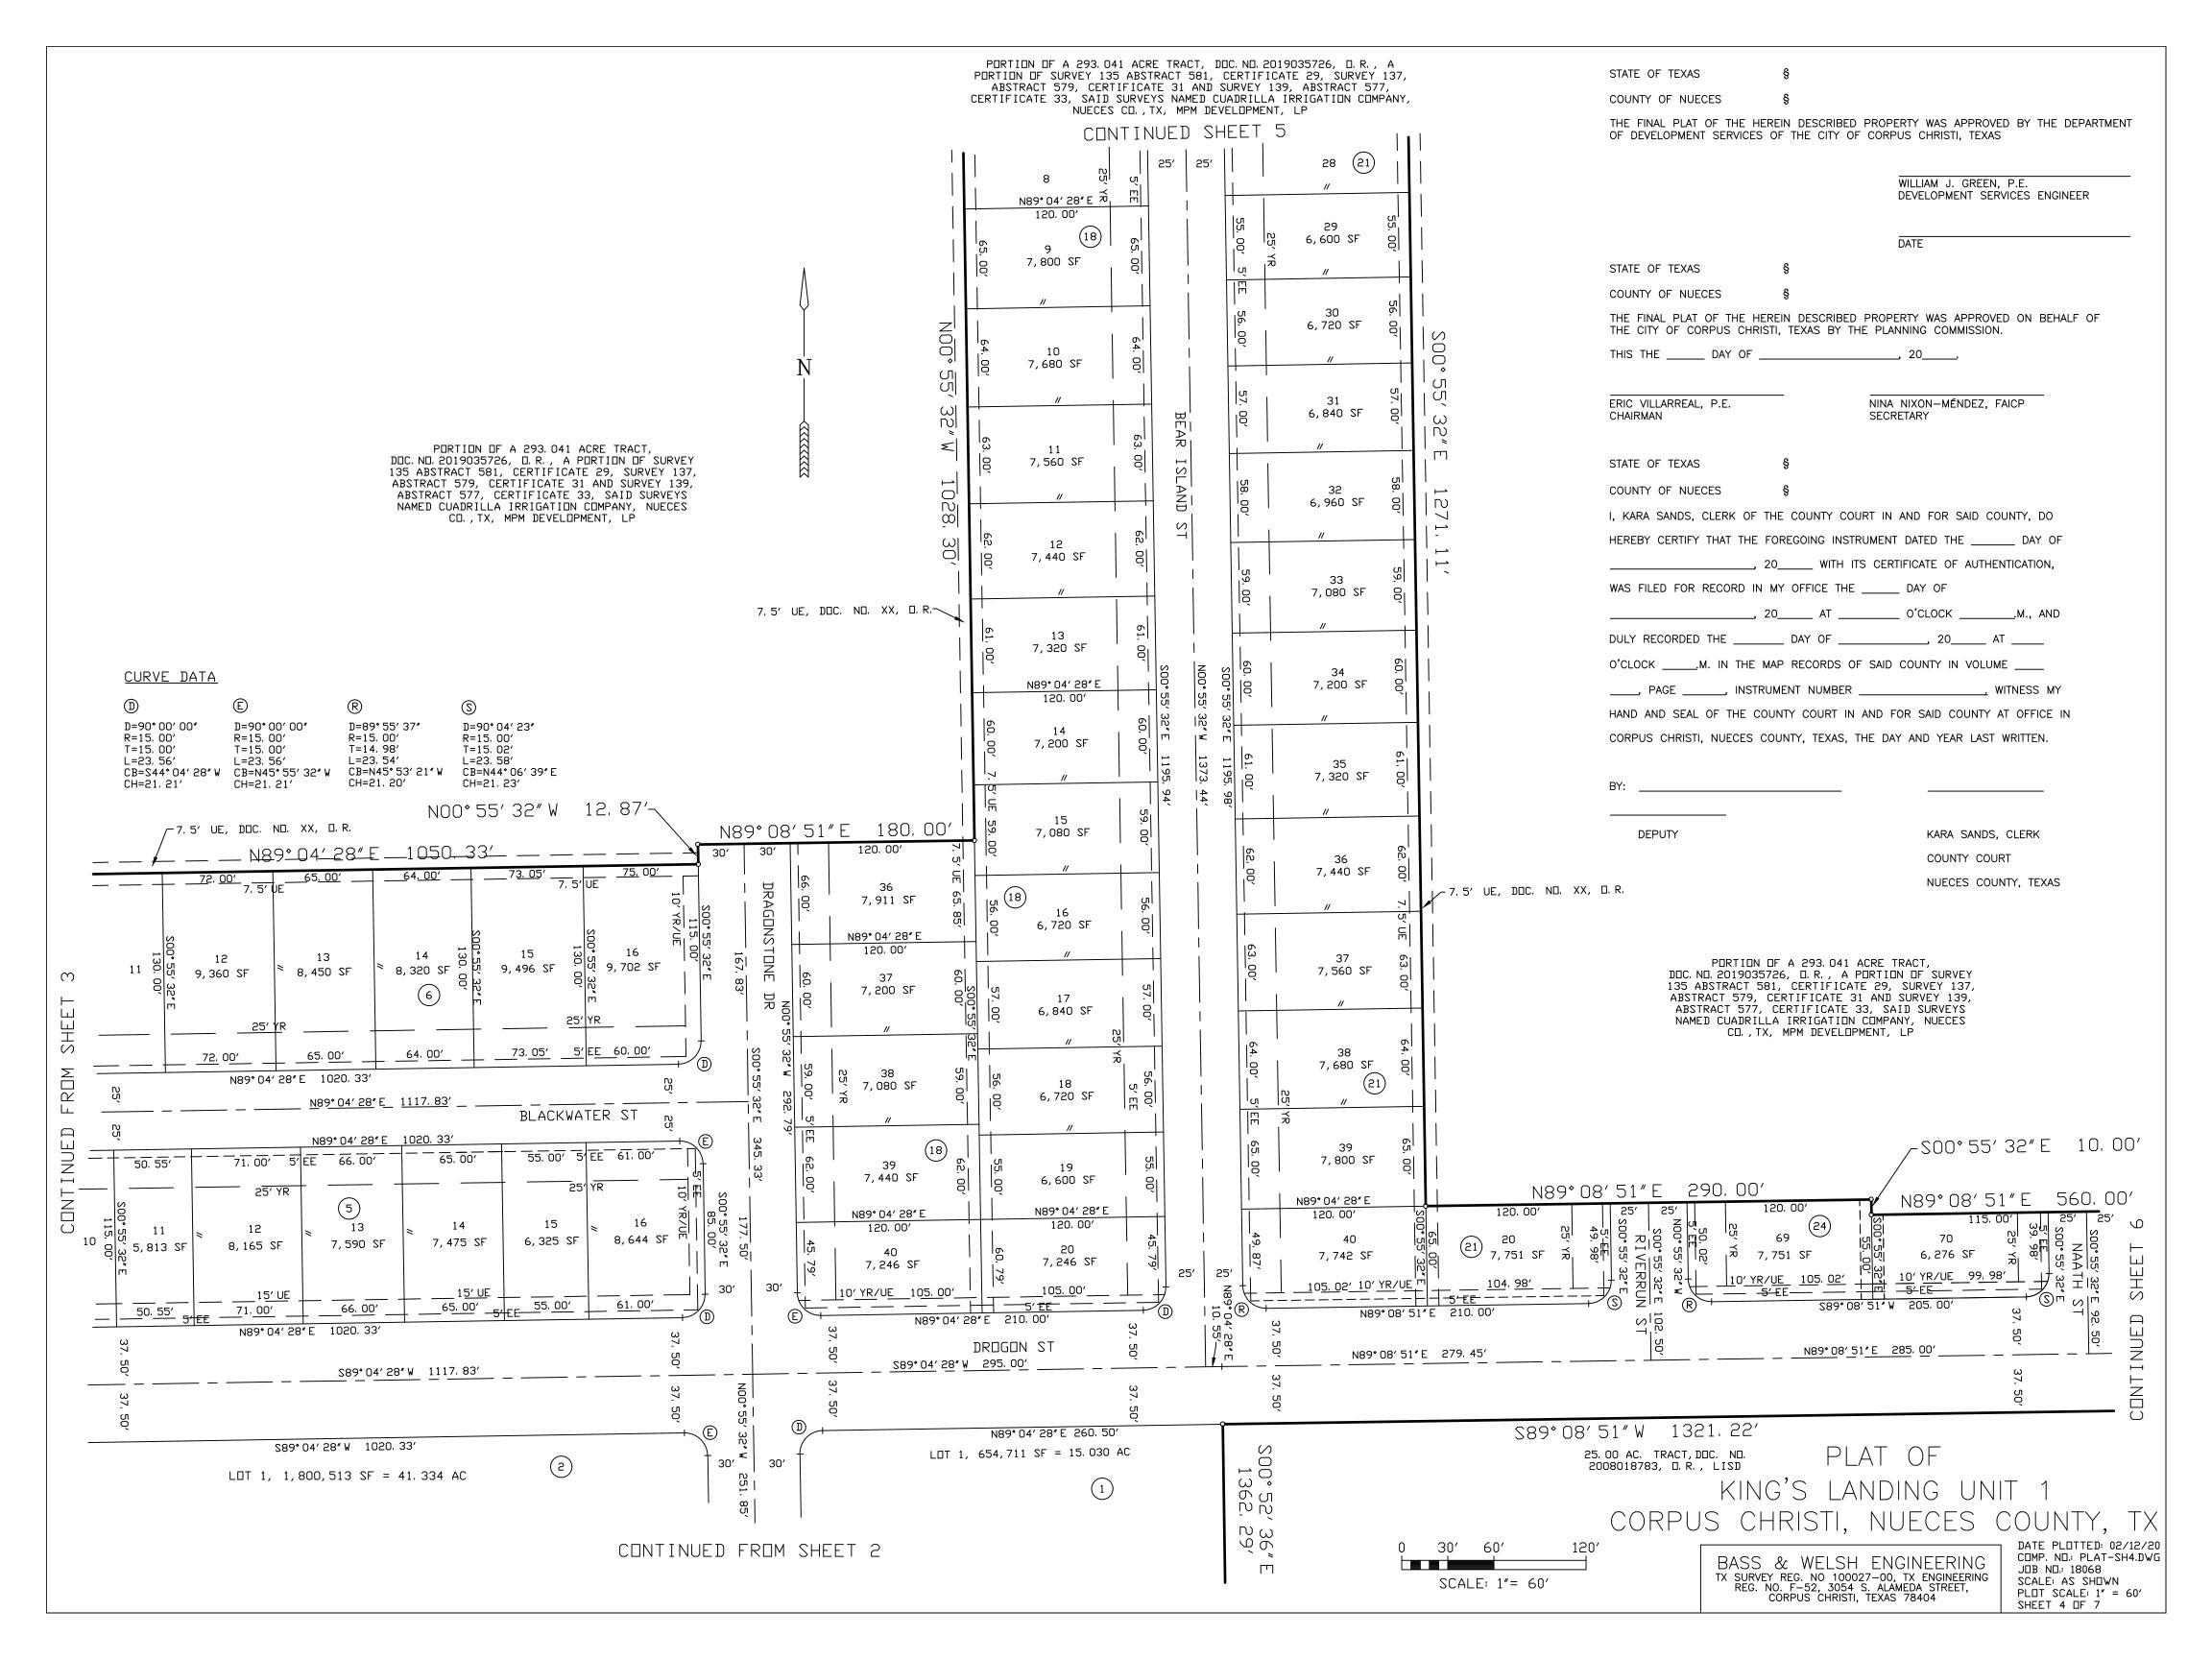

5. THE TOTAL PLATTED AREA CONTAINS 124.485 ACRES OF LAND INCLUDING STREET DEDICATIONS.

6. THE YARD REQUIREMENT, AS DEPICTED, IS A REQUIREMENT OF THE UNIFIED DEVELOPMENT CODE AND IS SUBJECT TO CHANGE AS THE ZONING MAY CHANGE.

7. ALL DRIVEWAYS TO RESIDENTIAL AND COLLECTOR PUBLIC STREETS WITHIN THE SUBDIVISION SHALL CONFORM TO ACCESS MANAGEMENT STANDARDS OUTLINED IN ARTICLE 7 OF THE UDC.

8. IF BLOCK 1, LOT 1, BLOCK 2, LOT 1 AND BLOCK 3, LOTS 1A & 1B ARE DEVELOPED WITH RESIDENTIAL USES, COMPLIANCE WITH THE OPEN SPACE REGULATION WILL BE REQUIRED DURING THE BUILDING PERMIT PHASE.