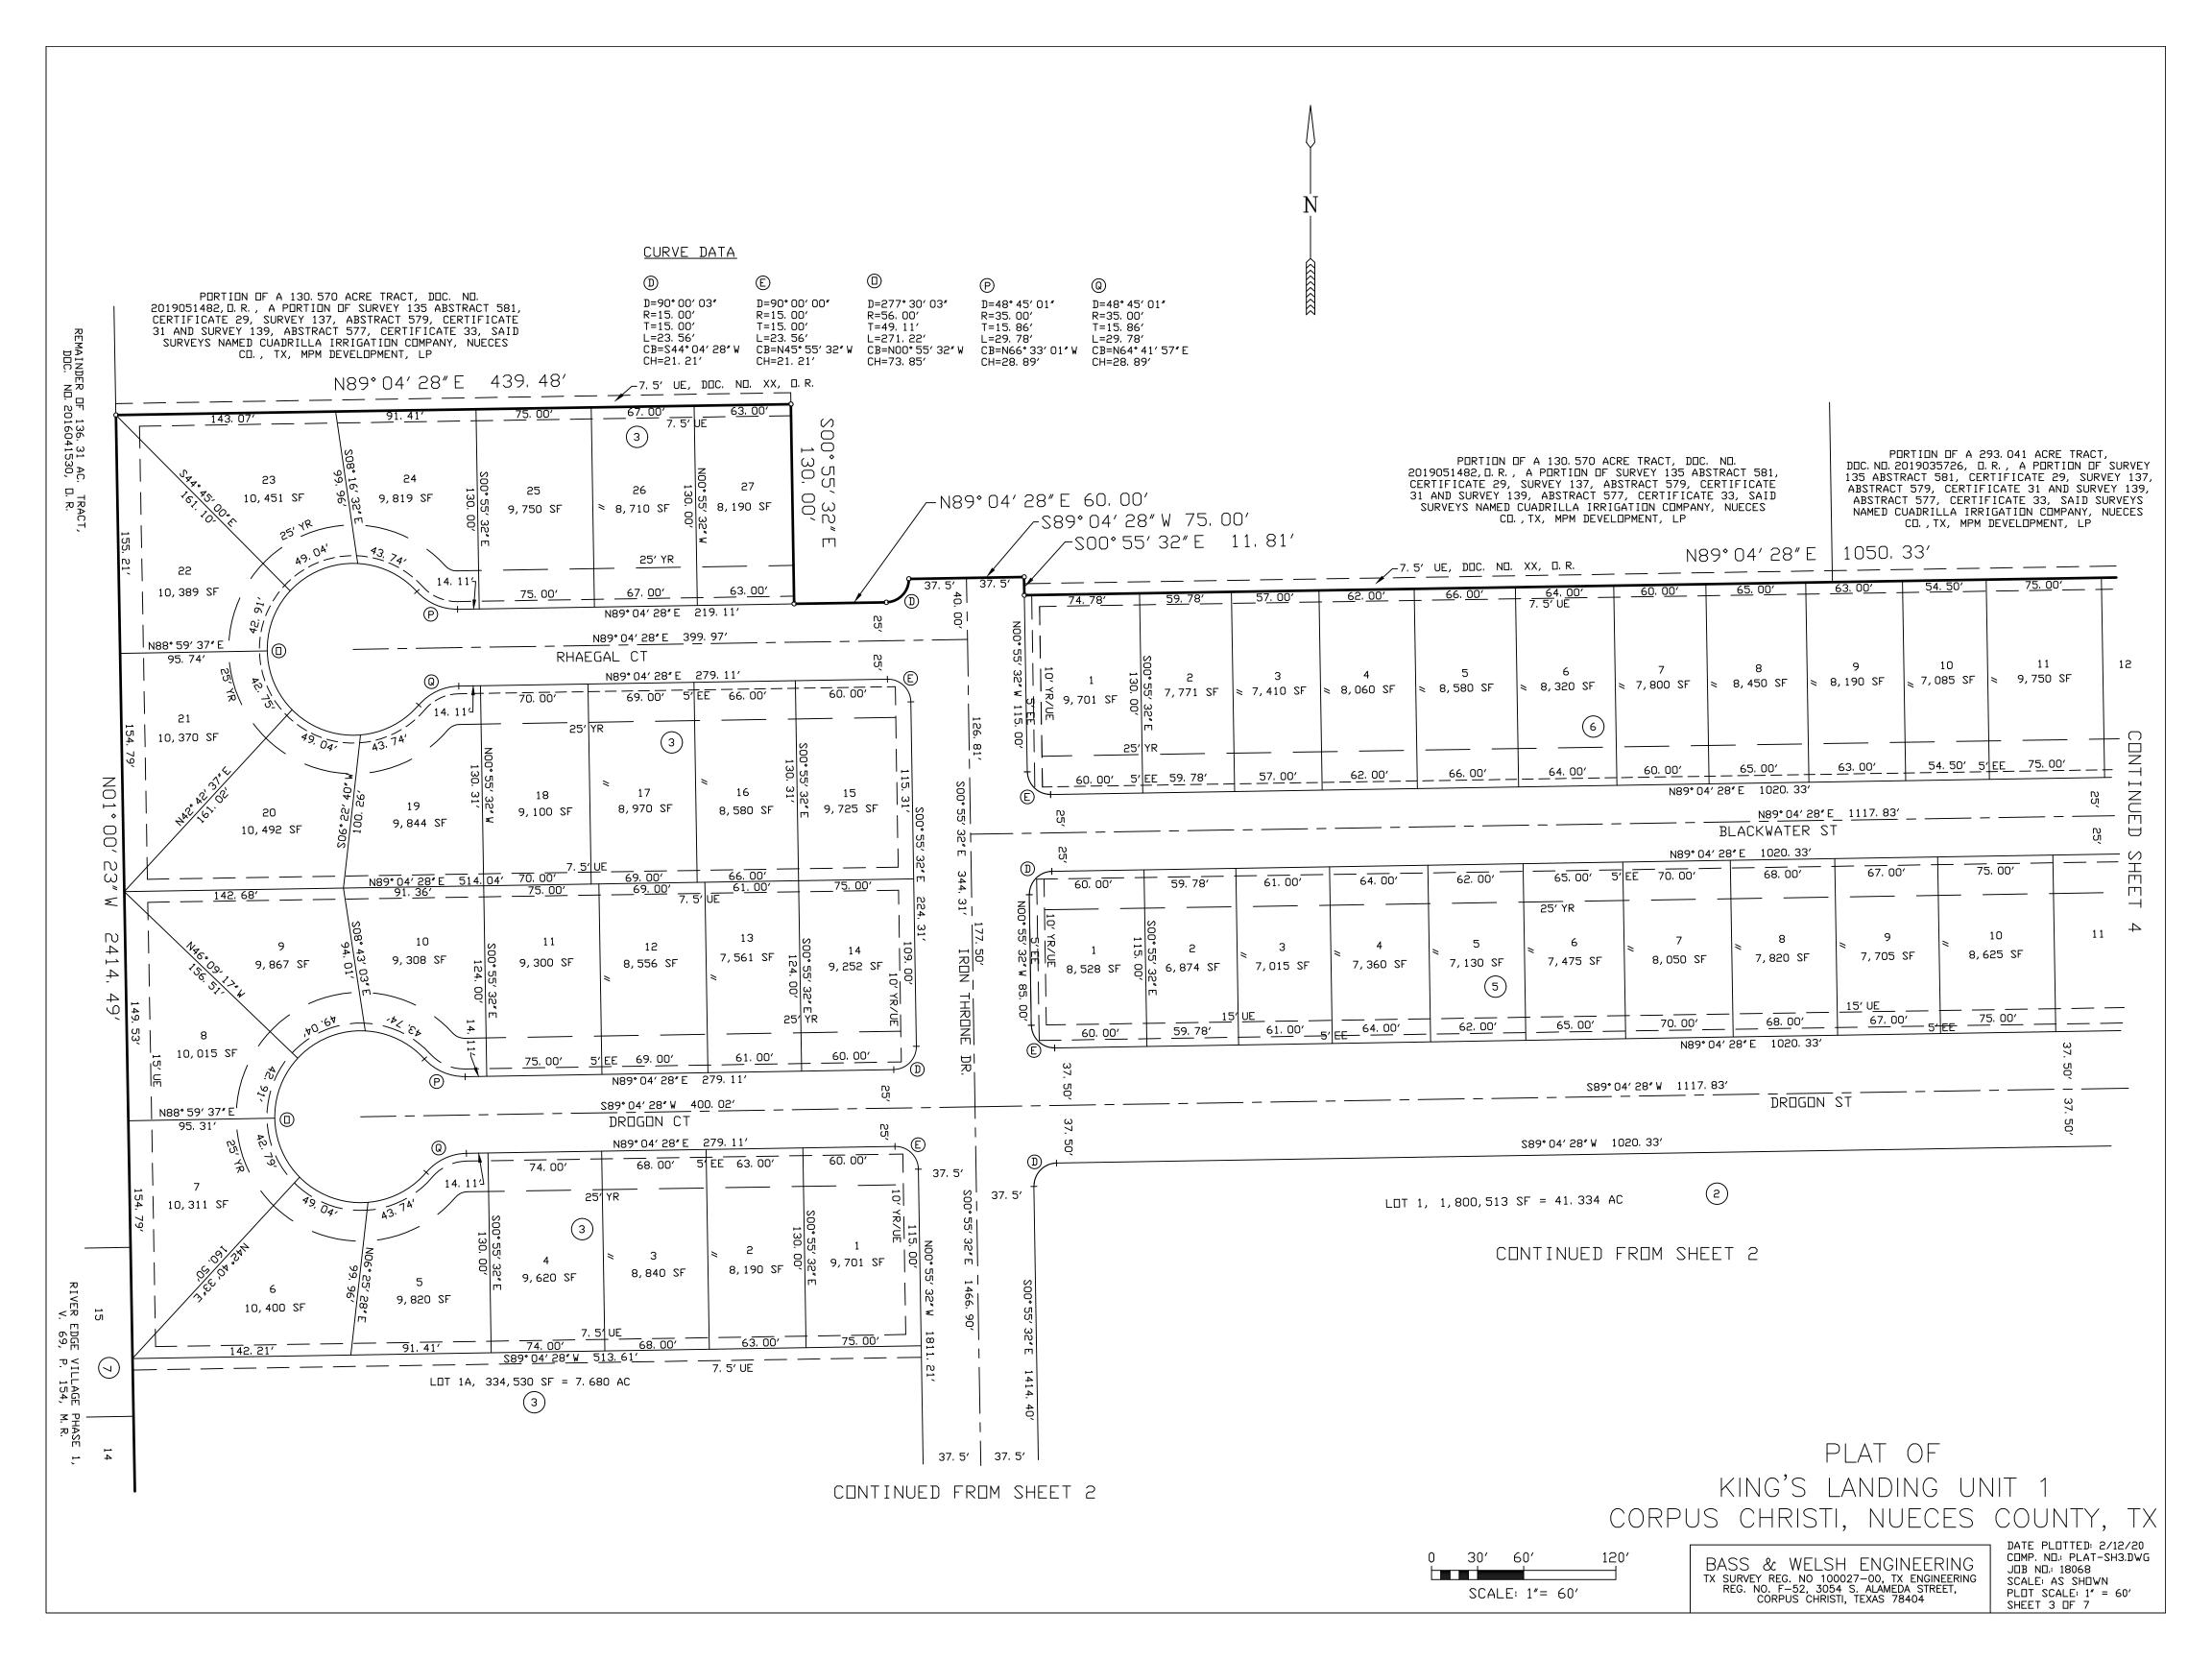

5. THE TOTAL PLATTED AREA CONTAINS 124.485 ACRES OF LAND INCLUDING STREET DEDICATIONS.

6. THE YARD REQUIREMENT, AS DEPICTED, IS A REQUIREMENT OF THE UNIFIED DEVELOPMENT CODE AND IS SUBJECT TO CHANGE AS THE ZONING MAY CHANGE.

7. ALL DRIVEWAYS TO RESIDENTIAL AND COLLECTOR PUBLIC STREETS WITHIN THE SUBDIVISION SHALL CONFORM TO ACCESS MANAGEMENT STANDARDS OUTLINED IN ARTICLE 7 OF THE UDC.

8. IF BLOCK 1, LOT 1, BLOCK 2, LOT 1 AND BLOCK 3, LOTS 1A & 1B ARE DEVELOPED WITH RESIDENTIAL USES, COMPLIANCE WITH THE OPEN SPACE REGULATION WILL BE REQUIRED DURING THE BUILDING PERMIT PHASE.