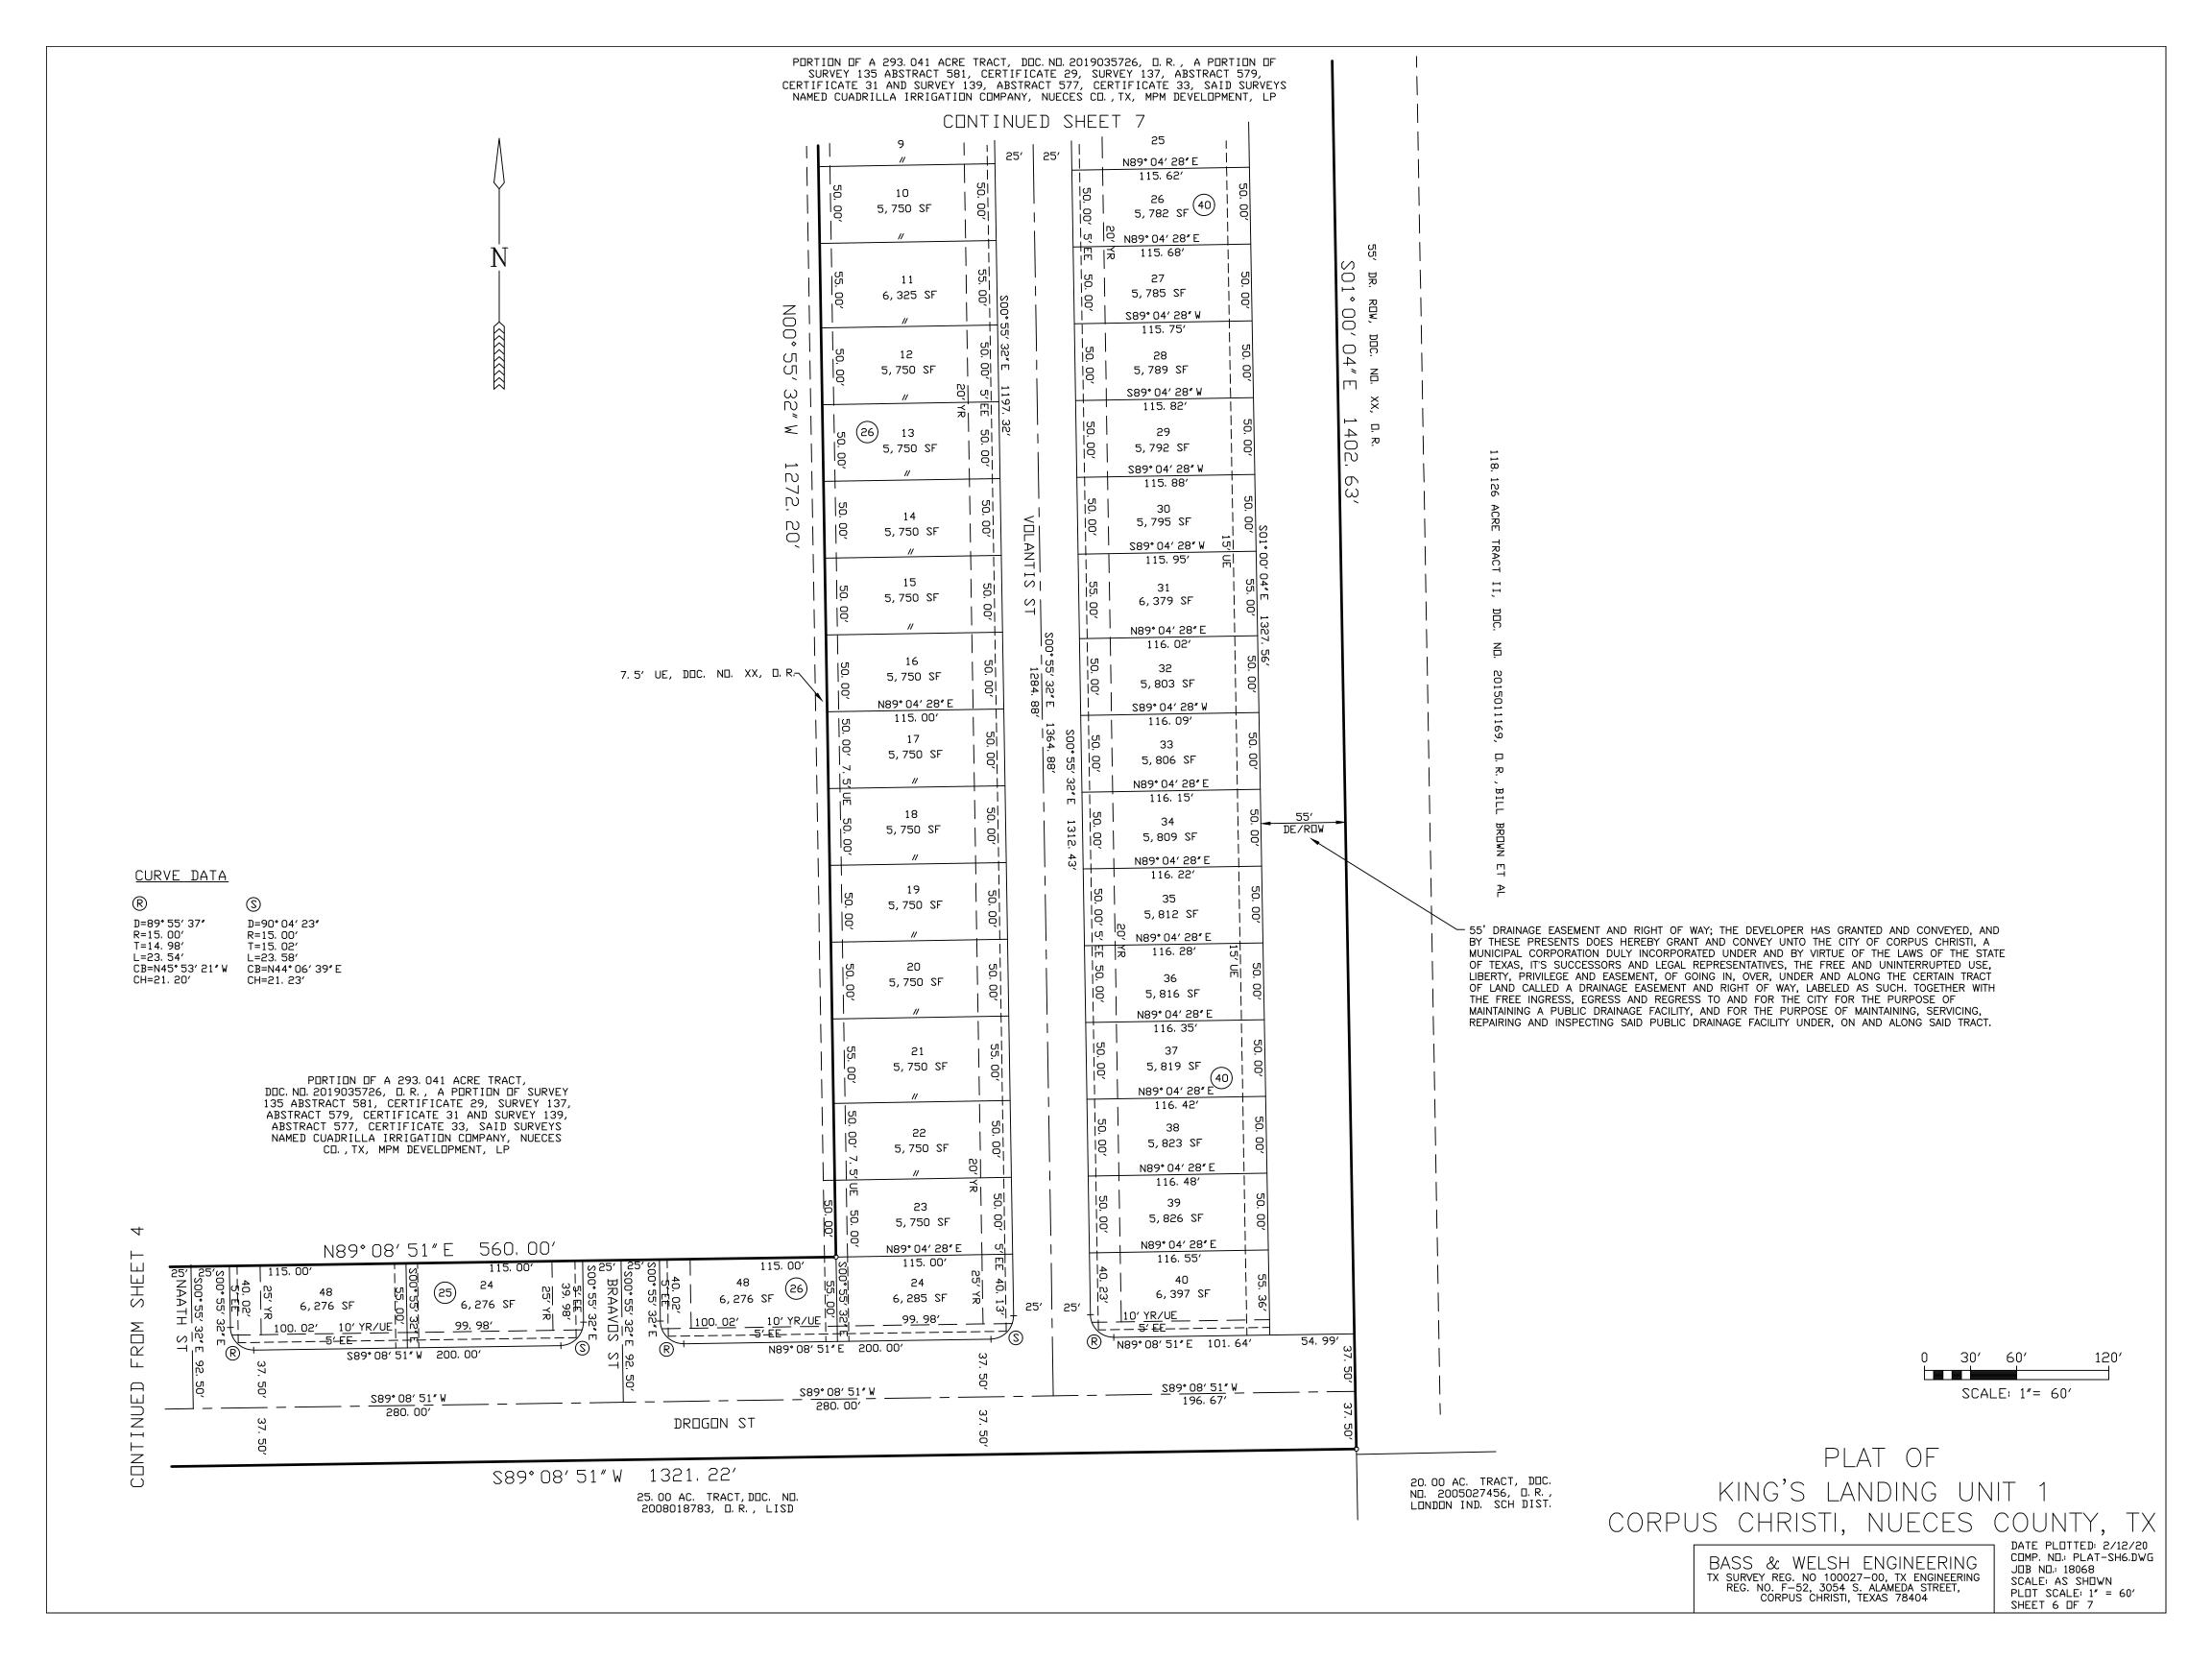

COUNTY COURT

NUECES COUNTY, TEXAS

BASS & WELSH EN

TX SURVEY REG. NO 100027-00

0 30' 60'

SCALE: 1"= 60'

PORTION OF A 293.041 ACRE TRACT, DOC. NO. 2019035726, D. R., A PORTION OF SURVEY 135 ABSTRACT 581, CERTIFICATE 29, SURVEY 137, ABSTRACT 579, CERTIFICATE 31 AND SURVEY 139, ABSTRACT 577, CERTIFICATE 33, SAID SURVEYS NAMED CUADRILLA IRRIGATION COMPANY, NUECES CO., TX, MPM DEVELOPMENT, LP N89° 04′ 28″ E 334. 87′ 7.5′ UE, D□C. N□. XX, □.R. \ 6, 303 SF (39) 6,372 SF CURVE DATA S89° 04′ 28″ W \$89°04′28″W 105.00′ N 114. 94′ **(T)** 16 6,524 SF S=90° 00′ 00**″** N89° 04′ 28″ E 140, 33′ D=90° 00′ 00" R=10. 00' T=10. 00' L=15. 71' S89°04′28″W 105.00′ S89° 04′ 28″ W CB=S44° 04′ 28" W CB=N45° 55′ 32″ W \_ 5′-££-----115, 02' CH=14. 14' 25' 25' 5,752 SF 6,533 SF S89° 04′ 28″ W N89° 04′ 28″ I 115. 08′ 115, 00′ (26) 5,755 SF 5,773 SF S89° 04′ 28″ W  $\Box$ 115, 15′ ANTIS 19 000° 5,759 SF 5,750 SF 55′ DE 55′ DE S Q 289° 04′ 28**″** ₩ DE/ROW 25/ 115. 22′ PORTION OF A 293.041 ACRE TRACT,
DOC. NO. 2019035726, O.R., A PORTION OF SURVEY
135 ABSTRACT 581, CERTIFICATE 29, SURVEY 137, 32/ 5,762 SF 5,750 SF ABSTRACT 579, CERTIFICATE 31 AND SURVEY 139, ABSTRACT 579, CERTIFICATE 33, SAID SURVEYS NAMED CUADRILLA IRRIGATION COMPANY, NUECES S89° 04′ 28″ W  $\leq$ 55, 00' ,5' 32" E 1312, 43 00° 55' 32" E 1364, 8 1284, 88' N00° 55' 32" W 119 50, 00' 50. 115, 28′ CO., TX, MPM DEVELOPMENT, LP 21 272 6,342 SF 5,750 SF |6 S89° 04′ 28″ W SO1° 50<sup>′</sup> 115. 35′ 1197. 32′ 22 5,750 SF 5,769 SF 88 00′ S89° 04′ 28″ W 04" 115. 42′ 40 26 5, 750 SF 23 5,772 SF  $\Box$ S89° 04′ 28″ W 115. 49′ 402. 5,750 SF 5,775 SF 63 S89° 04′ 28″ W 115. 55′ 5,750 SF 5,779 SF N89° 04′ 28" E N89° 04′ 28" E 115. 00' 115, 62' 10 25′ 26 CONTINUED FROM SHEET 6

55' DRAINAGE EASEMENT AND RIGHT OF WAY; THE DEVELOPER HAS GRANTED AND CONVEYED, AND BY THESE PRESENTS DOES HEREBY GRANT AND CONVEY UNTO THE CITY OF CORPUS CHRISTI, A MUNICIPAL CORPORATION DULY INCORPORATED UNDER AND BY VIRTUE OF THE LAWS OF THE STATE OF TEXAS, IT'S SUCCESSORS AND LEGAL REPRESENTATIVES, THE FREE AND UNINTERRUPTED USE, LIBERTY, PRIVILEGE AND EASEMENT, OF GOING IN, OVER, UNDER AND ALONG THE CERTAIN TRACT OF LAND CALLED A DRAINAGE EASEMENT AND RIGHT OF WAY, LABELED AS SUCH. TOGETHER WITH THE FREE INGRESS, EGRESS AND REGRESS TO AND FOR THE CITY FOR THE PURPOSE OF MAINTAINING A PUBLIC DRAINAGE FACILITY, AND FOR THE PURPOSE OF MAINTAINING, SERVICING, REPAIRING AND INSPECTING SAID PUBLIC DRAINAGE FACILITY UNDER, ON AND ALONG SAID TRACT.

118.126 ACRE 2015011169, O.

TRACT II, DOC. R., BILL BROWN

PLAT OF

KING'S LANDING UNIT 1

CORPUS CHRISTI, NUECES COUNTY, TEXAS

BASS & WELSH ENGINEERING TX SURVEY REG. NO. 100027-00, TX ENGINEERING REG. NO. F-52, 3054 S. ALAMEDA STREET, CORPUS CHRISTI, TEXAS 78404

DATE PLOTTED: 2/12/20
COMP. NO.: PLAT-SH7.DWG
JOB NO.: 18068
SCALE: AS SHOWN
PLOT SCALE: 1" = 60'
SHEET 7 OF 7