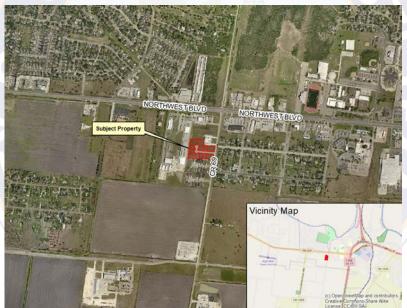

## **Zoning Case #0320-03**

#### **Mostaghasi Investment Trust**

Rezoning for a Property at 14206 Leos Court From "CN-1" To "RS-6"



Planning Commission April 1, 2020

## **Aerial Overview**



## **Zoning Pattern**



## **UDC** Requirements



**Buffer Yards:** 

RS-6 to CG-2:

Type C: 15' & 15-pts

Setbacks:

Street: 25 feet

Side/Rear: 5 feet

Parking:

2 per dwelling unit

**Uses Allowed:** 

Single-Family Homes, Home

Occupations, Group Homes

#### **Utilities**



#### **Public Notification**

23 Notices mailed inside 200' buffer 7 Notices mailed outside 200' buffer

**Notification Area** 

Opposed: 0 (0.00%)



In Favor: 0





#### Staff Recommendation

# Approval of the "RS-6" Single-Family 6 District

#### Land Use



## Subject Property, West on County Road 69



## County Road 69, North of Subject Property



## County Road 69, East of Subject Property



## County Road 69, South of Subject Property