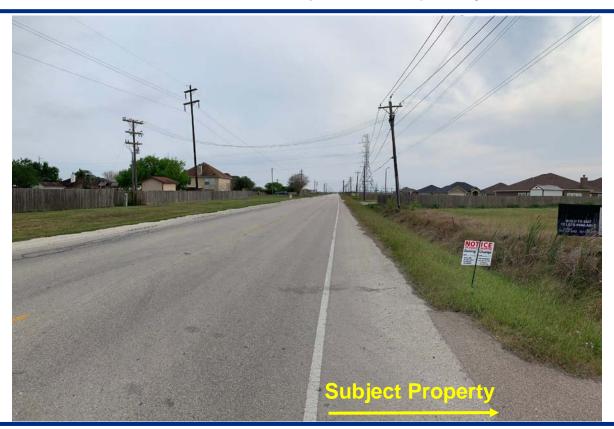

6"



Planning Commission April 1, 2020

## **Aerial Overview**



## **Zoning Pattern**



## **UDC** Requirements



**Buffer Yards:** 

RS-6 to CG-2:

Type C: 15' & 15-pts

Setbacks:

Street: 25 feet

Side/Rear: 5 feet

Parking:

2 per dwelling unit

**Uses Allowed:** 

Single-Family Homes, Home

Occupations, Group Homes

#### **Utilities**



#### **Public Notification**

23 Notices mailed inside 200' buffer 7 Notices mailed outside 200' buffer

**Notification Area** 

Opposed: 0 (0.00%)



In Favor: 0





#### Staff Recommendation

# Approval of the "RS-6" Single-Family 6 District

#### Land Use



## Subject Property, West on County Road 69



## County Road 69, North of Subject Property



## County Road 69, East of Subject Property



## County Road 69, South of Subject Property