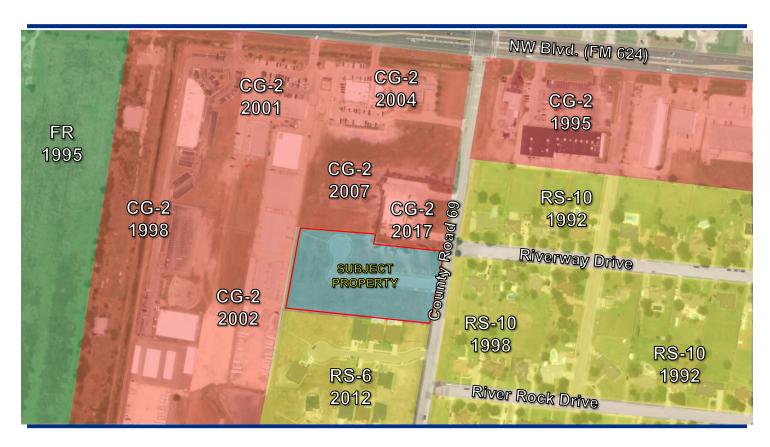

## **Zoning Pattern**

## **UDC** Requirements

**Buffer Yards:** 

RS-6 to CG-2:

Type C: 15' & 15-pts

Setbacks:

Street: 25 feet

Side/Rear: 5 feet

Parking: