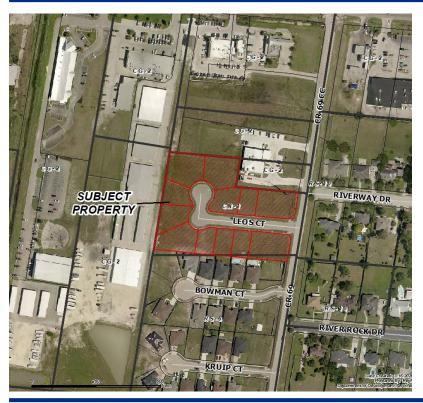

## **Zoning Case #0320-03**

#### **Mostaghasi Investment Trust**

Rezoning for a Property at 14206 Leos Court From "CN-1" To "RS-6"



Planning Commission April 1, 2020

## **Aerial Overview**



## **Zoning Pattern**



## **UDC** Requirements



**Buffer Yards:** 

RS-6 to CG-2:

Type C: 15' & 15-pts

Setbacks:

Street: 25 feet

Side/Rear: 5 feet

Parking:

2 per dwelling unit

**Uses Allowed:** 

Single-Family Homes, Home

Occupations, Group Homes

#### **Utilities**



#### **Public Notification**

23 Notices mailed inside 200' buffer 7 Notices mailed outside 200' buffer

**Notification Area** 

Opposed: 0 (0.00%)



In Favor: 0





#### Staff Recommendation

# Approval of the "RS-6" Single-Family 6 District

#### Land Use



## Subject Property, West on County Road 69



## County Road 69, North of Subject Property



## County Road 69, East of Subject Property



## County Road 69, South of Subject Property