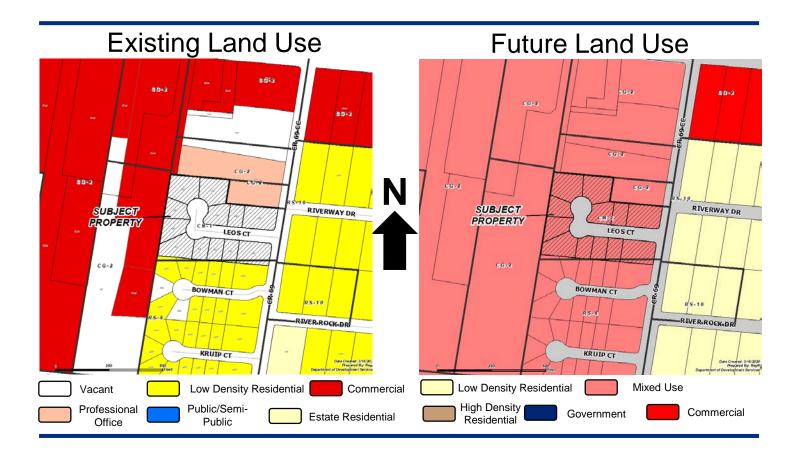

## **Zoning Case #0320-03**

#### **Mostaghasi Investment Trust**

Rezoning for a Property at 14206 Leos Court From "CN-1" To "RS-6"



Planning Commission April 1, 2020

## **Aerial Overview**



## **Zoning Pattern**



## **UDC** Requirements



**Buffer Yards:** 

RS-6 to CG-2:

Type C: 15' & 15-pts

Setbacks:

Street: 25 feet

Side/Rear: 5 feet

Parking:

2 per dwelling unit

**Uses Allowed:** 

Single-Family Homes, Home

Occupations, Group Homes

#### **Utilities**



#### **Public Notification**

23 Notices mailed inside 200' buffer 7 Notices mailed outside 200' buffer

**Notification Area** 

Opposed: 0 (0.00%)



In Favor: 0





#### Staff Recommendation

# Approval of the "RS-6" Single-Family 6 District

#### Land Use



## Subject Property, West on County Road 69



## County Road 69, North of Subject Property



## County Road 69, East of Subject Property



## County Road 69, South of Subject Property