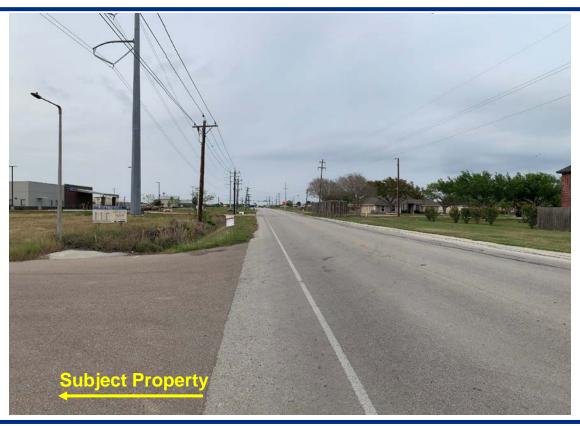

*Mostaghasi Investment Trust**

Rezoning for a Property at 14206 Leos Court From "CN-1" To "RS-6"



Planning Commission April 1, 2020

## **Aerial Overview**



## **Zoning Pattern**



## **UDC** Requirements



**Buffer Yards:** 

RS-6 to CG-2:

Type C: 15' & 15-pts

Setbacks:

Street: 25 feet

Side/Rear: 5 feet

Parking:

2 per dwelling unit

**Uses Allowed:** 

Single-Family Homes, Home

Occupations, Group Homes

#### **Utilities**



#### **Public Notification**

23 Notices mailed inside 200' buffer 7 Notices mailed outside 200' buffer

**Notification Area** 

Opposed: 0 (0.00%)



In Favor: 0





#### Staff Recommendation

# Approval of the "RS-6" Single-Family 6 District

#### Land Use



## Subject Property, West on County Road 69



## County Road 69, North of Subject Property



## County Road 69, East of Subject Property



## County Road 69, South of Subject Property