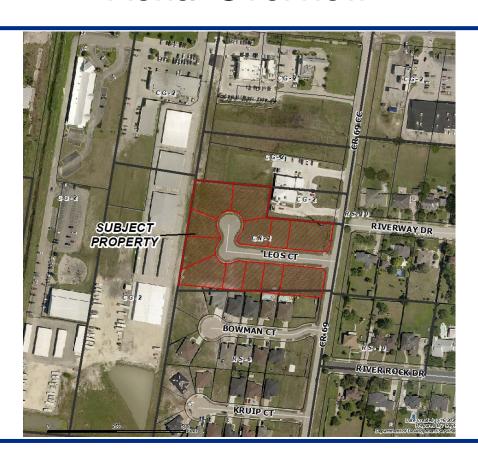

## **Zoning Case #0320-03**

#### **Mostaghasi Investment Trust**

Rezoning for a Property at 14206 Leos Court From "CN-1" To "RS-6"



Planning Commission April 1, 2020

## **Aerial Overview**



## **Zoning Pattern**



## **UDC** Requirements



**Buffer Yards:** 

RS-6 to CG-2:

Type C: 15' & 15-pts

Setbacks:

Street: 25 feet

Side/Rear: 5 feet

Parking:

2 per dwelling unit

**Uses Allowed:** 

Single-Family Homes, Home

Occupations, Group Homes

#### **Utilities**



#### **Public Notification**

23 Notices mailed inside 200' buffer 7 Notices mailed outside 200' buffer

**Notification Area** 

Opposed: 0 (0.00%)



In Favor: 0





#### Staff Recommendation

# Approval of the "RS-6" Single-Family 6 District

#### Land Use



## Subject Property, West on County Road 69



## County Road 69, North of Subject Property



## County Road 69, East of Subject Property



## County Road 69, South of Subject Property