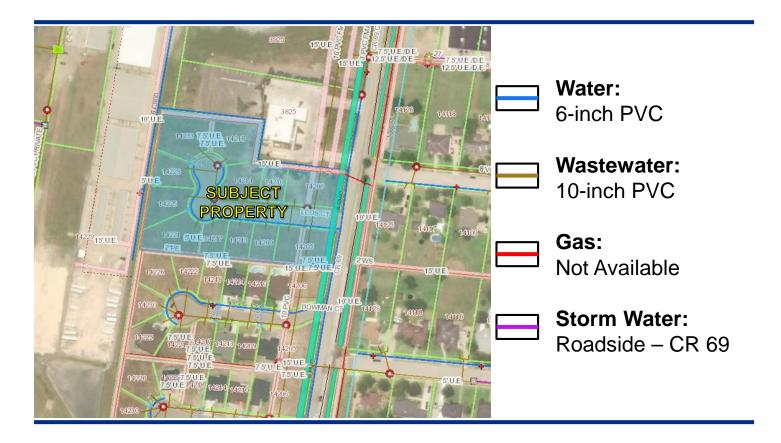

## **Zoning Case #0320-03**

#### **Mostaghasi Investment Trust**

Rezoning for a Property at 14206 Leos Court From "CN-1" To "RS-6"



Planning Commission April 1, 2020

## **Aerial Overview**



## **Zoning Pattern**



## **UDC** Requirements



**Buffer Yards:** 

RS-6 to CG-2:

Type C: 15' & 15-pts

Setbacks:

Street: 25 feet

Side/Rear: 5 feet

Parking:

2 per dwelling unit

**Uses Allowed:** 

Single-Family Homes, Home

Occupations, Group Homes

#### **Utilities**



#### **Public Notification**

23 Notices mailed inside 200' buffer 7 Notices mailed outside 200' buffer

**Notification Area** 

Opposed: 0 (0.00%)



In Favor: 0





#### Staff Recommendation

# Approval of the "RS-6" Single-Family 6 District

#### Land Use



## Subject Property, West on County Road 69



## County Road 69, North of Subject Property



## County Road 69, East of Subject Property



## County Road 69, South of Subject Property