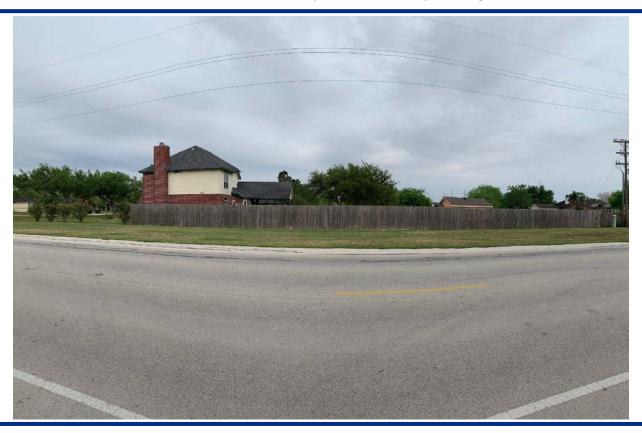

Property at 14206 Leos Court From "CN-1" To "RS-6"



Planning Commission April 1, 2020

## **Aerial Overview**



## **Zoning Pattern**



## **UDC** Requirements



**Buffer Yards:** 

RS-6 to CG-2:

Type C: 15' & 15-pts

Setbacks:

Street: 25 feet

Side/Rear: 5 feet

Parking:

2 per dwelling unit

**Uses Allowed:** 

Single-Family Homes, Home

Occupations, Group Homes

#### **Utilities**



#### **Public Notification**

23 Notices mailed inside 200' buffer 7 Notices mailed outside 200' buffer

**Notification Area** 

Opposed: 0 (0.00%)



In Favor: 0





#### Staff Recommendation

# Approval of the "RS-6" Single-Family 6 District

#### Land Use



## Subject Property, West on County Road 69



## County Road 69, North of Subject Property



## County Road 69, East of Subject Property



## County Road 69, South of Subject Property