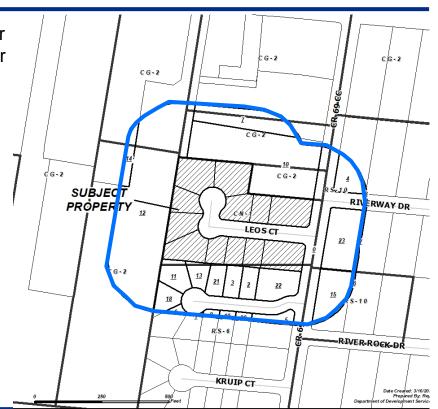

## **Zoning Case #0320-03**

#### **Mostaghasi Investment Trust**

Rezoning for a Property at 14206 Leos Court From "CN-1" To "RS-6"



Planning Commission April 1, 2020

## **Aerial Overview**



## **Zoning Pattern**



## **UDC** Requirements



**Buffer Yards:** 

RS-6 to CG-2:

Type C: 15' & 15-pts

Setbacks:

Street: 25 feet

Side/Rear: 5 feet

Parking:

2 per dwelling unit

**Uses Allowed:** 

Single-Family Homes, Home

Occupations, Group Homes

#### **Utilities**



#### **Public Notification**

23 Notices mailed inside 200' buffer 7 Notices mailed outside 200' buffer

**Notification Area** 

Opposed: 0 (0.00%)



In Favor: 0





#### Staff Recommendation

# Approval of the "RS-6" Single-Family 6 District

#### Land Use



## Subject Property, West on County Road 69



## County Road 69, North of Subject Property



## County Road 69, East of Subject Property



## County Road 69, South of Subject Property