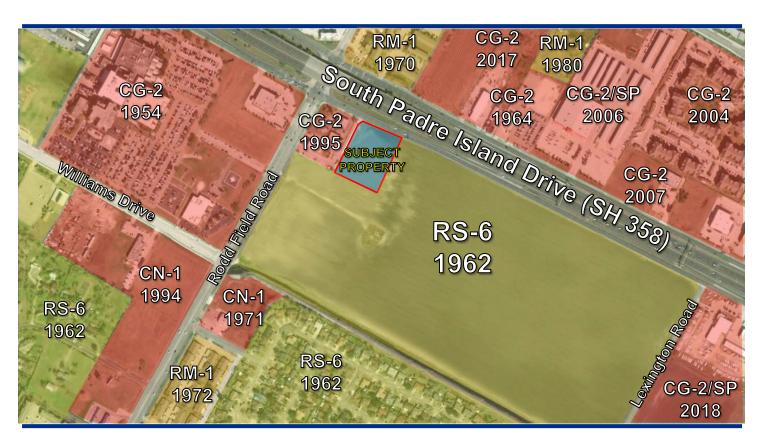

## **Zoning Case #0320-01**

#### Margo Lyn Moore

Rezoning for a Property at 7517 South Padre Island Drive (SH 358)



City Council April 21, 2020

### **Aerial Overview**



### Zoning Pattern



## Planning Commission and Staff Recommendation

# Approval of the "CG-2" General Commercial District

#### **Public Notification**



### **UDC** Requirements



Buffer Yards:

CG-2 to RS-6: Type C: 15' & 15 pts.

Setbacks:

Street: 20 feet Side/Rear: 0 feet

Parking:

1:250 square feet

Landscaping, Screening, and Lighting Standards

Uses Allowed: Multifamily, Offices, Medical, Restaurants, Retail, Bars, and Hotels.

### **Utilities**