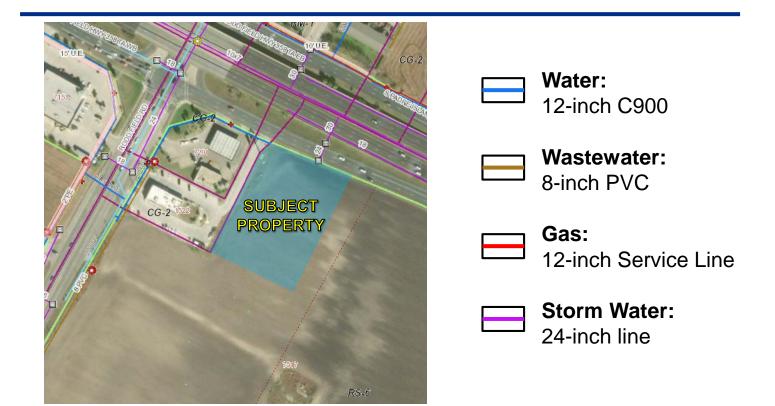

## **Zoning Case #0320-01**

#### Margo Lyn Moore

Rezoning for a Property at 7517 South Padre Island Drive (SH 358)



City Council April 21, 2020

### **Aerial Overview**



### Zoning Pattern



## Planning Commission and Staff Recommendation

# Approval of the "CG-2" General Commercial District

#### **Public Notification**



### **UDC** Requirements



Buffer Yards:

CG-2 to RS-6: Type C: 15' & 15 pts.

Setbacks:

Street: 20 feet Side/Rear: 0 feet

Parking:

1:250 square feet

Landscaping, Screening, and Lighting Standards

Uses Allowed: Multifamily, Offices, Medical, Restaurants, Retail, Bars, and Hotels.

### **Utilities**