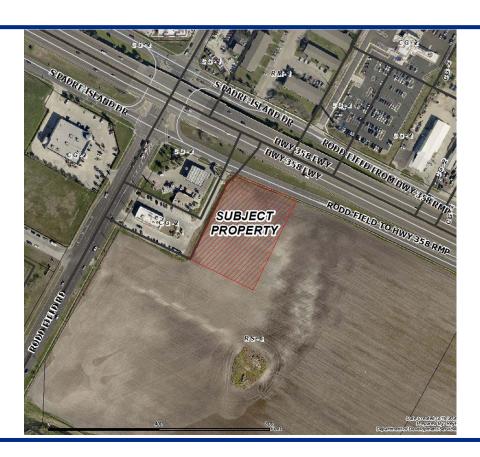

## **Zoning Case #0320-01**

#### Margo Lyn Moore

Rezoning for a Property at 7517 South Padre Island Drive (SH 358)



City Council April 21, 2020

### **Aerial Overview**



### Zoning Pattern



## Planning Commission and Staff Recommendation

# Approval of the "CG-2" General Commercial District

#### **Public Notification**



### **UDC** Requirements



Buffer Yards:

CG-2 to RS-6: Type C: 15' & 15 pts.

Setbacks:

Street: 20 feet Side/Rear: 0 feet

Parking:

1:250 square feet

Landscaping, Screening, and Lighting Standards

Uses Allowed: Multifamily, Offices, Medical, Restaurants, Retail, Bars, and Hotels.

### **Utilities**