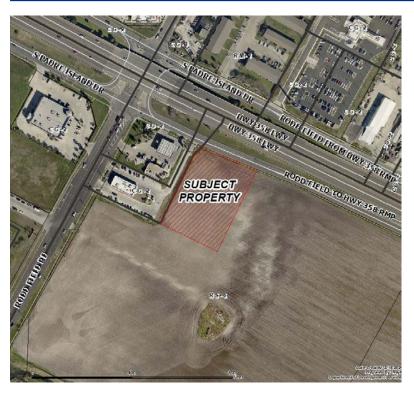

## **Zoning Case #0320-01**

#### Margo Lyn Moore

Rezoning for a Property at 7517 South Padre Island Drive (SH 358)



City Council April 21, 2020

### **Aerial Overview**



### Zoning Pattern



## Planning Commission and Staff Recommendation

# Approval of the "CG-2" General Commercial District

#### **Public Notification**



### **UDC** Requirements



Buffer Yards:

CG-2 to RS-6: Type C: 15' & 15 pts.

Setbacks:

Street: 20 feet Side/Rear: 0 feet

Parking:

1:250 square feet

Landscaping, Screening, and Lighting Standards

Uses Allowed: Multifamily, Offices, Medical, Restaurants, Retail, Bars, and Hotels.

### **Utilities**