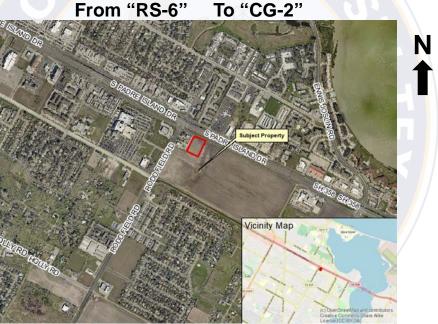

## **Zoning Case #0320-01**

#### Margo Lyn Moore

Rezoning for a Property at 7517 South Padre Island Drive (SH 358)



City Council April 21, 2020

### **Aerial Overview**



### Zoning Pattern



## Planning Commission and Staff Recommendation

# Approval of the "CG-2" General Commercial District

#### **Public Notification**



### **UDC** Requirements



Buffer Yards:

CG-2 to RS-6: Type C: 15' & 15 pts.

Setbacks:

Street: 20 feet Side/Rear: 0 feet

Parking:

1:250 square feet

Landscaping, Screening, and Lighting Standards

Uses Allowed: Multifamily, Offices, Medical, Restaurants, Retail, Bars, and Hotels.

### **Utilities**