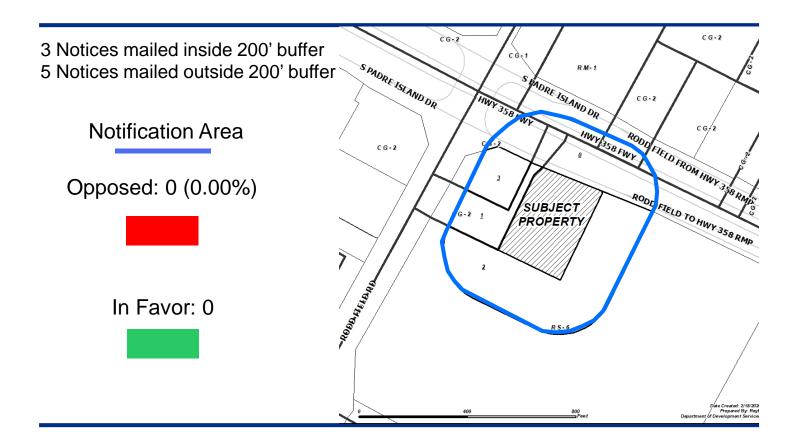

## **Zoning Case #0320-01**

#### Margo Lyn Moore

Rezoning for a Property at 7517 South Padre Island Drive (SH 358)



City Council April 21, 2020

### **Aerial Overview**



### Zoning Pattern



## Planning Commission and Staff Recommendation

# Approval of the "CG-2" General Commercial District

#### **Public Notification**



### **UDC** Requirements



Buffer Yards:

CG-2 to RS-6: Type C: 15' & 15 pts.

Setbacks:

Street: 20 feet Side/Rear: 0 feet

Parking:

1:250 square feet

Landscaping, Screening, and Lighting Standards

Uses Allowed: Multifamily, Offices, Medical, Restaurants, Retail, Bars, and Hotels.

### **Utilities**