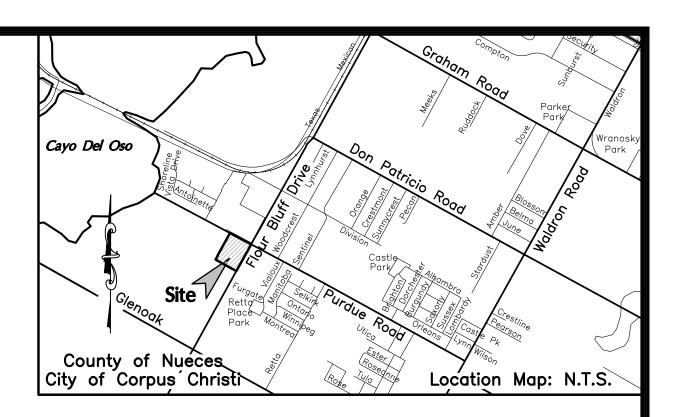

# Plat of Cottages by the Bay

## Unit 1

7.995 Acres, being all of Lot 1, Block 1, El Recuerdo Subdivision, a map of which is recorded in Volume 59, Pages 97, Map Records of Nueces County, Texas and a portion of Lot 14, Section 40, Flour Bluff and Encinal Farm and Garden Tracts, a map of which is recorded in Volume A, Pages 41—43, of the said Map Records; said 7.995 being a portion of a 37.651 Acre Tract of Land described in a Warranty Deed from Jubalee Properties, Ltd, and David Scott Hearn, to MVR Construction Company, as recorded in Document No. 2019035741, Official Public Records of Nueces County, Texas.

# Plat of Cottages by the Bay Unit 1

7.995 Acres, being all of Lot 1, Block 1, El Recuerdo Subdivision, a map of which is recorded in Volume 59, Pages 97, Map Records of Nueces County, Texas and a portion of Lot 14, Section 40, Flour Bluff and Encinal Farm and Garden Tracts, a map of which is recorded in Volume A, Pages 41—43, of the said Map Records; said 7.995 being a portion of a 37.651 Acre Tract of Land described in a Warranty Deed from Jubalee Properties, Ltd, and David Scott Hearn, to MVR Construction Company, as recorded in Document No. 2019035741, Official Public Records of Nueces County, Texas.