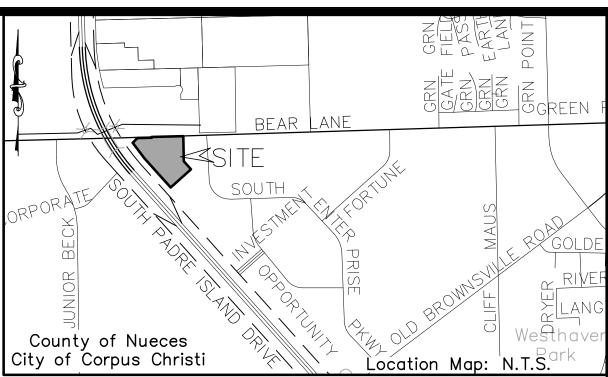

## Plat of 100 South Padre Block 1, Lots 3 and 4

5.013 Acres out of Lot 3 and 4, Section 5, Range VIII, Gugenheim & Cohn Farms Lot, a map of which is recorded in Volume A, Pages 53, Map Records of Nueces County, Texas, said 5.013 Acre Tract being out of a 17.631 Acre Tract Described in a Special Warranty Deed From Texas Commerce Bank-Corpus Christi to The Devary Durrill Foundation, Inc, Recorded in Volume 2151, Page 588, Deed Records of Nueces County, Texas.