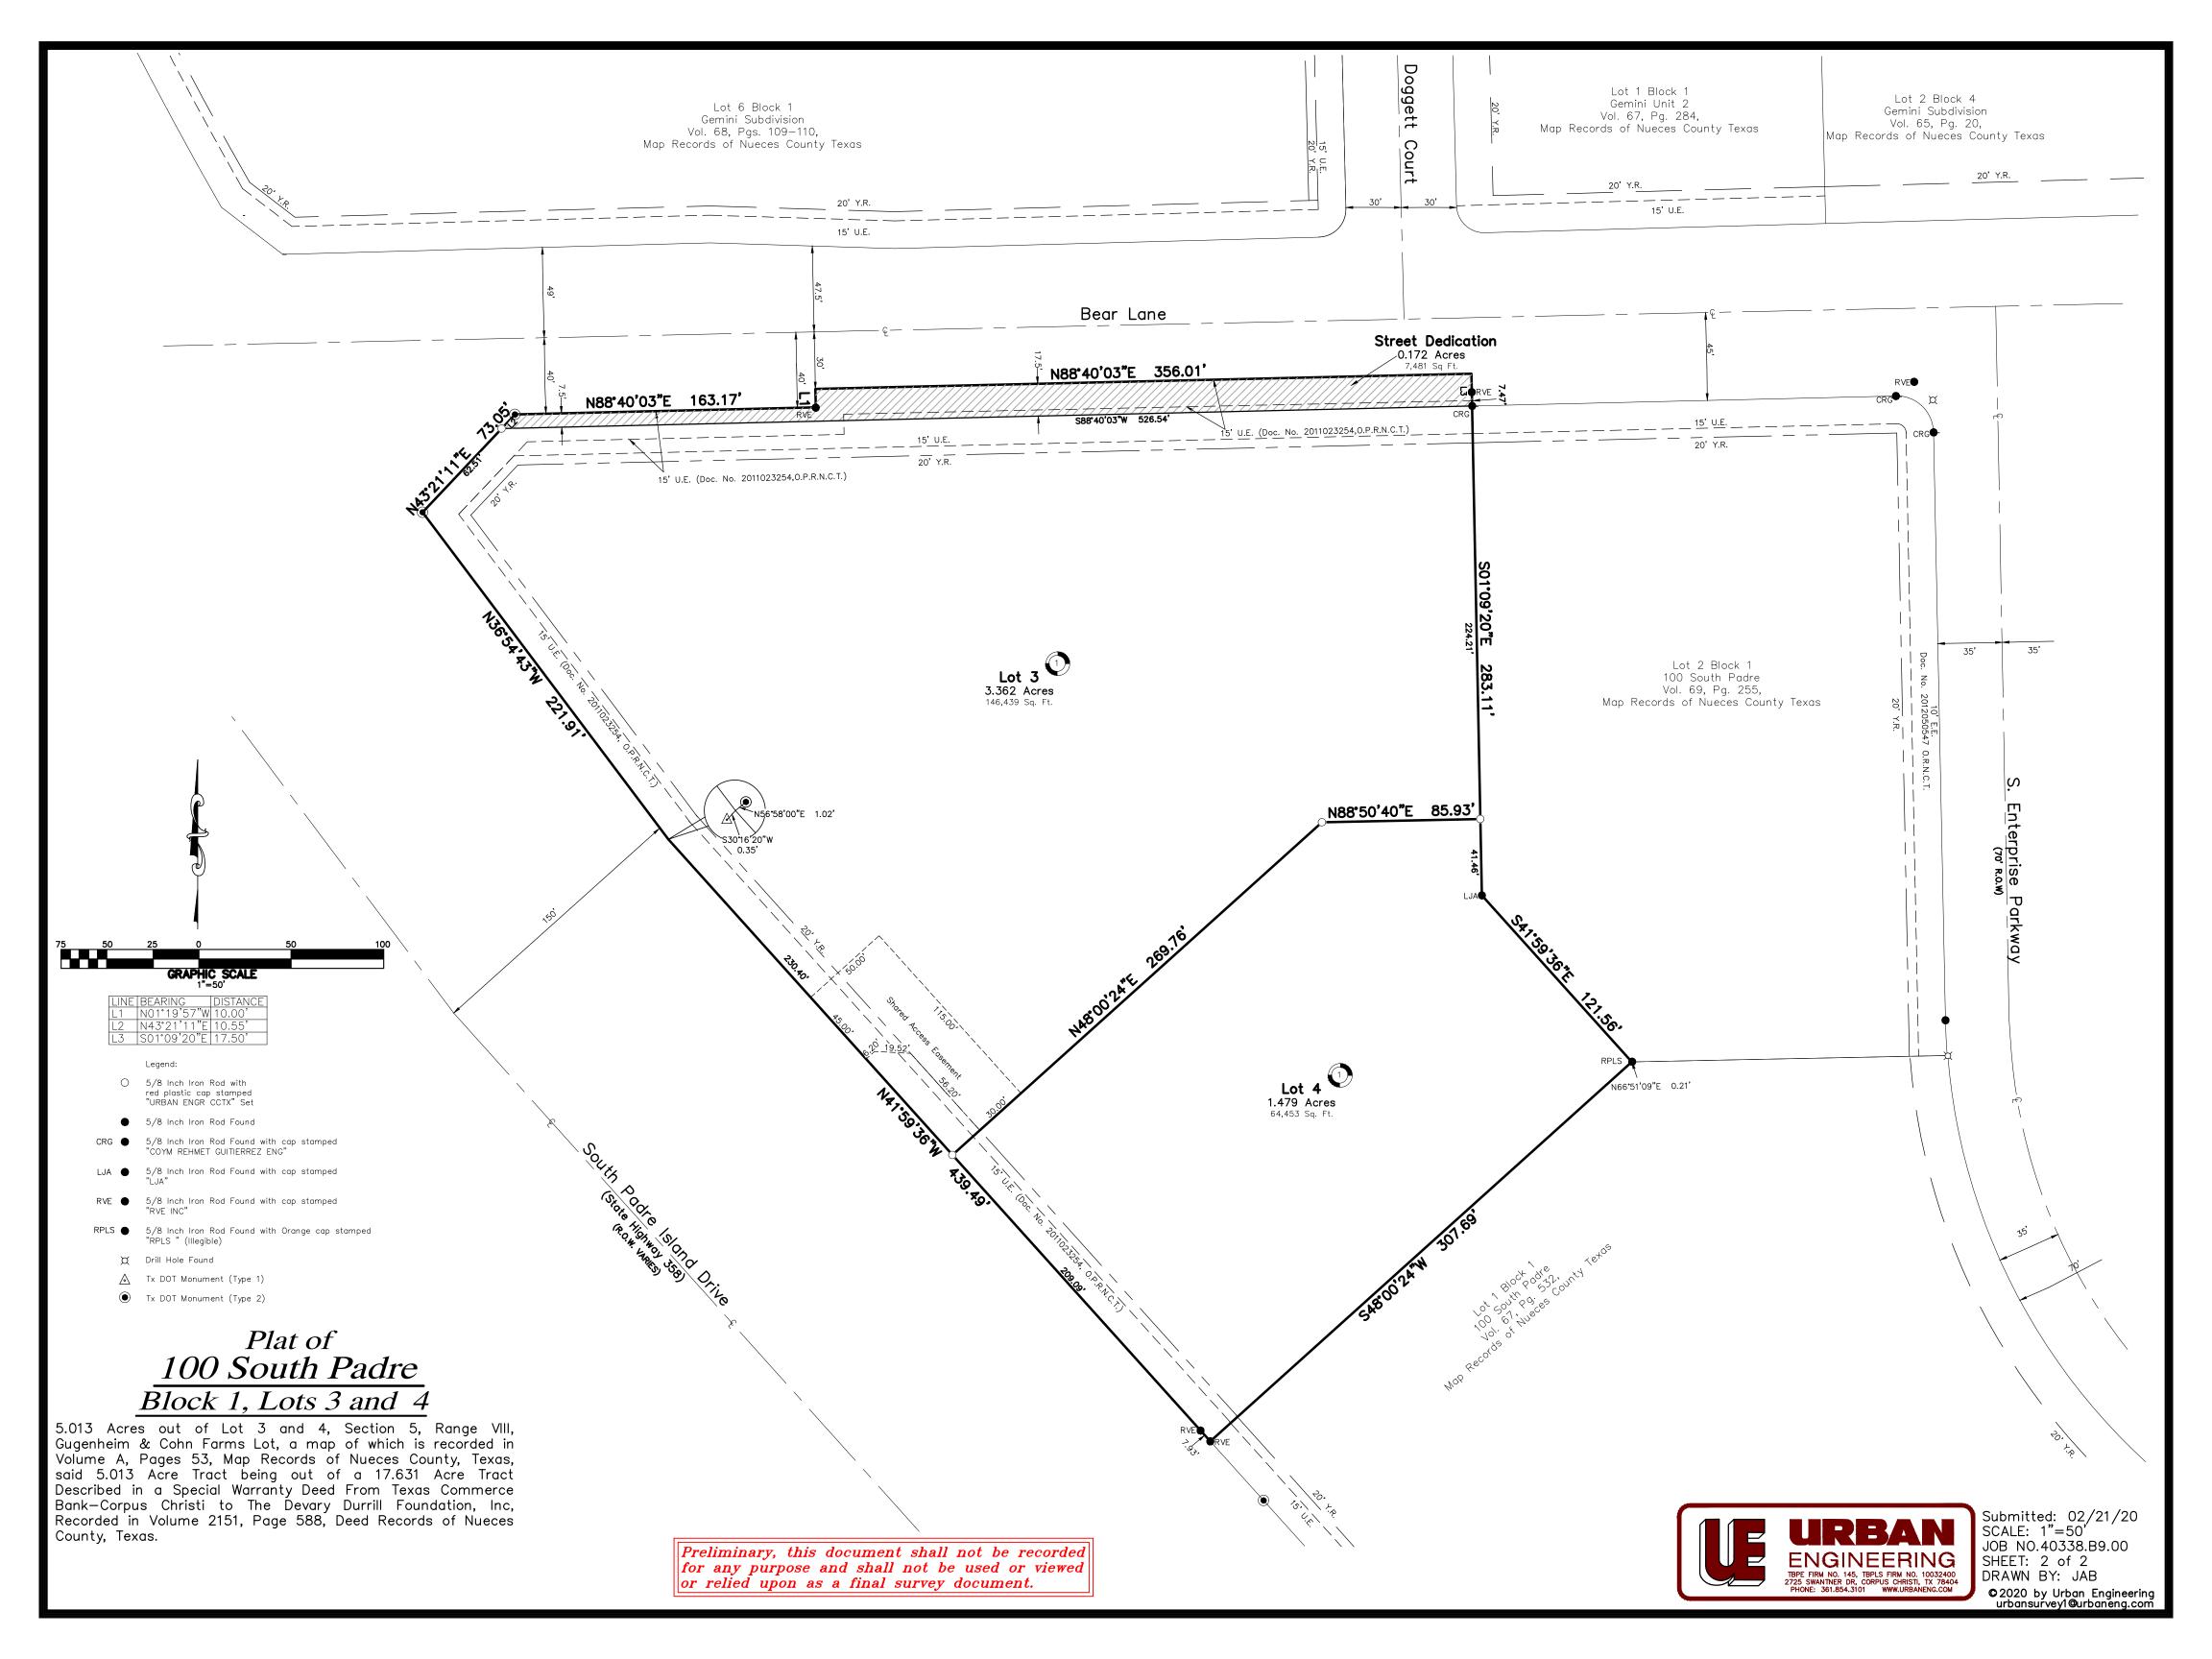

## Notes:

- 1. Total area contains 5.013 Acres of Land. (Includes Street Dedication)
- 2. The receiving water for the storm water runoff from this property is the Oso Creek. The TCEQ has not classified the aquatic life use for the Oso Creek, but it is recognized as an environmentally sensitive area. The Oso Creek flows directly into the Oso Bay. The TCEQ has classified the aquatic life use for the Oso Bay as "exceptional" and "oyster waters" and categorized the receiving water as "contact recreation" use.
- Bearings based on GPS, NAD83 (2011), Texas Coordinate System of 1983, Texas South Zone 4205.
- 4. By graphic plotting only, this property is in Zone "C" on Flood Insurance Rate Map, Community Panel No. 485464 0615 C, City of Corpus Christi, Texas, which bears an effective date of July 18, 1985 and is not in a Special Flood Hazard Area.
- 5. Y.R. Denotes Yard Requirement. The Yard Requirement, as depicted on the plat, is a requirement of the Unified Development code and is subject to change as zoning may
- 6. If any lot is developed with residential uses compliance with the open space regulation will be required during the building permit phase.
- All driveways on Bear Lane shall conform to access management standards outlined in Article 7 of the UDC.
- 8. Approved Driveway permit required by TxDOT for driveway onto
- Storm Drainage to meet 100 year detention capacity. TxDOT review and approval required for any drainage onto SH358.
- 10. Drainage Detention capacity was provided by the developer, additional storm water detention might be needed if a lot exceeds its pro-rate share. TxDOT review and approval required, at building permit stage.

## Plat of 100 South Padre Block 1, Lots 3 and 4

5.013 Acres out of Lot 3 and 4, Section 5, Range VIII, Gugenheim & Cohn Farms Lot, a map of which is recorded in Volume A, Pages 53, Map Records of Nueces County, Texas, said 5.013 Acre Tract being out of a 17.631 Acre Tract Described in a Special Warranty Deed From Texas Commerce Bank-Corpus Christi to The Devary Durrill Foundation, Inc, Recorded in Volume 2151, Page 588, Deed Records of Nueces County, Texas.