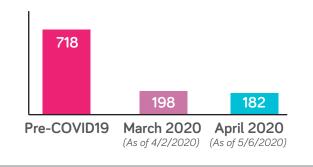

# **COVID-19 Business Impact Survey Results #2**

In response to Coronavirus impacts, the DMD asked Downtown Business owners to respond to a 2nd survey in order to develop a program for relief funding through TIRZ #3. Businesses were notified that response to the survey was required for local relief funding. The results below illustrate the realities for Downtown businesses amid this crisis.



Curbside - 12 Delivery - 10 Online Retail - 6 Dine-In - 6 (As of 5/6/20)

# 4.) Employee Count



# 5.) Loss in Revenue April 2020 over April 2019 -\$2,900,000

# 6.) Payroll Protection Program (PPP)

- A) Applied 23
- B) Approved 12
  - Awaiting Approval 10
  - Denied 1
- C) Funded 9

## 7.) Economic Injury Disaster Loan Program (EIDL)

- A) Applied 14
- B) Approved O

Awaiting Approval – 13

Denied - 1

C) None have been funded

## 8.) Corpus Christi Disaster Relief Fund (LiftFund)

- A) Applied 8
- B) Approved 4
  - Awaiting Approval 4
- C) None have been funded



## **COVID-19 Business Impact Survey Results #2**

#### 9.) US Chamber of Commerce: Save Small Business Fund

A) Applied - 6

B) Approved – O

Denied - 6

C) None have been funded since all were denied

# **10.) 8 business** have taken on additional debt totaling **\$300,000**.

11.) 20 businesses have a total of \$398,