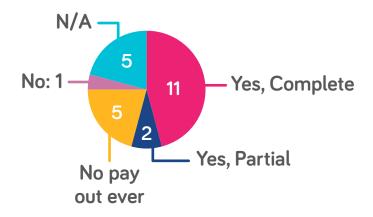

# **13.) 5 businesses have received a** loan deferment on pre-COVID19 debt

14.) 8 businesses have arranged payment plans with their accounts payable

15.) As an owner, have you had to take a reduction in salary, dividend payments or distributions?