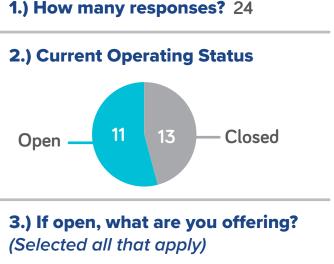

# **COVID-19 Business Impact Survey Results #2**

In response to Coronavirus impacts, the DMD asked Downtown Business owners to respond to a 2nd survey in order to develop a program for relief funding through TIRZ #3. Businesses were notified that response to the survey was required for local relief funding. The results below illustrate the realities for Downtown businesses amid this crisis.



Curbside - 12 Delivery - 10 Online Retail - 6 Dine-In - 6 (As of 5/6/20)

# 4.) Employee Count



# 5.) Loss in Revenue April 2020 over April 2019 -\$2,900,000

# 6.) Payroll Protection Program (PPP)

- A) Applied 23
- B) Approved 12
  - Awaiting Approval 10
  - Denied 1
- C) Funded 9

## 7.) Economic Injury Disaster Loan Program (EIDL)

- A) Applied 14
- B) Approved O

Awaiting Approval – 13

Denied - 1

C) None have been funded

## 8.) Corpus Christi Disaster Relief Fund (LiftFund)

- A) Applied 8
- B) Approved 4
  - Awaiting Approval 4
- C) None have been funded



## **COVID-19 Business Impact Survey Results #2**

#### 9.) US Chamber of Commerce: Save Small Business Fund

A) Applied - 6

B) Approved – O

Denied - 6

C) None have been funded since all were denied

# **10.) 8 business*