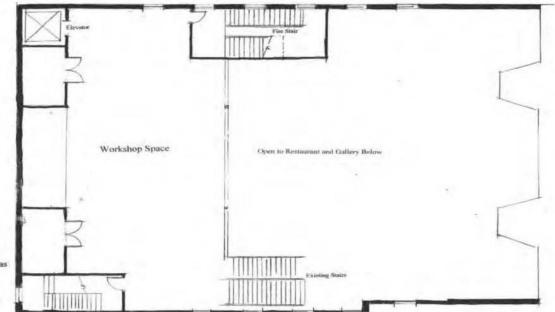

## Ward Building - Mezzanine

White Box Finish for Collaborative Work Space

Ward Building Corpus Christi, Texas Mezzanine-

Workshop Space