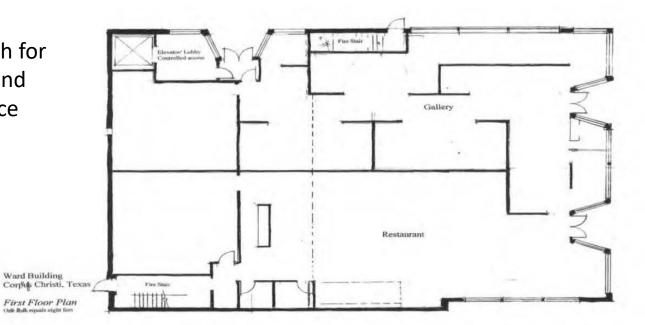

## Ward Building – First Floor

White Box Finish for Gallery, Retail and Restaurant Space