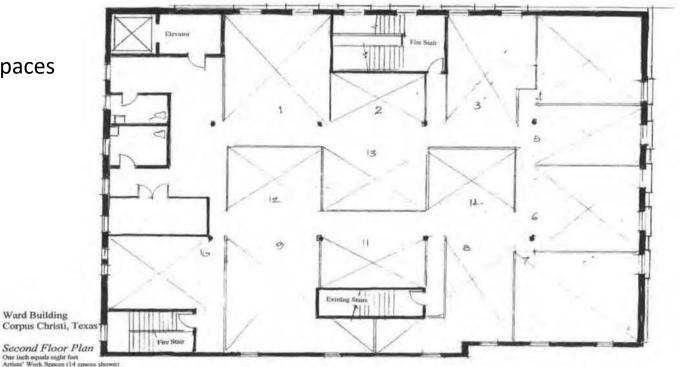

#### Ward Building - Second Floor

**Artist Work Spaces** (Approx. 14)

Second Floor Plan