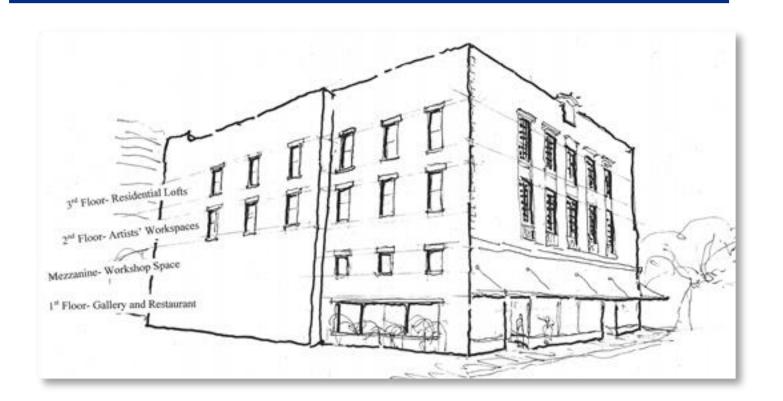

# Ward Building 541 N. Chaparral

CCHFC July 14, 2020

## Ward Building

## Ward Building – First Floor

White Box Finish for Gallery, Retail and Restaurant Space

## Ward Building - Mezzanine

White Box Finish for Collaborative Work Space

Ward Building Corpus Christi, Texas Mezzanine-

Workshop Space

#### Ward Building - Second Floor

**Artist Work Spaces** (Approx. 14)

Second Floor Plan

## Ward Building - Third Floor

Loft Apartments (Approx. 8)

Ward Building Corpus Christi, Texas

Third Floor Plan
One inch equals right feet
Under Residential Lofts