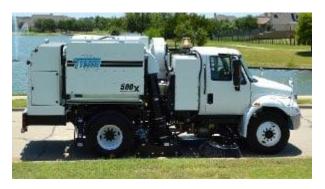

# Sweepers (20-1018)

- Lease Purchase
- 2 Regenerative Air Vacuum Sweepers
- Utilized in the In-House Mill & Overlay and pavement repair program for preparation and cleanup activities
- High Rise Dump Capacity. Dumps directly into dump trucks