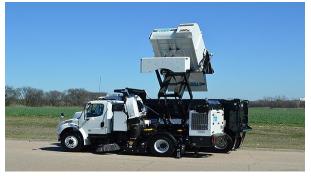

# Sweepers (20-1018)

- Lease Purchase
- 2 Regenerative Air Vacuum Sweepers
- Utilized in the In-House Mill & Overlay and pavement repair program for preparation and cleanup activities
- High Rise Dump Capacity. Dumps directly into dump trucks