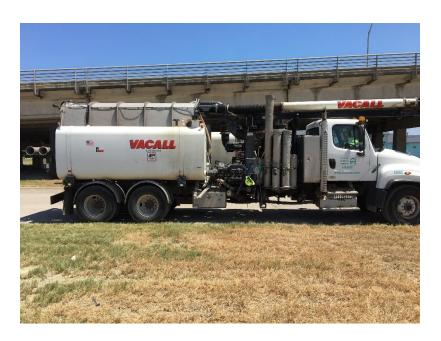

## Vacuum Truck

20-887

- Unit is part of the Storm Water Inlet Cleaning Program
- Current unit is 7 years old, 10,583
  Hours and is at its lifecycle
  expectancy & 10,000 hours of
  utilization
- Replaces Unit 4886