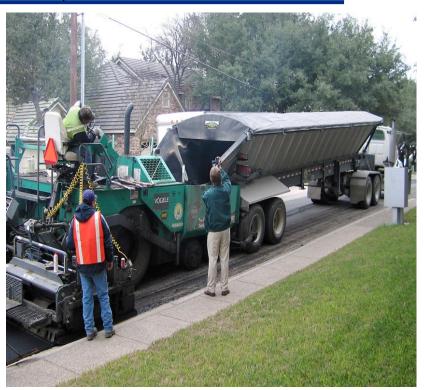

# Tractor Transports

20-0927

- Replacement of 7 7 cy dump trucks
- Transports units will be utilized with live bottom and end dump trailers
- Increases material Transport Capacity by 73% annually without any additional personnel
- To be utilized in the Streets Asphalt Overlay Program

### Live Bottom Trailers

(20-970)

- Increase transporting capacity by 73% annually
- Asphalt Insulated trailers with belt drives
- 26 cubic yard capacity or 22-24 tons of materials
- Can attach directly onto asphalt paver