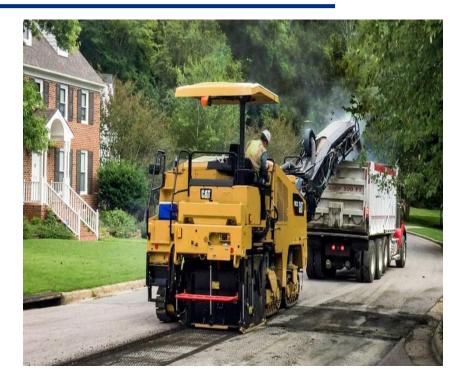

### Cold Planner

20-0885

- Unit will be utilized in the In-house asphalt repair program
- 4'3" rotary drum that excavate 2" to 13" inches
- Smaller unit can be utilized in alleys and base and pavement repairs on arterials
- Replaces unit 4851 Rubber Tire Excavator that is 12 years old and has 7,897 hours
- Life Expectancy 10 years or 8,400 hours.