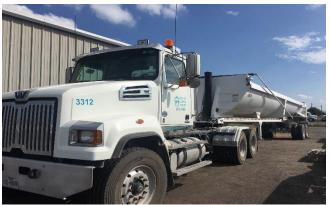

# Tractor Transports

20-0927

- Replacement of 7 7 cy dump trucks
- Transports units will be utilized with live bottom and end dump trailers
- Increases material Transport Capacity by 73% annually without any additional personnel
- To be utilized in the Streets Asphalt Overlay Program

### Live Bottom Trailers

(20-970)

- Increase transporting capacity by 73% annually
- Asphalt Insulated trailers with belt drives
- 26 cubic yard capacity or 22-24 tons of materials
- Can attach directly onto asphalt paver