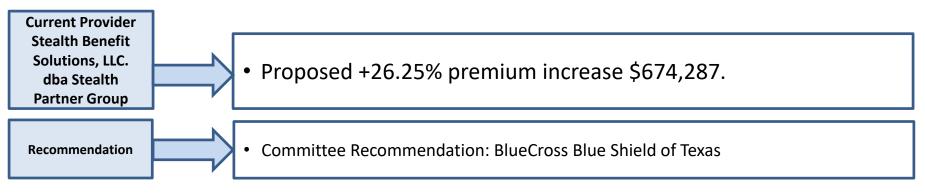

## RFP Evaluation – Stop Loss Insurance

|                             |        | BlueCross<br>Blue Shield              | Stealth Benefit Solutions, LLC,<br>dba Stealth Partner Group |
|-----------------------------|--------|---------------------------------------|--------------------------------------------------------------|
| Evaluation Criteria         | Points | (Staff Recommendation)<br>Ranking – 1 | Ranking - 2                                                  |
| Price                       | 50     | 50                                    | 36                                                           |
| Financial Stability         | 15     | 14                                    | 11                                                           |
| Claims Processing           | 25     | 24                                    | 14                                                           |
| Past Performance            | 10     | 8                                     | 8                                                            |
| Total Score                 | 100    | 96                                    | 69                                                           |
| Estimated Premiums – Year 1 |        | \$2,359,368                           | \$3,243,059                                                  |
| Difference in Cost          |        |                                       | +\$883,691                                                   |
| Percentage Difference       |        |                                       | +26.25%                                                      |