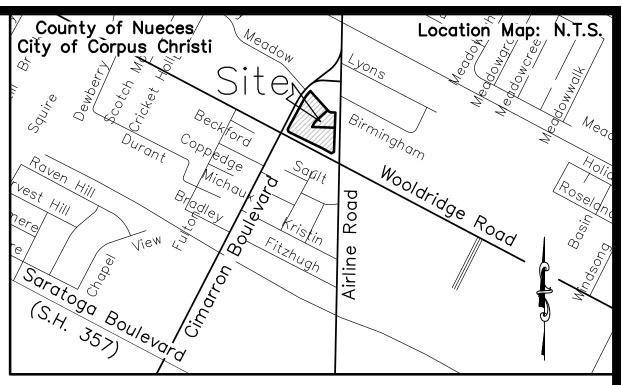

- 1. <u>Notes:</u>
- 2. Total platted area contains 4.29 Acres of Land.
- 3. The receiving water for the storm water runoff from this property is the Oso Bay. The TCEQ has classified the aquatic life use for the Oso Bay as "exceptional" and "oyster waters". The TCEQ also categorized the receiving water as "contact recreation" use.
- 4. Grid Bearings and Distances shown hereon are referenced to the Texas Coordinate System of 1983, Texas South Zone 4205, and are based on the North American Datum of 1983(2011) Epoch 2010.00.
- 5. By graphic plotting only, this property is in Zone "C" on Flood Insurance Rate Map, Community Panel No. 485464 0315 D, City of Corpus Christi, Texas, which bears an effective date of August 3, 1989 and is not in a Special Flood Hazard Area.
- 6. The yard requirement, as depicted is a requirement of the Unified Development Code and is subject to change as the zoning may change.
- 7. If any lot is developed with residential uses, compliance with the open space regulation will be required during the building permit phase.
- 8. Proposed driveway access to a public City Street shall conform to access management standards outlined in Article 7 of the UDC.