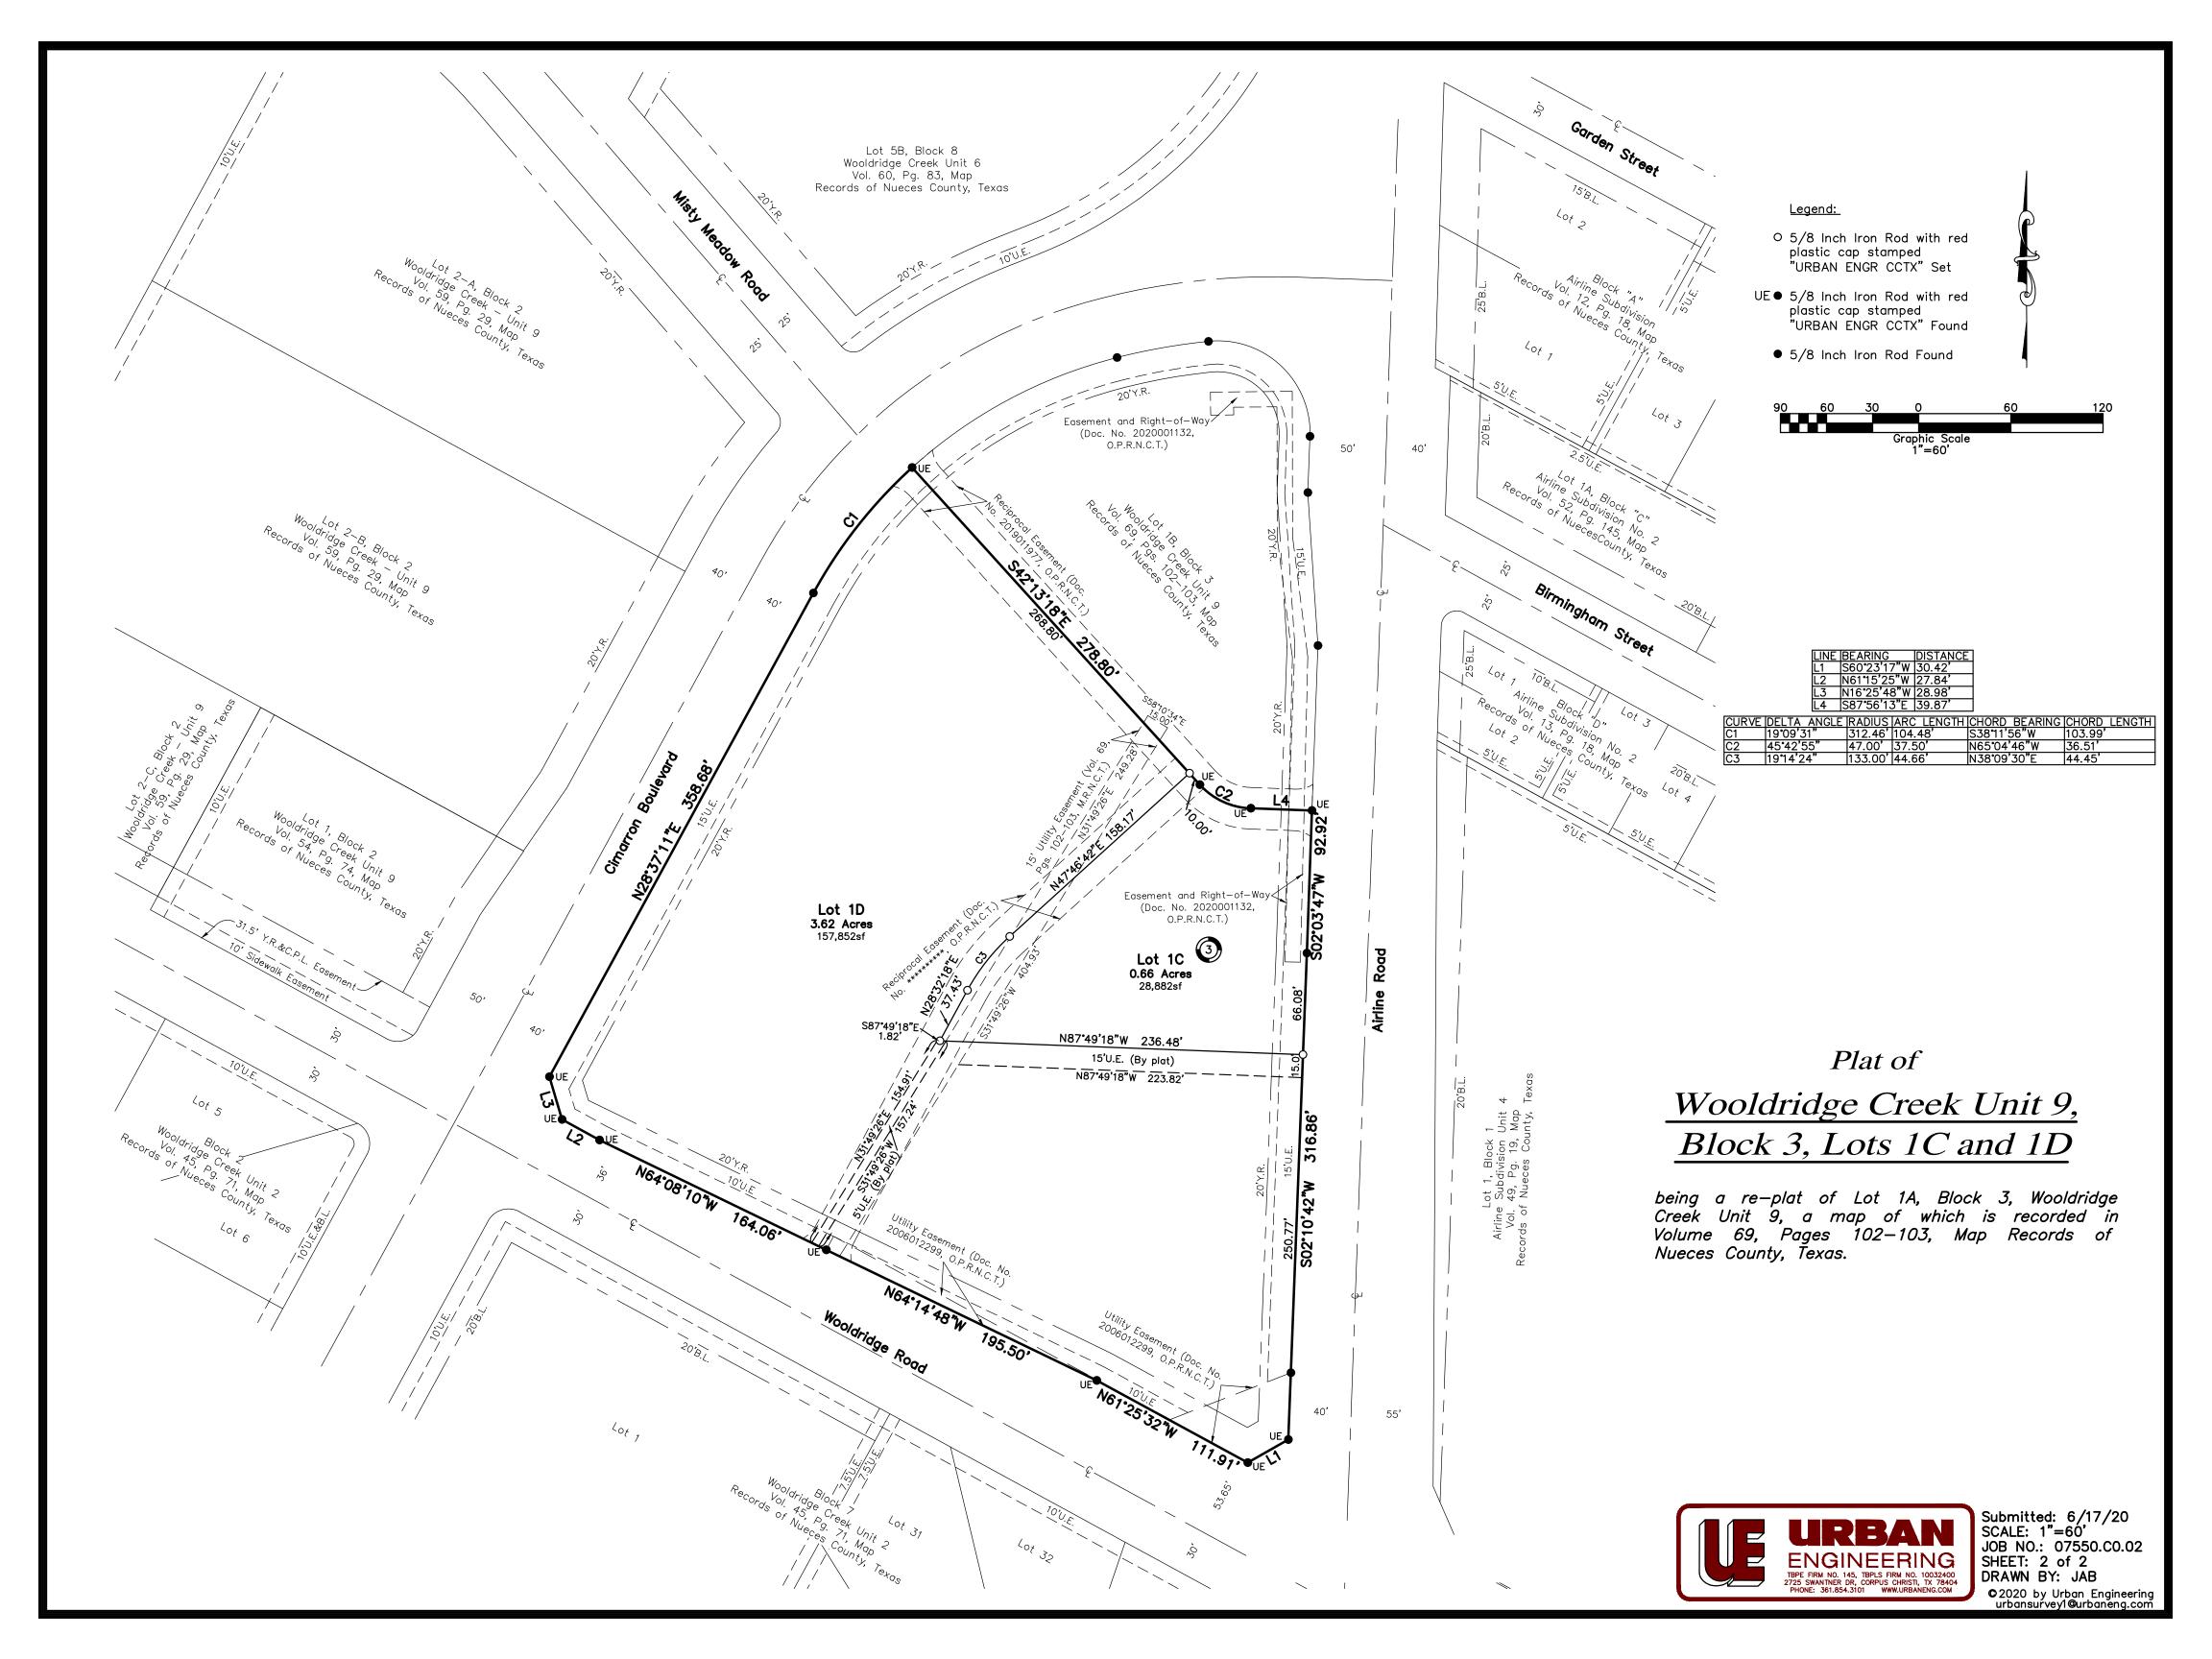

## Plat of Wooldridge Creek Unit 9, Block 3, Lots 1C and 1D

being a re-plat of Lot 1A Block 3, Wooldridge Creek Unit 9, a map of which is recorded in Volume 69, Pages 102-103, Map Records of Nueces County, Texas.