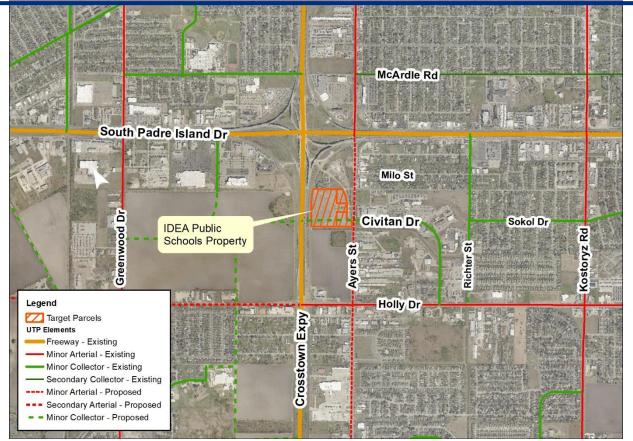

#### Background: Civitan Drive Project

- IDEA Public Schools purchased the 15.42 ac tract previously owned by South Padre Investment Inc.
- Current UTP calls for the extension of Civitan Drive, from East to West across of State Hwy 28.
- The construction of Civitan Drive to the west of Ayers appears to, no longer be warranted given the current transportation network.