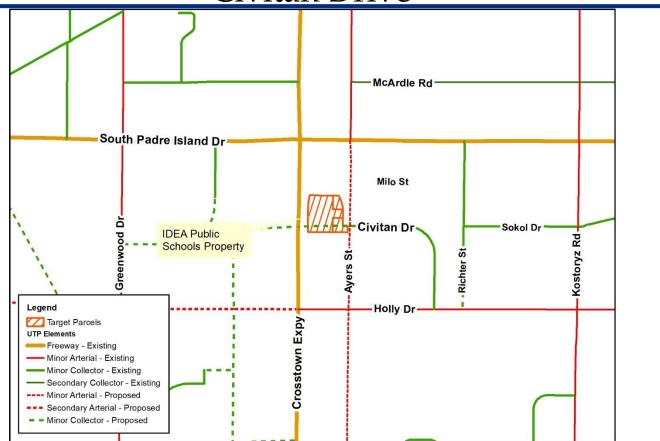

#### Background: Civitan Drive Project

- IDEA Public Schools purchased the 15.42 ac tract previously owned by South Padre Investment Inc.
- Current UTP calls for the extension of Civitan Drive, from East to West across of State Hwy 28.
- The construction of Civitan Drive to the west of Ayers appears to, no longer be warranted given the current transportation network.