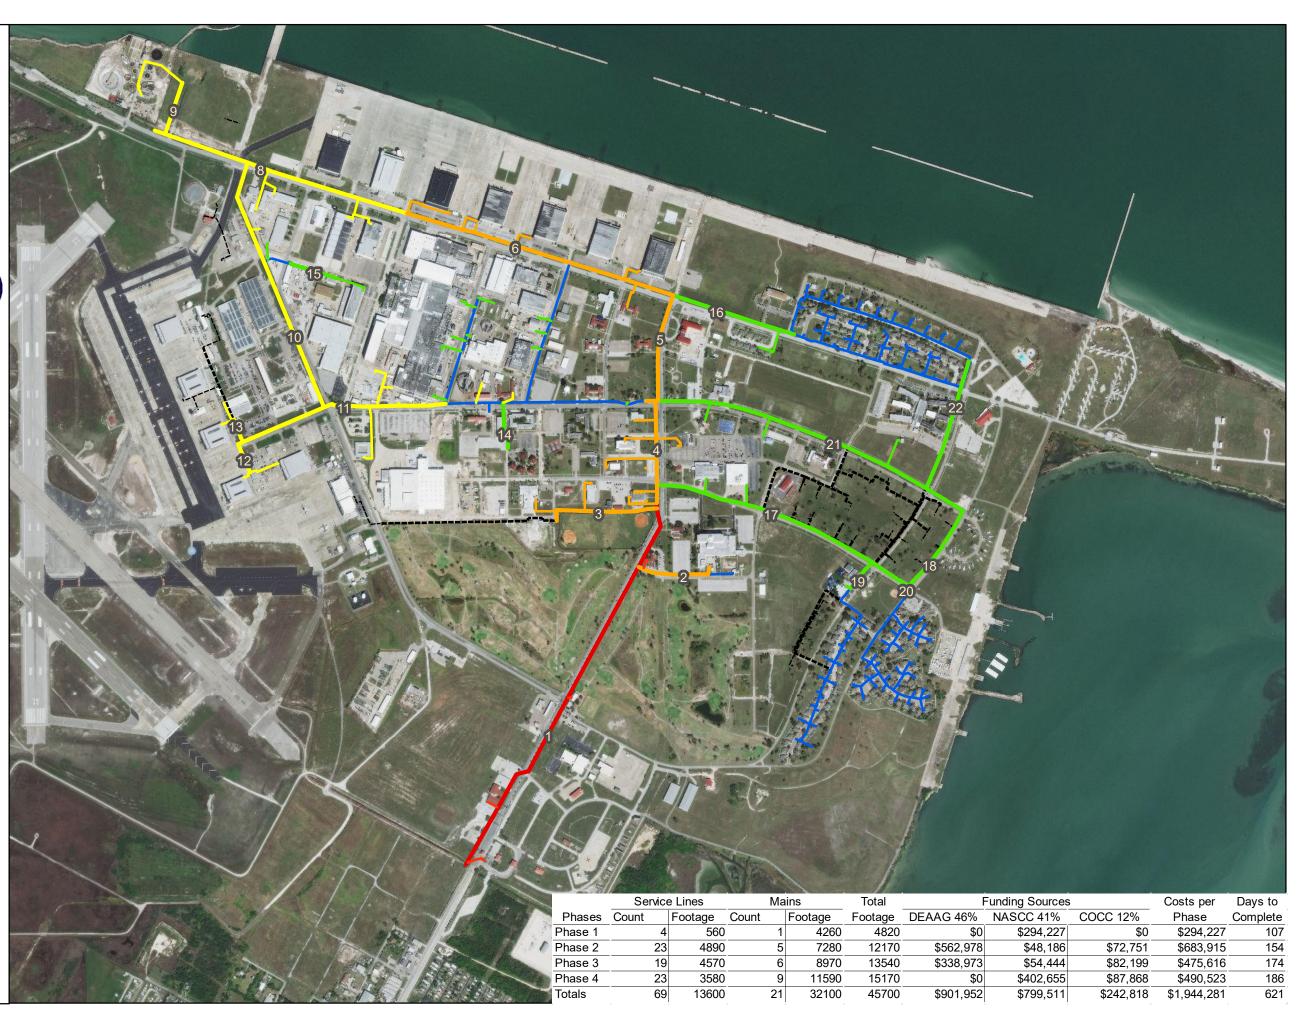

**Attachment O2:** Replacement of Failing and Deteriorating **Natural Gas System at Naval Air Station Corpus Christi** 

Proposed by:

**The City of Corpus Christi Gas Department** 

Phase 4

**Main Lines Service Lines** Phase 1 Phase 2 Phase 2 Phase 3 Phase 3

1thru22 Construction Sequences

**New and Abandoned Mains** Main Line (MDPE) Service Line (MDPE) ---- Main Line (Abandoned) ----- Service Line (Abandoned) 0 250 500 1,000 1,500 2,000

1 inch = 1,000 feet

Prepared on: 10/9/2020 Bill Mahaffey (361)-826-1801 Keith Rodriquez (361)-885-6915

Exhibit and estimates are for preliminary discussion only all information is subject to change upon final design.