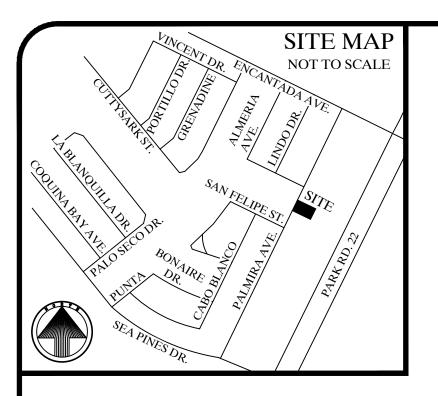

## PLAT OF PADRE ISLAND NO. 1 BLOCK 17, LOT 16BR

BEING A REPLAT OF PADRE ISLAND NO. 1, BLOCK 17, LOTS 16B AND 17B, AS SHOWN ON A MAP RECORDED IN VOLUME 13, PAGES 1 - 8, MAP RECORDS NUECES COUNTY, TEXAS.