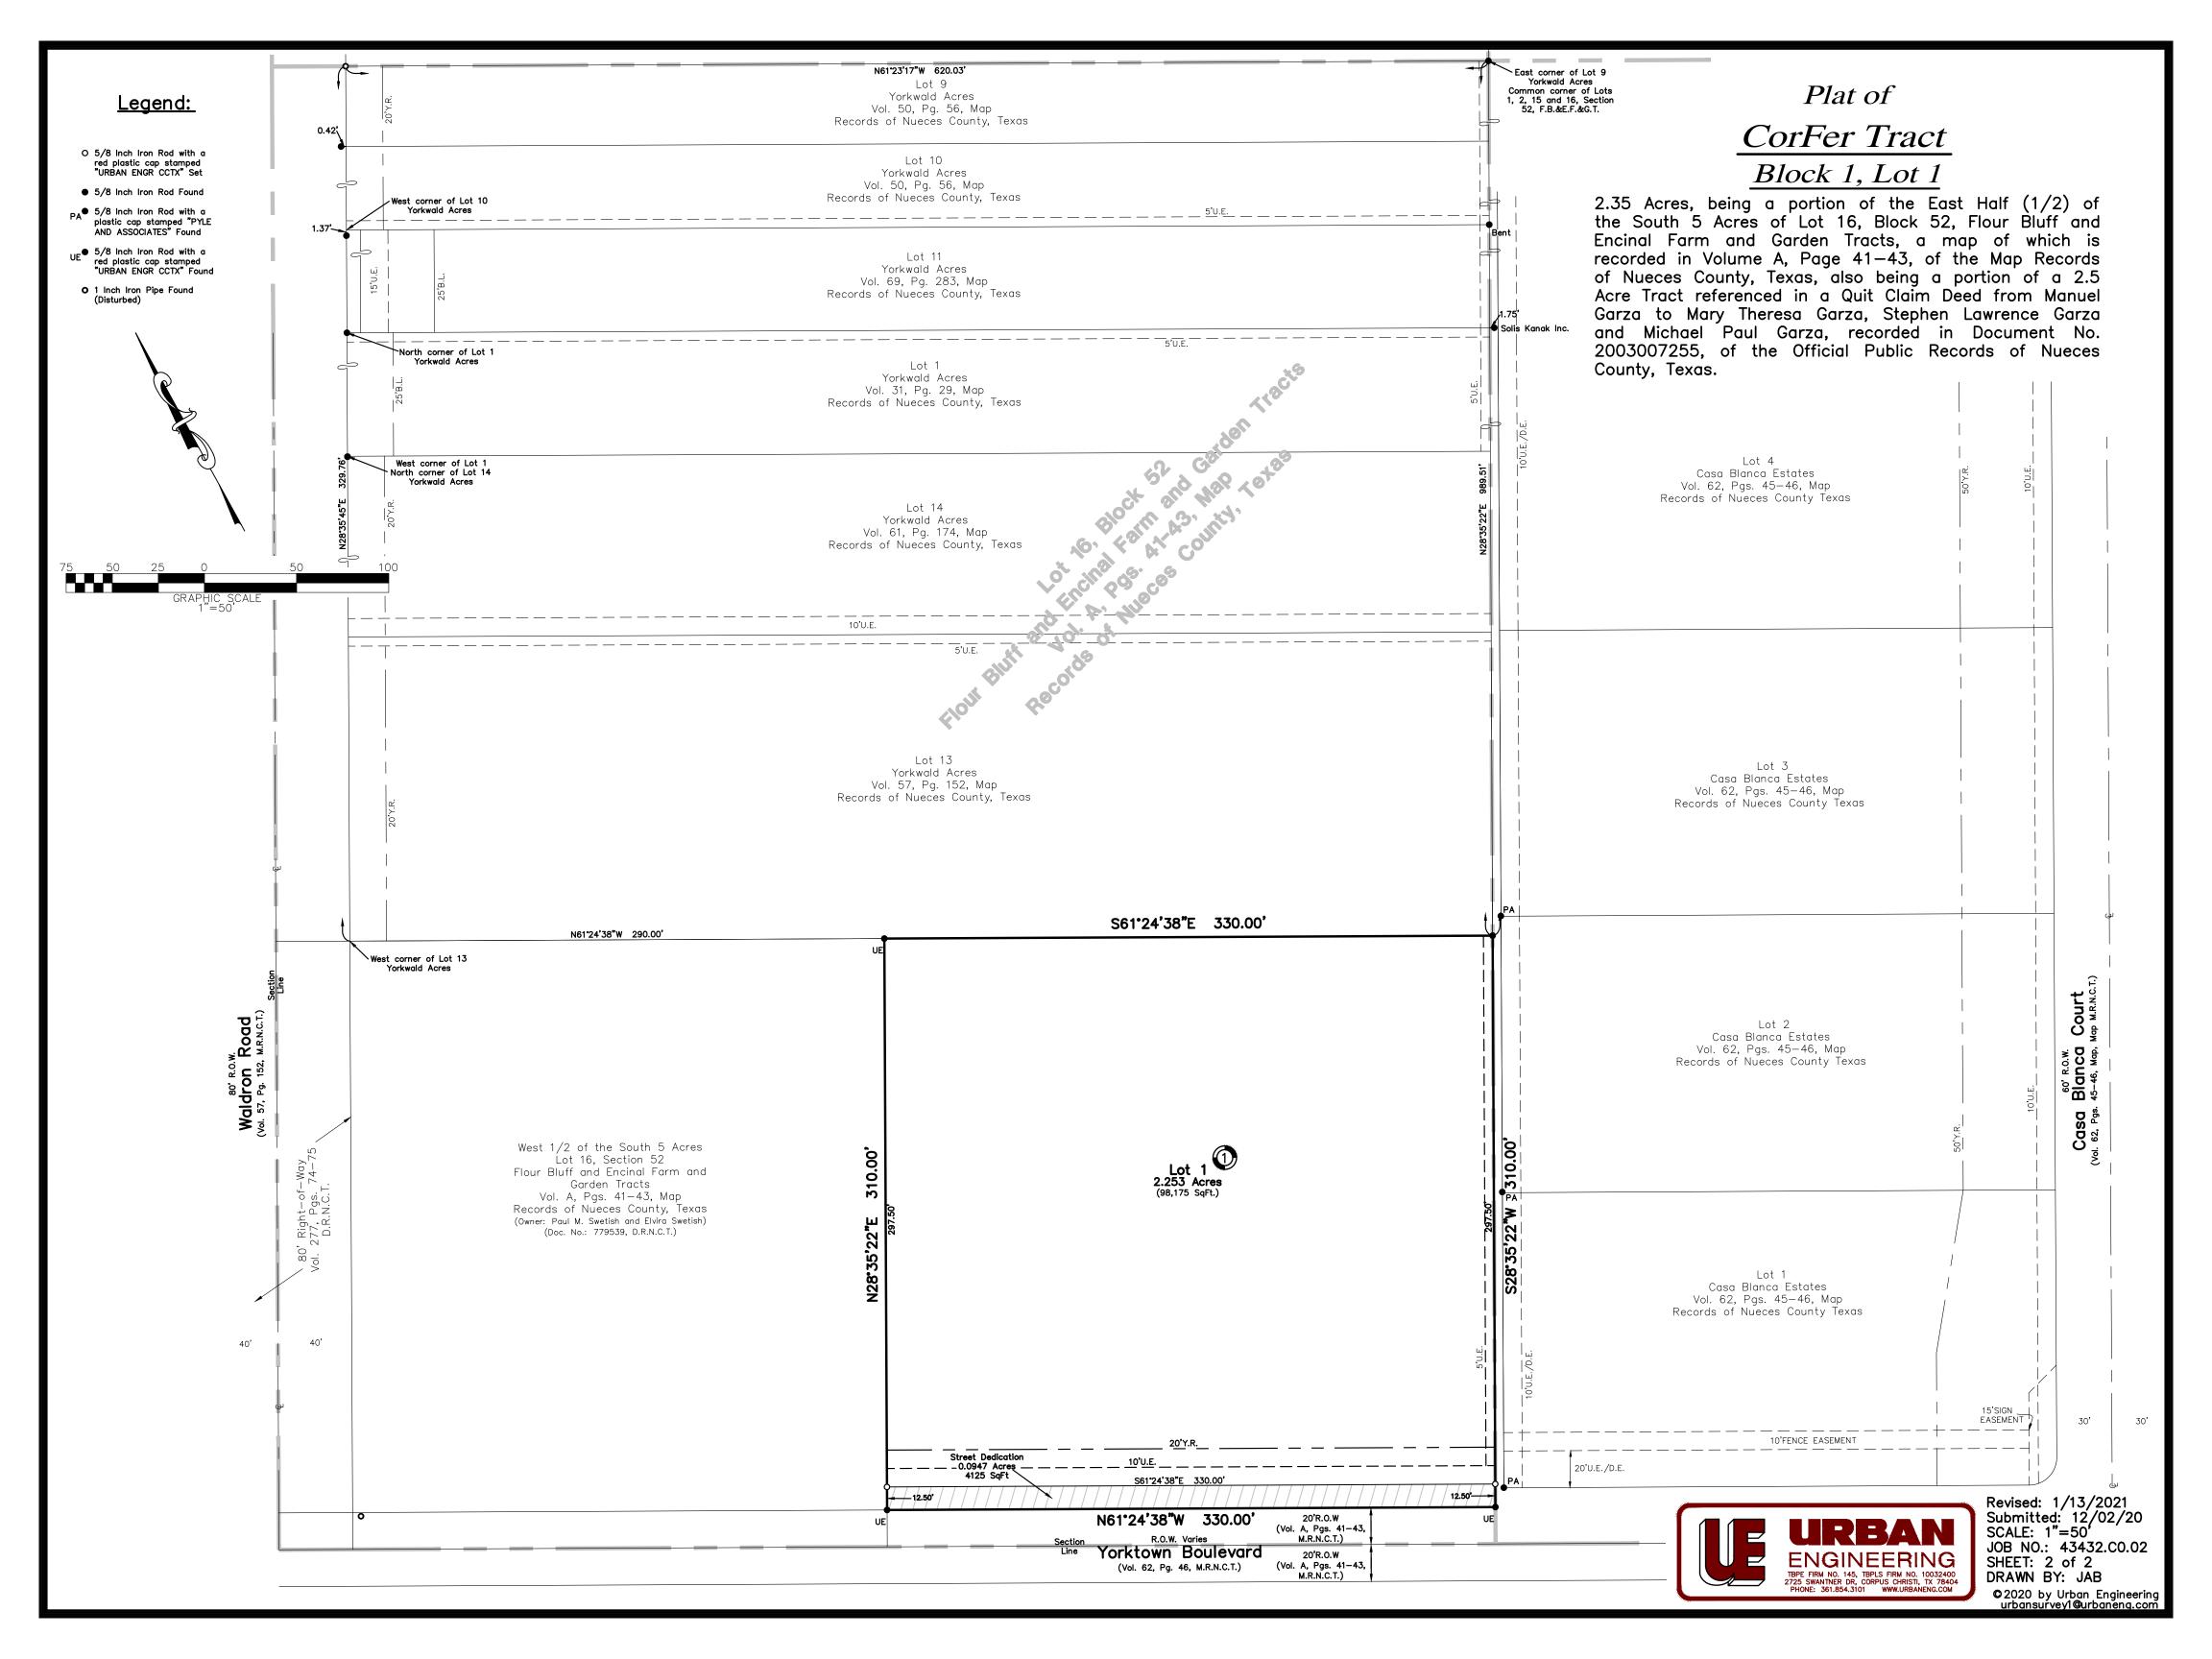

## <u>Notes:</u>

- 1. Total platted area contains 2.35 Acres of Land. (Includes Street Dedication)
- 2. The receiving water for the storm water runoff from this property is the Laguna Madre. The TCEQ has classified the aquatic life use for Laguna Madre as "exceptional" and "oyster waters". TCEQ also categorized the Laguna Madre as "contact recreation" use.
- 3. Grid Bearings and Distances shown hereon are referenced to the Texas Coordinate System of 1983, Texas South Zone 4205, and are based on the North American Datum of 1983(2011) Epoch 2010.00.
- 4. Existing Flood Map, by graphic plotting only, this property is currently in Zone "C" of the Flood Insurance Rate Map (FIRM), Community Panel Number 485464 0356 C, City of Corpus Christi, Texas, which bears an revised date of July 23, 1971 and is not in a Special Flood Hazard Area. The existing FIRM Panel 485464 0356 C is based on the National Geodetic Vertical Datum of 1929 (NGVD).
- 5. Proposed Flood Map, this property is proposed to lie within Zone "X" of the Flood Insurance Rate Map (FIRM), Community Panel Number 48355C0735G, Nueces County, Texas, which bears a preliminary date of October 23, 2015. The Proposed FIRM Panel 48355C0735G is based on the North American Vertical Datum of 1988 (NAVD88).
- 6. The yard requirement, as depicted is a requirement of the Unified Development Code and is subject to change as the zoning may change.
- 7. If any lot is developed with residential uses, compliance with the open space regulation will be required during the building permit phase.

## Plat of CorFer Tract Block 1, Lot 1

2.35 Acres, being a portion of the East Half (1/2) of the South 5 Acres of Lot 16, Block 52, Flour Bluff and Encinal Farm and Garden Tracts, a map of which is recorded in Volume A, Page 41-43, of the Map Records of Nueces County, Texas, also being a portion of a 2.5 Acre Tract referenced in a Quit Claim Deed from Manuel Garza to Mary Theresa Garza, Stephen Lawrence Garza and Michael Paul Garza, recorded in Document No. 2003007255, of the Official Public Records of Nueces County, Texas.