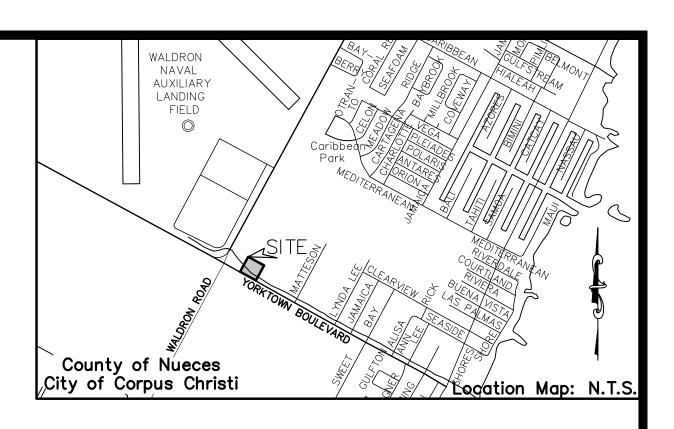

## Plat of CorFer Tract Block 1, Lot 1

2.35 Acres, being a portion of the East Half (1/2) of the South 5 Acres of Lot 16, Block 52, Flour Bluff and Encinal Farm and Garden Tracts, a map of which is recorded in Volume A, Page 41-43, of the Map Records of Nueces County, Texas, also being a portion of a 2.5 Acre Tract referenced in a Quit Claim Deed from Manuel Garza to Mary Theresa Garza, Stephen Lawrence Garza and Michael Paul Garza, recorded in Document No. 2003007255, of the Official Public Records of Nueces County, Texas.