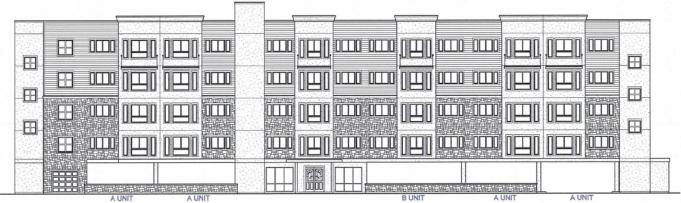

### BUILDING TYPE II FRONT ELEVATION

DOILDING 1 TPE II PRONT ELEVATION

12% SDING, 65% STUCCO, 22% STOKE

SCALE 1/8" = 1"-0"

#### BUILDING TYPE I FRONT ELEVATION

PROSPERA
HOUSING
COMMUNITY

SERVICES

12% SIDNC, 65% STUCO, 22% STORE

SCALE 1/8" = 1"-0"

Feb. 11, 2021

Palms at Blucher Apartments
Corpus Christi, Texas