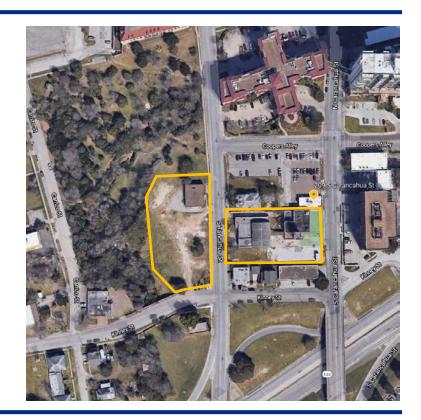

### Palms at Blucher Park

- √ TG 110/Prospera
- 72 affordable units
- 200 Block of S. Tancahua
- \$1,383,899 LIHTC requested
- \$17,296,018 development cost
- 1, 2, & 3 bedroom mix
- Affordable units for 60% AMI and below