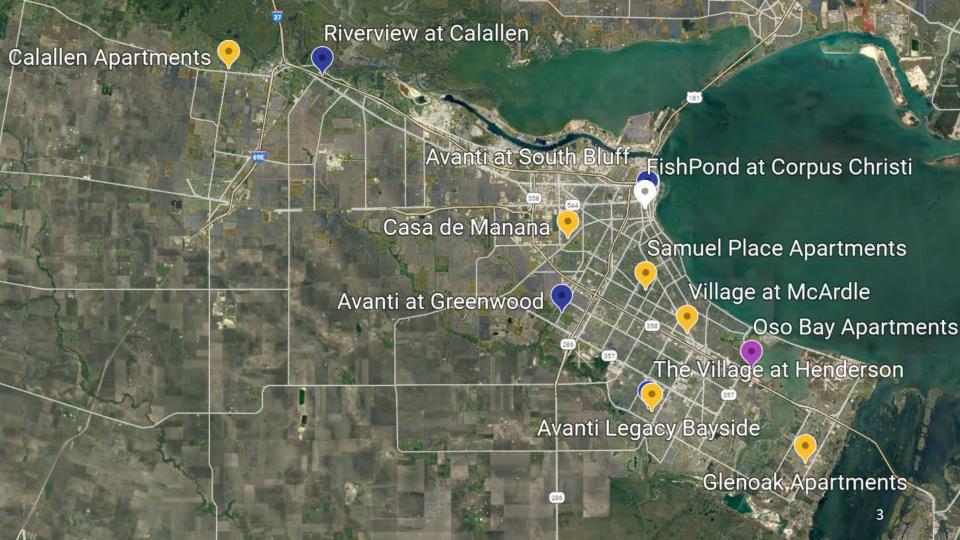

## Resolutions of Support

- Recommending approval of Resolutions of Support for Avanti at Heritage Park and Palms at Blucher Park
- Resolutions of Support include a commitment of \$500 fee waivers also required for competitive applications
- A Resolution of Support earns 17 points on the State application and due to the competitive nature of applications is necessary to win LIHTCs