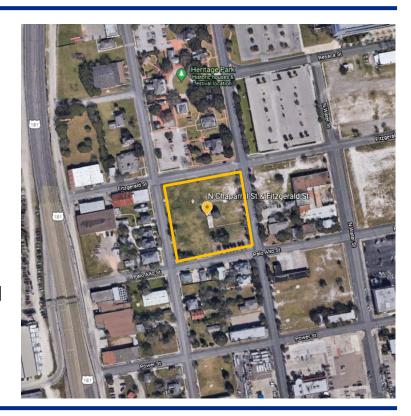

# Avanti at Heritage Park

- ✓ Madhouse Development
- 78 Units
- SWC of Fitzgerald & Chaparral
- \$1,383,899 LIHTC Requested
- \$16,822,654 development cost
- 1 & 2 bedroom mix
- 59 affordable units for 60% AMI and below
- 10 units for 80% AMI
- 9 market-rate units