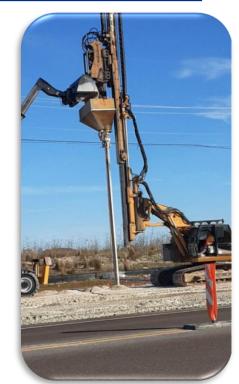

### Status Update

Phase 1: Construction currently in Northbound (NB) Lanes between Compass Street and Cruiser Street.

- Traffic Control/Detours established
- Waterline installation complete
- Geopiers installed (Total: 1200)
- All utility adjustments have been completed
- Bridge drilled shaft installation in progress (18 Complete; 40% Complete)