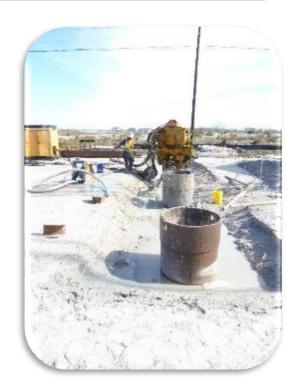

### Status Update

Phase 1: Construction currently in Northbound (NB) Lanes between Compass Street and Cruiser Street.

- Traffic Control/Detours established
- Waterline installation complete
- Geopiers installed (Total: 1200)
- All utility adjustments have been completed
- Bridge drilled shaft installation in progress (18 Complete; 40% Complete)