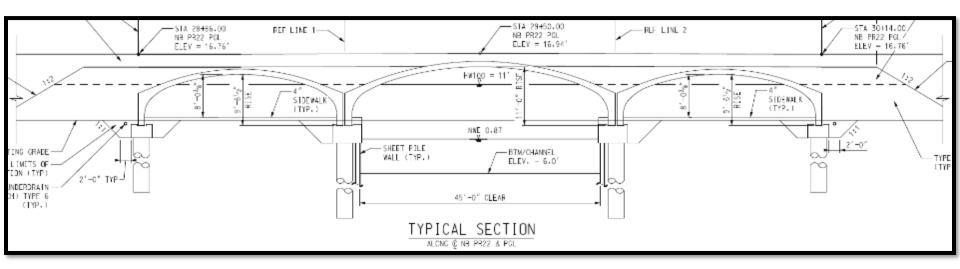

#### **Project Details**

Project Scope: Conversion of existing road system to a bridge which allows boat and pedestrian traffic east and west under the bridge. The work includes relocation of existing utilities, ground stabilization, new drainage facilities, erosion control, new lighting, new roadway, and bridge construction.