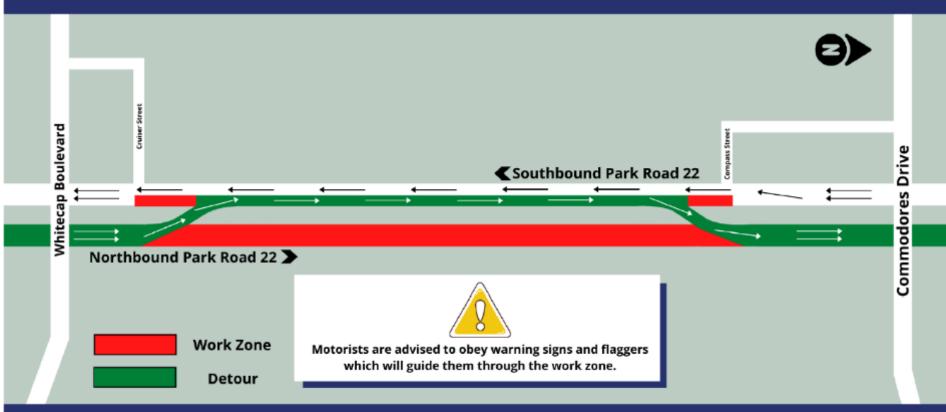

#### **Project Details**

Project Scope: Conversion of existing road system to a bridge which allows boat and pedestrian traffic east and west under the bridge. The work includes relocation of existing utilities, ground stabilization, new drainage facilities, erosion control, new lighting, new roadway, and bridge construction.