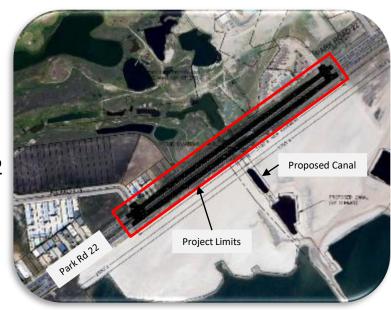

#### **Project Details**

Project Scope: Conversion of existing road system to a bridge which allows boat and pedestrian traffic east and west under the bridge. The work includes relocation of existing utilities, ground stabilization, new drainage facilities, erosion control, new lighting, new roadway, and bridge construction.

### Status Update

Phase 1: Construction currently in Northbound (NB) Lanes between Compass Street and Cruiser Street.

- Traffic Control/Detours established
- Waterline installation complete
- Geopiers installed (Total: 1200)
- All utility adjustments have been completed
- Bridge drilled shaft installation in progress (18 Complete; 40% Complete)

#### Phase 1:

- Install sheet piles along channel, excavate channel, and install soil stabilization mats
- Bridge installation will begin April 2021
- Road installation will begin August 2021
- Northbound lanes complete October 2021