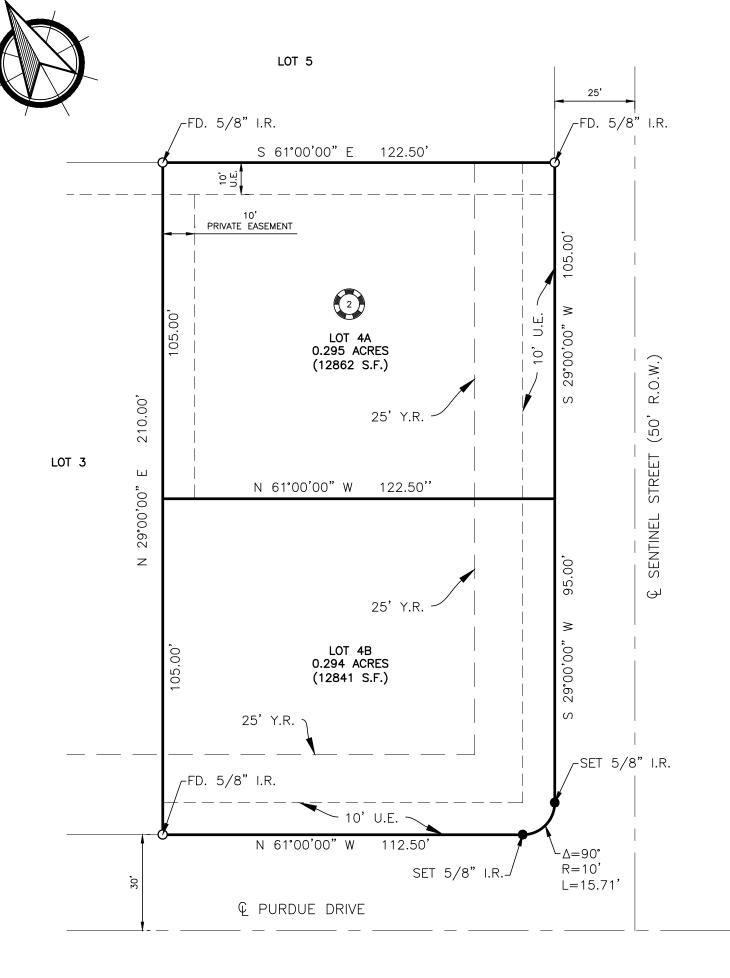

# BAKERS ACRES BLOCK 2, LOTS 4A AND 4B

BEING A REPLAT OF BLOCK 2, LOT 4, BAKERS ACRES, AS RECORDED IN VOLUME 36, PAGE 160, MAP RECORDS OF NUECES COUNTY, TEXAS.

#### GENERAL NOTES:

- 1. YARD REQUIREMENTS AS DEPICTED ARE A REQUIREMENT OF THE UNIFIED DEVELOPMENT CODE AND SUBJECT TO CHANGE, AS THE ZONING MAY CHANGE.
- 2. FOUND 5/8-INCH IRON RODS AT ALL LOT CORNERS, UNLESS OTHERWISE NOTED.
- 3. AC DENOTES ACRES OF LAND
- 4. S.F. DENOTES SQUARE FEET OF LAND
- 5. Y.R. DENOTES YARD REQUIREMENTS
- 6. U.E. DENOTES UTILITY EASEMENT.
- 7. D.E. DENOTES DRAINAGE EASEMENT.
- 8. THIS PROPERTY LIES IN FLOOD ZONE C, COMMUNITY #485464, PANEL (CITY OF CORPUS CHRISTI), INDEXED 7/18/1985 AND IS NOT WITHIN THE 100 YEAR FLOOD PLAIN.
- 9. THE RECEIVING WATERS FOR THE STORM WATER RUNOFF FROM THIS PROPERTY IS THE OSO BAY.THE TCEQ HAS CLASSIFIED THE AQUATIC LIFE USE FOR THE OSO BAY AS "EXCEPTIONAL" AND "OYSTER WATERS" THE TCEQ ALSO CATEGORIZED THE RECEIVING WATER AS " CONTACT RECREATION" USE.
- 10. TOTAL PLATTED AREA IS 25,703.54 SF (0.59 AC).
- 11. BASIS OF BEARINGS IS NAD 1983 STATE PLANE, TEXAS SOUTH FIPS 4205 FEET PROJECTION: LAMBERT CONFORMAL CONIC.
- 12. PRIVATE 10' EASEMENT TO BE MAINTAINED BY LANDOWNERS.