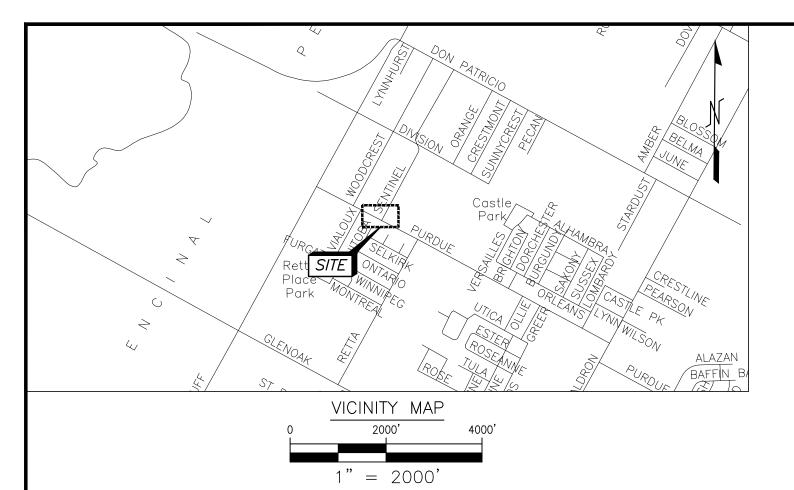

# BAKERS ACRES BLOCK 2, LOTS 4A AND 4B

BEING A REPLAT OF BLOCK 2, LOT 4, BAKERS ACRES, AS RECORDED IN VOLUME 36, PAGE 160, MAP RECORDS OF NUECES COUNTY, TEXAS.