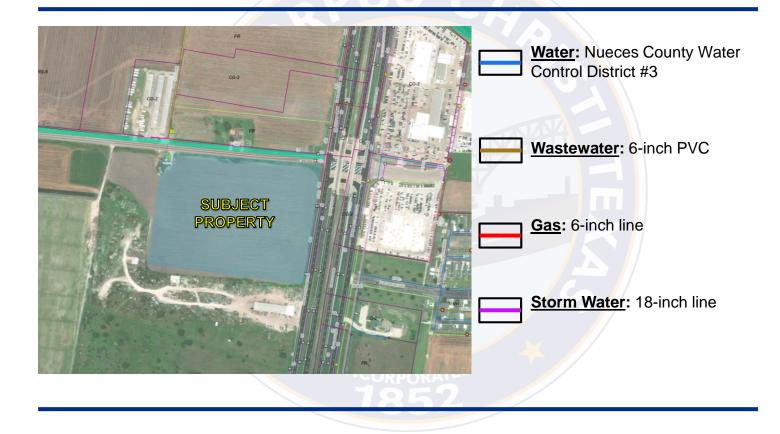

# Zoning Case #0421-02

LD Calallen CCTX Hwy 77, LLC. Rezoning for a Property at intersection of CR 52 and I-69 From "OCL" to "CG-2" and "RM-2"



Planning Commission March 31, 2021

#### **Aerial Overview**



## **Zoning Pattern**



### **UDC** Requirements



Buffer Yards: N/A

CG-2:

Setbacks: RM-2: S

Street: 20 feet Side/Rear: 10 feet

Stree<mark>t</mark>: 20 feet Side/<mark>R</mark>ear: 0 feet

Uses Allowed: RM-2: Single-family, Multifamily, Day Care, place of Worship.

CG-2: Multifamily, Retail, Office, Restaurants, Hotels, Vehicle Sales, and Storage.

## Utilities



## **Public Notification**



#### Staff Recommendation

# Approval of the change of zoning

## Land Use