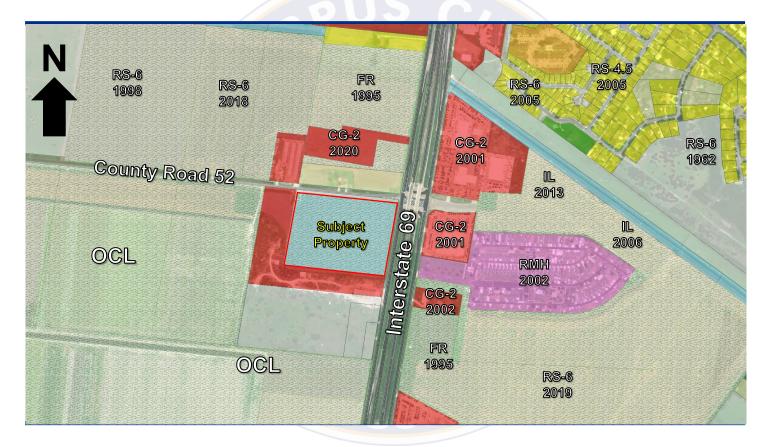

# Zoning Case #0421-02

LD Calallen CCTX Hwy 77, LLC. Rezoning for a Property at intersection of CR 52 and I-69 From "OCL" to "CG-2" and "RM-2"



Planning Commission March 31, 2021

#### **Aerial Overview**



## **Zoning Pattern**



### **UDC** Requirements



Buffer Yards: N/A

CG-2:

Setbacks: RM-2: S

Street: 20 feet Side/Rear: 10 feet

Stree<mark>t</mark>: 20 feet Side/<mark>R</mark>ear: 0 feet

Uses Allowed: RM-2: Single-family, Multifamily, Day Care, place of Worship.

CG-2: Multifamily, Retail, Office, Restaurants, Hotels, Vehicle Sales, and Storage.

## Utilities



## **Public Notification**



#### Staff Recommendation

# Approval of the change of zoning

## Land Use