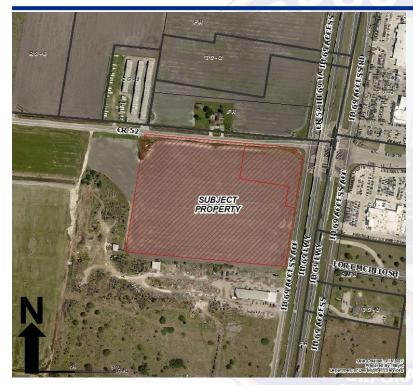

# Zoning Case #0421-02

LD Calallen CCTX Hwy 77, LLC. Rezoning for a Property at intersection of CR 52 and I-69 From "OCL" to "CG-2" and "RM-2"



Planning Commission March 31, 2021

#### **Aerial Overview**



## **Zoning Pattern**



### **UDC** Requirements



Buffer Yards: N/A

CG-2:

Setbacks: RM-2: S

Street: 20 feet Side/Rear: 10 feet

Stree<mark>t</mark>: 20 feet Side/<mark>R</mark>ear: 0 feet

Uses Allowed: RM-2: Single-family, Multifamily, Day Care, place of Worship.

CG-2: Multifamily, Retail, Office, Restaurants, Hotels, Vehicle Sales, and Storage.

## Utilities



## **Public Notification**



#### Staff Recommendation

# Approval of the change of zoning

## Land Use