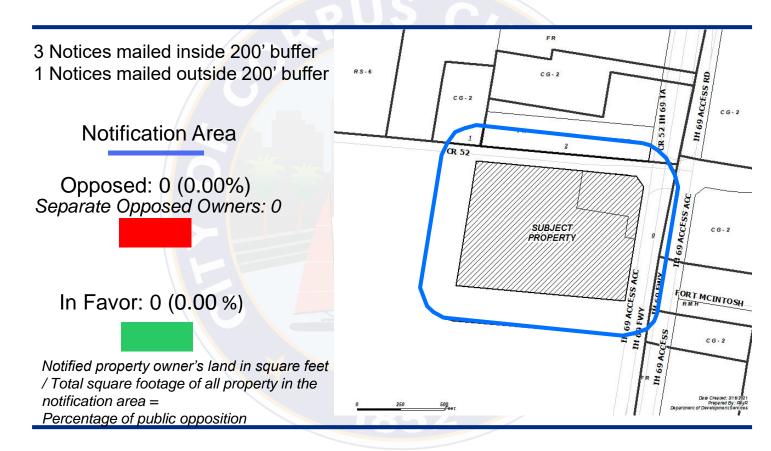

# Zoning Case #0421-02

LD Calallen CCTX Hwy 77, LLC. Rezoning for a Property at intersection of CR 52 and I-69 From "OCL" to "CG-2" and "RM-2"



Planning Commission March 31, 2021

#### **Aerial Overview**



## **Zoning Pattern**



### **UDC** Requirements



Buffer Yards: N/A

CG-2:

Setbacks: RM-2: S

Street: 20 feet Side/Rear: 10 feet

Stree<mark>t</mark>: 20 feet Side/<mark>R</mark>ear: 0 feet

Uses Allowed: RM-2: Single-family, Multifamily, Day Care, place of Worship.

CG-2: Multifamily, Retail, Office, Restaurants, Hotels, Vehicle Sales, and Storage.

## Utilities



## **Public Notification**



#### Staff Recommendation

# Approval of the change of zoning

## Land Use