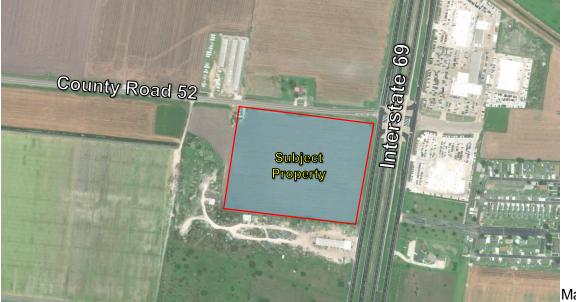

#### **Aerial Overview**

# Zoning Case #0421-02

LD Calallen CCTX Hwy 77, LLC. Rezoning for a Property at intersection of CR 52 and I-69 From "OCL" to "CG-2" and "RM-2"

Planning Commission March 31, 2021