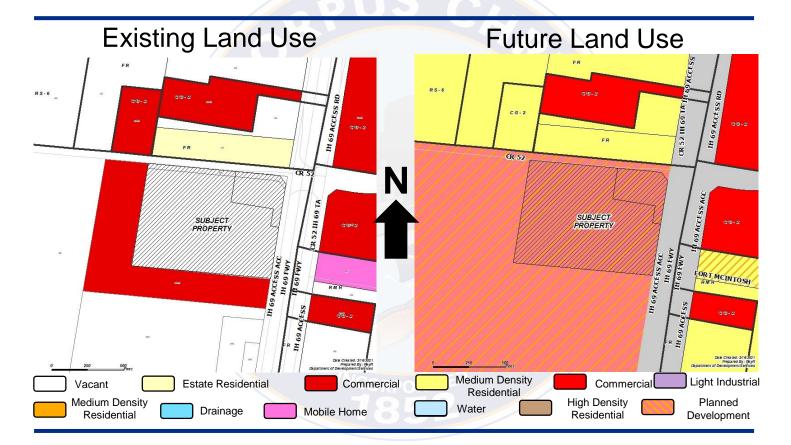

# Zoning Case #0421-02

LD Calallen CCTX Hwy 77, LLC. Rezoning for a Property at intersection of CR 52 and I-69 From "OCL" to "CG-2" and "RM-2"



Planning Commission March 31, 2021

#### **Aerial Overview**



## **Zoning Pattern**



### **UDC** Requirements



Buffer Yards: N/A

CG-2:

Setbacks: RM-2: S

Street: 20 feet Side/Rear: 10 feet

Stree<mark>t</mark>: 20 feet Side/<mark>R</mark>ear: 0 feet

Uses Allowed: RM-2: Single-family, Multifamily, Day Care, place of Worship.

CG-2: Multifamily, Retail, Office, Restaurants, Hotels, Vehicle Sales, and Storage.

## Utilities



## **Public Notification**



#### Staff Recommendation

# Approval of the change of zoning

## Land Use