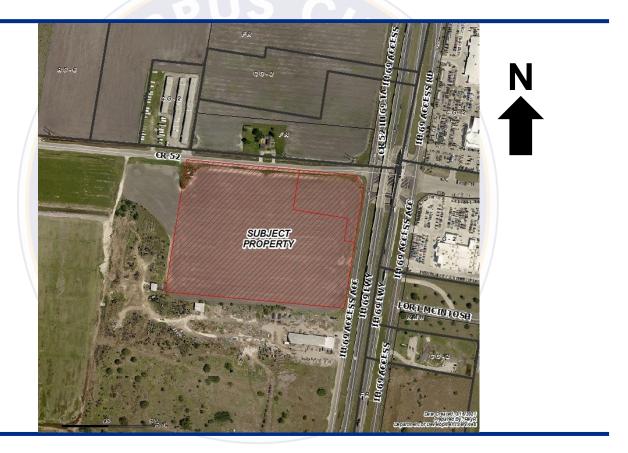

# Zoning Case #0421-02

LD Calallen CCTX Hwy 77, LLC. Rezoning for a Property at intersection of CR 52 and I-69 From "OCL" to "CG-2" and "RM-2"



Planning Commission March 31, 2021

#### **Aerial Overview**



## **Zoning Pattern**



### **UDC** Requirements



Buffer Yards: N/A

CG-2:

Setbacks: RM-2: S

Street: 20 feet Side/Rear: 10 feet

Stree<mark>t</mark>: 20 feet Side/<mark>R</mark>ear: 0 feet

Uses Allowed: RM-2: Single-family, Multifamily, Day Care, place of Worship.

CG-2: Multifamily, Retail, Office, Restaurants, Hotels, Vehicle Sales, and Storage.

## Utilities



## **Public Notification**



#### Staff Recommendation

# Approval of the change of zoning

## Land Use