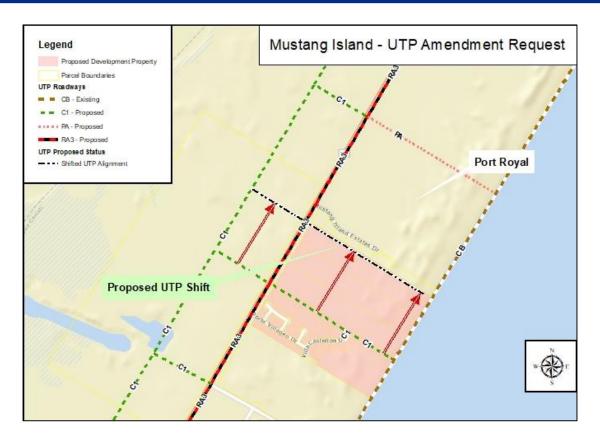

### Urban Transportation Plan (UTP) Amendment – Shift of Beach Access Road (2A) North

#### Background: Beach Access Road

- The applicant working with Urban Engineering has acquired the three parcels north of the Porto Villageo subdivision.
  The Developer has plans to expand the project into this area.
- The Current UTP calls for the beach access road to pass through the center of the proposed development.
- The current UTP location has wetlands within the ROW that will impact the design and require wetlands mitigation during construction.