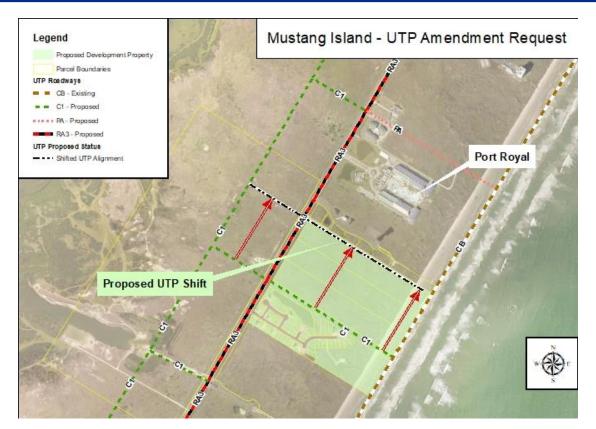

### Urban Transportation Plan (UTP) Amendment – Shift of Beach Access Road (2A) North

#### Background: Beach Access Road

- The applicant working with Urban Engineering has acquired the three parcels north of the Porto Villageo subdivision.
  The Developer has plans to expand the project into this area.
- The Current UTP calls for the beach access road to pass through the center of the proposed development.
- The current UTP location has wetlands within the ROW that will impact the design and require wetlands mitigation during construction.