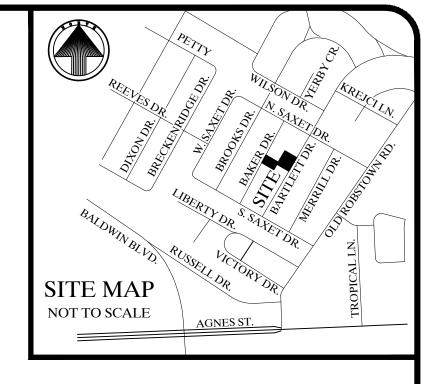

## FINAL PLAT OF SAXET HEIGHTS BLOCK 3, LOT 7A

BEING A REPLAT OF BLOCK 3, ALL OF LOTS 7, 8, 24, THE SOUTHWEST HALF OF LOT 6, AND THE SOUTHWEST 22.00 FEET OF LOT 25, SAXET HEIGHTS, AS SHOWN ON A MAP RECORDED IN VOLUME 7, PAGE 59, MAP RECORDS OF NUECES COUNTY, TEXAS.

SHEET 1 OF 2

DATE OF MAP: 24 MARCH 2021

6. THE YARD REQUIREMENT, AS DEPICTED, IS A REQUIREMENT OF THE UNIFIED DEVELOPMENT CODE AND IS SUBJECT TO CHANGE AS THE ZONING MAY CHANGE.

## PLAT OF SAXET HEIGHTS BLOCK 3, LOT 7A

**GRAPHIC SCALE** (IN FEET)

BEING A REPLAT OF BLOCK 3, ALL OF LOTS 7, 8, 24, THE SOUTHWEST HALF OF LOT 6, AND THE SOUTHWEST 22.00 FEET OF LOT 25, SAXET HEIGHTS, AS SHOWN ON A MAP RECORDED IN VOLUME 7, PAGE 59, MAP RECORDS OF NUECES COUNTY, TEXAS.

**BAKER DRIVE** 

- 1. THE RECEIVING WATER FOR THE STORM WATER RUNOFF FROM THIS PROPERTY IS THE CORPUS CHRISTI INNER HARBOR. THE TCEQ HAS CLASSIFIED THE AQUATIC LIFE USE FOR THE CORPUS CHRISTI INNER HARBOR AS
- 2. BY GRAPHIC PLOTTING ONLY, THIS PROPERTY IS IN ZONE "C" ON THE FLOOD INSURANCE RATE MAP, COMMUNITY PANEL NO. 485464 0166 C, WHICH BEARS AN EFFECTIVE DATE OF JULY 18, 1985 AND IS NOT IN A SPECIAL FLOOD HAZARD
- 3. MEASURED BEARINGS ARE BASED ON GLOBAL POSITIONING SYSTEM NAD 83 (93)
- 4. SET 5/8" RE-BAR = STEEL RE-BAR SET WITH YELLOW PLASTIC CAP LABELED BRISTER SURVEYING.
- 5. THE TOTAL PLATTED AREA IS 0.603 ACRES.

Y.R. = YARD REQUIREMENT

6. THE YARD REQUIREMENT, AS DEPICTED, IS A REQUIREMENT OF THE UNIFIED DEVELOPMENT CODE AND IS SUBJECT TO CHANGE AS THE ZONING MAY

LEGEND: CL = CENTERLINED.R.N.C.T. = DEED RECORDS OF NUECES COUNTY, TEXAS M.R.N.C.T. = MAP RECORDS OF NUECES COUNTY, TEXAS S.F. = SQUARE FEETU.E. = UTILITY EASEMENT VOL. = VOLUME

 $\bigcirc$  = SET 5/8" RE-BAR

 $\bigcirc$  = FOUND 5/8" RE-BAR

SHEET 2 OF 2

DATE OF MAP: 24 MARCH 2021