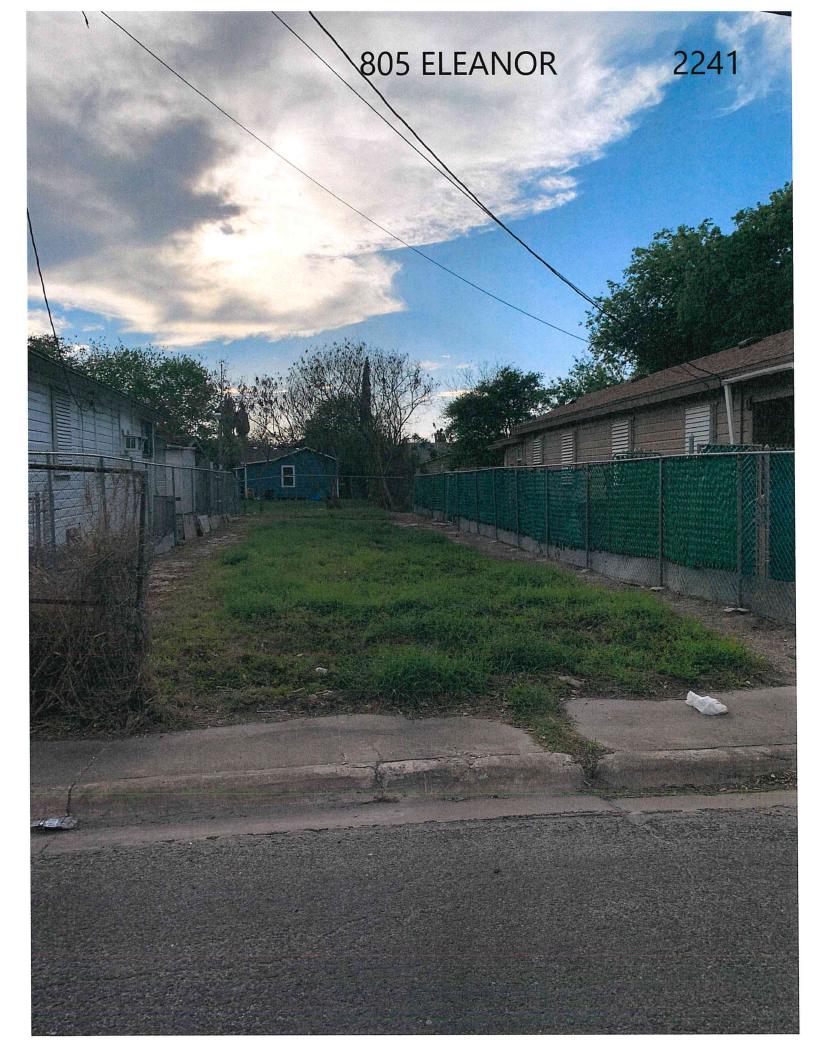

A VACANT LOT, 50 FT X 125 FT, LOCATED 2 BLOCKS WEST OF PORT AVE, AND 2 BLOCKS SOUTH OF AGNES ST.

Suit Number & Style:

2013DCV-2615-H; Nueces County vs Ophelia Munoz

Tax ID# & Legal:

7891-0006-0250; Lot 25, Block 6, Seikel Addition

**Property Location:** 

805 Eleanor - Corpus Christi

Date of Sale:

April 3, 2018

Amount Due All Entities:

26,548.43

Amount of Offer:

500.00

Cost of Sale:

3,457.50

Current Value:

2,998.00

% of Total Due:

1.88%

% of Current Value:

16.68%

| Entity Name                                | Amount Due<br>Each Entity | Amount You<br>Will Receive |
|--------------------------------------------|---------------------------|----------------------------|
| Nueces County                              | \$2,108.26                | \$0.00                     |
|                                            |                           | \$0.00                     |
|                                            |                           |                            |
| City of Corpus Christi                     | \$2,436.61                | \$0.00                     |
| Corpus Christi Independent School District | \$5,210.88                | \$0.00                     |
| Del Mar College                            | \$1,069.42                | \$0.00                     |
| City Paving & Demo Liens                   | \$15,723.26               | \$142.95                   |

A VACANT LOT, APPROXIMATELY 25 FT X 96 FT, ON ELEANOR ST, BETWEEN AGNES AND MORGAN, NEAR ZAVALA ELEMENTARY SCHOOL..

THE PROSPECTIVE BUYER IS CARRVINO DEVELOPMENT, LLC OF CORPUS CHRISTI.

Suit Number & Style: