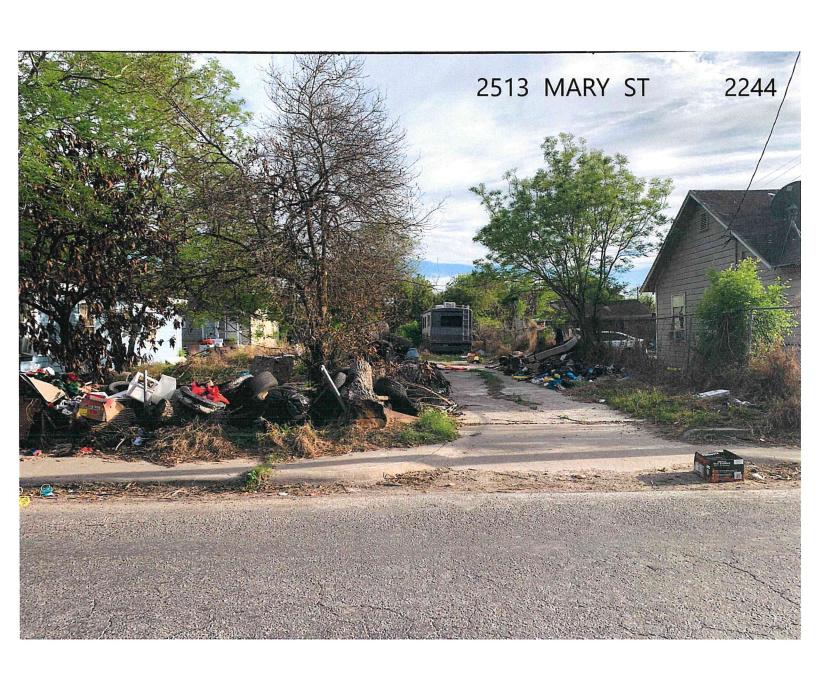

04-5798-A; Nueces County vs Francisco Azua

Tax ID# & Legal:

8529-0001-0070; Lots 7 and 8, Block 1, Summit Addition

**Property Location:** 

2513 Mary St. - Corpus Christi

Date of Sale:

May 1, 2018

Amount Due All Entities:

44,535.74

Amount of Offer:

2,000.00

Cost of Sale:

2,255.50

**Current Value:** 

9,375.00

% of Total Due:

4.49%

% of Current Value:

21.33%

| Entity Name                                | Amount Due<br>Each Entity | Amount You Will Receive |
|--------------------------------------------|---------------------------|-------------------------|
| FALSE                                      | \$4,218.50                | \$0.00                  |
|                                            |                           |                         |
|                                            |                           |                         |
| City of Corpus Christi                     | \$4,673.94                | \$0.00                  |
| Corpus Christi Independent School District | \$10,913.13               | \$0.00                  |
| Del Mar College                            | \$1,817.54                | \$0.00                  |
| City Paving & Demo Liens                   | \$22,912.63               | \$0.00                  |