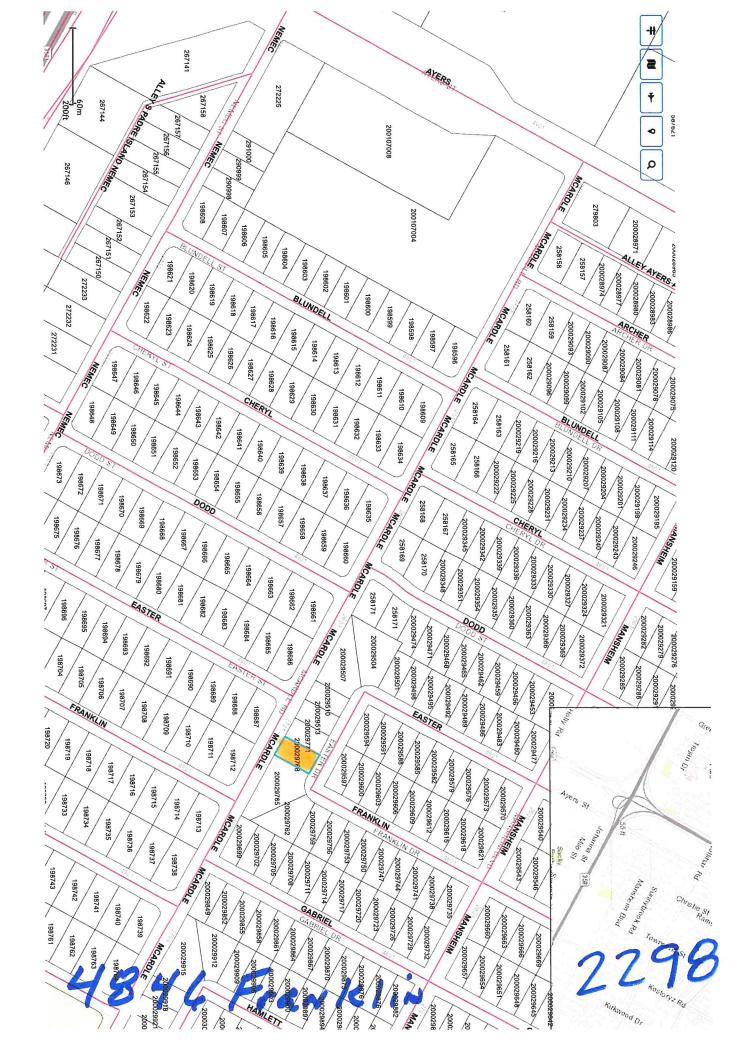

Tax ID# & Legal: 8289-0014-0240; Lot 24, Block 14, Southside Addition

Property Location: 4846 Franklin St - Corpus Christi

Date of Sale: November 5, 2019

Amount Due All Entities: 24,988.53

Amount of Offer: 4,500.00

Cost of Sale: 2,614.50

Current Value: 6,875.00

% of Total Due: 18.01%

% of Current Value: 65.45%

| Entity Name                                | Amount Due<br>Each Entity | Amount You<br>Will Receive |
|--------------------------------------------|---------------------------|----------------------------|
| Nueces County                              | \$3,015.15                | \$227.51                   |
| <u> </u>                                   |                           |                            |
| City of Corpus Christi                     | \$4,085.07                | \$308.24                   |
| Corpus Christi Independent School District | \$8,408.09                | \$634.43                   |
| Del Mar College                            | \$1,734.06                | \$130.84                   |
| City Paving & Demo Liens                   | \$7,746.16                | \$584.48                   |