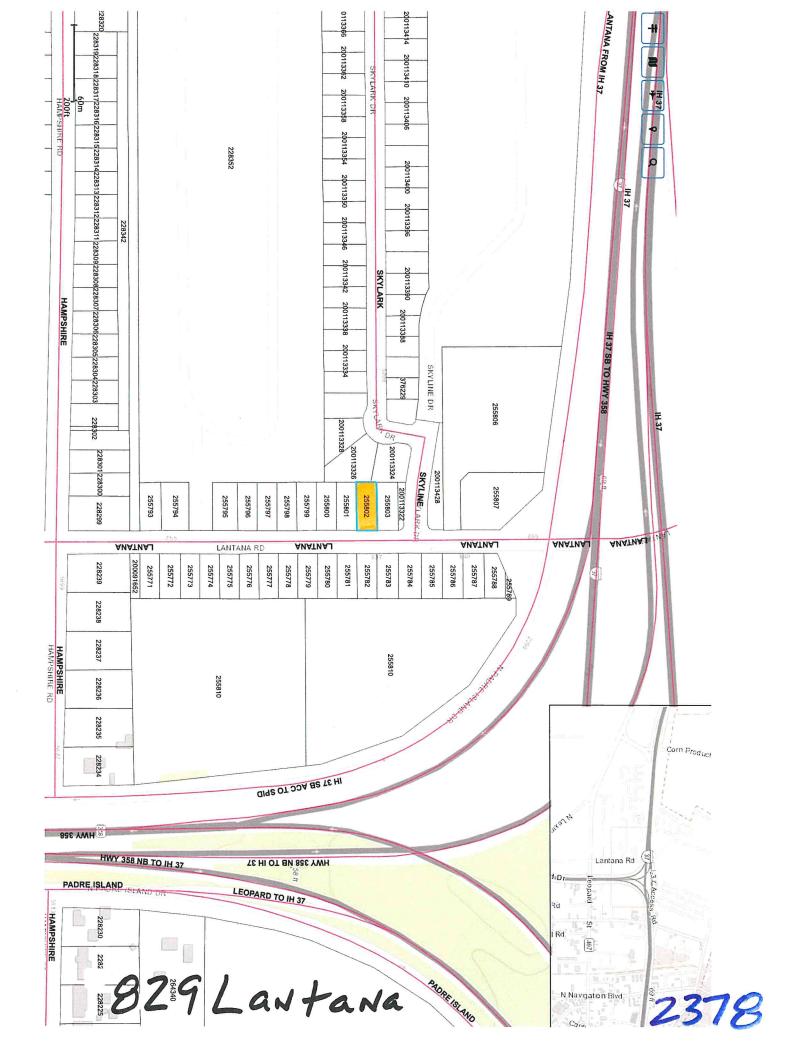

# DISTRIBUTION OF PROCEEDS FROM PROPOSED TAX RESALE OFFERS

| TOTALS                                                     | 2378           | 2376            | 2375           | 2373           | 2367           | 2348           | 2346           | 2345           | 2319           | 2310           | 2309           | 2298           | 2272           | 2261           | 2244           | 2241           | 2171                | 2170           | NO.    | ITEM                   |
|------------------------------------------------------------|----------------|-----------------|----------------|----------------|----------------|----------------|----------------|----------------|----------------|----------------|----------------|----------------|----------------|----------------|----------------|----------------|---------------------|----------------|--------|------------------------|
|                                                            | 4188-0003-0080 | 3416-0007-0110  | 2996-0001-0310 | 0072-0010-0130 | 9313-0000-0240 | 7891-0005-0380 | 4007-0002-0130 | 2451-1303-0470 | 4740-0006-0050 | 4570-0004-0100 | 9307-0010-0130 | 8289-0014-0240 | 7634-0003-0460 | 5324-0001-0025 | 8529-0001-0070 | 7891-0006-0250 | 8409-0010-0150      | 2277-0006-0220 | NUMBER | TAX ACCOUNT            |
|                                                            | 829 LANTANA ST | 2617 Mc CAIN DR | 4738 BLACKJACK | 3601 STINSON   | 829 OMAHA DR   | 814 ELEANOR    | 3007 RUTH ST   | 1630 16TH ST   | 1129 GOLLA DR  | 1505 COAHUILA  | 2313 MARY ST   | 4846 FRANKLIN  | 704 FRANCESCA  | 1022 25TH ST   | 2513 MARY ST   | 805 ELEANOR    | <b>2841 MARY ST</b> | 3025 GREENWOOD |        | PROPERTY ADDRESS       |
| \$111,700.00                                               | \$20,000.00    | \$16,000.00     | \$25,000.00    | \$15,500.00    | \$4,500.00     | \$500.00       | \$1,000.00     | \$4,500.00     | \$4,500.00     | \$2,200.00     | \$3,000.00     | \$4,500.00     | \$500.00       | \$4,000.00     | \$2,000.00     | \$500.00       | \$2,500.00          | \$1,000.00     | OFFER  | AMOUNT OF              |
| \$10,071.01                                                | \$2,714.48     | \$1,084.07      | \$2,799.23     | \$2,458.66     | \$206.40       | \$0.00         | \$0.00         | \$274.69       | \$96.17        | \$32.80        | \$0.00         | \$227.51       | \$0.00         | \$104.90       | \$0.00         | \$0.00         | \$72.10             | \$0.00         | COUNTY | NUECES                 |
| \$12,528.58                                                | \$3,584.13     | \$1,224.65      | \$3,695.34     | \$2,724.95     | \$248.69       | \$0.00         | \$0.00         | \$372.16       | \$111.14       | \$40.04        | \$0.00         | \$308.24       | \$0.00         | \$135.04       | \$0.00         | \$0.00         | \$84.20             | \$0.00         |        | CITY OF CC             |
| \$19,833.80                                                | \$1,359.61     | \$7,103.44      | \$5,402.36     | \$0.00         | \$1,132.08     | \$0.00         | \$0.00         | \$705.69       | \$1,032.21     | \$87.20        | \$0.00         | \$584.48       | \$0.00         | \$1,597.11     | \$0.00         | \$142.95       | \$0.00              | \$686.67       | DEMO   | CITY OF CC CC PAVING & |
| \$23,700.33                                                | \$7,413.54     |                 | \$7,634.39     | \$6,215.93     | \$252.44       | \$0.00         | \$0.00         | \$765.99       | \$236.74       | \$84.26        | \$0.00         | \$634.43       | \$0.00         | \$281.80       | \$0.00         | \$0.00         | \$180.81            | \$0.00         |        | CCISD                  |
| \$2,966.35                                                 |                | \$2,966.35      |                |                |                |                |                |                |                |                |                |                |                |                |                |                |                     |                | MIDWAY | TULOSO                 |
| \$5,364.07                                                 | \$1,549.74     | \$525.99        | \$1,601.68     | \$1,129.46     | \$107.89       | \$0.00         | \$0.00         | \$157.98       | \$49.24        | \$17.20        | \$0.00         | \$130.84       | \$0.00         | \$57.66        | \$0.00         | \$0.00         | \$36.39             | \$0.00         |        | DEL MAR                |
| \$37,235.88                                                | \$3,378.50     | \$3,095.50      | \$3,867.00     | \$2,971.00     | \$2,552.50     | \$500.00       | \$1,000.00     | \$2,223.50     | \$2,974.50     | \$1,938.50     | \$3,000.00     | \$2,614.50     | \$500.00       | \$1,823.50     | \$2,000.00     | \$357.05       | \$2,126.50          | \$313.33       | SALE   | COSTS OF               |
| \$23,700.33 \$2,966.35 \$5,364.07 \$37,235.88 \$353,724.00 | \$81,579.00    | \$35,825.00     | \$90,947.00    | \$50,334.00    | \$7,436.00     | \$3,125.00     | \$5,625.00     | \$7,813.00     | \$7,087.00     | \$5,616.00     | \$9,375.00     | \$6,875.00     | \$3,125.00     | \$12,031.00    | \$9,375.00     | \$2,998.00     | \$7,813.00          | \$6,745.00     | VALUE  | TAXABLE                |