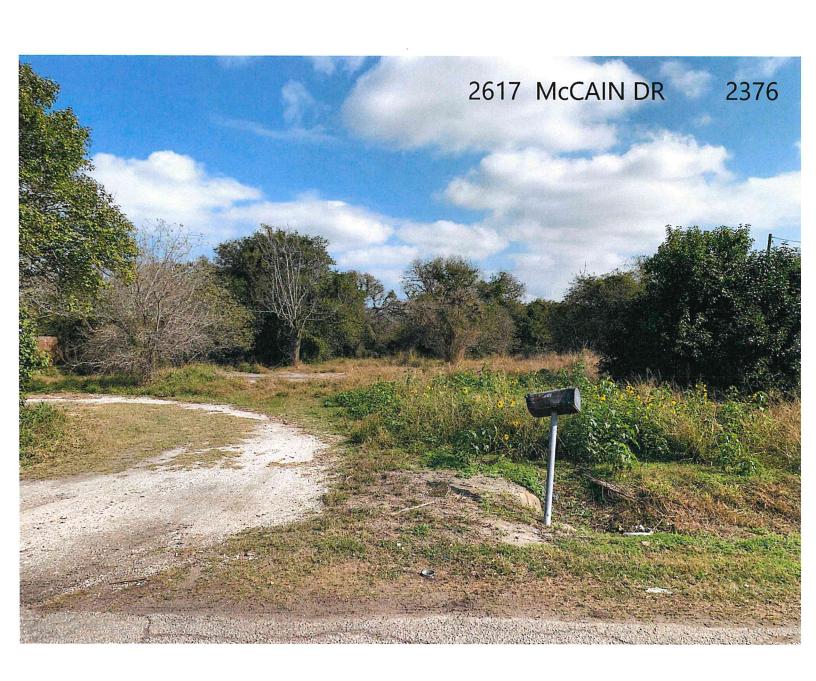

# DISTRIBUTION OF PROCEEDS FROM PROPOSED TAX RESALE OFFERS

| TOTALS                                                     | 2378           | 2376            | 2375           | 2373           | 2367           | 2348           | 2346           | 2345           | 2319           | 2310           | 2309           | 2298           | 2272           | 2261           | 2244           | 2241           | 2171                | 2170           | NO.    | ITEM                   |
|------------------------------------------------------------|----------------|-----------------|----------------|----------------|----------------|----------------|----------------|----------------|----------------|----------------|----------------|----------------|----------------|----------------|----------------|----------------|---------------------|----------------|--------|------------------------|
|                                                            | 4188-0003-0080 | 3416-0007-0110  | 2996-0001-0310 | 0072-0010-0130 | 9313-0000-0240 | 7891-0005-0380 | 4007-0002-0130 | 2451-1303-0470 | 4740-0006-0050 | 4570-0004-0100 | 9307-0010-0130 | 8289-0014-0240 | 7634-0003-0460 | 5324-0001-0025 | 8529-0001-0070 | 7891-0006-0250 | 8409-0010-0150      | 2277-0006-0220 | NUMBER | TAX ACCOUNT            |
|                                                            | 829 LANTANA ST | 2617 Mc CAIN DR | 4738 BLACKJACK | 3601 STINSON   | 829 OMAHA DR   | 814 ELEANOR    | 3007 RUTH ST   | 1630 16TH ST   | 1129 GOLLA DR  | 1505 COAHUILA  | 2313 MARY ST   | 4846 FRANKLIN  | 704 FRANCESCA  | 1022 25TH ST   | 2513 MARY ST   | 805 ELEANOR    | <b>2841 MARY ST</b> | 3025 GREENWOOD |        | PROPERTY ADDRESS       |
| \$111,700.00                                               | \$20,000.00    | \$16,000.00     | \$25,000.00    | \$15,500.00    | \$4,500.00     | \$500.00       | \$1,000.00     | \$4,500.00     | \$4,500.00     | \$2,200.00     | \$3,000.00     | \$4,500.00     | \$500.00       | \$4,000.00     | \$2,000.00     | \$500.00       | \$2,500.00          | \$1,000.00     | OFFER  | AMOUNT OF              |
| \$10,071.01                                                | \$2,714.48     | \$1,084.07      | \$2,799.23     | \$2,458.66     | \$206.40       | \$0.00         | \$0.00         | \$274.69       | \$96.17        | \$32.80        | \$0.00         | \$227.51       | \$0.00         | \$104.90       | \$0.00         | \$0.00         | \$72.10             | \$0.00         | COUNTY | NUECES                 |
| \$12,528.58                                                | \$3,584.13     | \$1,224.65      | \$3,695.34     | \$2,724.95     | \$248.69       | \$0.00         | \$0.00         | \$372.16       | \$111.14       | \$40.04        | \$0.00         | \$308.24       | \$0.00         | \$135.04       | \$0.00         | \$0.00         | \$84.20             | \$0.00         |        | CITY OF CC             |
| \$19,833.80                                                | \$1,359.61     | \$7,103.44      | \$5,402.36     | \$0.00         | \$1,132.08     | \$0.00         | \$0.00         | \$705.69       | \$1,032.21     | \$87.20        | \$0.00         | \$584.48       | \$0.00         | \$1,597.11     | \$0.00         | \$142.95       | \$0.00              | \$686.67       | DEMO   | CITY OF CC CC PAVING & |
| \$23,700.33                                                | \$7,413.54     |                 | \$7,634.39     | \$6,215.93     | \$252.44       | \$0.00         | \$0.00         | \$765.99       | \$236.74       | \$84.26        | \$0.00         | \$634.43       | \$0.00         | \$281.80       | \$0.00         | \$0.00         | \$180.81            | \$0.00         |        | CCISD                  |
| \$2,966.35                                                 |                | \$2,966.35      |                |                |                |                |                |                |                |                |                |                |                |                |                |                |                     |                | MIDWAY | TULOSO                 |
| \$5,364.07                                                 | \$1,549.74     | \$525.99        | \$1,601.68     | \$1,129.46     | \$107.89       | \$0.00         | \$0.00         | \$157.98       | \$49.24        | \$17.20        | \$0.00         | \$130.84       | \$0.00         | \$57.66        | \$0.00         | \$0.00         | \$36.39             | \$0.00         |        | DEL MAR                |
| \$37,235.88                                                | \$3,378.50     | \$3,095.50      | \$3,867.00     | \$2,971.00     | \$2,552.50     | \$500.00       | \$1,000.00     | \$2,223.50     | \$2,974.50     | \$1,938.50     | \$3,000.00     | \$2,614.50     | \$500.00       | \$1,823.50     | \$2,000.00     | \$357.05       | \$2,126.50          | \$313.33       | SALE   | COSTS OF               |
| \$23,700.33 \$2,966.35 \$5,364.07 \$37,235.88 \$353,724.00 | \$81,579.00    | \$35,825.00     | \$90,947.00    | \$50,334.00    | \$7,436.00     | \$3,125.00     | \$5,625.00     | \$7,813.00     | \$7,087.00     | \$5,616.00     | \$9,375.00     | \$6,875.00     | \$3,125.00     | \$12,031.00    | \$9,375.00     | \$2,998.00     | \$7,813.00          | \$6,745.00     | VALUE  | TAXABLE                |