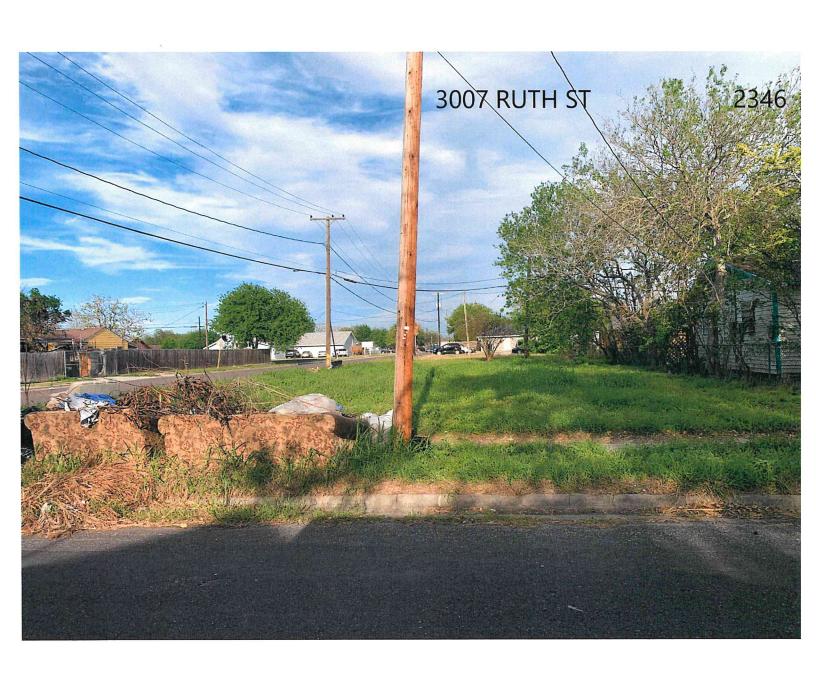

A VACANT LOT, 50 FT X 125 FT, LOCATED ON 16TH ST. BETWEEN AYERS AND MCKENZIE, NEAR WYNN SEALE JUNIOR HIGH SCHOOL.

Suit Number & Style: 2016DCV-5493-H; Nueces County vs LD Miracle Revival Inc

Tax ID# & Legal: 4007-0002-0130; Lot 13, Block 2, Kosar Addition

Property Location: 3007 Ruth St - Corpus Christi

Date of Sale: February 4, 2020

Amount Due All Entities: 53,108.13

Amount of Offer: 1,000.00

Cost of Sale: 1,951.50

Current Value: 5,625.00

% of Total Due: 1.88%

% of Current Value: 17.78%

| Entity Name                                | Amount Due<br>Each Entity | Amount You Will<br>Receive |
|--------------------------------------------|---------------------------|----------------------------|
| Nueces County                              | \$2,014.50                | \$0.00                     |
|                                            |                           | \$0.00                     |
|                                            |                           |                            |
| City of Corpus Christi                     | \$2,247.76                | \$0.00                     |
| Corpus Christi Independent School District | \$5,197.91                | \$0.00                     |
| Del Mar College                            | \$867.68                  | \$0.00                     |
| City Paving & Demo Liens                   | \$42,780.28               | \$0.00                     |

A VACANT LOT, APPROXIMATELY 50 FT X 90 FT, LOCATED AT THE SE CORNER OF RUTH ST @ DOLORES ST., NEAR JOE GARZA PARK AND ZAVALA ELEMENTARY.

THE PROSPECTIVE BUYER IS CARRVINO DEVELOPMENT, LLC OF CORPUS CHRISTI.