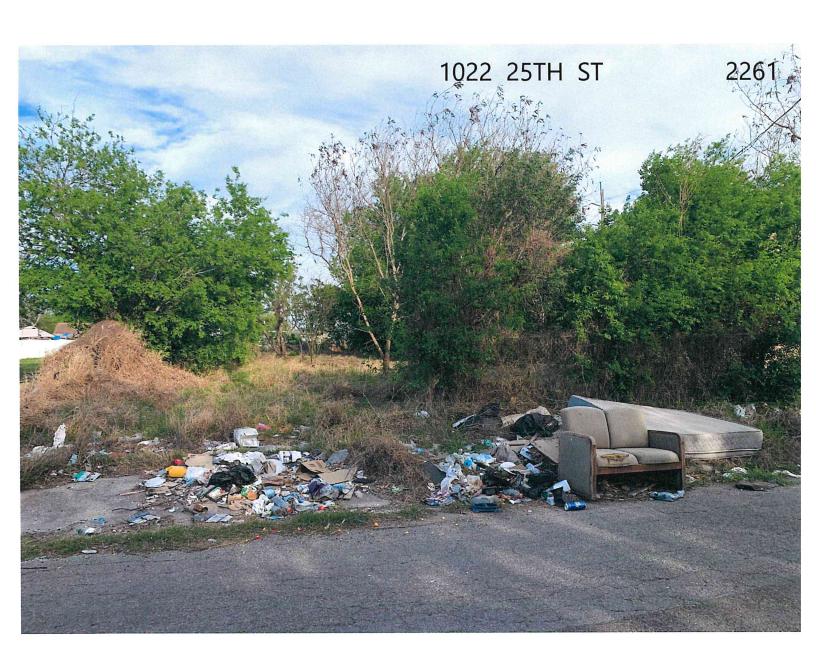

A VACANT LOT, 50 FT X 150 FT, LOCATED 2 SOUTH OF AGNES ST BETWEEN 19TH ST. AND PORT AVE.

Suit Number & Style: 2015DCV-2870-C; Nueces County vs Constantino Martinez

Tax ID# & Legal: 5324-0001-0025; The South One-half of Lot 2, Block 1,

**Montrose Park** 

Property Location: 1022 25th St - Corpus Christi

Date of Sale: November 6, 2018

Amount Due All Entities: 15,983.93

Amount of Offer: 4,000.00

Cost of Sale: 1,823.50

Current Value: 12,031.00

% of Total Due: 25.03%

% of Current Value: 33.25%

| Entity Name                                | Amount Due<br>Each Entity | Amount You Will<br>Receive |
|--------------------------------------------|---------------------------|----------------------------|
| Nueces County                              | \$770.34                  | \$104.90                   |
|                                            |                           |                            |
|                                            |                           |                            |
| City of Corpus Christi                     | \$991.69                  | \$135.04                   |
| Corpus Christi Independent School District | \$2,069.52                | \$281.80                   |
| Del Mar College                            | \$423.44                  | \$57.66                    |
| City Paving & Demo Liens                   | \$11,728.94               | \$1,597.11                 |