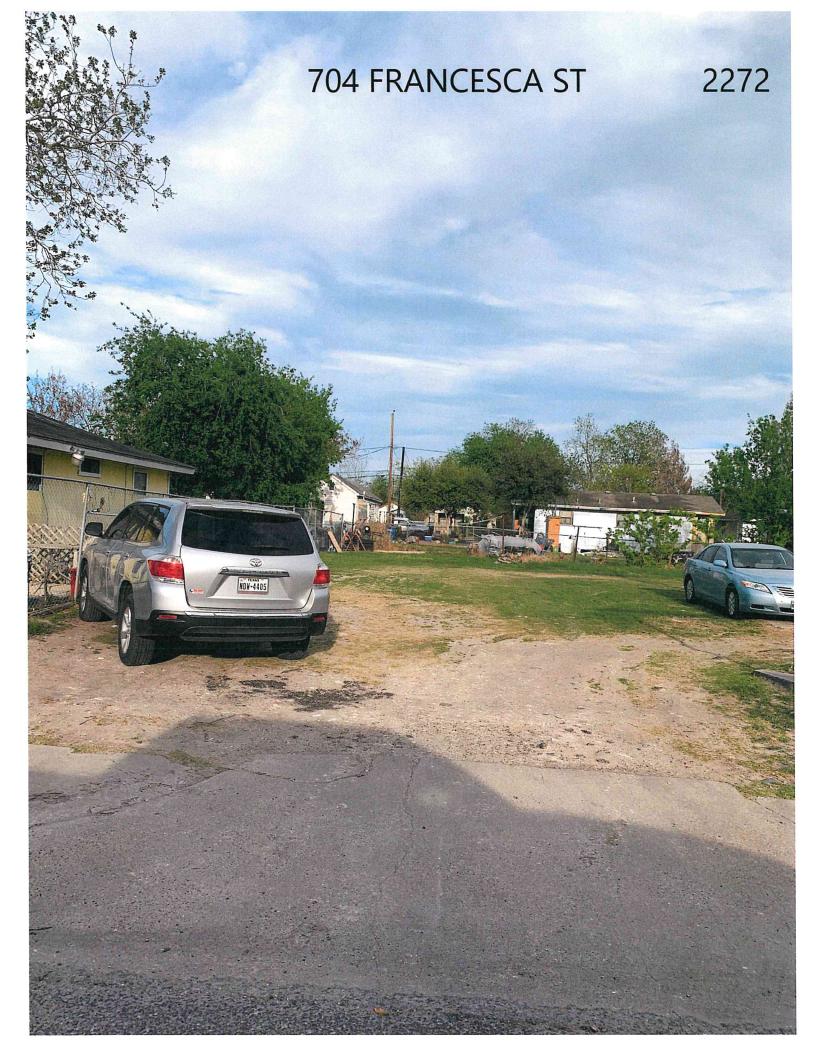

A VACANT LOT, 55 FT X 175 FT, LOCATED 2 BLOCKS WEST OF MEMORIAL MEDICAL CENTER.

Suit Number & Style:

2015DCV-2902-C; Nueces County vs Arturo Montes

Tax ID# & Legal:

7634-0003-0460; Lot 46, Block 3, San Pedro Addition

to Corpus Christi

**Property Location:** 

704 Francesca St - Corpus Christi

Date of Sale:

July 2, 2019

Amount Due All Entities:

6,951.16

Amount of Offer:

500.00

Cost of Sale:

2,215.50

**Current Value:** 

3,125.00

% of Total Due:

7.19%

% of Current Value:

16.00%

| Entity Name                                | Amount Due<br>Each Entity | Amount You<br>Will Receive |
|--------------------------------------------|---------------------------|----------------------------|
| Nueces County                              | \$1,232.28                | \$0.00                     |
|                                            |                           | \$0.00                     |
|                                            |                           |                            |
| City of Corpus Christi                     | \$1,342.94                | \$0.00                     |
| Corpus Christi Independent School District | \$3,109.33                | \$0.00                     |
| Del Mar College                            | \$524.81                  | \$0.00                     |
| City Paving & Demo Liens                   | \$741.80                  | \$0.00                     |

A VACANT LOT, APPROXIMATELY 25 FT X 100 FT, ON FRANCESCA ST, BETWEEN AGNES AND MORGAN, NEAR ZAVALA ELEMENTARY SCHOOL..

THE PROSPECTIVE BUYER IS CARRVINO DEVELOPMENT, LLC OF CORPUS CHRISTI.

Suit Number & Style: 2010DCV-4192-E; Nueces County vs Diana R Gomez