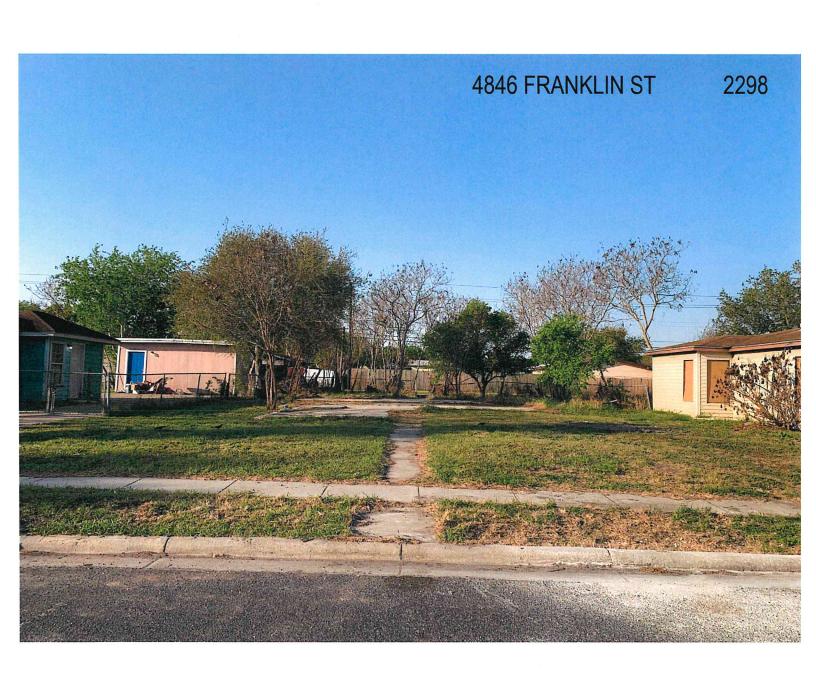

A VACANT LOT, APPROXIMATELY 25 FT X 100 FT, ON FRANCESCA ST, BETWEEN AGNES AND MORGAN, NEAR ZAVALA ELEMENTARY SCHOOL..

THE PROSPECTIVE BUYER IS CARRVINO DEVELOPMENT, LLC OF CORPUS CHRISTI.

Suit Number & Style: 2010DCV-4192-E; Nueces County vs Diana R Gomez

Tax ID# & Legal: 8289-0014-0240; Lot 24, Block 14, Southside Addition

Property Location: 4846 Franklin St - Corpus Christi

Date of Sale: November 5, 2019

Amount Due All Entities: 24,988.53

Amount of Offer: 4,500.00

Cost of Sale: 2,614.50

Current Value: 6,875.00

% of Total Due: 18.01%

% of Current Value: 65.45%

| Entity Name                                | Amount Due<br>Each Entity | Amount You<br>Will Receive |
|--------------------------------------------|---------------------------|----------------------------|
| Nueces County                              | \$3,015.15                | \$227.51                   |
| <u> </u>                                   |                           |                            |
| City of Corpus Christi                     | \$4,085.07                | \$308.24                   |
| Corpus Christi Independent School District | \$8,408.09                | \$634.43                   |
| Del Mar College                            | \$1,734.06                | \$130.84                   |
| City Paving & Demo Liens                   | \$7,746.16                | \$584.48                   |

A VACANT LOT, 55 FT X 100 FT, LOCATED A FEW BLOCKS SOUTHEAST OF THE AYERS/MC ARDLE RD INTERSECTION, NEAR CUNNINGHAM MIDDLE SCHOOL.

Suit Number & Style: 2011DCV-2517-E; Nueces County vs Francisco Cruz

Tax ID# & Legal: 9307-0010-0130; Lots 13 and 14, Block 10, Patrick Webb