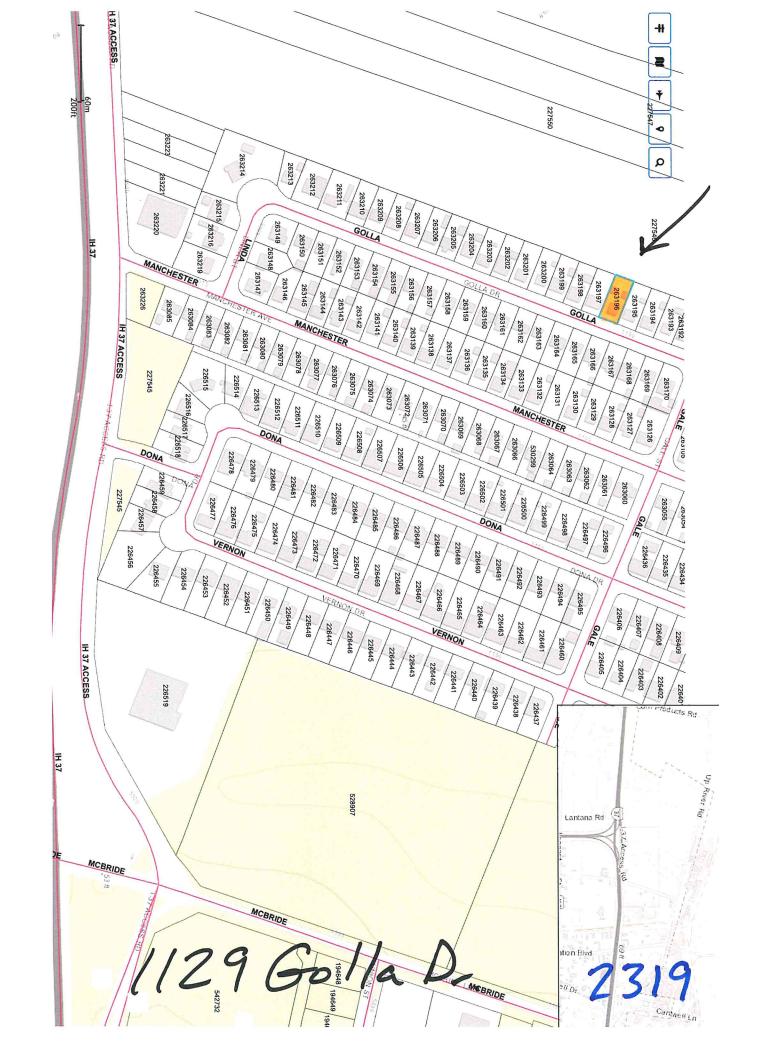

Tax ID# & Legal:

4740-0006-0050; Lot 5, Block 6, Manchester Place

**Subdivision** 

**Property Location:** 

1129 Golla Dr - Corpus Christi

Date of Sale:

December 1, 2020

Amount Due All Entities:

36,901.32

Amount of Offer:

4,500.00

Cost of Sale:

2,974.50

**Current Value:** 

7,087.00

% of Total Due:

12.19%

% of Current Value:

63.50%

| Entity Name                                | Amount Due<br>Each Entity | Amount You<br>Will Receive |
|--------------------------------------------|---------------------------|----------------------------|
| Nueces County                              | \$2,326.37                | \$96.17                    |
|                                            |                           |                            |
| City of Corpus Christi                     | \$2,688.37                | \$111.14                   |
| Corpus Christi Independent School District | \$5,726.59                | \$236.74                   |
| Del Mar College                            | \$1,191.21                | \$49.24                    |
| City Paving & Demo Liens                   | \$24,968.78               | \$1,032.21                 |

A VACANT LOT, 50 FT X 118 FT ON GOLLA DR, LOCATED NORTH OF THE IH-37 @ PADRE ISLAND DR INTERCHANGE.

Suit Number & Style: 2015DCV-2779-H; Nueces County vs Osbaldo Tapia Tax ID# & Legal: 2451-1303-0470; Lots 47 and 48, Block 1303, Fitchue