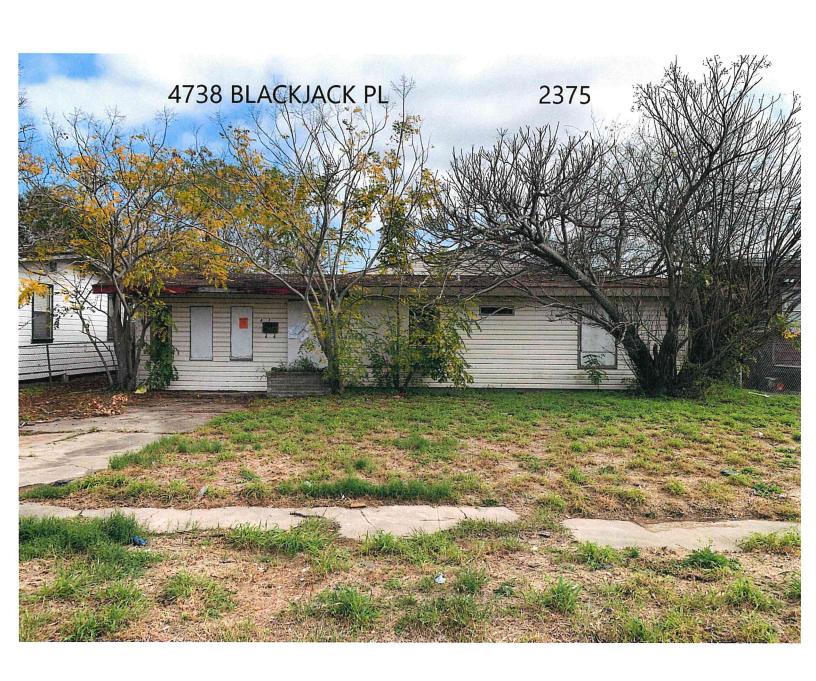

# DISTRIBUTION OF PROCEEDS FROM PROPOSED TAX RESALE OFFERS

| TOTALS                                                     | 2378           | 2376            | 2375           | 2373           | 2367           | 2348           | 2346           | 2345           | 2319           | 2310           | 2309           | 2298           | 2272           | 2261           | 2244           | 2241           | 2171                | 2170           | NO.    | ITEM                   |
|------------------------------------------------------------|----------------|-----------------|----------------|----------------|----------------|----------------|----------------|----------------|----------------|----------------|----------------|----------------|----------------|----------------|----------------|----------------|---------------------|----------------|--------|------------------------|
|                                                            | 4188-0003-0080 | 3416-0007-0110  | 2996-0001-0310 | 0072-0010-0130 | 9313-0000-0240 | 7891-0005-0380 | 4007-0002-0130 | 2451-1303-0470 | 4740-0006-0050 | 4570-0004-0100 | 9307-0010-0130 | 8289-0014-0240 | 7634-0003-0460 | 5324-0001-0025 | 8529-0001-0070 | 7891-0006-0250 | 8409-0010-0150      | 2277-0006-0220 | NUMBER | TAX ACCOUNT            |
|                                                            | 829 LANTANA ST | 2617 Mc CAIN DR | 4738 BLACKJACK | 3601 STINSON   | 829 OMAHA DR   | 814 ELEANOR    | 3007 RUTH ST   | 1630 16TH ST   | 1129 GOLLA DR  | 1505 COAHUILA  | 2313 MARY ST   | 4846 FRANKLIN  | 704 FRANCESCA  | 1022 25TH ST   | 2513 MARY ST   | 805 ELEANOR    | <b>2841 MARY ST</b> | 3025 GREENWOOD |        | PROPERTY ADDRESS       |
| \$111,700.00                                               | \$20,000.00    | \$16,000.00     | \$25,000.00    | \$15,500.00    | \$4,500.00     | \$500.00       | \$1,000.00     | \$4,500.00     | \$4,500.00     | \$2,200.00     | \$3,000.00     | \$4,500.00     | \$500.00       | \$4,000.00     | \$2,000.00     | \$500.00       | \$2,500.00          | \$1,000.00     | OFFER  | AMOUNT OF              |
| \$10,071.01                                                | \$2,714.48     | \$1,084.07      | \$2,799.23     | \$2,458.66     | \$206.40       | \$0.00         | \$0.00         | \$274.69       | \$96.17        | \$32.80        | \$0.00         | \$227.51       | \$0.00         | \$104.90       | \$0.00         | \$0.00         | \$72.10             | \$0.00         | COUNTY | NUECES                 |
| \$12,528.58                                                | \$3,584.13     | \$1,224.65      | \$3,695.34     | \$2,724.95     | \$248.69       | \$0.00         | \$0.00         | \$372.16       | \$111.14       | \$40.04        | \$0.00         | \$308.24       | \$0.00         | \$135.04       | \$0.00         | \$0.00         | \$84.20             | \$0.00         |        | CITY OF CC             |
| \$19,833.80                                                | \$1,359.61     | \$7,103.44      | \$5,402.36     | \$0.00         | \$1,132.08     | \$0.00         | \$0.00         | \$705.69       | \$1,032.21     | \$87.20        | \$0.00         | \$584.48       | \$0.00         | \$1,597.11     | \$0.00         | \$142.95       | \$0.00              | \$686.67       | DEMO   | CITY OF CC CC PAVING & |
| \$23,700.33                                                | \$7,413.54     |                 | \$7,634.39     | \$6,215.93     | \$252.44       | \$0.00         | \$0.00         | \$765.99       | \$236.74       | \$84.26        | \$0.00         | \$634.43       | \$0.00         | \$281.80       | \$0.00         | \$0.00         | \$180.81            | \$0.00         |        | CCISD                  |
| \$2,966.35                                                 |                | \$2,966.35      |                |                |                |                |                |                |                |                |                |                |                |                |                |                |                     |                | MIDWAY | TULOSO                 |
| \$5,364.07                                                 | \$1,549.74     | \$525.99        | \$1,601.68     | \$1,129.46     | \$107.89       | \$0.00         | \$0.00         | \$157.98       | \$49.24        | \$17.20        | \$0.00         | \$130.84       | \$0.00         | \$57.66        | \$0.00         | \$0.00         | \$36.39             | \$0.00         |        | DEL MAR                |
| \$37,235.88                                                | \$3,378.50     | \$3,095.50      | \$3,867.00     | \$2,971.00     | \$2,552.50     | \$500.00       | \$1,000.00     | \$2,223.50     | \$2,974.50     | \$1,938.50     | \$3,000.00     | \$2,614.50     | \$500.00       | \$1,823.50     | \$2,000.00     | \$357.05       | \$2,126.50          | \$313.33       | SALE   | COSTS OF               |
| \$23,700.33 \$2,966.35 \$5,364.07 \$37,235.88 \$353,724.00 | \$81,579.00    | \$35,825.00     | \$90,947.00    | \$50,334.00    | \$7,436.00     | \$3,125.00     | \$5,625.00     | \$7,813.00     | \$7,087.00     | \$5,616.00     | \$9,375.00     | \$6,875.00     | \$3,125.00     | \$12,031.00    | \$9,375.00     | \$2,998.00     | \$7,813.00          | \$6,745.00     | VALUE  | TAXABLE                |