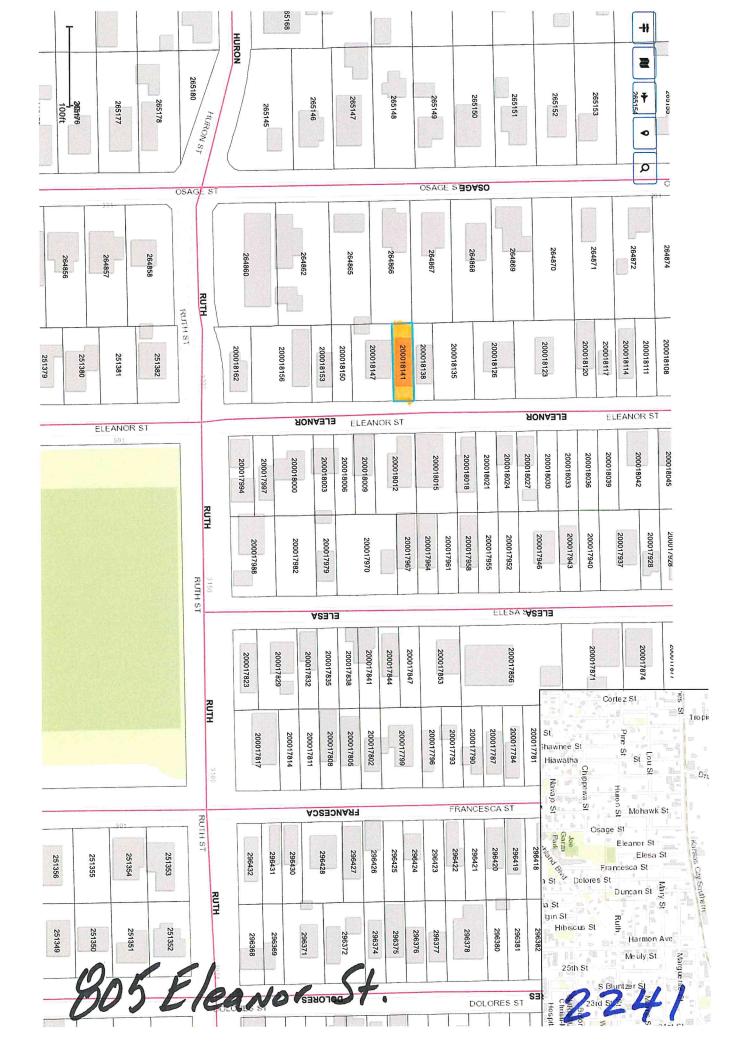

A VACANT LOT, 50 FT X 125 FT, LOCATED 2 BLOCKS WEST OF PORT AVE, AND 2 BLOCKS SOUTH OF AGNES ST.

Suit Number & Style:

2013DCV-2615-H; Nueces County vs Ophelia Munoz

Tax ID# & Legal:

7891-0006-0250; Lot 25, Block 6, Seikel Addition

**Property Location:** 

805 Eleanor - Corpus Christi

Date of Sale:

April 3, 2018

Amount Due All Entities:

26,548.43

Amount of Offer:

500.00

Cost of Sale:

3,457.50

Current Value:

2,998.00

% of Total Due:

1.88%

% of Current Value:

16.68%

| Entity Name                                | Amount Due<br>Each Entity | Amount You<br>Will Receive |
|--------------------------------------------|---------------------------|----------------------------|
| Nueces County                              | \$2,108.26                | \$0.00                     |
|                                            |                           | \$0.00                     |
|                                            |                           |                            |
| City of Corpus Christi                     | \$2,436.61                | \$0.00                     |
| Corpus Christi Independent School District | \$5,210.88                | \$0.00                     |
| Del Mar College                            | \$1,069.42                | \$0.00                     |
| City Paving & Demo Liens                   | \$15,723.26               | \$142.95                   |

A VACANT LOT, APPROXIMATELY 25 FT X 96 FT, ON ELEANOR ST, BETWEEN AGNES AND MORGAN, NEAR ZAVALA ELEMENTARY SCHOOL..

THE PROSPECTIVE BUYER IS CARRVINO DEVELOPMENT, LLC OF CORPUS CHRISTI.

Suit Number & Style: