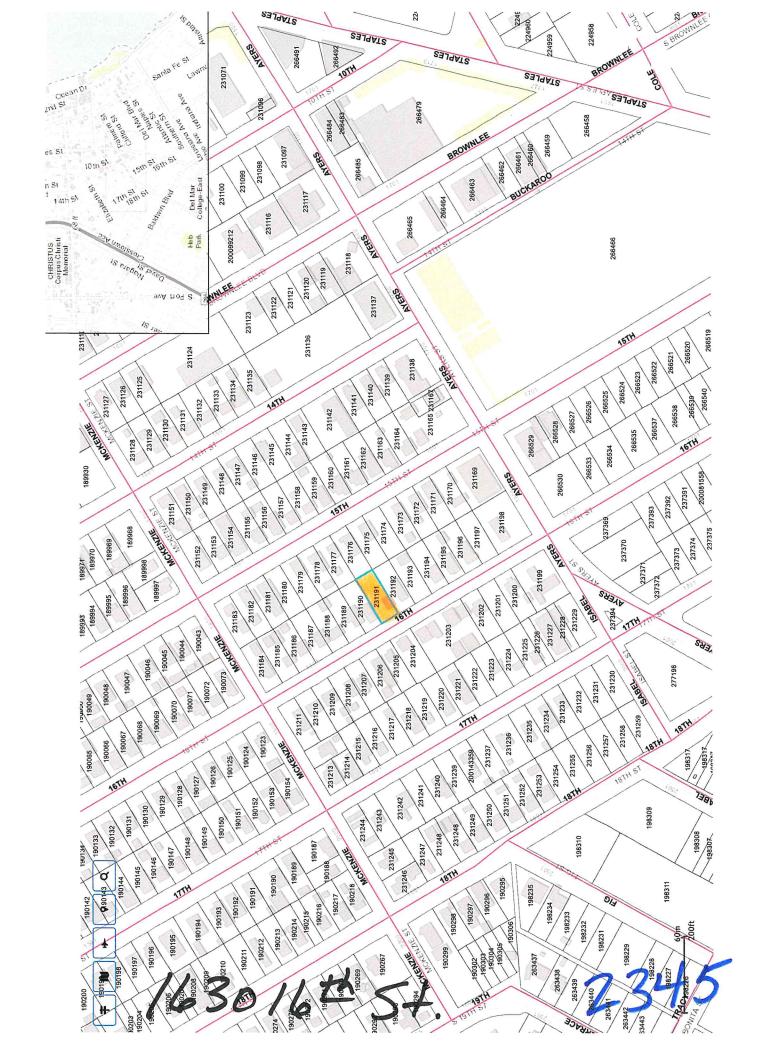

A VACANT LOT, 50 FT X 118 FT ON GOLLA DR, LOCATED NORTH OF THE IH-37 @ PADRE ISLAND DR INTERCHANGE.

Suit Number & Style: 2015DCV-2779-H; Nueces County vs Osbaldo Tapia Tax ID# & Legal: 2451-1303-0470; Lots 47 and 48, Block 1303, Fitchue

**Place Subdivision** 

Property Location: 1630 16th St - Corpus Christi

Date of Sale: February 4, 2020

Amount Due All Entities: 24,988.53

Amount of Offer: 4,500.00

Cost of Sale: 2,223.50

Current Value: 7,813.00

% of Total Due: 18.01%

% of Current Value: 57.60%

| Entity Name                                | Amount Due<br>Each Entity | Amount You<br>Will Receive |
|--------------------------------------------|---------------------------|----------------------------|
| Nueces County                              | \$3,015.15                | \$274.69                   |
|                                            |                           |                            |
|                                            |                           |                            |
| City of Corpus Christi                     | \$4,085.07                | \$372.16                   |
| Corpus Christi Independent School District | \$8,408.09                | \$765.99                   |
| Del Mar College                            | \$1,734.06                | \$157.98                   |
| City Paving & Demo Liens                   | \$7,746.16                | \$705.69                   |

A VACANT LOT, 50 FT X 125 FT, LOCATED ON 16TH ST. BETWEEN AYERS AND MCKENZIE, NEAR WYNN SEALE JUNIOR HIGH SCHOOL.

Suit Number & Style: 2016DCV-5493-H; Nueces County vs LD Miracle Revival Inc

Tax ID# & Legal: 4007-0002-0130; Lot 13, Block 2, Kosar Addition