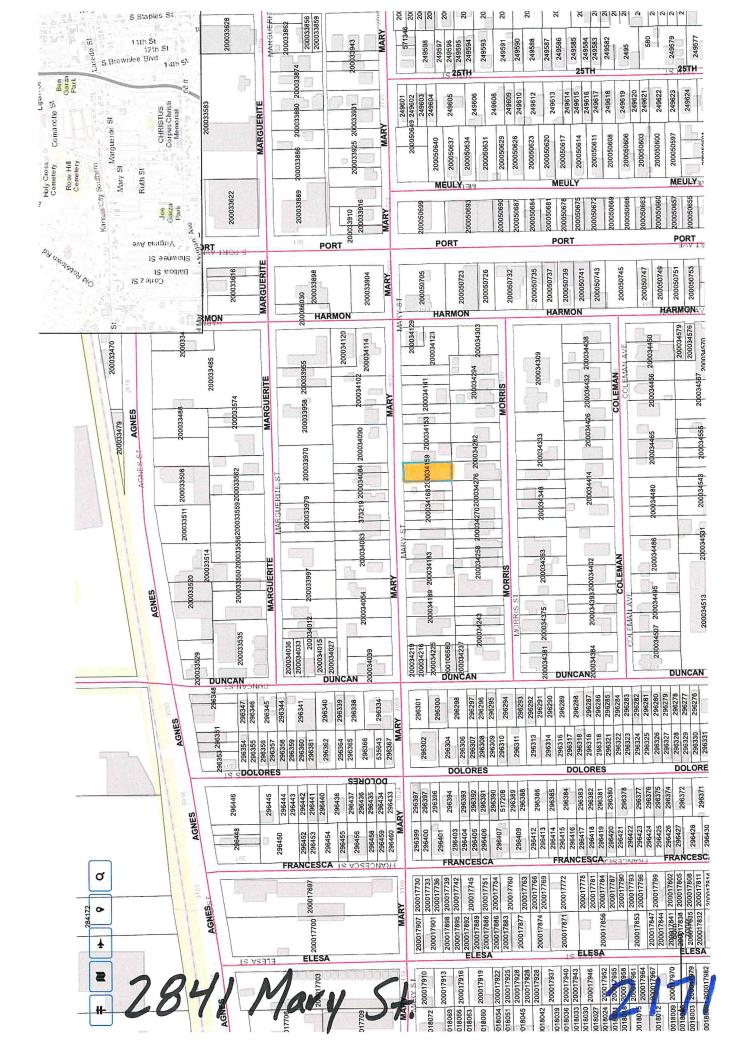

Suit Number & Style:

2015DCV-1844-B; Nueces County vs Margarito Hinojosa

Tax ID# & Legal:

8409-0010-0150; Lots 15 and 16, Block 10, Steele

**Addition** 

**Property Location:** 

2841 Mary St. - Corpus Christi

Date of Sale:

October 4, 2016

Amount Due All Entities:

5,029.28

Amount of Offer:

2,500.00

Cost of Sale:

2,126.50

Current Value:

7,813.00

% of Total Due:

49.71%

% of Current Value:

32.00%

| Entity Name                                | Amount Due<br>Each Entity | Amount You Will<br>Receive |
|--------------------------------------------|---------------------------|----------------------------|
| Nueces County                              | \$970.84                  | \$72.10                    |
|                                            |                           |                            |
|                                            |                           |                            |
| City of Corpus Christi                     | \$1,133.81                | \$84.20                    |
| Corpus Christi Independent School District | \$2,434.61                | \$180.81                   |
| Del Mar College                            | \$490.02                  | \$36.39                    |
|                                            |                           |                            |