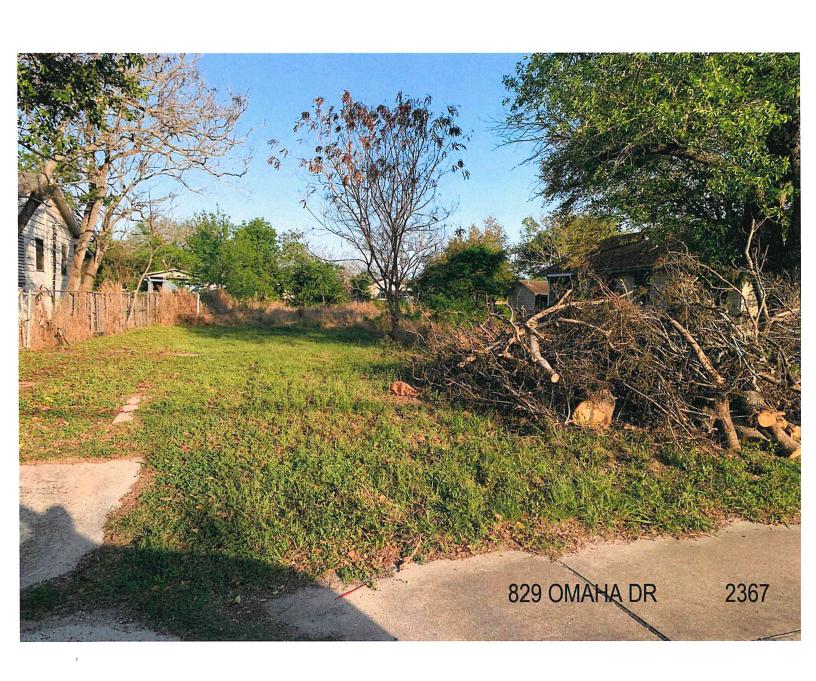

2015DCV-2817-E; Nueces County vs Hector Castillo

Tax ID# & Legal:

9313-0000-0240; A 54 ft x 167 ft parcel of land (less

ROW) out of the Webb Tract, more particularly

described by metes and bounds

**Property Location:** 

829 Omaha Dr - Corpus Christi

Date of Sale:

December 1, 2020

Amount Due All Entities:

15,292.90

Amount of Offer:

4,500.00

Cost of Sale:

2,552.50

Current Value:

7,436.00

% of Total Due:

29.43%

% of Current Value:

60.52%

| Entity Name                                | Amount Due<br>Each Entity | Amount You<br>Will Receive |
|--------------------------------------------|---------------------------|----------------------------|
| Nueces County                              | \$1,620.81                | \$206.40                   |
|                                            |                           |                            |
| City of Corpus Christi                     | \$1,952.84                | \$248.69                   |
| Corpus Christi Independent School District | \$1,982.29                | \$252.44                   |
| Del Mar College                            | \$847.19                  | \$107.89                   |
| City Paving & Demo Liens                   | \$8,889.77                | \$1,132.08                 |