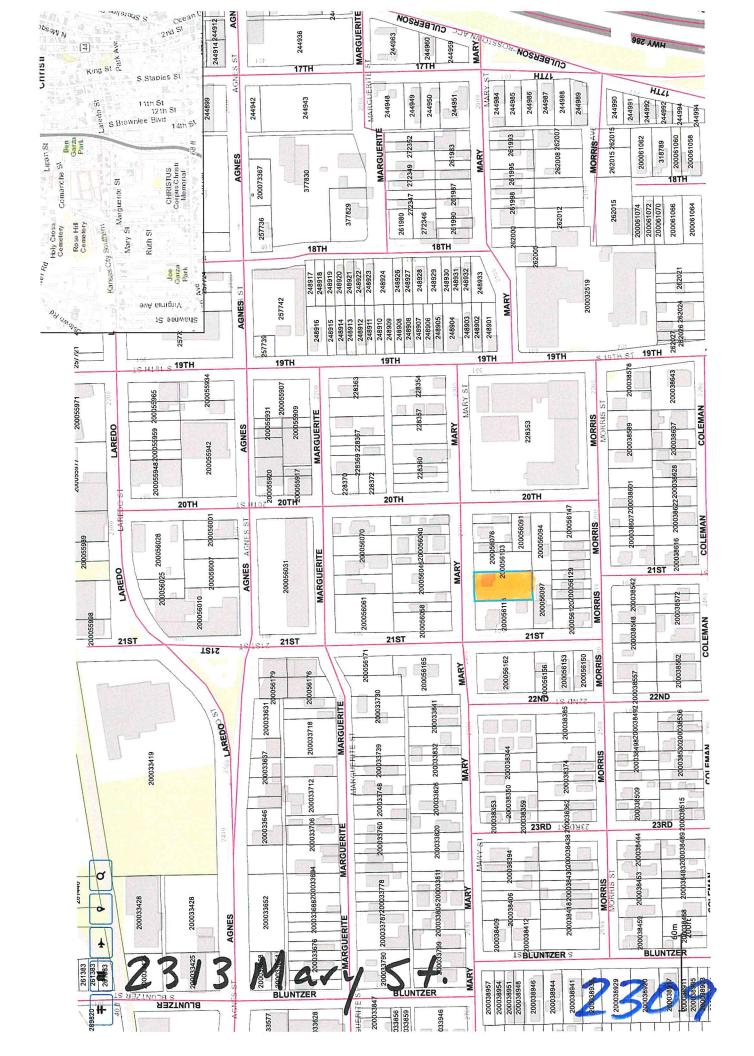

A VACANT LOT, 55 FT X 100 FT, LOCATED A FEW BLOCKS SOUTHEAST OF THE AYERS/MC ARDLE RD INTERSECTION, NEAR CUNNINGHAM MIDDLE SCHOOL.

Suit Number & Style: 2011DCV-2517-E; Nueces County vs Francisco Cruz

Tax ID# & Legal: 9307-0010-0130; Lots 13 and 14, Block 10, Patrick Webb

**Addition** 

Property Location: 2313 Mary St - Corpus Christi

Date of Sale: December 3, 2019

Amount Due All Entities: 23,390.71

Amount of Offer: 3,000.00

Cost of Sale: 3,912.50

Current Value: 9,375.00

% of Total Due: 12.83%