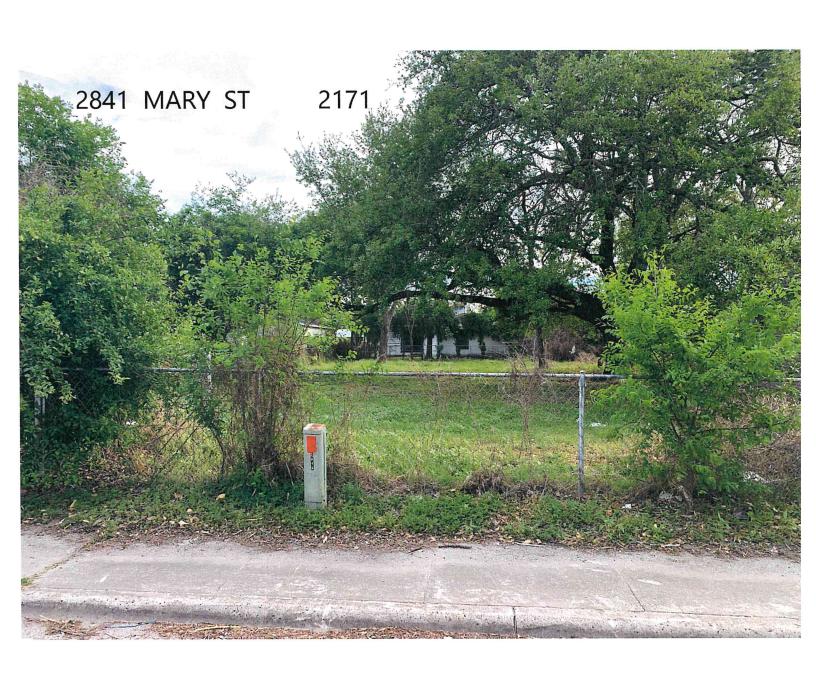

Suit Number & Style:

2015DCV-1844-B; Nueces County vs Margarito Hinojosa

Tax ID# & Legal:

8409-0010-0150; Lots 15 and 16, Block 10, Steele

**Addition** 

**Property Location:** 

2841 Mary St. - Corpus Christi

Date of Sale:

October 4, 2016

Amount Due All Entities:

5,029.28

Amount of Offer:

2,500.00

Cost of Sale:

2,126.50

Current Value:

7,813.00

% of Total Due:

49.71%

% of Current Value:

32.00%

| Entity Name                                | Amount Due<br>Each Entity | Amount You Will<br>Receive |
|--------------------------------------------|---------------------------|----------------------------|
| Nueces County                              | \$970.84                  | \$72.10                    |
|                                            |                           |                            |
|                                            |                           |                            |
| City of Corpus Christi                     | \$1,133.81                | \$84.20                    |
| Corpus Christi Independent School District | \$2,434.61                | \$180.81                   |
| Del Mar College                            | \$490.02                  | \$36.39                    |
|                                            |                           |                            |