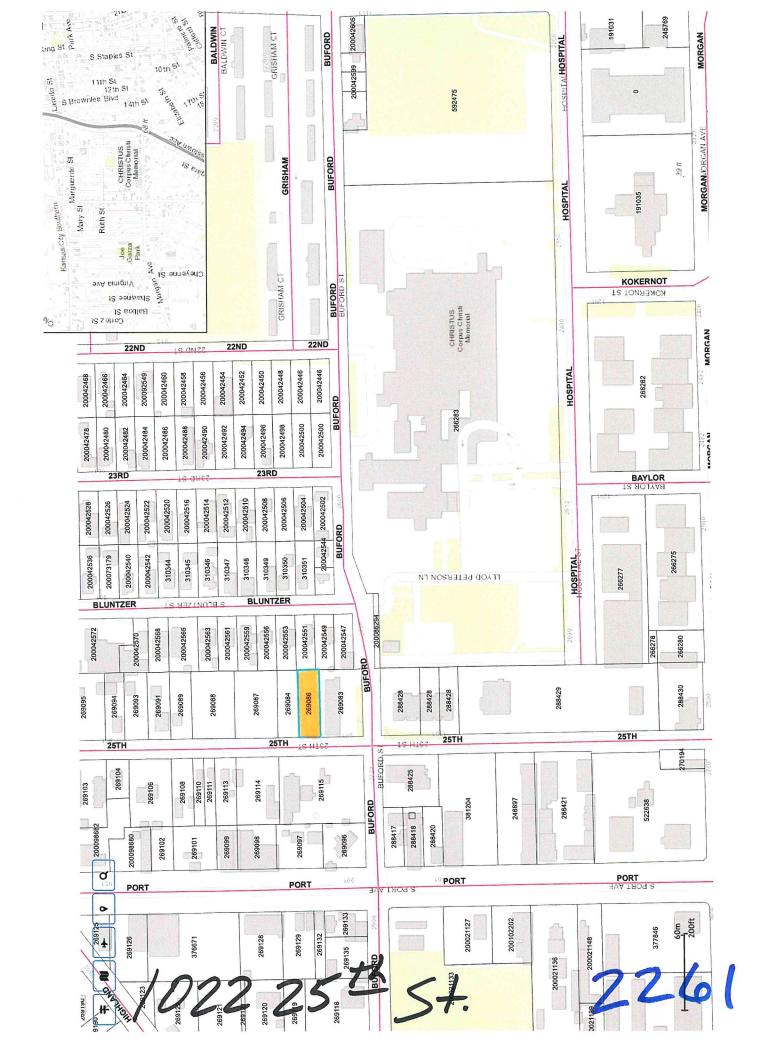

A VACANT LOT, 50 FT X 150 FT, LOCATED 2 SOUTH OF AGNES ST BETWEEN 19TH ST. AND PORT AVE.

Suit Number & Style: 2015DCV-2870-C; Nueces County vs Constantino Martinez

Tax ID# & Legal: 5324-0001-0025; The South One-half of Lot 2, Block 1,

**Montrose Park** 

Property Location: 1022 25th St - Corpus Christi

Date of Sale: November 6, 2018

Amount Due All Entities: 15,983.93

Amount of Offer: 4,000.00

Cost of Sale: 1,823.50

Current Value: 12,031.00

% of Total Due: 25.03%

% of Current Value: 33.25%

| Entity Name                                | Amount Due<br>Each Entity | Amount You Will<br>Receive |
|--------------------------------------------|---------------------------|----------------------------|
| Nueces County                              | \$770.34                  | \$104.90                   |
|                                            |                           |                            |
|                                            |                           |                            |
| City of Corpus Christi                     | \$991.69                  | \$135.04                   |
| Corpus Christi Independent School District | \$2,069.52                | \$281.80                   |
| Del Mar College                            | \$423.44                  | \$57.66                    |
| City Paving & Demo Liens                   | \$11,728.94               | \$1,597.11                 |