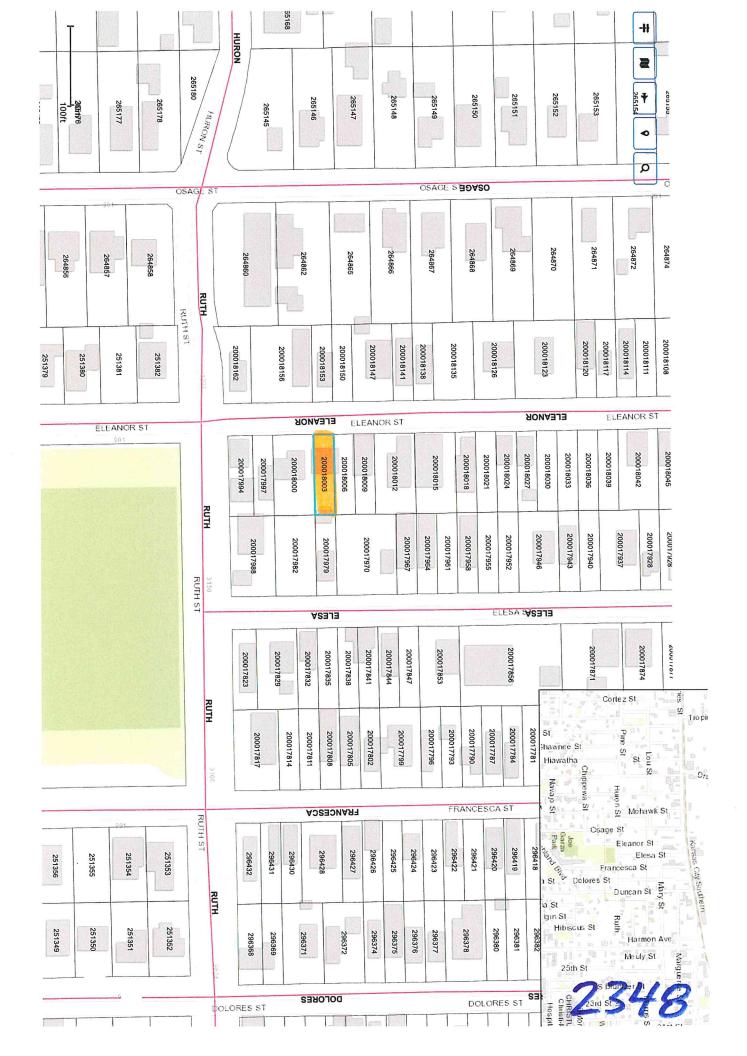

A VACANT LOT, APPROXIMATELY 25 FT X 96 FT, ON ELEANOR ST, BETWEEN AGNES AND MORGAN, NEAR ZAVALA ELEMENTARY SCHOOL..

THE PROSPECTIVE BUYER IS CARRVINO DEVELOPMENT, LLC OF CORPUS CHRISTI.

Suit Number & Style:

**Property Location:** 

805 Eleanor - Corpus Christi

Date of Sale:

April 3, 2018

Amount Due All Entities:

26,548.43

Amount of Offer:

500.00

Cost of Sale:

3,457.50

Current Value:

2,998.00

% of Total Due:

1.88%

% of Current Value:

16.68%

| Entity Name                                | Amount Due<br>Each Entity | Amount You<br>Will Receive |
|--------------------------------------------|---------------------------|----------------------------|
| Nueces County                              | \$2,108.26                | \$0.00                     |
|                                            |                           | \$0.00                     |
|                                            |                           |                            |
| City of Corpus Christi                     | \$2,436.61                | \$0.00                     |
| Corpus Christi Independent School District | \$5,210.88                | \$0.00                     |
| Del Mar College                            | \$1,069.42                | \$0.00                     |
| City Paving & Demo Liens                   | \$15,723.26               | \$142.95                   |