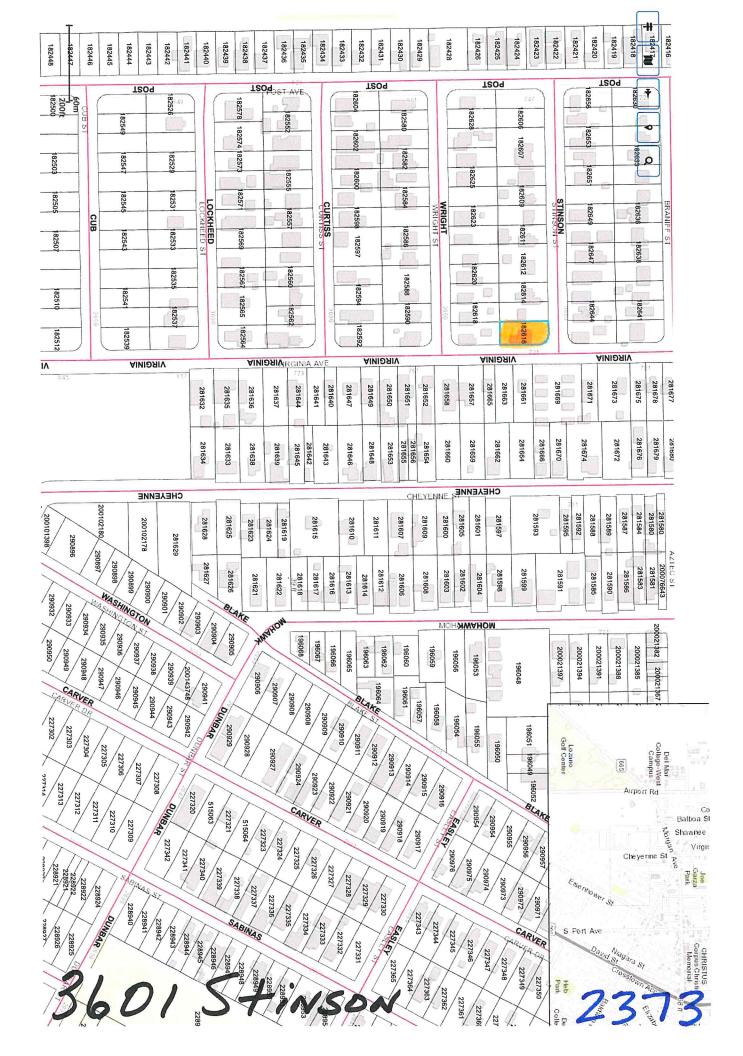

# DISTRIBUTION OF PROCEEDS FROM PROPOSED TAX RESALE OFFERS

| TOTALS                                                     | 2378           | 2376            | 2375           | 2373           | 2367           | 2348           | 2346           | 2345           | 2319           | 2310           | 2309           | 2298           | 2272           | 2261           | 2244           | 2241           | 2171                | 2170           | NO.    | ITEM                   |
|------------------------------------------------------------|----------------|-----------------|----------------|----------------|----------------|----------------|----------------|----------------|----------------|----------------|----------------|----------------|----------------|----------------|----------------|----------------|---------------------|----------------|--------|------------------------|
|                                                            | 4188-0003-0080 | 3416-0007-0110  | 2996-0001-0310 | 0072-0010-0130 | 9313-0000-0240 | 7891-0005-0380 | 4007-0002-0130 | 2451-1303-0470 | 4740-0006-0050 | 4570-0004-0100 | 9307-0010-0130 | 8289-0014-0240 | 7634-0003-0460 | 5324-0001-0025 | 8529-0001-0070 | 7891-0006-0250 | 8409-0010-0150      | 2277-0006-0220 | NUMBER | TAX ACCOUNT            |
|                                                            | 829 LANTANA ST | 2617 Mc CAIN DR | 4738 BLACKJACK | 3601 STINSON   | 829 OMAHA DR   | 814 ELEANOR    | 3007 RUTH ST   | 1630 16TH ST   | 1129 GOLLA DR  | 1505 COAHUILA  | 2313 MARY ST   | 4846 FRANKLIN  | 704 FRANCESCA  | 1022 25TH ST   | 2513 MARY ST   | 805 ELEANOR    | <b>2841 MARY ST</b> | 3025 GREENWOOD |        | PROPERTY ADDRESS       |
| \$111,700.00                                               | \$20,000.00    | \$16,000.00     | \$25,000.00    | \$15,500.00    | \$4,500.00     | \$500.00       | \$1,000.00     | \$4,500.00     | \$4,500.00     | \$2,200.00     | \$3,000.00     | \$4,500.00     | \$500.00       | \$4,000.00     | \$2,000.00     | \$500.00       | \$2,500.00          | \$1,000.00     | OFFER  | AMOUNT OF              |
| \$10,071.01                                                | \$2,714.48     | \$1,084.07      | \$2,799.23     | \$2,458.66     | \$206.40       | \$0.00         | \$0.00         | \$274.69       | \$96.17        | \$32.80        | \$0.00         | \$227.51       | \$0.00         | \$104.90       | \$0.00         | \$0.00         | \$72.10             | \$0.00         | COUNTY | NUECES                 |
| \$12,528.58                                                | \$3,584.13     | \$1,224.65      | \$3,695.34     | \$2,724.95     | \$248.69       | \$0.00         | \$0.00         | \$372.16       | \$111.14       | \$40.04        | \$0.00         | \$308.24       | \$0.00         | \$135.04       | \$0.00         | \$0.00         | \$84.20             | \$0.00         |        | CITY OF CC             |
| \$19,833.80                                                | \$1,359.61     | \$7,103.44      | \$5,402.36     | \$0.00         | \$1,132.08     | \$0.00         | \$0.00         | \$705.69       | \$1,032.21     | \$87.20        | \$0.00         | \$584.48       | \$0.00         | \$1,597.11     | \$0.00         | \$142.95       | \$0.00              | \$686.67       | DEMO   | CITY OF CC CC PAVING & |
| \$23,700.33                                                | \$7,413.54     |                 | \$7,634.39     | \$6,215.93     | \$252.44       | \$0.00         | \$0.00         | \$765.99       | \$236.74       | \$84.26        | \$0.00         | \$634.43       | \$0.00         | \$281.80       | \$0.00         | \$0.00         | \$180.81            | \$0.00         |        | CCISD                  |
| \$2,966.35                                                 |                | \$2,966.35      |                |                |                |                |                |                |                |                |                |                |                |                |                |                |                     |                | MIDWAY | TULOSO                 |
| \$5,364.07                                                 | \$1,549.74     | \$525.99        | \$1,601.68     | \$1,129.46     | \$107.89       | \$0.00         | \$0.00         | \$157.98       | \$49.24        | \$17.20        | \$0.00         | \$130.84       | \$0.00         | \$57.66        | \$0.00         | \$0.00         | \$36.39             | \$0.00         |        | DEL MAR                |
| \$37,235.88                                                | \$3,378.50     | \$3,095.50      | \$3,867.00     | \$2,971.00     | \$2,552.50     | \$500.00       | \$1,000.00     | \$2,223.50     | \$2,974.50     | \$1,938.50     | \$3,000.00     | \$2,614.50     | \$500.00       | \$1,823.50     | \$2,000.00     | \$357.05       | \$2,126.50          | \$313.33       | SALE   | COSTS OF               |
| \$23,700.33 \$2,966.35 \$5,364.07 \$37,235.88 \$353,724.00 | \$81,579.00    | \$35,825.00     | \$90,947.00    | \$50,334.00    | \$7,436.00     | \$3,125.00     | \$5,625.00     | \$7,813.00     | \$7,087.00     | \$5,616.00     | \$9,375.00     | \$6,875.00     | \$3,125.00     | \$12,031.00    | \$9,375.00     | \$2,998.00     | \$7,813.00          | \$6,745.00     | VALUE  | TAXABLE                |