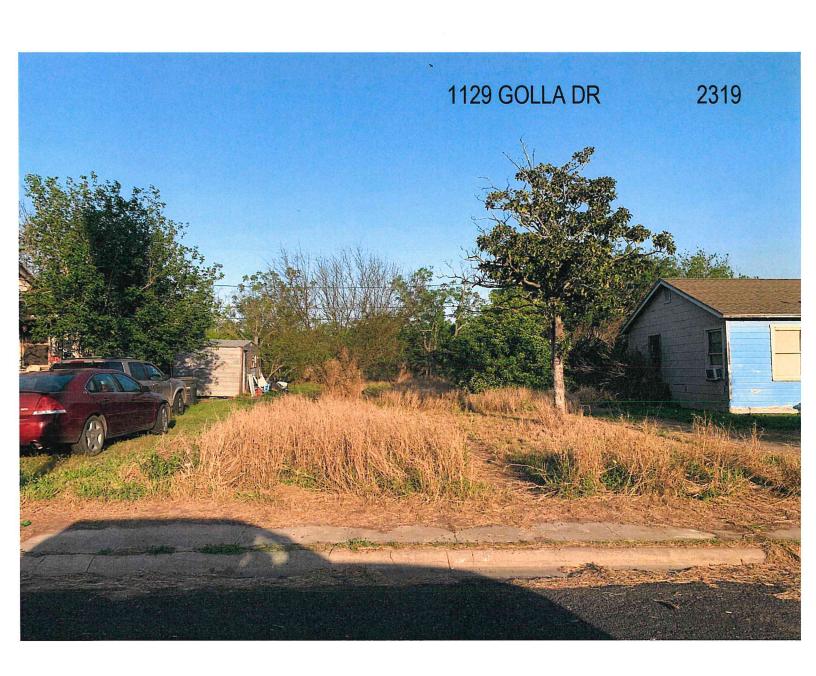

Tax ID# & Legal:

4740-0006-0050; Lot 5, Block 6, Manchester Place

**Subdivision** 

**Property Location:** 

1129 Golla Dr - Corpus Christi

Date of Sale:

December 1, 2020

Amount Due All Entities:

36,901.32

Amount of Offer:

4,500.00

Cost of Sale:

2,974.50

**Current Value:** 

7,087.00

% of Total Due:

12.19%

% of Current Value:

63.50%

| Entity Name                                | Amount Due<br>Each Entity | Amount You<br>Will Receive |
|--------------------------------------------|---------------------------|----------------------------|
| Nueces County                              | \$2,326.37                | \$96.17                    |
|                                            |                           |                            |
| City of Corpus Christi                     | \$2,688.37                | \$111.14                   |
| Corpus Christi Independent School District | \$5,726.59                | \$236.74                   |
| Del Mar College                            | \$1,191.21                | \$49.24                    |
| City Paving & Demo Liens                   | \$24,968.78               | \$1,032.21                 |

A VACANT LOT, 50 FT X 118 FT ON GOLLA DR, LOCATED NORTH OF THE IH-37 @ PADRE ISLAND DR INTERCHANGE.

Suit Number & Style: 2015DCV-2779-H; Nueces County vs Osbaldo Tapia Tax ID# & Legal: 2451-1303-0470; Lots 47 and 48, Block 1303, Fitchue