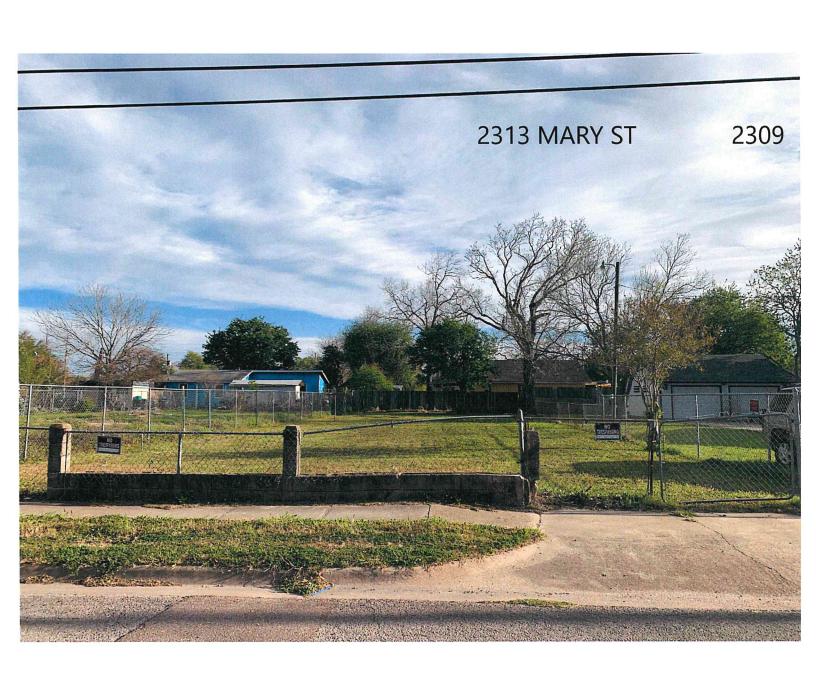

A VACANT LOT, 55 FT X 100 FT, LOCATED A FEW BLOCKS SOUTHEAST OF THE AYERS/MC ARDLE RD INTERSECTION, NEAR CUNNINGHAM MIDDLE SCHOOL.

Suit Number & Style: 2011DCV-2517-E; Nueces County vs Francisco Cruz

Tax ID# & Legal: 9307-0010-0130; Lots 13 and 14, Block 10, Patrick Webb

**Addition** 

Property Location: 2313 Mary St - Corpus Christi

Date of Sale: December 3, 2019

Amount Due All Entities: 23,390.71

Amount of Offer: 3,000.00

Cost of Sale: 3,912.50

Current Value: 9,375.00

% of Total Due: 12.83%