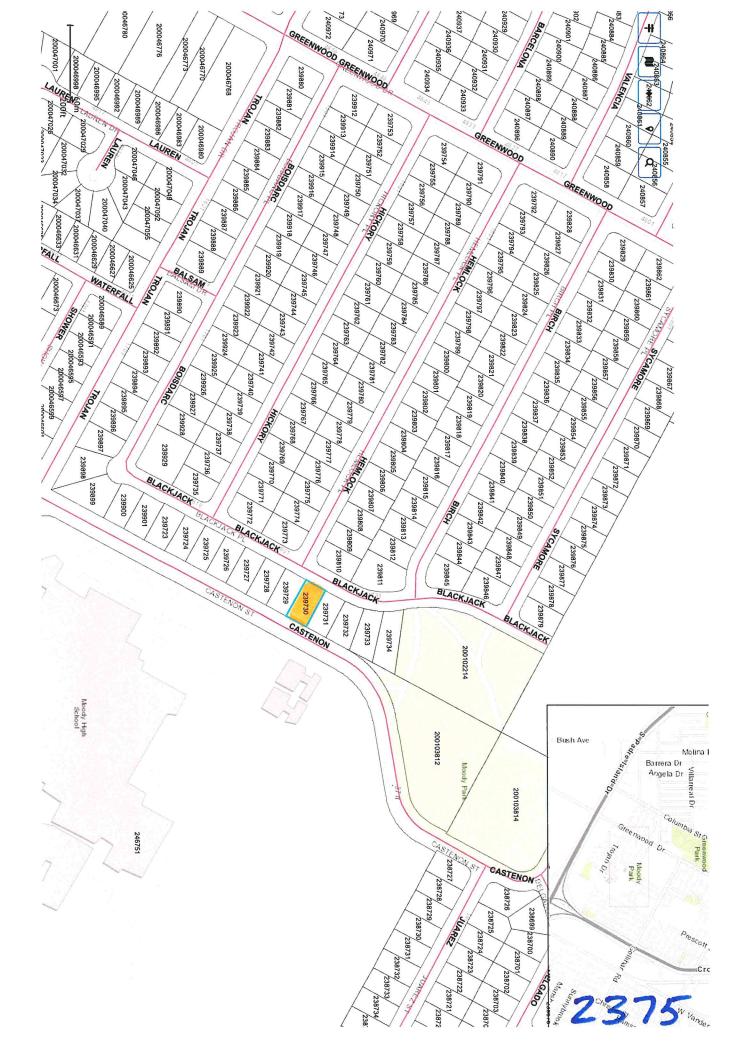

# DISTRIBUTION OF PROCEEDS FROM PROPOSED TAX RESALE OFFERS

| TOTALS                                                     | 2378           | 2376            | 2375           | 2373           | 2367           | 2348           | 2346           | 2345           | 2319           | 2310           | 2309           | 2298           | 2272           | 2261           | 2244           | 2241           | 2171                | 2170           | NO.    | ITEM                   |
|------------------------------------------------------------|----------------|-----------------|----------------|----------------|----------------|----------------|----------------|----------------|----------------|----------------|----------------|----------------|----------------|----------------|----------------|----------------|---------------------|----------------|--------|------------------------|
|                                                            | 4188-0003-0080 | 3416-0007-0110  | 2996-0001-0310 | 0072-0010-0130 | 9313-0000-0240 | 7891-0005-0380 | 4007-0002-0130 | 2451-1303-0470 | 4740-0006-0050 | 4570-0004-0100 | 9307-0010-0130 | 8289-0014-0240 | 7634-0003-0460 | 5324-0001-0025 | 8529-0001-0070 | 7891-0006-0250 | 8409-0010-0150      | 2277-0006-0220 | NUMBER | TAX ACCOUNT            |
|                                                            | 829 LANTANA ST | 2617 Mc CAIN DR | 4738 BLACKJACK | 3601 STINSON   | 829 OMAHA DR   | 814 ELEANOR    | 3007 RUTH ST   | 1630 16TH ST   | 1129 GOLLA DR  | 1505 COAHUILA  | 2313 MARY ST   | 4846 FRANKLIN  | 704 FRANCESCA  | 1022 25TH ST   | 2513 MARY ST   | 805 ELEANOR    | <b>2841 MARY ST</b> | 3025 GREENWOOD |        | PROPERTY ADDRESS       |
| \$111,700.00                                               | \$20,000.00    | \$16,000.00     | \$25,000.00    | \$15,500.00    | \$4,500.00     | \$500.00       | \$1,000.00     | \$4,500.00     | \$4,500.00     | \$2,200.00     | \$3,000.00     | \$4,500.00     | \$500.00       | \$4,000.00     | \$2,000.00     | \$500.00       | \$2,500.00          | \$1,000.00     | OFFER  | AMOUNT OF              |
| \$10,071.01                                                | \$2,714.48     | \$1,084.07      | \$2,799.23     | \$2,458.66     | \$206.40       | \$0.00         | \$0.00         | \$274.69       | \$96.17        | \$32.80        | \$0.00         | \$227.51       | \$0.00         | \$104.90       | \$0.00         | \$0.00         | \$72.10             | \$0.00         | COUNTY | NUECES                 |
| \$12,528.58                                                | \$3,584.13     | \$1,224.65      | \$3,695.34     | \$2,724.95     | \$248.69       | \$0.00         | \$0.00         | \$372.16       | \$111.14       | \$40.04        | \$0.00         | \$308.24       | \$0.00         | \$135.04       | \$0.00         | \$0.00         | \$84.20             | \$0.00         |        | CITY OF CC             |
| \$19,833.80                                                | \$1,359.61     | \$7,103.44      | \$5,402.36     | \$0.00         | \$1,132.08     | \$0.00         | \$0.00         | \$705.69       | \$1,032.21     | \$87.20        | \$0.00         | \$584.48       | \$0.00         | \$1,597.11     | \$0.00         | \$142.95       | \$0.00              | \$686.67       | DEMO   | CITY OF CC CC PAVING & |
| \$23,700.33                                                | \$7,413.54     |                 | \$7,634.39     | \$6,215.93     | \$252.44       | \$0.00         | \$0.00         | \$765.99       | \$236.74       | \$84.26        | \$0.00         | \$634.43       | \$0.00         | \$281.80       | \$0.00         | \$0.00         | \$180.81            | \$0.00         |        | CCISD                  |
| \$2,966.35                                                 |                | \$2,966.35      |                |                |                |                |                |                |                |                |                |                |                |                |                |                |                     |                | MIDWAY | TULOSO                 |
| \$5,364.07                                                 | \$1,549.74     | \$525.99        | \$1,601.68     | \$1,129.46     | \$107.89       | \$0.00         | \$0.00         | \$157.98       | \$49.24        | \$17.20        | \$0.00         | \$130.84       | \$0.00         | \$57.66        | \$0.00         | \$0.00         | \$36.39             | \$0.00         |        | DEL MAR                |
| \$37,235.88                                                | \$3,378.50     | \$3,095.50      | \$3,867.00     | \$2,971.00     | \$2,552.50     | \$500.00       | \$1,000.00     | \$2,223.50     | \$2,974.50     | \$1,938.50     | \$3,000.00     | \$2,614.50     | \$500.00       | \$1,823.50     | \$2,000.00     | \$357.05       | \$2,126.50          | \$313.33       | SALE   | COSTS OF               |
| \$23,700.33 \$2,966.35 \$5,364.07 \$37,235.88 \$353,724.00 | \$81,579.00    | \$35,825.00     | \$90,947.00    | \$50,334.00    | \$7,436.00     | \$3,125.00     | \$5,625.00     | \$7,813.00     | \$7,087.00     | \$5,616.00     | \$9,375.00     | \$6,875.00     | \$3,125.00     | \$12,031.00    | \$9,375.00     | \$2,998.00     | \$7,813.00          | \$6,745.00     | VALUE  | TAXABLE                |