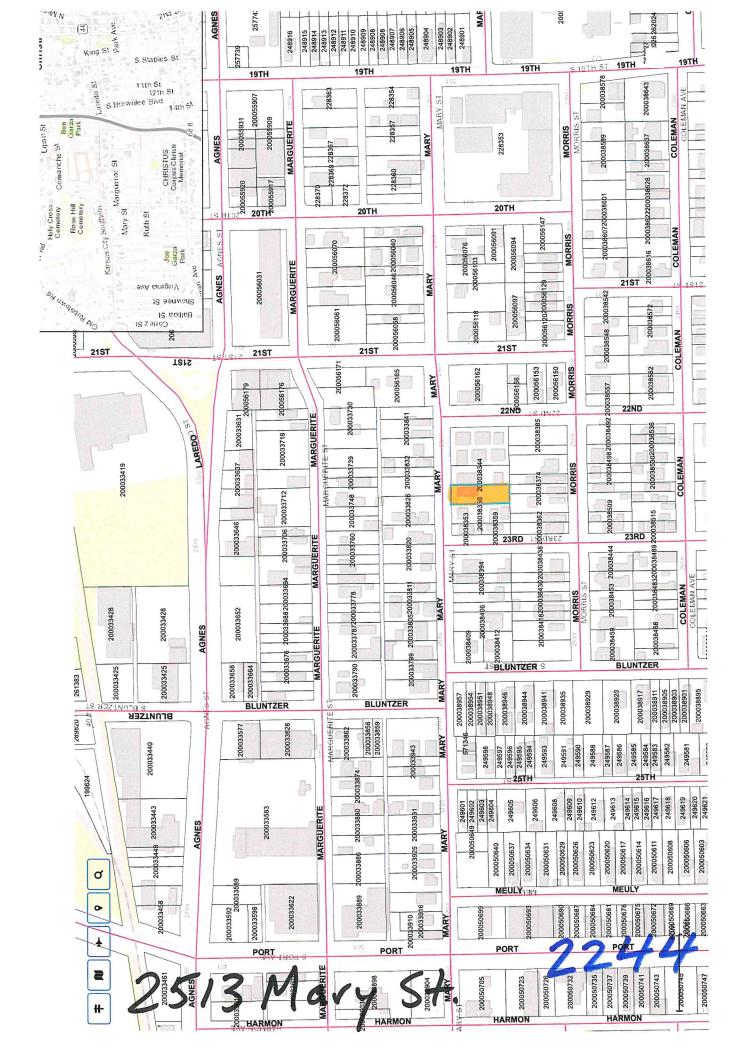

04-5798-A; Nueces County vs Francisco Azua

Tax ID# & Legal:

8529-0001-0070; Lots 7 and 8, Block 1, Summit Addition

**Property Location:** 

2513 Mary St. - Corpus Christi

Date of Sale:

May 1, 2018

Amount Due All Entities:

44,535.74

Amount of Offer:

2,000.00

Cost of Sale:

2,255.50

**Current Value:** 

9,375.00

% of Total Due:

4.49%

% of Current Value:

21.33%

| Entity Name                                | Amount Due<br>Each Entity | Amount You Will Receive |
|--------------------------------------------|---------------------------|-------------------------|
| FALSE                                      | \$4,218.50                | \$0.00                  |
|                                            |                           |                         |
|                                            |                           |                         |
| City of Corpus Christi                     | \$4,673.94                | \$0.00                  |
| Corpus Christi Independent School District | \$10,913.13               | \$0.00                  |
| Del Mar College                            | \$1,817.54                | \$0.00                  |
| City Paving & Demo Liens                   | \$22,912.63               | \$0.00                  |