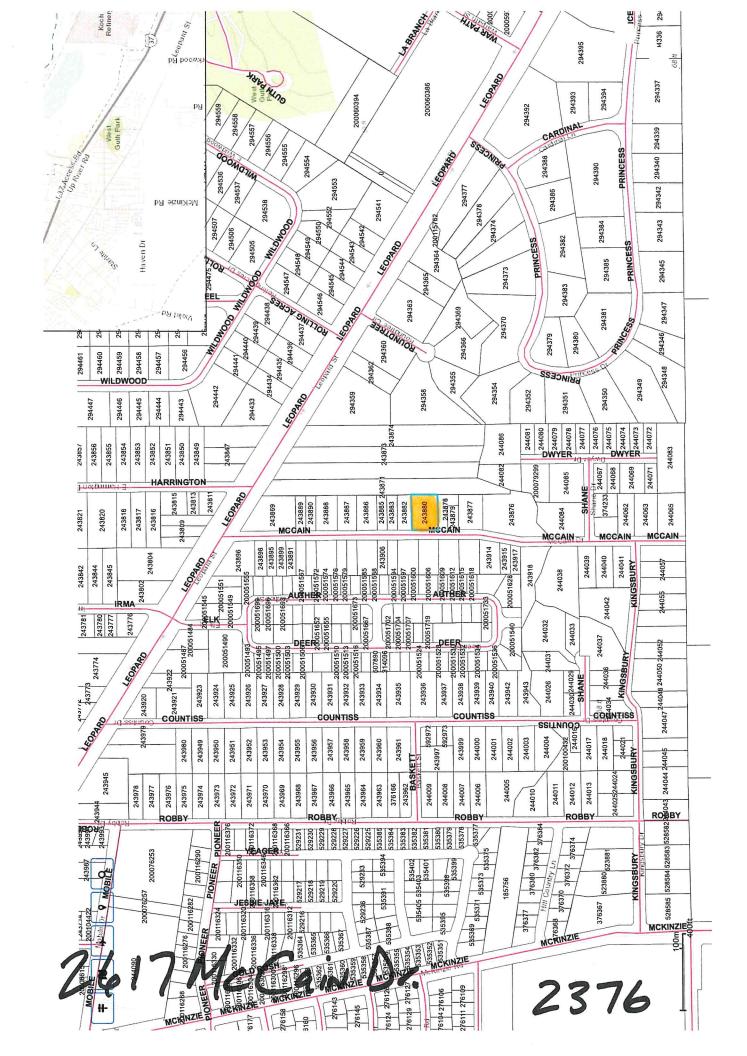

# DISTRIBUTION OF PROCEEDS FROM PROPOSED TAX RESALE OFFERS

| TOTALS                                                     | 2378           | 2376            | 2375           | 2373           | 2367           | 2348           | 2346           | 2345           | 2319           | 2310           | 2309           | 2298           | 2272           | 2261           | 2244           | 2241           | 2171                | 2170           | NO.    | ITEM                   |
|------------------------------------------------------------|----------------|-----------------|----------------|----------------|----------------|----------------|----------------|----------------|----------------|----------------|----------------|----------------|----------------|----------------|----------------|----------------|---------------------|----------------|--------|------------------------|
|                                                            | 4188-0003-0080 | 3416-0007-0110  | 2996-0001-0310 | 0072-0010-0130 | 9313-0000-0240 | 7891-0005-0380 | 4007-0002-0130 | 2451-1303-0470 | 4740-0006-0050 | 4570-0004-0100 | 9307-0010-0130 | 8289-0014-0240 | 7634-0003-0460 | 5324-0001-0025 | 8529-0001-0070 | 7891-0006-0250 | 8409-0010-0150      | 2277-0006-0220 | NUMBER | TAX ACCOUNT            |
|                                                            | 829 LANTANA ST | 2617 Mc CAIN DR | 4738 BLACKJACK | 3601 STINSON   | 829 OMAHA DR   | 814 ELEANOR    | 3007 RUTH ST   | 1630 16TH ST   | 1129 GOLLA DR  | 1505 COAHUILA  | 2313 MARY ST   | 4846 FRANKLIN  | 704 FRANCESCA  | 1022 25TH ST   | 2513 MARY ST   | 805 ELEANOR    | <b>2841 MARY ST</b> | 3025 GREENWOOD |        | PROPERTY ADDRESS       |
| \$111,700.00                                               | \$20,000.00    | \$16,000.00     | \$25,000.00    | \$15,500.00    | \$4,500.00     | \$500.00       | \$1,000.00     | \$4,500.00     | \$4,500.00     | \$2,200.00     | \$3,000.00     | \$4,500.00     | \$500.00       | \$4,000.00     | \$2,000.00     | \$500.00       | \$2,500.00          | \$1,000.00     | OFFER  | AMOUNT OF              |
| \$10,071.01                                                | \$2,714.48     | \$1,084.07      | \$2,799.23     | \$2,458.66     | \$206.40       | \$0.00         | \$0.00         | \$274.69       | \$96.17        | \$32.80        | \$0.00         | \$227.51       | \$0.00         | \$104.90       | \$0.00         | \$0.00         | \$72.10             | \$0.00         | COUNTY | NUECES                 |
| \$12,528.58                                                | \$3,584.13     | \$1,224.65      | \$3,695.34     | \$2,724.95     | \$248.69       | \$0.00         | \$0.00         | \$372.16       | \$111.14       | \$40.04        | \$0.00         | \$308.24       | \$0.00         | \$135.04       | \$0.00         | \$0.00         | \$84.20             | \$0.00         |        | CITY OF CC             |
| \$19,833.80                                                | \$1,359.61     | \$7,103.44      | \$5,402.36     | \$0.00         | \$1,132.08     | \$0.00         | \$0.00         | \$705.69       | \$1,032.21     | \$87.20        | \$0.00         | \$584.48       | \$0.00         | \$1,597.11     | \$0.00         | \$142.95       | \$0.00              | \$686.67       | DEMO   | CITY OF CC CC PAVING & |
| \$23,700.33                                                | \$7,413.54     |                 | \$7,634.39     | \$6,215.93     | \$252.44       | \$0.00         | \$0.00         | \$765.99       | \$236.74       | \$84.26        | \$0.00         | \$634.43       | \$0.00         | \$281.80       | \$0.00         | \$0.00         | \$180.81            | \$0.00         |        | CCISD                  |
| \$2,966.35                                                 |                | \$2,966.35      |                |                |                |                |                |                |                |                |                |                |                |                |                |                |                     |                | MIDWAY | TULOSO                 |
| \$5,364.07                                                 | \$1,549.74     | \$525.99        | \$1,601.68     | \$1,129.46     | \$107.89       | \$0.00         | \$0.00         | \$157.98       | \$49.24        | \$17.20        | \$0.00         | \$130.84       | \$0.00         | \$57.66        | \$0.00         | \$0.00         | \$36.39             | \$0.00         |        | DEL MAR                |
| \$37,235.88                                                | \$3,378.50     | \$3,095.50      | \$3,867.00     | \$2,971.00     | \$2,552.50     | \$500.00       | \$1,000.00     | \$2,223.50     | \$2,974.50     | \$1,938.50     | \$3,000.00     | \$2,614.50     | \$500.00       | \$1,823.50     | \$2,000.00     | \$357.05       | \$2,126.50          | \$313.33       | SALE   | COSTS OF               |
| \$23,700.33 \$2,966.35 \$5,364.07 \$37,235.88 \$353,724.00 | \$81,579.00    | \$35,825.00     | \$90,947.00    | \$50,334.00    | \$7,436.00     | \$3,125.00     | \$5,625.00     | \$7,813.00     | \$7,087.00     | \$5,616.00     | \$9,375.00     | \$6,875.00     | \$3,125.00     | \$12,031.00    | \$9,375.00     | \$2,998.00     | \$7,813.00          | \$6,745.00     | VALUE  | TAXABLE                |