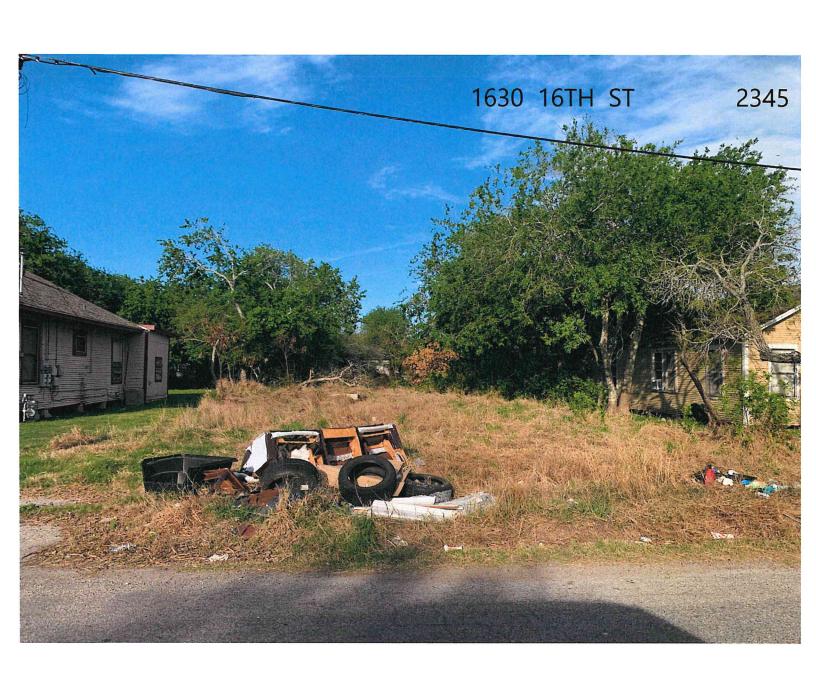

A VACANT LOT, 50 FT X 118 FT ON GOLLA DR, LOCATED NORTH OF THE IH-37 @ PADRE ISLAND DR INTERCHANGE.

Suit Number & Style: 2015DCV-2779-H; Nueces County vs Osbaldo Tapia Tax ID# & Legal: 2451-1303-0470; Lots 47 and 48, Block 1303, Fitchue

**Place Subdivision** 

Property Location: 1630 16th St - Corpus Christi

Date of Sale: February 4, 2020

Amount Due All Entities: 24,988.53

Amount of Offer: 4,500.00

Cost of Sale: 2,223.50

Current Value: 7,813.00

% of Total Due: 18.01%

% of Current Value: 57.60%

| Entity Name                                | Amount Due<br>Each Entity | Amount You<br>Will Receive |
|--------------------------------------------|---------------------------|----------------------------|
| Nueces County                              | \$3,015.15                | \$274.69                   |
|                                            |                           |                            |
|                                            |                           |                            |
| City of Corpus Christi                     | \$4,085.07                | \$372.16                   |
| Corpus Christi Independent School District | \$8,408.09                | \$765.99                   |
| Del Mar College                            | \$1,734.06                | \$157.98                   |
| City Paving & Demo Liens                   | \$7,746.16                | \$705.69                   |

A VACANT LOT, 50 FT X 125 FT, LOCATED ON 16TH ST. BETWEEN AYERS AND MCKENZIE, NEAR WYNN SEALE JUNIOR HIGH SCHOOL.

Suit Number & Style: 2016DCV-5493-H; Nueces County vs LD Miracle Revival Inc

Tax ID# & Legal: 4007-0002-0130; Lot 13, Block 2, Kosar Addition