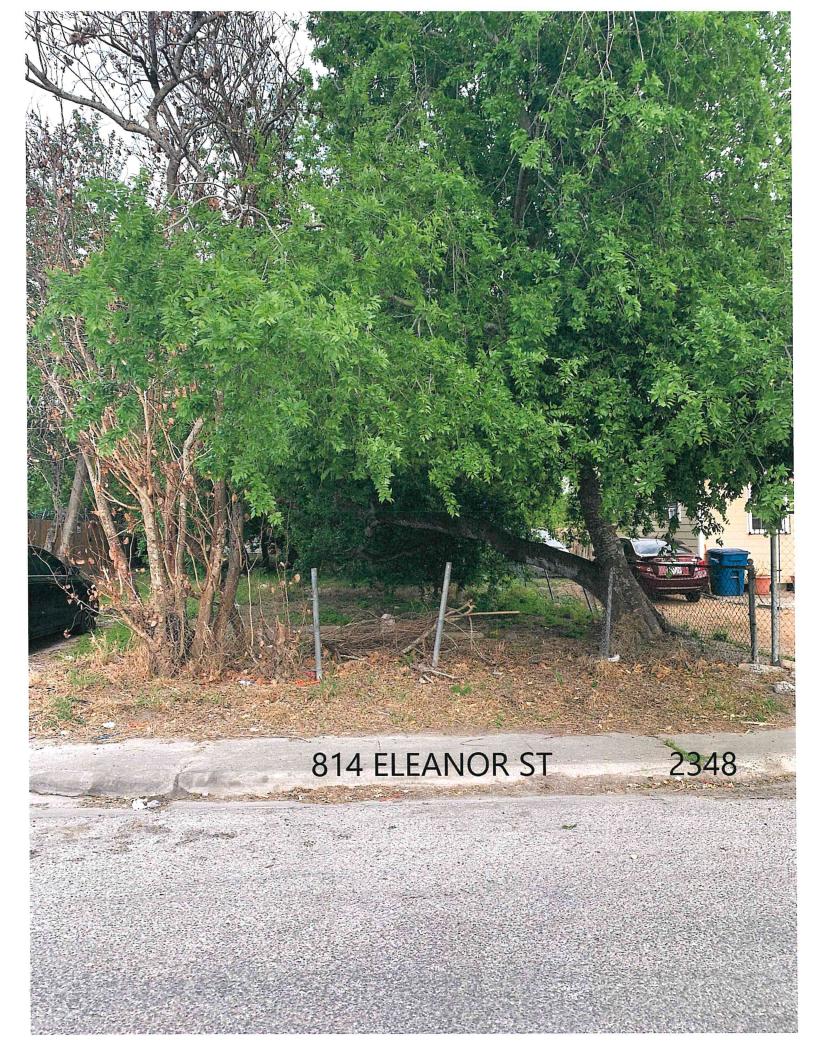

A VACANT LOT, 50 FT X 125 FT, LOCATED 2 BLOCKS WEST OF PORT AVE, AND 2 BLOCKS SOUTH OF AGNES ST.

Suit Number & Style:

2013DCV-2615-H; Nueces County vs Ophelia Munoz

Tax ID# & Legal:

7891-0006-0250; Lot 25, Block 6, Seikel Addition

**Property Location:** 

805 Eleanor - Corpus Christi

Date of Sale:

April 3, 2018

Amount Due All Entities:

26,548.43

Amount of Offer:

500.00

Cost of Sale:

3,457.50

Current Value:

2,998.00

% of Total Due:

1.88%

% of Current Value:

16.68%

| Entity Name                                | Amount Due<br>Each Entity | Amount You<br>Will Receive |
|--------------------------------------------|---------------------------|----------------------------|
| Nueces County                              | \$2,108.26                | \$0.00                     |
|                                            |                           | \$0.00                     |
|                                            |                           |                            |
| City of Corpus Christi                     | \$2,436.61                | \$0.00                     |
| Corpus Christi Independent School District | \$5,210.88                | \$0.00                     |
| Del Mar College                            | \$1,069.42                | \$0.00                     |
| City Paving & Demo Liens                   | \$15,723.26               | \$142.95                   |

A VACANT LOT, APPROXIMATELY 25 FT X 96 FT, ON ELEANOR ST, BETWEEN AGNES AND MORGAN, NEAR ZAVALA ELEMENTARY SCHOOL..

THE PROSPECTIVE BUYER IS CARRVINO DEVELOPMENT, LLC OF CORPUS CHRISTI.

Suit Number & Style: