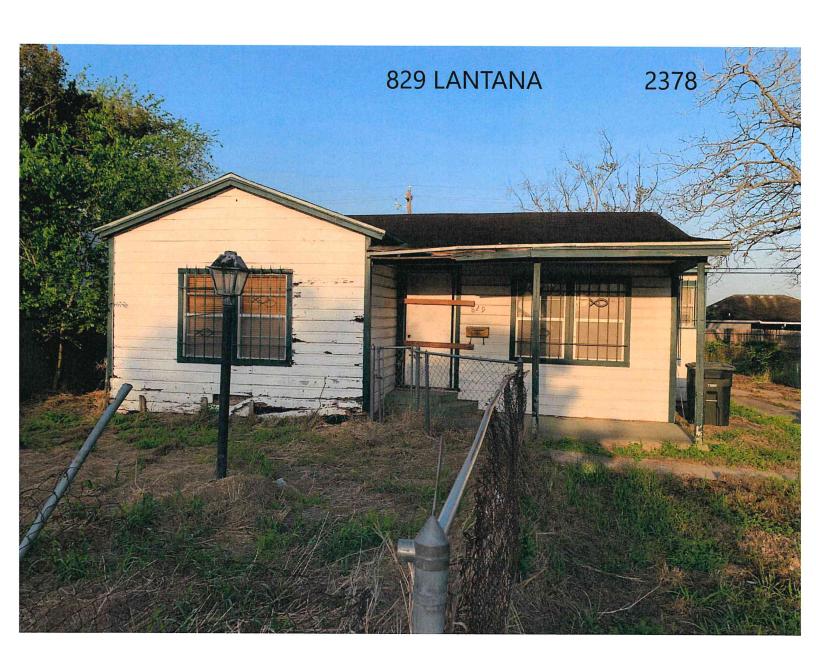

# DISTRIBUTION OF PROCEEDS FROM PROPOSED TAX RESALE OFFERS

| TOTALS                                                     | 2378           | 2376            | 2375           | 2373           | 2367           | 2348           | 2346           | 2345           | 2319           | 2310           | 2309           | 2298           | 2272           | 2261           | 2244           | 2241           | 2171                | 2170           | NO.    | ITEM                   |
|------------------------------------------------------------|----------------|-----------------|----------------|----------------|----------------|----------------|----------------|----------------|----------------|----------------|----------------|----------------|----------------|----------------|----------------|----------------|---------------------|----------------|--------|------------------------|
|                                                            | 4188-0003-0080 | 3416-0007-0110  | 2996-0001-0310 | 0072-0010-0130 | 9313-0000-0240 | 7891-0005-0380 | 4007-0002-0130 | 2451-1303-0470 | 4740-0006-0050 | 4570-0004-0100 | 9307-0010-0130 | 8289-0014-0240 | 7634-0003-0460 | 5324-0001-0025 | 8529-0001-0070 | 7891-0006-0250 | 8409-0010-0150      | 2277-0006-0220 | NUMBER | TAX ACCOUNT            |
|                                                            | 829 LANTANA ST | 2617 Mc CAIN DR | 4738 BLACKJACK | 3601 STINSON   | 829 OMAHA DR   | 814 ELEANOR    | 3007 RUTH ST   | 1630 16TH ST   | 1129 GOLLA DR  | 1505 COAHUILA  | 2313 MARY ST   | 4846 FRANKLIN  | 704 FRANCESCA  | 1022 25TH ST   | 2513 MARY ST   | 805 ELEANOR    | <b>2841 MARY ST</b> | 3025 GREENWOOD |        | PROPERTY ADDRESS       |
| \$111,700.00                                               | \$20,000.00    | \$16,000.00     | \$25,000.00    | \$15,500.00    | \$4,500.00     | \$500.00       | \$1,000.00     | \$4,500.00     | \$4,500.00     | \$2,200.00     | \$3,000.00     | \$4,500.00     | \$500.00       | \$4,000.00     | \$2,000.00     | \$500.00       | \$2,500.00          | \$1,000.00     | OFFER  | AMOUNT OF              |
| \$10,071.01                                                | \$2,714.48     | \$1,084.07      | \$2,799.23     | \$2,458.66     | \$206.40       | \$0.00         | \$0.00         | \$274.69       | \$96.17        | \$32.80        | \$0.00         | \$227.51       | \$0.00         | \$104.90       | \$0.00         | \$0.00         | \$72.10             | \$0.00         | COUNTY | NUECES                 |
| \$12,528.58                                                | \$3,584.13     | \$1,224.65      | \$3,695.34     | \$2,724.95     | \$248.69       | \$0.00         | \$0.00         | \$372.16       | \$111.14       | \$40.04        | \$0.00         | \$308.24       | \$0.00         | \$135.04       | \$0.00         | \$0.00         | \$84.20             | \$0.00         |        | CITY OF CC             |
| \$19,833.80                                                | \$1,359.61     | \$7,103.44      | \$5,402.36     | \$0.00         | \$1,132.08     | \$0.00         | \$0.00         | \$705.69       | \$1,032.21     | \$87.20        | \$0.00         | \$584.48       | \$0.00         | \$1,597.11     | \$0.00         | \$142.95       | \$0.00              | \$686.67       | DEMO   | CITY OF CC CC PAVING & |
| \$23,700.33                                                | \$7,413.54     |                 | \$7,634.39     | \$6,215.93     | \$252.44       | \$0.00         | \$0.00         | \$765.99       | \$236.74       | \$84.26        | \$0.00         | \$634.43       | \$0.00         | \$281.80       | \$0.00         | \$0.00         | \$180.81            | \$0.00         |        | CCISD                  |
| \$2,966.35                                                 |                | \$2,966.35      |                |                |                |                |                |                |                |                |                |                |                |                |                |                |                     |                | MIDWAY | TULOSO                 |
| \$5,364.07                                                 | \$1,549.74     | \$525.99        | \$1,601.68     | \$1,129.46     | \$107.89       | \$0.00         | \$0.00         | \$157.98       | \$49.24        | \$17.20        | \$0.00         | \$130.84       | \$0.00         | \$57.66        | \$0.00         | \$0.00         | \$36.39             | \$0.00         |        | DEL MAR                |
| \$37,235.88                                                | \$3,378.50     | \$3,095.50      | \$3,867.00     | \$2,971.00     | \$2,552.50     | \$500.00       | \$1,000.00     | \$2,223.50     | \$2,974.50     | \$1,938.50     | \$3,000.00     | \$2,614.50     | \$500.00       | \$1,823.50     | \$2,000.00     | \$357.05       | \$2,126.50          | \$313.33       | SALE   | COSTS OF               |
| \$23,700.33 \$2,966.35 \$5,364.07 \$37,235.88 \$353,724.00 | \$81,579.00    | \$35,825.00     | \$90,947.00    | \$50,334.00    | \$7,436.00     | \$3,125.00     | \$5,625.00     | \$7,813.00     | \$7,087.00     | \$5,616.00     | \$9,375.00     | \$6,875.00     | \$3,125.00     | \$12,031.00    | \$9,375.00     | \$2,998.00     | \$7,813.00          | \$6,745.00     | VALUE  | TAXABLE                |