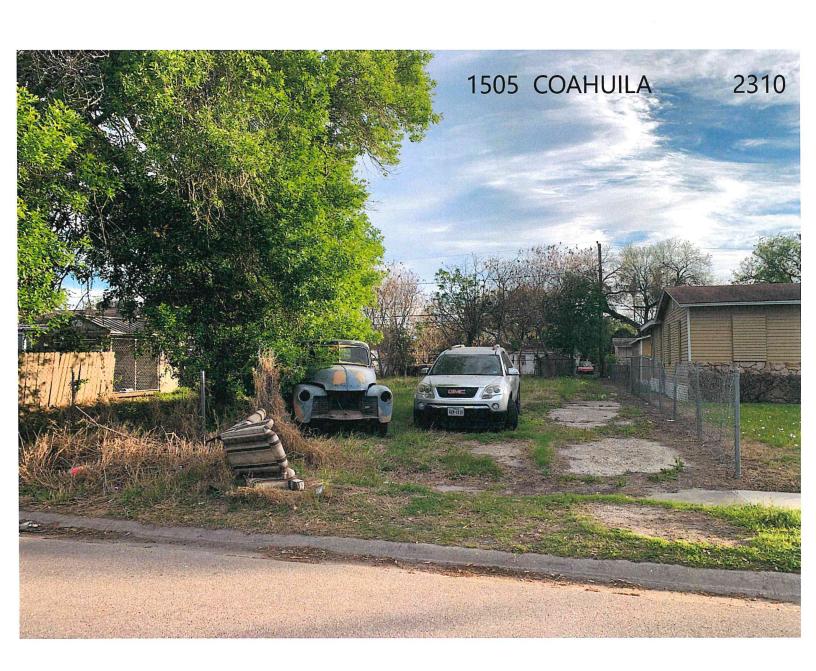

A VACANT LOT, 50 FT X 150 FT, LOCATED ON MARY ST., 2 BLOCKS WEST OF 19TH ST., NEAR THE OLD LAMAR ELEMENTARY SCHOOL.

Suit Number & Style: 2012DCV-0852-E; Nueces County vs Maria Garza

Tax ID# & Legal: 4570-0004-0100; Lot 10, Block 'D', Los Encinos Subdivision

Property Location: 1505 Coahuila St - Corpus Christi

Date of Sale: December 3, 2019

Amount Due All Entities: 36,203.20

Amount of Offer: 2,200.00

Cost of Sale: 1,938.50

Current Value: 5,616.00

% of Total Due: 6.08%