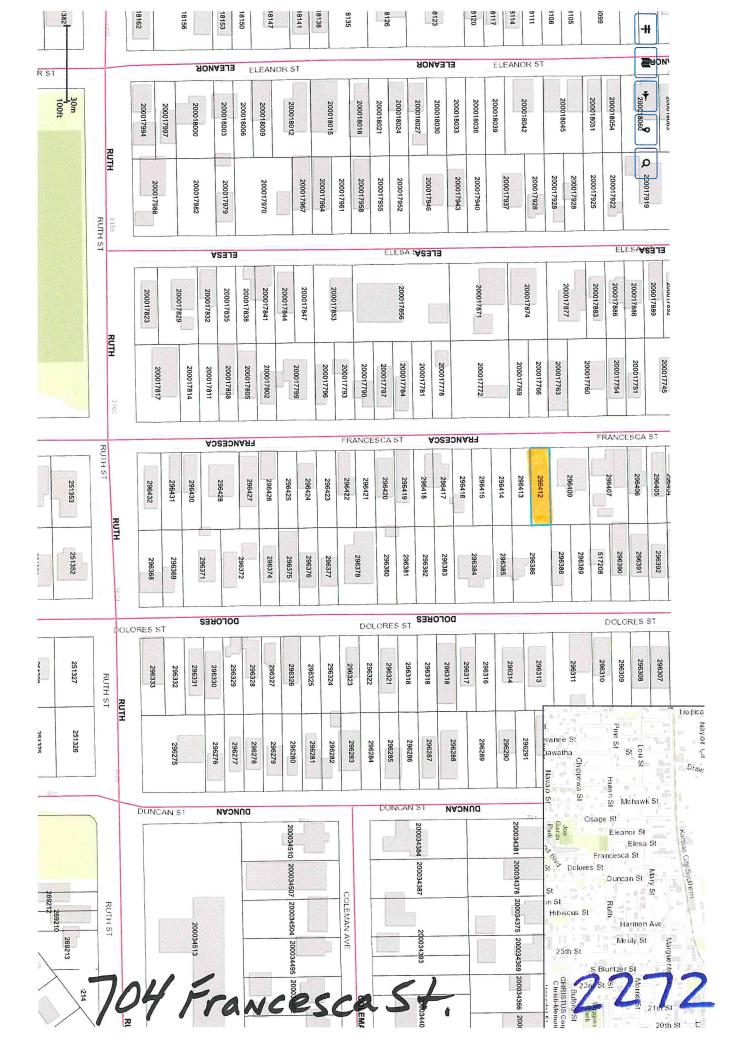

A VACANT LOT, 55 FT X 175 FT, LOCATED 2 BLOCKS WEST OF MEMORIAL MEDICAL CENTER.

Suit Number & Style:

2015DCV-2902-C; Nueces County vs Arturo Montes

Tax ID# & Legal:

7634-0003-0460; Lot 46, Block 3, San Pedro Addition

to Corpus Christi

**Property Location:** 

704 Francesca St - Corpus Christi

Date of Sale:

July 2, 2019

Amount Due All Entities:

6,951.16

Amount of Offer:

500.00

Cost of Sale:

2,215.50

**Current Value:** 

3,125.00

% of Total Due:

7.19%

% of Current Value:

16.00%

| Entity Name                                | Amount Due<br>Each Entity | Amount You<br>Will Receive |
|--------------------------------------------|---------------------------|----------------------------|
| Nueces County                              | \$1,232.28                | \$0.00                     |
|                                            |                           | \$0.00                     |
|                                            |                           |                            |
| City of Corpus Christi                     | \$1,342.94                | \$0.00                     |
| Corpus Christi Independent School District | \$3,109.33                | \$0.00                     |
| Del Mar College                            | \$524.81                  | \$0.00                     |
| City Paving & Demo Liens                   | \$741.80                  | \$0.00                     |

A VACANT LOT, APPROXIMATELY 25 FT X 100 FT, ON FRANCESCA ST, BETWEEN AGNES AND MORGAN, NEAR ZAVALA ELEMENTARY SCHOOL..

THE PROSPECTIVE BUYER IS CARRVINO DEVELOPMENT, LLC OF CORPUS CHRISTI.

Suit Number & Style: 2010DCV-4192-E; Nueces County vs Diana R Gomez