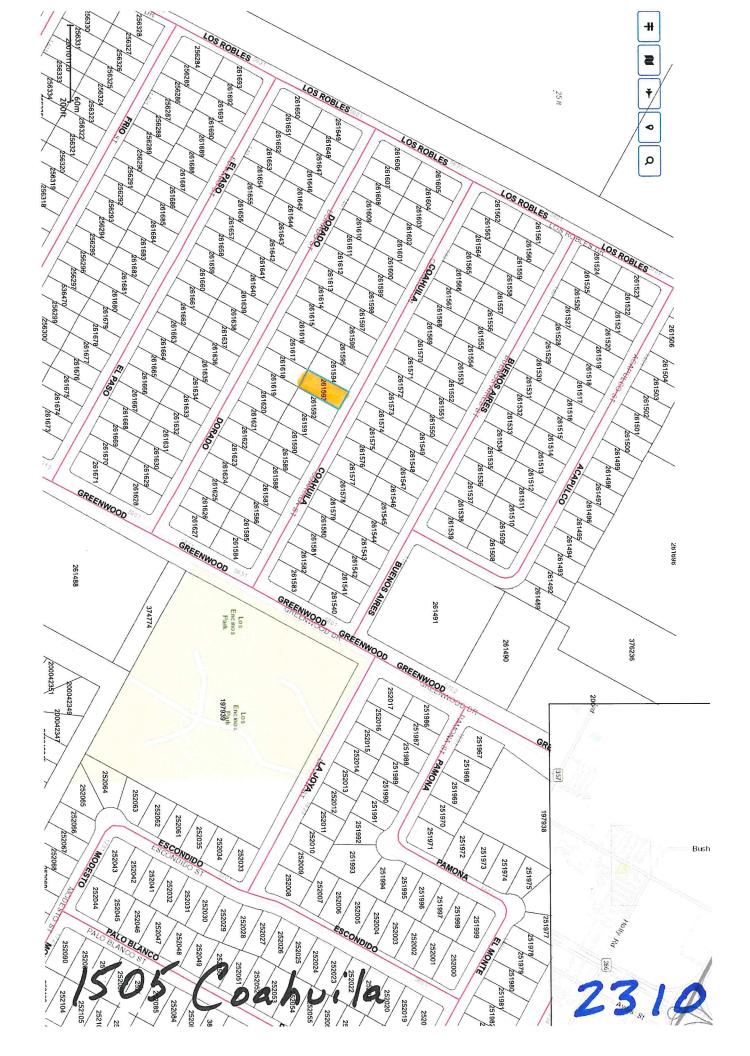

A VACANT LOT, 50 FT X 150 FT, LOCATED ON MARY ST., 2 BLOCKS WEST OF 19TH ST., NEAR THE OLD LAMAR ELEMENTARY SCHOOL.

Suit Number & Style: 2012DCV-0852-E; Nueces County vs Maria Garza

Tax ID# & Legal: 4570-0004-0100; Lot 10, Block 'D', Los Encinos Subdivision

Property Location: 1505 Coahuila St - Corpus Christi

Date of Sale: December 3, 2019

Amount Due All Entities: 36,203.20

Amount of Offer: 2,200.00

Cost of Sale: 1,938.50

Current Value: 5,616.00

% of Total Due: 6.08%

% of Current Value: 39.17%

| Entity Name                                | Amount Due<br>Each Entity | Amount You Will<br>Receive |
|--------------------------------------------|---------------------------|----------------------------|
| Nueces County                              | \$4,541.31                | \$32.80                    |
|                                            |                           |                            |
|                                            |                           |                            |
| City of Corpus Christi                     | \$5,543.53                | \$40.04                    |
| Corpus Christi Independent School District | \$11,665.01               | \$84.26                    |
| Del Mar College                            | \$2,380.72                | \$17.20                    |
| City Paving & Demo Liens                   | \$12,072.63               | \$87.20                    |

A VACANT LOT, 52 FT X 120 FT, LOCATED IN THE LOS ENCINOS NEIGHBORHOOD, OFF GREENWOOD, WEST OF HOLLY RD.

THE PROSPECTIVE BUYER IS ALAN QUERIDO OF CORPUS CHRISTI.

Suit Number & Style:

2012DCV-3752-H; Nueces County vs Cue Dee Squyres