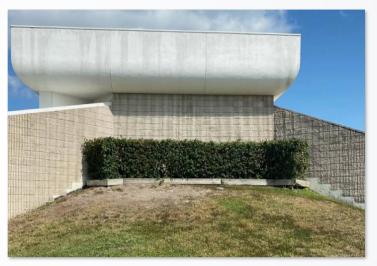

### **Mural Donation**

- Cole Park Mural donation is a final project from class LCC 49
- 20-foot by 10-foot mural will be installed on the western side of the Art Center facing Ocean Drive
- Envisioned to be backdrop for reflection, gatherings, and community events at Cole Park
- Contract for the LCC49 donation will be executed between the City and the Chamber of Commerce

### **Mural Design**

- Renderings designed by local, professional muralist
- Rendering submitted by LCC 49 for Council approval
  - Design presented is recommended by City Staff for driver visibility

#### **Design Recommendation**