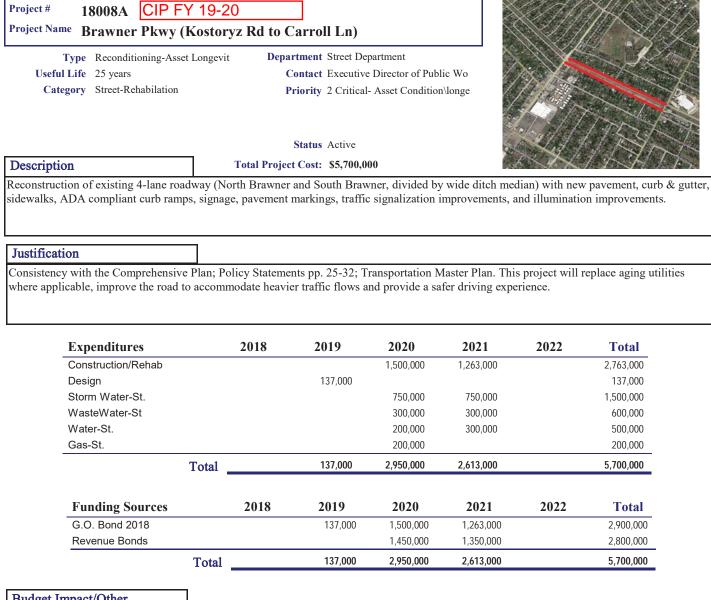

# City of Corpus Christi, Texas

| Project Nar | 18008A CIP FY<br>ne Brawner Pkwy (                                                                                                                                                                                                                                                                                                                                                                                                                                                                                                                                                                                                                                                                                                                                                                                                                                                                                                                                                                                                                                                                                                                                                                                                                                                                                                                                                                                                                                                                                                                                                                                                                                                                                                                                                                                                                                                                                                                                                                                                                                                                                             | ( 20-21<br>(Kostoryz Rd to C                                                                                            | Carroll Ln)        |                                                                                    |                 |                   |                                                                                                                                       |
|-------------|--------------------------------------------------------------------------------------------------------------------------------------------------------------------------------------------------------------------------------------------------------------------------------------------------------------------------------------------------------------------------------------------------------------------------------------------------------------------------------------------------------------------------------------------------------------------------------------------------------------------------------------------------------------------------------------------------------------------------------------------------------------------------------------------------------------------------------------------------------------------------------------------------------------------------------------------------------------------------------------------------------------------------------------------------------------------------------------------------------------------------------------------------------------------------------------------------------------------------------------------------------------------------------------------------------------------------------------------------------------------------------------------------------------------------------------------------------------------------------------------------------------------------------------------------------------------------------------------------------------------------------------------------------------------------------------------------------------------------------------------------------------------------------------------------------------------------------------------------------------------------------------------------------------------------------------------------------------------------------------------------------------------------------------------------------------------------------------------------------------------------------|-------------------------------------------------------------------------------------------------------------------------|--------------------|------------------------------------------------------------------------------------|-----------------|-------------------|---------------------------------------------------------------------------------------------------------------------------------------|
| Usefu       | TypeReconditioning-AssoI Life25 yearsegoryStreet-Rehabilation                                                                                                                                                                                                                                                                                                                                                                                                                                                                                                                                                                                                                                                                                                                                                                                                                                                                                                                                                                                                                                                                                                                                                                                                                                                                                                                                                                                                                                                                                                                                                                                                                                                                                                                                                                                                                                                                                                                                                                                                                                                                  | Longevit Department Street Department<br>Contact Director of Public Works<br>Priority 2 Critical- Asset Condition\longe |                    |                                                                                    |                 |                   |                                                                                                                                       |
| Descriptio  | on                                                                                                                                                                                                                                                                                                                                                                                                                                                                                                                                                                                                                                                                                                                                                                                                                                                                                                                                                                                                                                                                                                                                                                                                                                                                                                                                                                                                                                                                                                                                                                                                                                                                                                                                                                                                                                                                                                                                                                                                                                                                                                                             | Sta                                                                                                                     | tus Active         |                                                                                    |                 |                   | TAN                                                                                                                                   |
|             | tion of existing 4-lane roa<br>ADA compliant curb ram                                                                                                                                                                                                                                                                                                                                                                                                                                                                                                                                                                                                                                                                                                                                                                                                                                                                                                                                                                                                                                                                                                                                                                                                                                                                                                                                                                                                                                                                                                                                                                                                                                                                                                                                                                                                                                                                                                                                                                                                                                                                          |                                                                                                                         |                    |                                                                                    |                 |                   |                                                                                                                                       |
| Justificat  | ion                                                                                                                                                                                                                                                                                                                                                                                                                                                                                                                                                                                                                                                                                                                                                                                                                                                                                                                                                                                                                                                                                                                                                                                                                                                                                                                                                                                                                                                                                                                                                                                                                                                                                                                                                                                                                                                                                                                                                                                                                                                                                                                            | 7                                                                                                                       |                    |                                                                                    |                 |                   |                                                                                                                                       |
|             | v with the Comprehensiv                                                                                                                                                                                                                                                                                                                                                                                                                                                                                                                                                                                                                                                                                                                                                                                                                                                                                                                                                                                                                                                                                                                                                                                                                                                                                                                                                                                                                                                                                                                                                                                                                                                                                                                                                                                                                                                                                                                                                                                                                                                                                                        | e Plan: Policy Stateme                                                                                                  | nts nn 25-32·7     | Fransportation M                                                                   | laster Plan Th  | is project will r | enlace aging utilities                                                                                                                |
| Consistenc  | y with the Comprehensive icable, improve the road t                                                                                                                                                                                                                                                                                                                                                                                                                                                                                                                                                                                                                                                                                                                                                                                                                                                                                                                                                                                                                                                                                                                                                                                                                                                                                                                                                                                                                                                                                                                                                                                                                                                                                                                                                                                                                                                                                                                                                                                                                                                                            |                                                                                                                         |                    |                                                                                    |                 |                   | eplace aging utilities                                                                                                                |
| Consistenc  |                                                                                                                                                                                                                                                                                                                                                                                                                                                                                                                                                                                                                                                                                                                                                                                                                                                                                                                                                                                                                                                                                                                                                                                                                                                                                                                                                                                                                                                                                                                                                                                                                                                                                                                                                                                                                                                                                                                                                                                                                                                                                                                                |                                                                                                                         |                    |                                                                                    |                 |                   | eplace aging utilities<br>Total                                                                                                       |
| Consistenc  | icable, improve the road t                                                                                                                                                                                                                                                                                                                                                                                                                                                                                                                                                                                                                                                                                                                                                                                                                                                                                                                                                                                                                                                                                                                                                                                                                                                                                                                                                                                                                                                                                                                                                                                                                                                                                                                                                                                                                                                                                                                                                                                                                                                                                                     | to accommodate heavi                                                                                                    | er traffic flows a | and provide a sat                                                                  | fer driving exp | erience.          |                                                                                                                                       |
| Consistenc  | icable, improve the road t<br>Expenditures                                                                                                                                                                                                                                                                                                                                                                                                                                                                                                                                                                                                                                                                                                                                                                                                                                                                                                                                                                                                                                                                                                                                                                                                                                                                                                                                                                                                                                                                                                                                                                                                                                                                                                                                                                                                                                                                                                                                                                                                                                                                                     | to accommodate heavi                                                                                                    | er traffic flows a | and provide a sat<br>2021                                                          | fer driving exp | erience.          | Total                                                                                                                                 |
| Consistenc  | icable, improve the road t<br>Expenditures<br>Construction/Rehab                                                                                                                                                                                                                                                                                                                                                                                                                                                                                                                                                                                                                                                                                                                                                                                                                                                                                                                                                                                                                                                                                                                                                                                                                                                                                                                                                                                                                                                                                                                                                                                                                                                                                                                                                                                                                                                                                                                                                                                                                                                               | to accommodate heavi                                                                                                    | er traffic flows a | and provide a sat<br>2021<br>1,500,000                                             | fer driving exp | erience.          | <b>Total</b><br>1,500,000                                                                                                             |
| Consistenc  | icable, improve the road t<br>Expenditures<br>Construction/Rehab<br>Storm Water-St.                                                                                                                                                                                                                                                                                                                                                                                                                                                                                                                                                                                                                                                                                                                                                                                                                                                                                                                                                                                                                                                                                                                                                                                                                                                                                                                                                                                                                                                                                                                                                                                                                                                                                                                                                                                                                                                                                                                                                                                                                                            | to accommodate heavi                                                                                                    | er traffic flows a | 2021<br>1,500,000<br>750,000                                                       | fer driving exp | erience.          | <b>Total</b><br>1,500,000<br>750,000                                                                                                  |
| Consistenc  | Expenditures<br>Construction/Rehab<br>Storm Water-St.<br>WasteWater-St                                                                                                                                                                                                                                                                                                                                                                                                                                                                                                                                                                                                                                                                                                                                                                                                                                                                                                                                                                                                                                                                                                                                                                                                                                                                                                                                                                                                                                                                                                                                                                                                                                                                                                                                                                                                                                                                                                                                                                                                                                                         | to accommodate heavi                                                                                                    | er traffic flows a | 2021<br>1,500,000<br>750,000<br>300,000                                            | fer driving exp | erience.          | <b>Total</b><br>1,500,000<br>750,000<br>300,000                                                                                       |
| Consistenc  | Expenditures<br>Construction/Rehab<br>Storm Water-St.<br>WasteWater-St<br>Water-St.                                                                                                                                                                                                                                                                                                                                                                                                                                                                                                                                                                                                                                                                                                                                                                                                                                                                                                                                                                                                                                                                                                                                                                                                                                                                                                                                                                                                                                                                                                                                                                                                                                                                                                                                                                                                                                                                                                                                                                                                                                            | to accommodate heavi                                                                                                    | er traffic flows a | 2021<br>1,500,000<br>750,000<br>300,000<br>200,000                                 | fer driving exp | erience.          | <b>Total</b><br>1,500,000<br>750,000<br>300,000<br>200,000                                                                            |
| Consistenc  | Expenditures<br>Construction/Rehab<br>Storm Water-St.<br>WasteWater-St<br>Water-St.                                                                                                                                                                                                                                                                                                                                                                                                                                                                                                                                                                                                                                                                                                                                                                                                                                                                                                                                                                                                                                                                                                                                                                                                                                                                                                                                                                                                                                                                                                                                                                                                                                                                                                                                                                                                                                                                                                                                                                                                                                            | to accommodate heavi                                                                                                    | er traffic flows a | 2021<br>1,500,000<br>750,000<br>300,000<br>200,000<br>200,000                      | fer driving exp | erience.          | <b>Total</b><br>1,500,000<br>750,000<br>300,000<br>200,000<br>200,000                                                                 |
| Consistenc  | icable, improve the road the r | to accommodate heavi 2019 Total                                                                                         | 2020               | 2021<br>1,500,000<br>750,000<br>300,000<br>200,000<br>200,000<br>2,950,000         | fer driving exp | erience.<br>2023  | Total           1,500,000           750,000           300,000           200,000           200,000           2,950,000                 |
| Consistenc  | Expenditures<br>Construction/Rehab<br>Storm Water-St.<br>WasteWater-St<br>Water-St.<br>Gas-St.<br>Funding Sources                                                                                                                                                                                                                                                                                                                                                                                                                                                                                                                                                                                                                                                                                                                                                                                                                                                                                                                                                                                                                                                                                                                                                                                                                                                                                                                                                                                                                                                                                                                                                                                                                                                                                                                                                                                                                                                                                                                                                                                                              | to accommodate heavi 2019 Total                                                                                         | 2020               | 2021<br>1,500,000<br>750,000<br>300,000<br>200,000<br>200,000<br>2,950,000<br>2021 | fer driving exp | erience.<br>2023  | Total           1,500,000           750,000           300,000           200,000           200,000           2,950,000           Total |