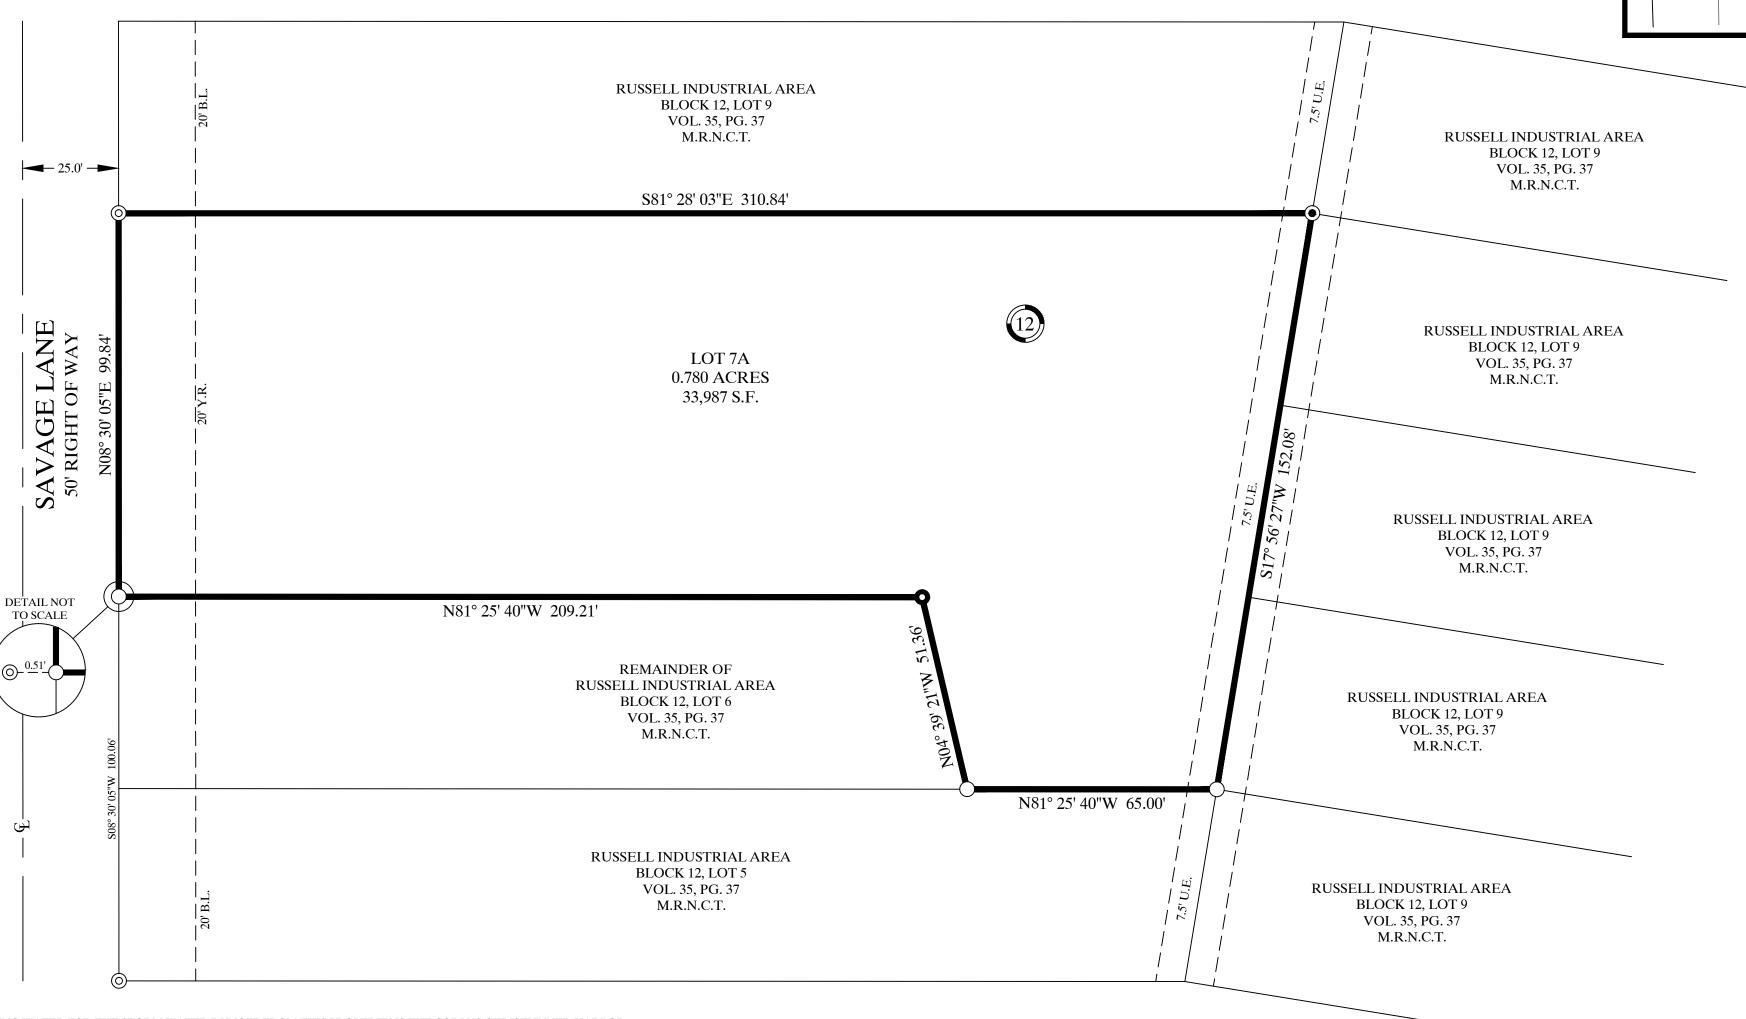

## FINAL PLAT OF RUSSELL INDUSTRIAL AREA BLOCK 12, LOT 7A

BEING A REPLAT OF BLOCK 12, LOT 7, LOT 8, AND A PORTION OF LOT 6, RUSSELL INDUSTRIAL AREA, AS SHOWN ON THE PLAT RECORDED IN VOLUME 35, PAGE 37, MAP RECORDS OF NUECES COUNTY, TEXAS. SAID PORTION OF LOT 6 BEING DESCRIBED IN A DEED RECORDED IN DOCUMENT NO. 2021028994, OFFICIAL RECORDS OF NUECES COUNTY, TEXAS.

## NOTES:

- 1. THE RECEIVING WATER FOR THE STORM WATER RUNOFF FROM THIS PROPERTY IS THE CORPUS CHRISTI INNER HARBOR. THE TCEQ HAS CLASSIFIED THE AQUATIC LIFE USE FOR THE CORPUS CHRISTI INNER HARBOR AS "INTERMEDIATE".
- 2. BY GRAPHIC PLOTTING ONLY, THIS PROPERTY IS IN ZONE "C" ON THE FLOOD INSURANCE RATE MAP, COMMUNITY PANEL NO. 485464 0165 C, WHICH BEARS AN EFFECTIVE DATE OF JULY 18, 1985 AND IS NOT IN A SPECIAL FLOOD HAZARD AREA.
- 3. MEASURED BEARINGS ARE BASED ON GLOBAL POSITIONING SYSTEM NAD 83 (93) 4205 DATUM.
- $4.\,SET\,5/8"\,RE\text{-}BAR = STEEL\,RE\text{-}BAR\,SET\,WITH\,YELLOW\,PLASTIC\,CAP\,LABELED\,BRISTER\,SURVEYING}.$
- 5. THE TOTAL PLATTED AREA IS 0.780 ACRES.
- 6. THE YARD REQUIREMENT, AS DEPICTED, IS A REQUIREMENT OF THE UNIFIED DEVELOPMENT CODE AND IS SUBJECT TO CHANGE AS THE ZONING MAY CHANGE.
- 7. IF ANY LOT IS DEVELOPED WITH RESIDENTIAL USES, COMPLIANCE WITH THE OPEN SPACE REGULATION WILL BE REQUIRED DURING THE BUILDING PERMIT PHASE.

- 1. THE RECEIVING WATER FOR THE STORM WATER RUNOFF FROM THIS PROPERTY IS THE CORPUS CHRISTI INNER HARBOR. THE TCEQ HAS CLASSIFIED THE AQUATIC LIFE USE FOR THE CORPUS CHRISTI INNER HARBOR AS "INTERMEDIATE".
- 2. BY GRAPHIC PLOTTING ONLY, THIS PROPERTY IS IN ZONE "C" ON THE FLOOD INSURANCE RATE MAP, COMMUNITY PANEL NO. 485464 0165 C, WHICH BEARS AN EFFECTIVE DATE OF JULY 18, 1985 AND IS NOT IN A SPECIAL FLOOD HAZARD AREA.
- 3. MEASURED BEARINGS ARE BASED ON GLOBAL POSITIONING SYSTEM NAD 83 (93) 4205 DATUM.
- 4. SET 5/8" RE-BAR = STEEL RE-BAR SET WITH YELLOW PLASTIC CAP LABELED BRISTER SURVEYING.
- 5. THE TOTAL PLATTED AREA IS 0.780 ACRES.
- 6. THE YARD REQUIREMENT, AS DEPICTED, IS A REQUIREMENT OF THE UNIFIED DEVELOPMENT CODE AND IS SUBJECT TO
- 7. IF ANY LOT IS DEVELOPED WITH RESIDENTIAL USES, COMPLIANCE WITH THE OPEN SPACE REGULATION WILL BE REQUIRED DURING THE BUILDING PERMIT PHASE.

- = FOUND 1" IRON PIPE
- $\bigcirc$  = PROPERTY CORNER
- $\bigcirc$  = FOUND 5/8" RE-BAR

SHEET 2 OF 2

• = PREVIOUSLY SET 5/8" RE-BAR

LEGEND: B.L. = BUILDING LINECL = CENTERLINEM.R.N.C.T. = MAP RECORDS OF NUECES COUNTY, TEXAS PG. = PAGES.F. = SQUARE FEET

U.E. = UTILITY EASEMENT VOL. = VOLUMEY.R. = YARD REQUIREMENT