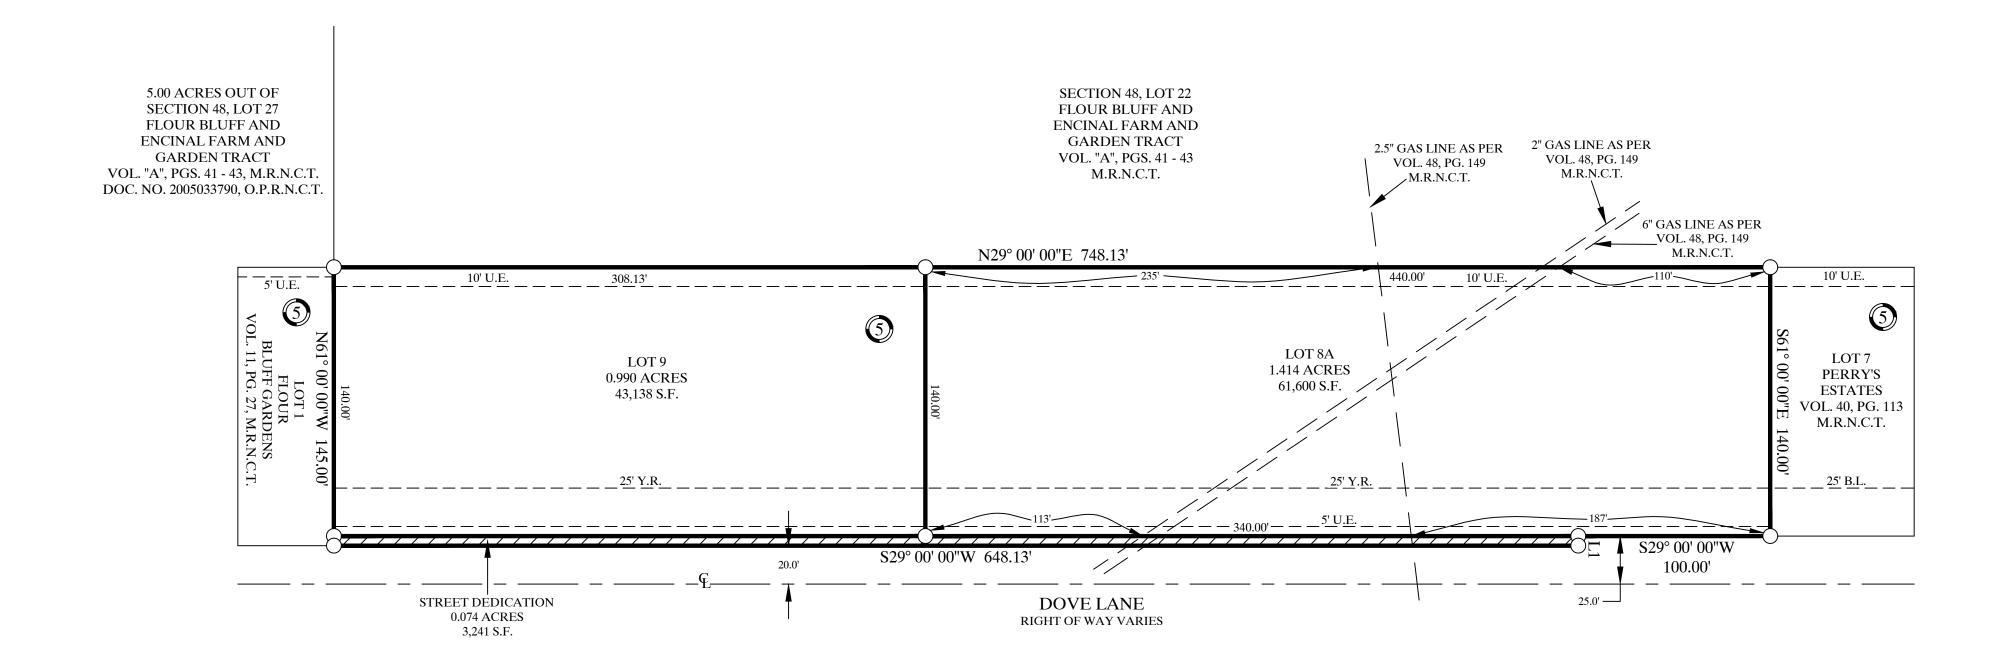

## FINAL PLAT OF PERRY'S ESTATES BLOCK 5, LOTS 8A AND 9

BEING A FINAL OF BLOCK 5, LOT 8, PERRY'S ESTATES, AS SHOWN ON A MAP RECORDED IN VOLUME 48, PAGE 149, MAP RECORDS OF NUECES COUNTY, TEXAS AND ALSO A CALLED 1.262 ACRE TRACT DESCRIBED IN A DEED RECORDED IN DOCUMENT NO. 2006020179, OFFICIAL PUBLIC RECORDS OF NUECES COUNTY, TEXAS.

## FINAL PLAT OF PERRY'S ESTATES BLOCK 5, LOTS 8A AND 9

BEING A REPLAT OF BLOCK 5, LOT 8, PERRY'S ESTATES, AS SHOWN ON A MAP RECORDED IN VOLUME 48, PAGE 149, MAP RECORDS OF NUECES COUNTY, TEXAS AND ALSO A CALLED 1.262 ACRE TRACT DESCRIBED IN A DEED RECORDED IN DOCUMENT NO. 2006020179, OFFICIAL PUBLIC RECORDS OF NUECES COUNTY, TEXAS.

 $L1 = S61^{\circ} 00' 00''E 5.00'$ 

LEGEND:
B.L. = BUILDING LINE
CL = CENTERLINE
D.R.N.C.T. = DEED RECORDS OF NUECES COUNTY, TEXAS
DOC. NO. = DOCUMENT NUMBER
M.R.N.C.T. = MAP RECORDS OF NUECES COUNTY, TEXAS
O.P.R.N.C.T. = OFFICIAL PUBLIC RECORDS OF NUECES COUNTY, TEXAS
PG. = PAGE
S.F. = SQUARE FEET
U.E. = UTILITY EASEMENT

VOL. = VOLUME

Y.R. = YARD REQUIREMENT

( ) = FOUND 5/8" RE-BAR