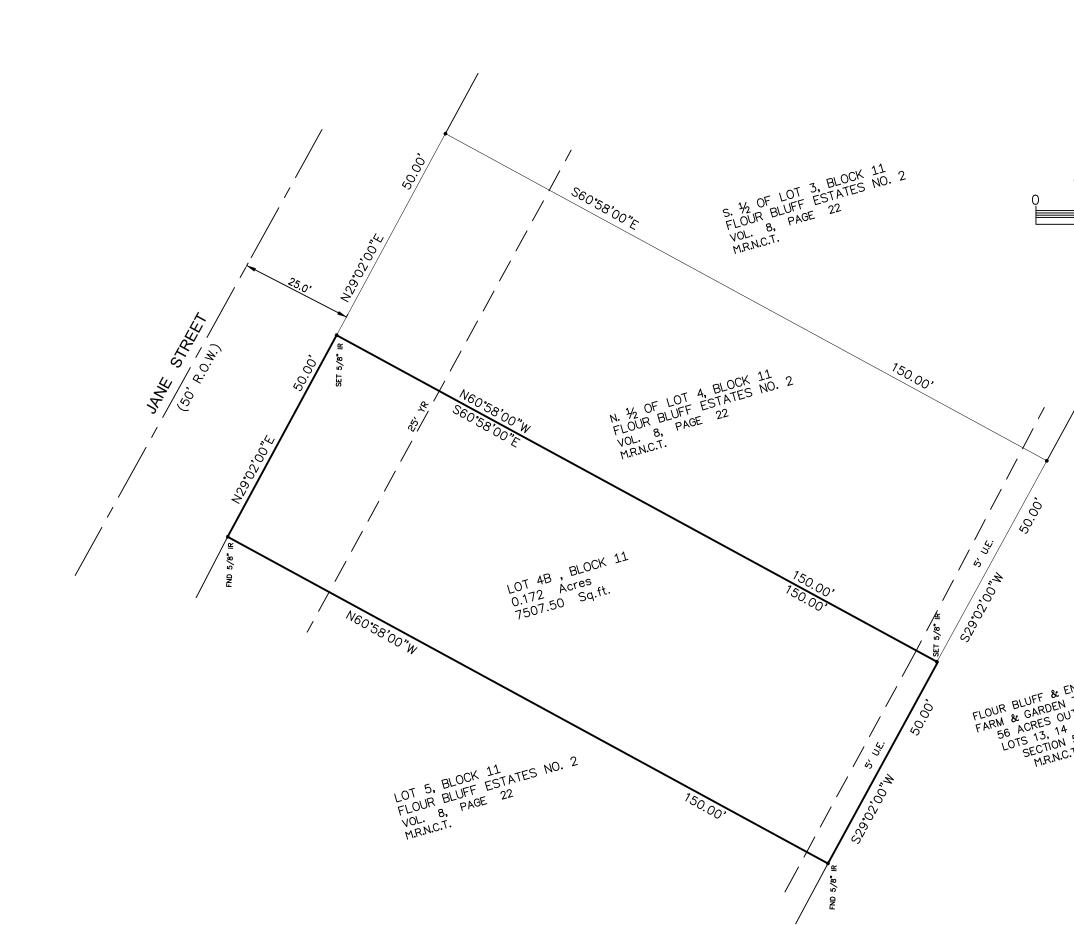

## State of Texas County of Nueces

FLOUR BLUFF ESTATES NO. 2 Block 11, Lot 4B

BEING A 0.172 ACRE TRACT OF LAND OUT OF FLOUR BLUFF ESTATES NO. 2, AND THE SOUTH ONE-HALF (S 1/2) OF LOT FOUR (4), BLOCK ELEVEN (11), FLOUR BLUFF ESTATES NO. 2, AN ADDITION TO THE CITY OF CORPUS CHRISTI, NUECES COUNTY, TEXAS, AS SHOWN BY THE MAP/PLAT THEREOF RECORDED IN VOLUME 8, PAGE 22, OF THE MAP RECORDS OF NUECES COUNTY, TEXAS.

# NOTES

1) TOTAL PLATTED AREA CONTAINS 0.172 ACRES OF LAND.

2) A 5/8" DIAMETER STEEL REBAR WAS FOUND AT EVERY CORNER, EXCEPT AS SPECIFIED OTHERWISE.

3) PER PRELIMINARY FLOOD INSURANCE RATE MAP, MAP NUMBER 48355C0545G, REVISED PRELIMINARY, OCTOBER 23, 2015, THE SUBJECT PROPERTY IS NOT LOCATED IN A SPECIAL FLOOD HAZARD AREA. PER EFFECTIVE FLOOD INSURANCE RATE MAP, MAP NUMBER 485464-0317D, REVISED JULY 18, 1985, THE SUBJECT PROPERTY IS NOT LOCATED IN A

6) THERE ARE NO KNOWN NATURAL WATER BODIES, JURISDICTIONAL WETLANDS, ENDANGERED SPECIES HABITATS, STATE OF TEXAS SUBMERGED LANDS, OR CRITICAL DUNES

ON THE SITE. 7) ALL BEARINGS ARE GRID BEARINGS BASED ON THE TEXAS COORDINATE SYSTEM FOR THE LAMBERT SOUTH ZONE NAD 83 (CORS 96) EPOCH 2011. ALL DISTANCES SHOWN ARE SURFACE DISTANCES.

8) THE YARD REQUIREMENT, AS DEPICTED, IS A REQUIREMENT OF THE UNIFIED DEVELOPMENT CODE AND IS SUBJECT TO CHANGE AS THE ZONING MAY CHANGE. 9) PROPERTY IS CURRENTLY ZONED RS-6 SINGLE FAMILY RESIDENTIAL USE.