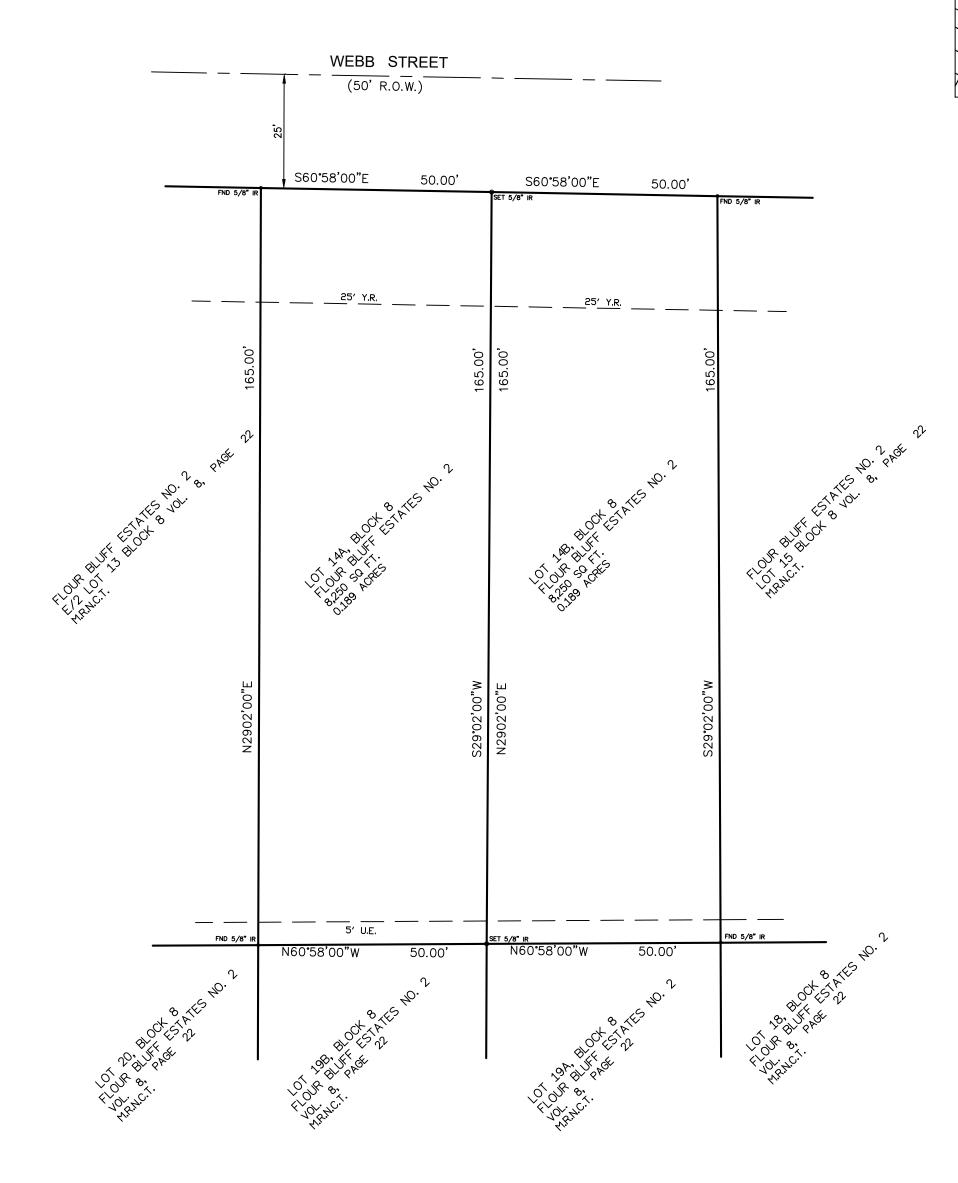

## Final Replat of FLOUR BLUFF ESTATES NO. 2 Block 8, Lots 14A & 14B

BEING A 0.379 ACRE TRACT OF LAND OUT OF FLOUR BLUFF ESTATES NO. 2, LOT FOURTEEN (14), BLOCK EIGHT (8), AN ADDITION TO THE CITY OF CORPUS CHRISTI, NUECES COUNTY, TEXAS, AS SHOWN BY THE MAP/PLAT THEREOF RECORDED IN VOLUME 8, PAGE 22, OF THE MAP RECORDS OF NUECES COUNTY, TEXAS.

## NOTES

- 1) TOTAL PLATTED AREA CONTAINS 0.379 ACRES OF LAND.
- 2) A 5/80 DIAMETER STEEL REBAR WAS FOUND AT EVERY CORNER, EXCEPT AS SPECIFIED OTHERWISE.
- 3) PER PRELIMINARY FLOOD INSURANCE RATE MAP, MAP NUMBER 48355C0545G, REVISED PRELIMINARY, OCTOBER 23, 2015, THE SUBJECT PROPERTY IS NOT LOCATED IN A SPECIAL FLOOD HAZARD AREA. PER EFFECTIVE FLOOD INSURANCE RATE MAP, MAP NUMBER 485464-0317D, REVISED JULY 18, 1985, THE SUBJECT PROPERTY IS NOT LOCATED IN A SPECIAL FLOOD HAZARD AREA.
- 4) ALL PROPOSED FINISHED FLOOR ELEVATIONS WILL BE A MINIMUM OF 18 INCHES ABOVE CROWN ELEVATIONS OF FRONTING STREETS AND A MINIMUM OF 1 FOOT ABOVE THE PRELIMINARY 100 YEAR BASE FLOOD ELEVATION.
- 5) THE RECEIVING WATER BODY FOR THE STORM WATER RUNOFF FOR THIS PROPERTY IS THE LAGUNA MADRE. THE TCEQ HAS CLASSIFIED THE AQUATIC LIFE USE FOR LAGUNA MADRE AS "HIGH". TCEQ ALSO CATEGORIZED THE LAGUNA MADRE AS "CONTACT
- 6) THERE ARE NO KNOWN NATURAL WATER BODIES, JURISDICTIONAL WETLANDS, ENDANGERED SPECIES HABITATS, STATE OF TEXAS SUBMERGED LANDS, OR CRITICAL DUNES ON THE SITE
- 7) ALL BEARINGS ARE GRID BEARINGS BASED ON THE TEXAS COORDINATE SYSTEM FOR THE LAMBERT SOUTH ZONE NAD 83 (CORS 96) EPOCH 2011. ALL DISTANCES SHOWN ARE SURFACE DISTANCES.
- 8) THE YARD REQUIREMENT, AS DEPICTED, IS A REQUIREMENT OF THE UNIFIED DEVELOPMENT CODE AND IS SUBJECT TO CHANGE AS THE ZONING MAY CHANGE.