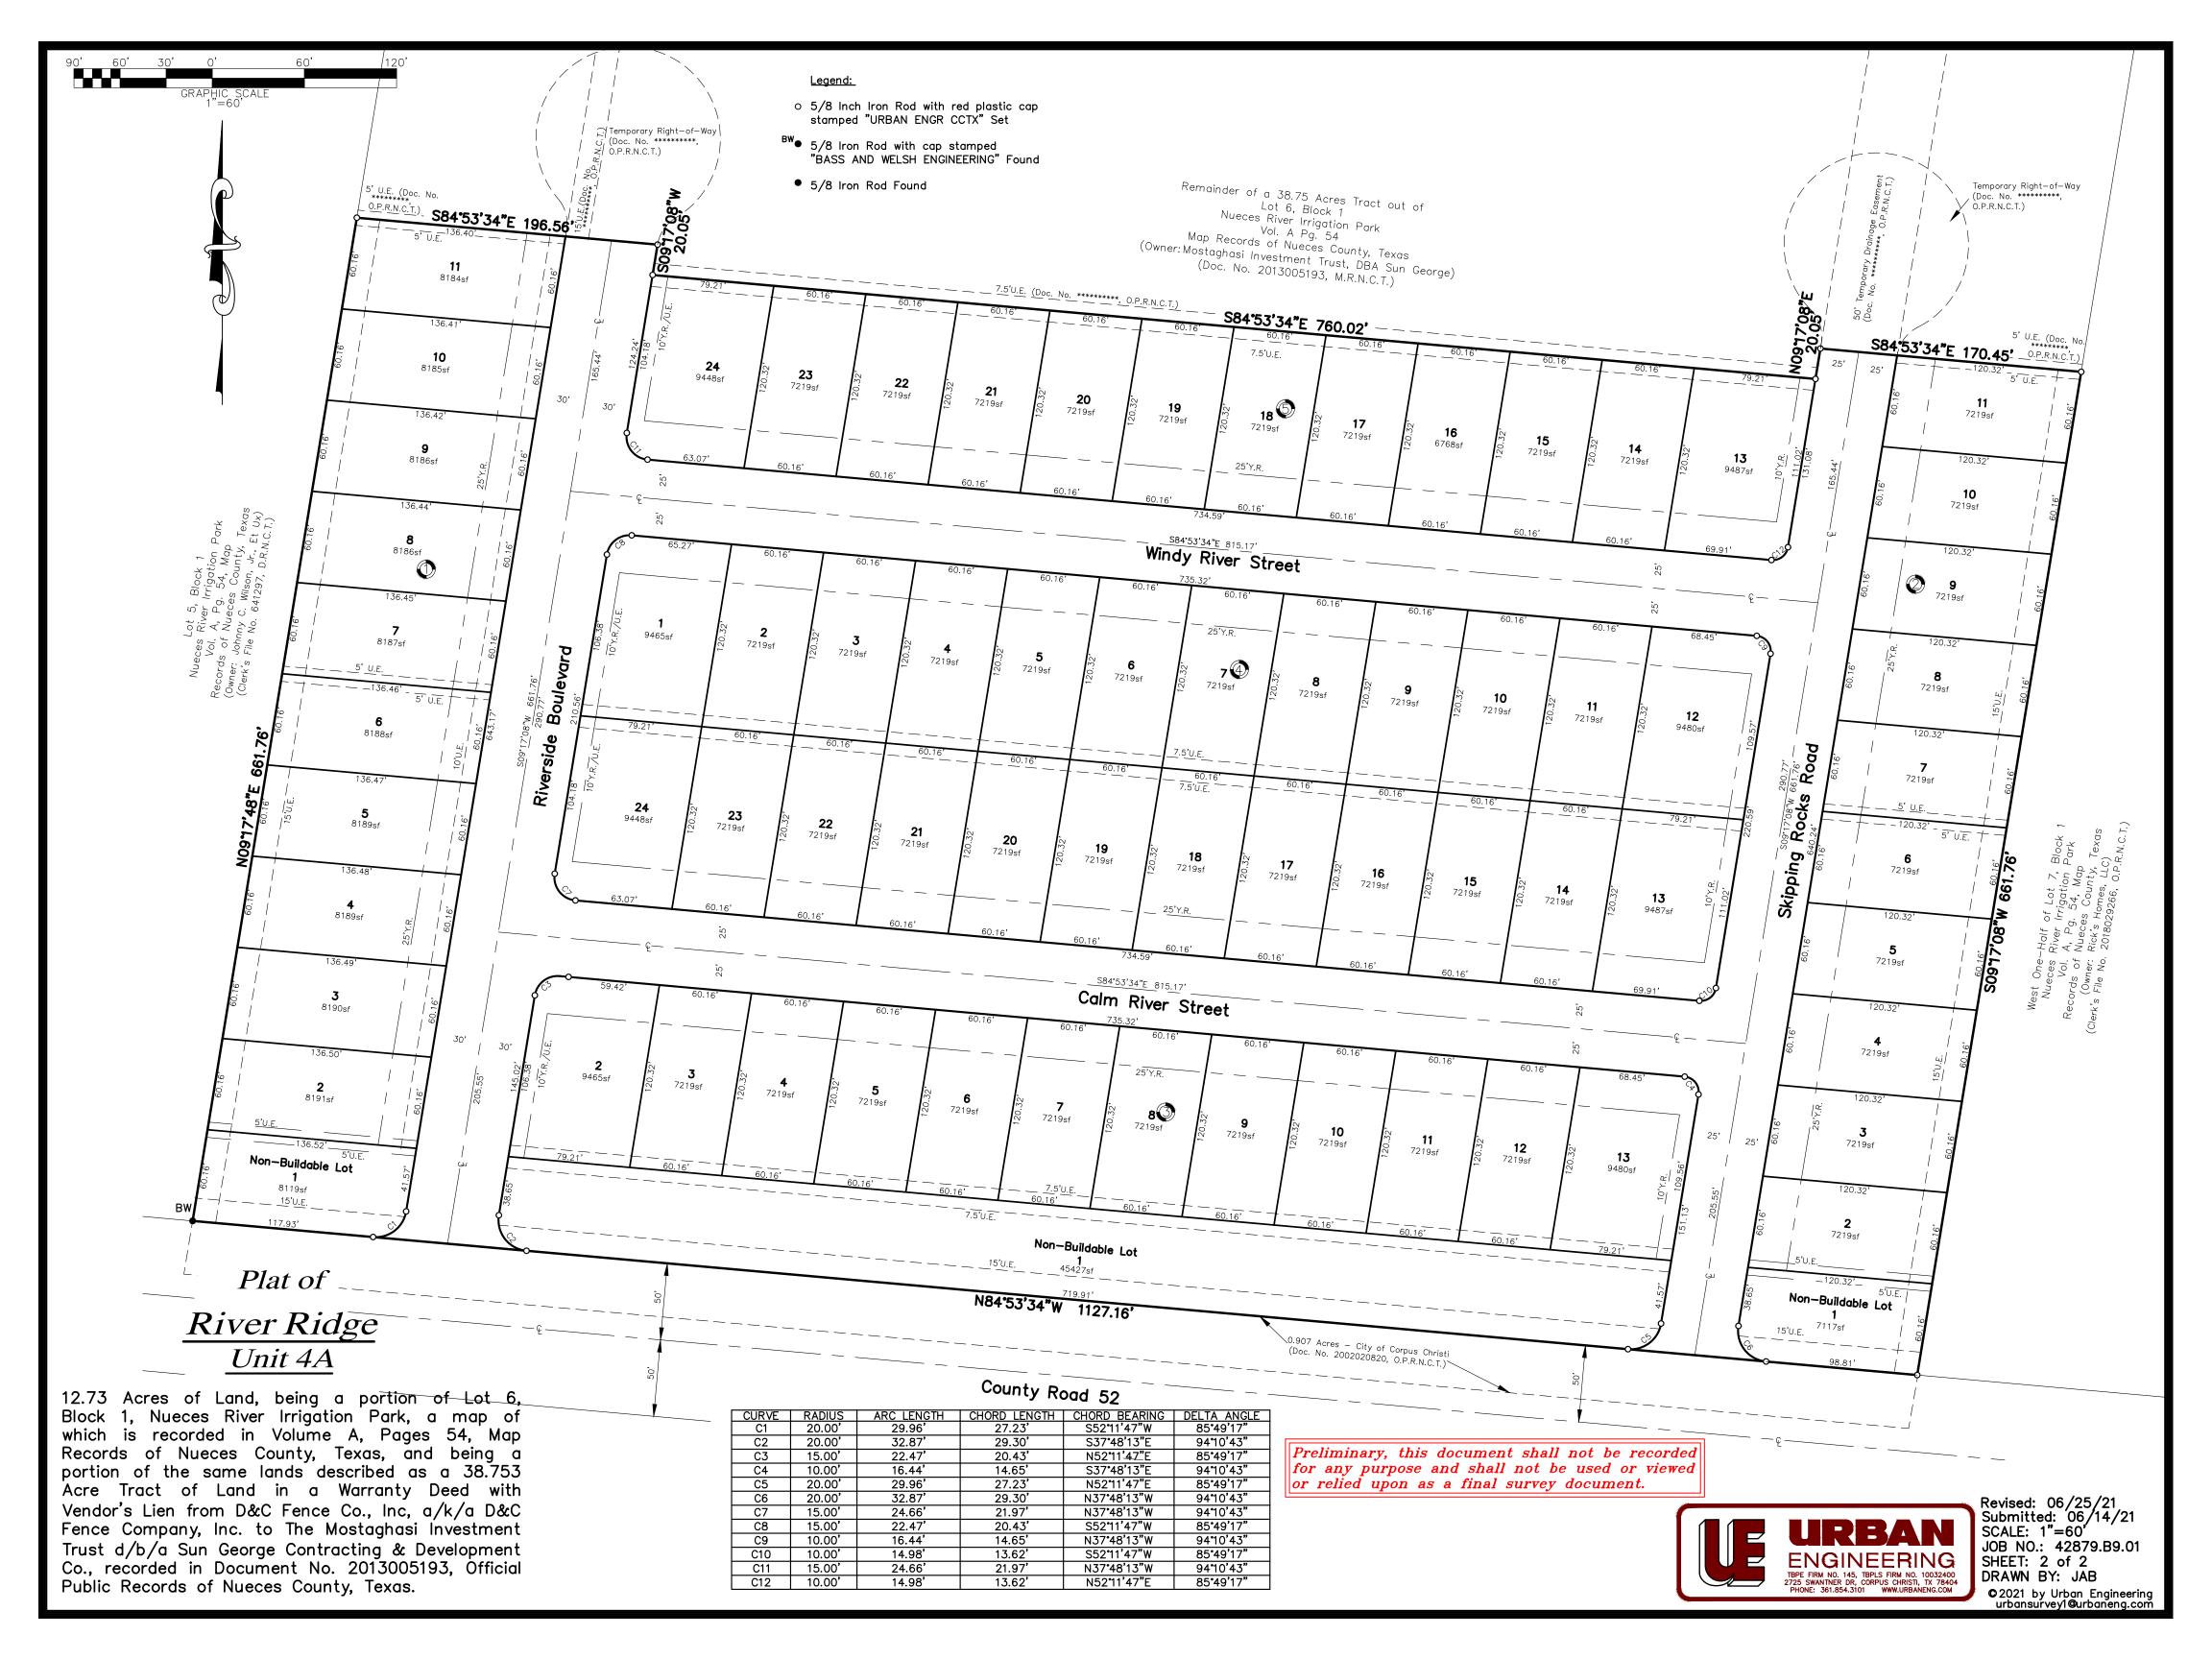

## **General Notes:**

- 1. Total platted area contains 12.73 Acres of Land. (Includes Street Dedication)
- 2. The receiving water for the storm water runoff from this property is the Oso Creek Basin and the Nueces River upstream of the Calallen Salt Water Intrusion Dam located 1.1 miles from Nueces Bay. The TCEQ has classified the aquatic life use for this segment of the Nueces River as "high". TCEQ also categorized the Nueces River as "contact recreation" use. Additional water quality protection measures must be observed for this receiving water due to the TCEQ designation as a "public water supply". The TCEQ has not classified the aquatic life use for the Oso Creek, but it is recognized as an environmentally sensitive area. The Oso Creek flows directly into the Oso Bay. The TCEQ has classified the aquatic life use for the Oso Bay as "exceptional" and "oyster waters" and categorized the receiving water as "contact recreation" use.
- 3. The yard requirement, as depicted is a requirement of the Unified Development Code and is subject to change as the zoning may change.
- 4. No driveways are allowed to County Road 52; No driveways are allowed to Riverside Boulevard from Block 5, Lot 24; Block 4 Lots 1 and 24; Block 3, Lot 2; No driveways are allowed to Skipping Rocks Road from Block 5 Lot 13; Block 4, Lots 12 and 13; or Block 3, Lot 13.
- 5. Lot 1, Block 1; Lot 1, Block 2; Lot 1, Block 3 are non-buildable lots.
- 6. Retention Pond will be maintained by the developer or HOA.

## Surveyor's Notes:

- 1. Grid Bearings and Distances shown hereon are referenced to the Texas Coordinate System of 1983, Texas South Zone 4205, and are based on the North American Datum of 1983(2011) Epoch 2010.00.
- 2. Existing Flood Map, by graphic plotting only, this property is currently in Zone "C" of the Flood Insurance Rate Map (FIRM), Community Panel Number 485494 0520 D, City of Port Aransas, Texas, which bears an revised date of June 4, 1987 and is not in a Special Flood Hazard Area. The existing FIRM Panel 485494 0520 D, is based on the National Geodetic Vertical Datum of 1929 (NGVD).
- 3. Proposed Flood Map, this property is proposed to lie within Zone "X" of the Flood Insurance Rate Map (FIRM), Community Panel Number 48355C0260G, Nueces County, Texas, which bears a preliminary date of May 30, 2018. The Proposed FIRM Panel 48355C0260G is based on the North American Vertical Datum of 1988 (NAVD88).

## Plat of River Ridge Unit 4A

12.73 Acres of Land, being a portion of Lot 6, Block 1, Nueces River Irrigation Park, a map of which is recorded in Volume A, Pages 54, Map Records of Nueces County, Texas, and being a portion of the same lands described as a 38.753 Acre Tract of Land in a Warranty Deed with Vendor's Lien from D&C Fence Co., Inc, a/k/a D&C Fence Company, Inc. to The Mostaghasi Investment Trust d/b/a Sun George Contracting & Development Co., recorded in Document No. 2013005193, Official Public Records of Nueces County, Texas.