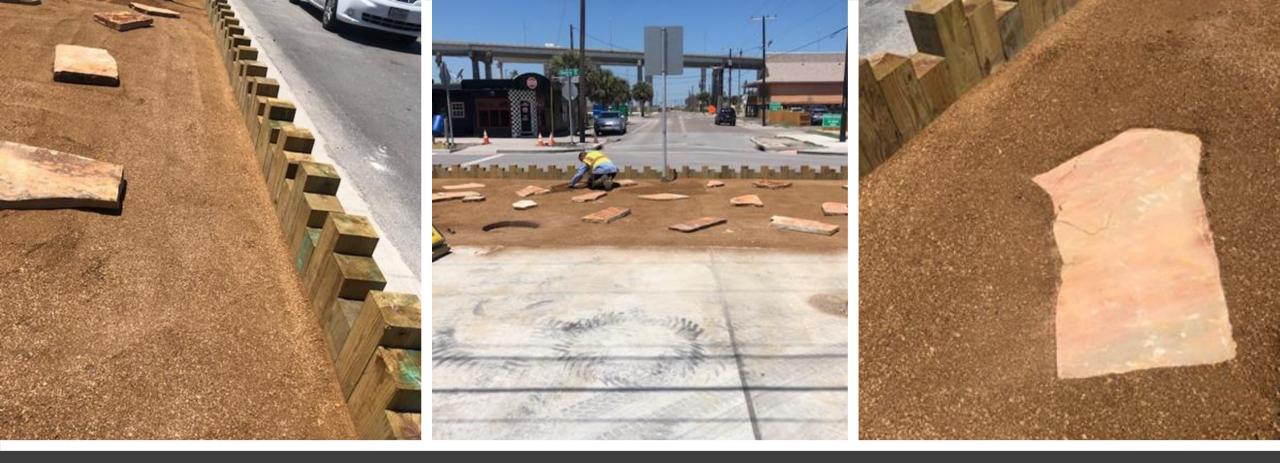

#### 1. Contractor will install 6x6 Vertical Landscape Timbers per illustrations.

- 6x6 Treated landscape timbers will be installed along 540 linear feet of curb line. illustrations will be provided.
- 6x6 Treated landscape timbers will be cut to lengths of (18 1/4, 21 1/4, 24 1/4) & attached with a treated 2x4. Depth of installation is between 12"- 12 1/2". illustrations will be provided.
- Contractor will use 3" stainless steel screws.
- 6x6 Treated landscape timbers will be installed flush against the curb.

#### 2. Installation of Decomposed Granite, and Bull Rock per illustrations.

- Contractor will dig out & haul away 5" of top dirt material.
- Contractor will backfill with 2" of limestone base and compact with gas powered compactor. (5,990 sq. ft.)
- Contractor will backfill with 3" of Decomposed Granite and compact with gas powered compactor. In provided illustrations. (5,290 sq. ft.)
- Contractor will add Techni Soil stabilizer for Decomposed Granite Apply per manufacture directions.
- Contractor will backfill with 3" of 1"-2" Texas Bull Rock. In provided illustrations. (700 sq. ft.)