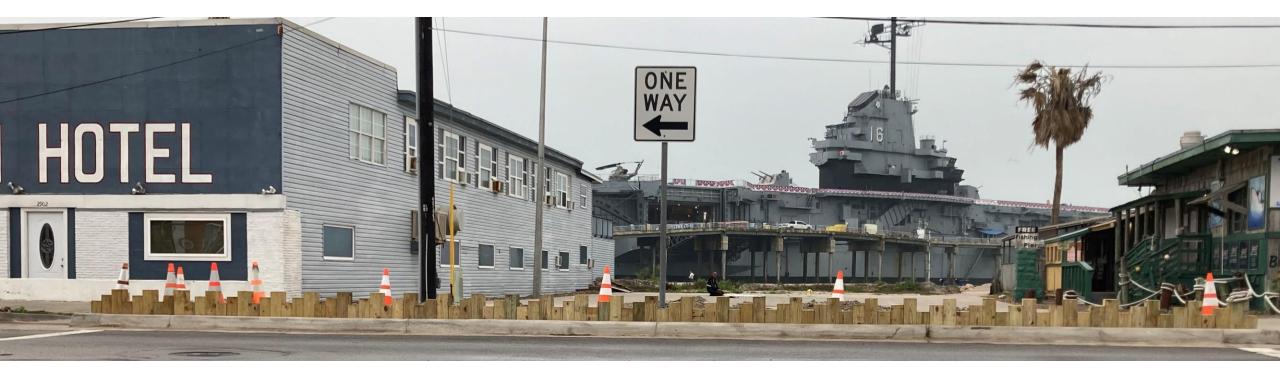

#### 1. Contractor will install 6x6 Vertical Landscape Timbers per illustrations.

- 6x6 Treated landscape timbers will be installed along 540 linear feet of curb line. illustrations will be provided.
- 6x6 Treated landscape timbers will be cut to lengths of (18 1/4, 21 1/4, 24 1/4) & attached with a treated 2x4. Depth of installation is between 12"- 12 1/2". illustrations will be provided.
- Contractor will use 3" stainless steel screws.
- 6x6 Treated landscape timbers will be installed flush against the curb.

Legend Vertical Landcape Timbers

DE

N Shoreline Elvé

**BDBDB** 

80.000000000000