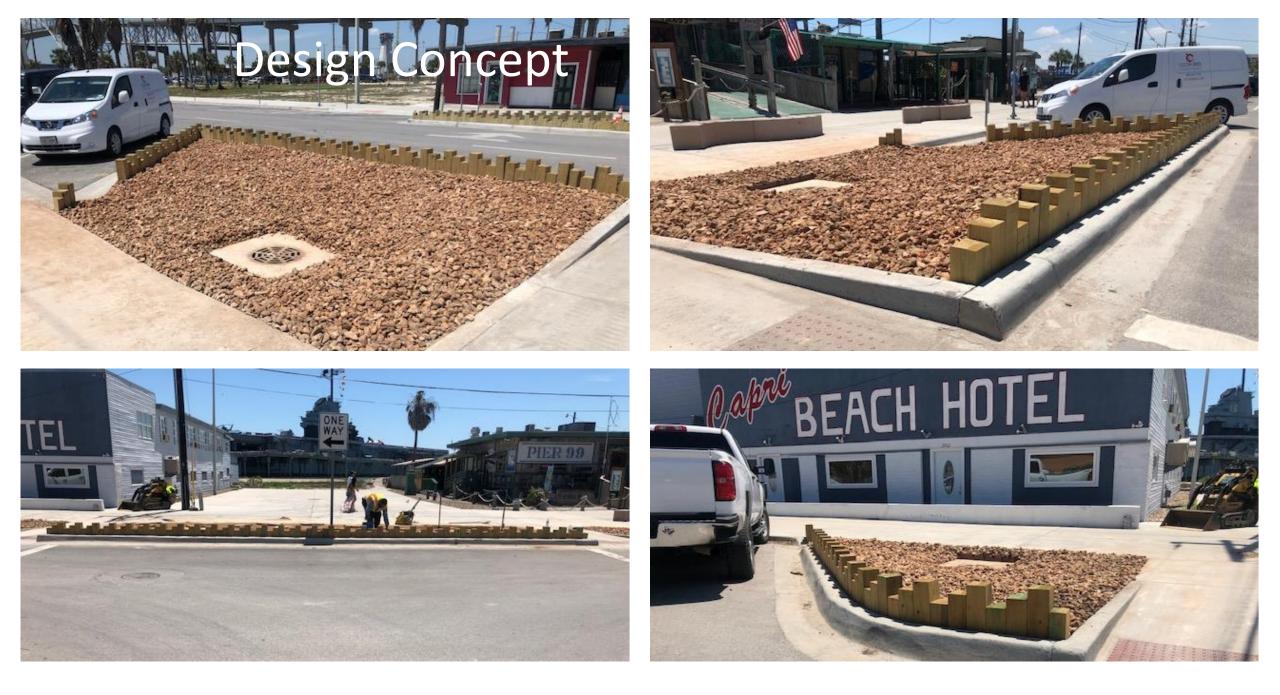

#### SCOPE OF WORK:

Installation of 6x6 Vertical Landscape Timbers & Installation of Limestone/ Decomposed Granite/Bull Rock. **(On Site Visit recommended)** 

Location: North Beach, N. Shoreline Blvd from Pearl Ave to Coastal Ave, Corpus Christi, Texas 78402.

#### 1. Contractor will install 6x6 Vertical Landscape Timbers per illustrations.

- 6x6 Treated landscape timbers will be installed along 540 linear feet of curb line. illustrations will be provided.
- 6x6 Treated landscape timbers will be cut to lengths of (18 1/4, 21 1/4, 24 1/4) & attached with a treated 2x4. Depth of installation is between 12"- 12 1/2". illustrations will be provided.
- Contractor will use 3" stainless steel screws.
- 6x6 Treated landscape timbers will be installed flush against the curb.

#### 2. Installation of Decomposed Granite, and Bull Rock per illustrations.

- Contractor will dig out & haul away 5" of top dirt material.
- Contractor will backfill with 2" of limestone base and compact with gas powered compactor. (5,990 sq. ft.)
- Contractor will backfill with 3" of Decomposed Granite and compact with gas powered compactor. In provided illustrations. (5,290 sq. ft.)
- Contractor will add Techni Soil stabilizer for Decomposed Granite Apply per manufacture directions.
- Contractor will backfill with 3" of 1"-2" Texas Bull Rock. In provided illustrations. (700 sq. ft.)

# Design Concept

1000

mundaring at a summaria after states and

Palace Beachwear & Gifts

N Shoreline Elve

Concept continuation: North Beach N. Shoreline Blvd from Pearl Ave to Coastal Ave

N Shoreline Elve

Xant