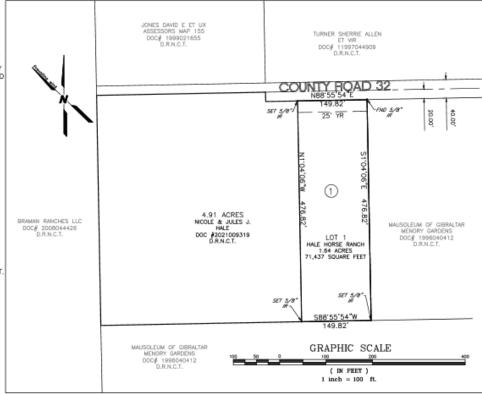

#### **PLAT**

PLAT OF

#### HALE HORSE RANCH BLOCK 1 LOT 1

BEING A PLAT OF A 1.64 ACRE TRACT OF LAND OUT OF A 6.55 ACRE TRACT DESCRIBED IN A DEED RECORDED IN DOCUMENT # 2021009319 DEED RECORDS NUECES COUNTY TEXAS OUT OF A 212.72 ACRE TRACT DESCRIBED IN A DEED RECORDED IN VOLUME 314 PAGE 632 DEED RECORDS NUECES COUNTY TEXAS