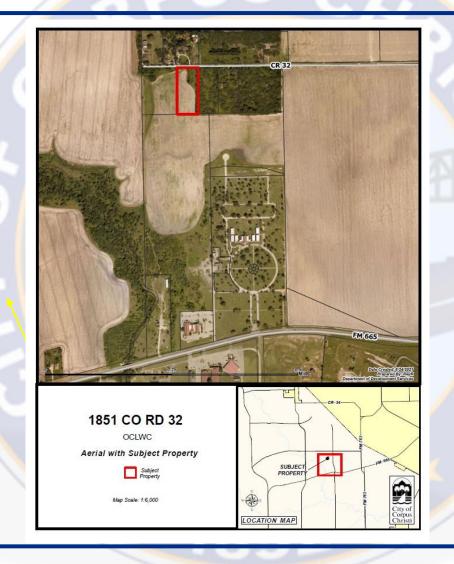

#### **OUTSIDE CITY LIMITS WATER CONTRACT**

## J and N Hill Country Investments, LLC

1851 CR 32

City Council Presentation September 21, 2021

# **VICINITY MAP**





#### **AERIAL MAP**







### STAFF RECOMMENDATION

## **Approval**

This request is in compliance with the City Code of Ordinances

Sections 55-111-113

#### **PLAT**



PLAT OF

#### HALE HORSE RANCH BLOCK 1 LOT 1

BEING A PLAT OF A 1.64 ACRE TRACT OF LAND OUT OF A 6.55 ACRE TRACT DESCRIBED IN A DEED RECORDED IN DOCUMENT # 2021009319 DEED RECORDS NUECES COUNTY TEXAS OUT OF A 212.72 ACRE TRACT DESCRIBED IN A DEED RECORDED IN VOLUME 314 PAGE 632 DEED RECORDS NUECES COUNTY TEXAS

STATE OF TEXAS \$
COUNTY OF NUECES \$

I, NICOLE HALE, MEMBER, HEREBY CERTIFY THAT J & N HILL COUNTRY INVESTMENTS, LLC IS THE OWNERS OF THE PROPERTY SHOWN HEREON, FREE OF ALL LEINS, THAT THEY HAVE HAD SAID PROPERTY SURVEYED AS SHOWN FOR THE PURPOSES OF DESCRIPTION AND DEDICATION. ALL UTILITY EASEMENTS AND RIGHTS-OF-WAY ARE DEDICATED T