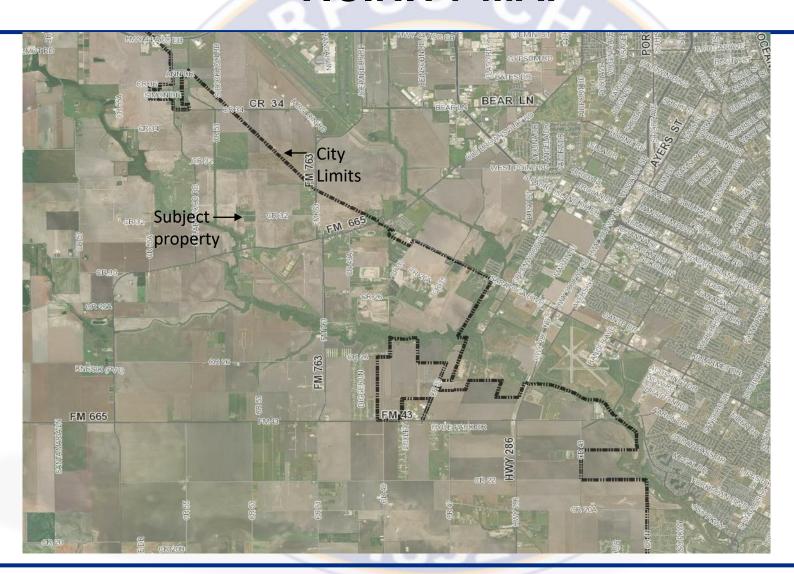

#### **OUTSIDE CITY LIMITS WATER CONTRACT**

## J and N Hill Country Investments, LLC

1851 CR 32

City Council Presentation September 21, 2021

# **VICINITY MAP**





#### **AERIAL MAP**







### STAFF RECOMMENDATION

## **Approval**

This request is in compliance with the City Code of Ordinances

Sections 55-111-113

#### **PLAT**



PLAT OF

#### HALE HORSE RANCH BLOCK 1 LOT 1

BEING A PLAT OF A 1.64 ACRE TRACT OF LAND OUT OF A 6.55 ACRE TRACT DESCRIBED IN A DEED RECORDED IN DOCUMENT # 2021009319 DEED RECORDS NUECES COUNTY TEXAS OUT OF A 212.72 ACRE TRACT DESCRIBED IN A DEED RECORDED IN VOLUME 314 PAGE 632 DEED RECORDS NUECES COUNTY TEXAS

STATE OF TEXAS \$
COUNTY OF NUECES \$

I, NICOLE HALE, MEMBER, HEREBY CERTIFY THAT J & N HILL COUNTRY INVESTMENTS, LLC IS THE OWNERS OF THE PROPERTY SHOWN HEREON, FREE OF ALL LEINS, THAT THEY HAVE HAD SAID PROPERTY SURVEYED AS SHOWN FOR THE PURPOSES OF DESCRIPTION AND DEDICATION. ALL UTILITY EASEMENTS AND RIGH