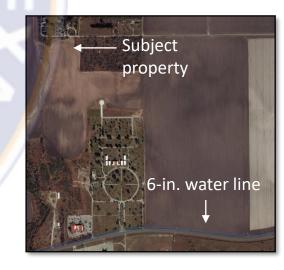

#### **OUTSIDE CITY LIMITS WATER CONTRACT**

## J and N Hill Country Investments, LLC

1851 CR 32

City Council Presentation September 21, 2021

# **VICINITY MAP**





#### **AERIAL MAP**







### STAFF RECOMMENDATION

## **Approval**

This request is in compliance with the City Code of Ordinances

Sections 55-111-113

#### **PLAT**



PLAT OF

#### HALE HORSE RANCH BLOCK 1 LOT 1

BEING A PLAT OF A 1.64 ACRE TRACT OF LAND OUT OF A 6.55 ACRE TRACT DESCRIBED IN A DEED RECORDED IN DOCUMENT # 2021009319 DEED RECORDS NUECES COUNTY TEXAS OUT OF A 212.72 ACRE TRACT DESCRIBED IN A DEED RECORDED IN VOLUME 314 PAGE 632 DEED RECORDS NUECES COUNTY TEXAS

STATE OF TEXAS \$
COUNTY OF NUECES \$

I, NICOLE HALE, MEMBER, HEREBY CERTIFY THAT J & N HILL COUNTRY INVESTMENTS, LLC IS THE OWNERS OF THE PROPERTY SHOWN HEREON, FREE OF ALL LEINS, THAT THEY HAVE HAD SAID PROPERTY SURVEYED AS SHOWN FOR THE PURPOSES OF DESCRIPTION AND DEDICATION. ALL UTILITY EASEMENTS AND RIGHTS-OF-WAY ARE DEDICATED TO TH