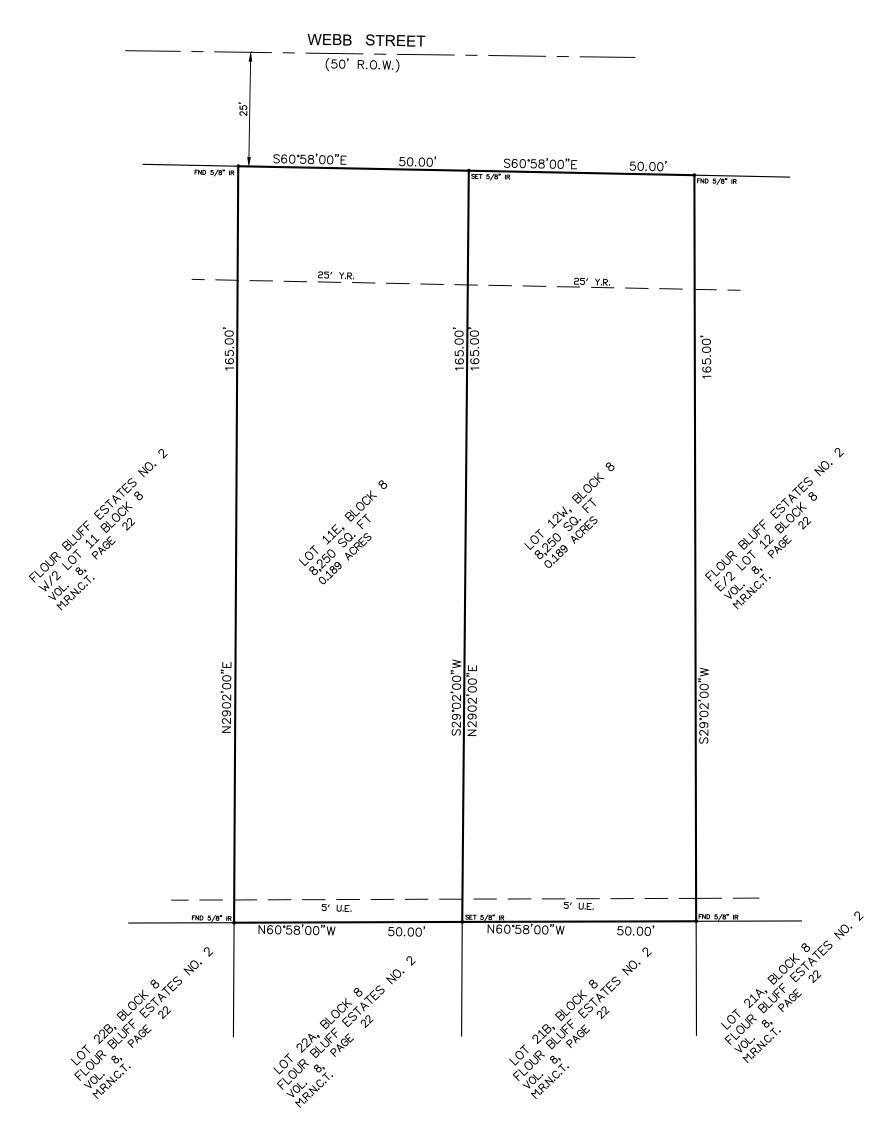

## Final Replat of FLOUR BLUFF ESTATES NO. 2 Block 8, Lot 11E & Lot 12W

BEING A 0.378 ACRE TRACT OF LAND OUT OF THE EAST HALF OF LOT ELEVEN (E 1/2 OF 11) & THE WEST HALF OF LOT TWELVE (W 1/2 OF 12), BLOCK EIGHT (8), FLOUR BLUFF ESTATES NO. 2, AN ADDITION TO THE CITY OF CORPUS CHRISTI, NUECES COUNTY, TEXAS, AS SHOWN BY THE MAP/PLAT THEREOF RECORDED IN VOLUME 8, PAGE 22, OF THE MAP RECORDS OF NUECES COUNTY, TEXAS.

## NOTES

- 1) TOTAL PLATTED AREA CONTAINS 0.380 ACRES OF LAND.
- 2) A 5/80 DIAMETER STEEL REBAR WAS FOUND AT EVERY CORNER, EXCEPT AS SPECIFIED OTHERWISE.
- 3) PER PRELIMINARY FLOOD INSURANCE RATE MAP, MAP NUMBER 48355C0545G, REVISED PRELIMINARY, OCTOBER 23, 2015, THE SUBJECT PROPERTY IS NOT LOCATED IN A SPECIAL FLOOD HAZARD AREA. PER EFFECTIVE FLOOD INSURANCE RATE MAP, MAP NUMBER 485464-0317D, REVISED JULY 18, 1985, THE SUBJECT PROPERTY IS NOT LOCATED IN A SPECIAL FLOOD HAZARD AREA.
- 4) ALL PROPOSED FINISHED FLOOR ELEVATIONS WILL BE A MINIMUM OF 18 INCHES ABOVE CROWN ELEVATIONS OF FRONTING STREETS AND A MINIMUM OF 1 FOOT ABOVE THE PRELIMINARY 100 YEAR BASE FLOOD ELEVATION.
- 5) THE RECEIVING WATER BODY FOR THE STORM WATER RUNOFF FOR THIS PROPERTY IS THE LAGUNA MADRE. THE TCEQ HAS CLASSIFIED THE AQUATIC LIFE USE FOR LAGUNA MADRE AS "HIGH". TCEQ ALSO CATEGORIZED THE LAGUNA MADRE AS "CONTACT RECREATION USE".
- 6) THERE ARE NO KNOWN NATURAL WATER BODIES, JURISDICTIONAL WETLANDS, ENDANGERED SPECIES HABITATS, STATE OF TEXAS SUBMERGED LANDS, OR CRITICAL DUNES ON THE SITE.
- 7) ALL BEARINGS ARE GRID BEARINGS BASED ON THE TEXAS COORDINATE SYSTEM FOR THE LAMBERT SOUTH ZONE NAD 83 (CORS 96) EPOCH 2011. ALL DISTANCES SHOWN ARE SURFACE DISTANCES.
- 8) THE YARD REQUIREMENT, AS DEPICTED, IS A REQUIREMENT OF THE UNIFIED DEVELOPMENT CODE AND IS SUBJECT TO CHANGE AS THE ZONING MAY CHANGE.