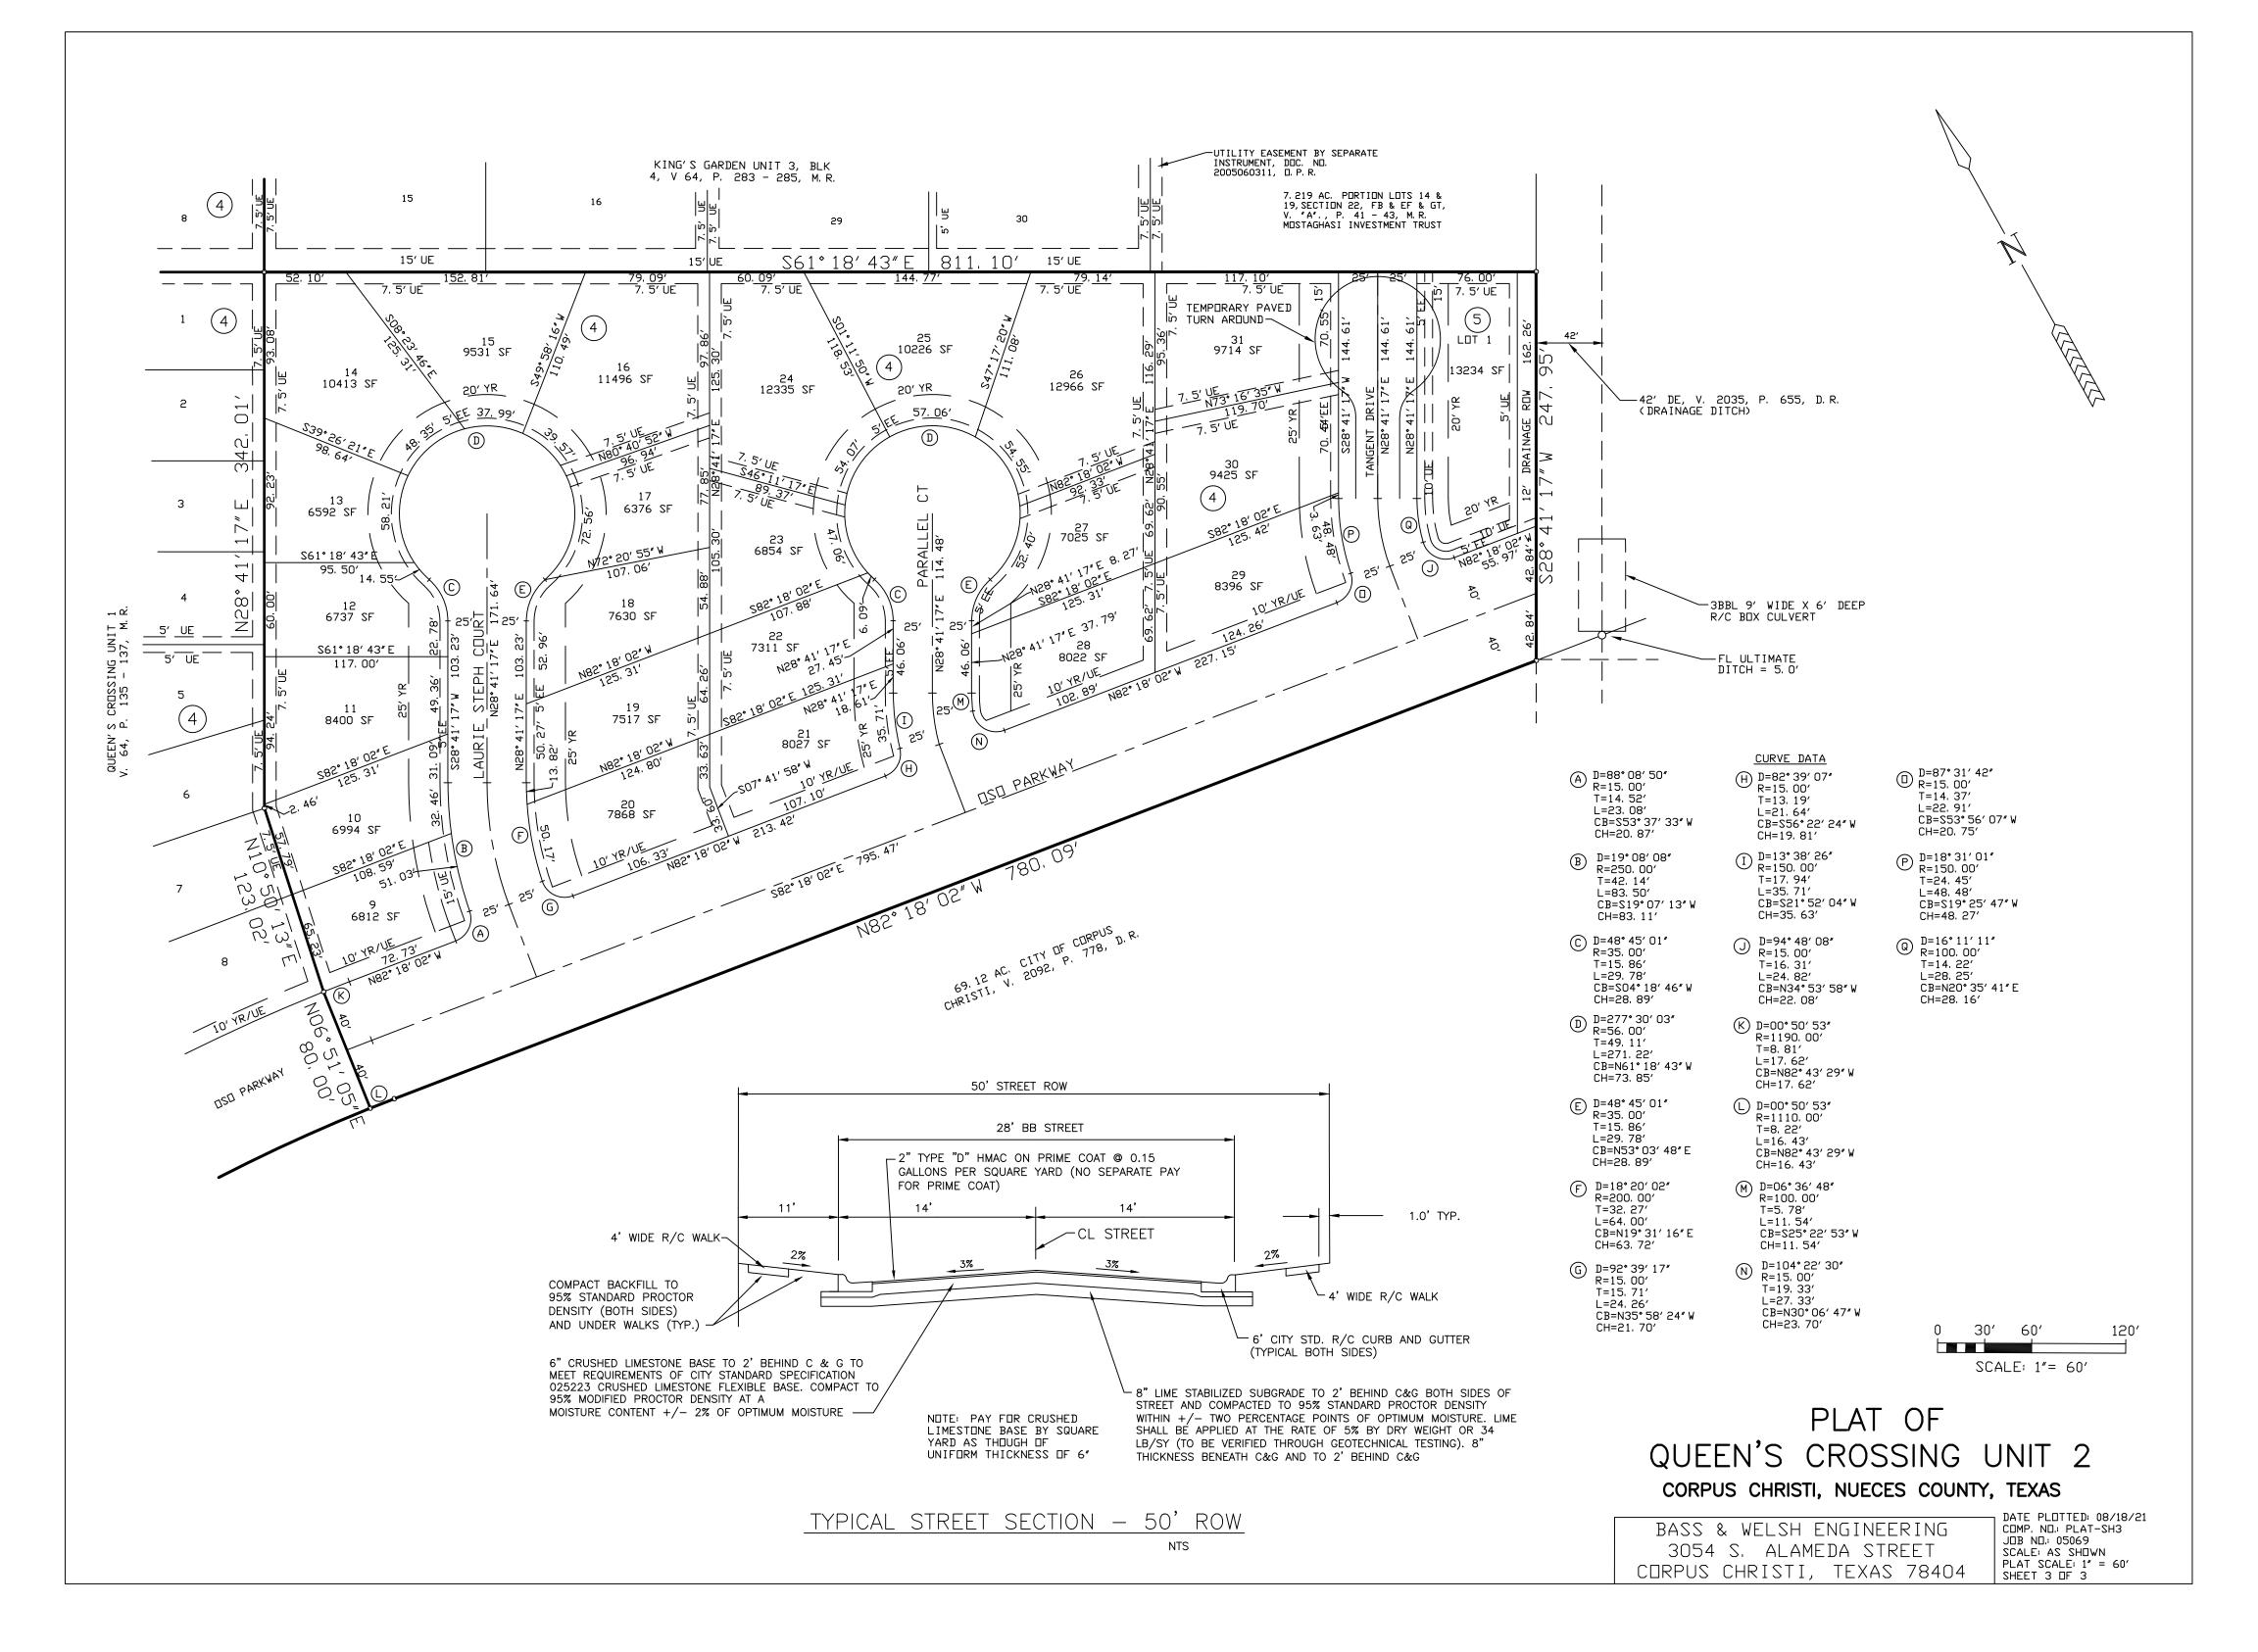

| STATE OF TEXAS §                                                                                                                                                                                                                                         |                                                                                                                                                                 |
|----------------------------------------------------------------------------------------------------------------------------------------------------------------------------------------------------------------------------------------------------------|-----------------------------------------------------------------------------------------------------------------------------------------------------------------|
| COUNTY OF NUECES §<br>WE, DORSAL DEVELOPMENT, LLC, HEREBY CERTIFY THAT WE ARE THE OWNERS OF THE LAND                                                                                                                                                     | ,                                                                                                                                                               |
| EMBRACED WITHIN THE BOUNDARIES OF THE FOREGOING PLAT, SUBJECT TO A LIEN IN FAVOR OF, THAT WE HAVE HAD SAID LAND SURVEYED AND SUBDIVIDED                                                                                                                  |                                                                                                                                                                 |
| AS SHOWN, THAT EASEMENTS AND STREETS AS SHOWN HAVE BEEN HERETOFORE DEDICATED, OR IF<br>NOT PREVIOUSLY DEDICATED, ARE HEREBY DEDICATED TO THE PUBLIC USE FOREVER, AND THAT THIS<br>PLAT WAS MADE THE PURPOSE OF DESCRIPTION AND DEDICATION.               |                                                                                                                                                                 |
| THIS THE DAY OF, 20,                                                                                                                                                                                                                                     | <i>L</i>                                                                                                                                                        |
|                                                                                                                                                                                                                                                          | RA                                                                                                                                                              |
| ATA O. AZALI, PRESIDENT                                                                                                                                                                                                                                  |                                                                                                                                                                 |
|                                                                                                                                                                                                                                                          |                                                                                                                                                                 |
|                                                                                                                                                                                                                                                          |                                                                                                                                                                 |
| STATE OF TEXAS §                                                                                                                                                                                                                                         |                                                                                                                                                                 |
| COUNTY OF NUECES §                                                                                                                                                                                                                                       |                                                                                                                                                                 |
| DEVELOPMENT, LLC.                                                                                                                                                                                                                                        |                                                                                                                                                                 |
| THIS THE DAY OF, 20                                                                                                                                                                                                                                      |                                                                                                                                                                 |
| NUTARY PUBLIC, IN AND FUR                                                                                                                                                                                                                                |                                                                                                                                                                 |
| THE STATE DF TEXAS                                                                                                                                                                                                                                       |                                                                                                                                                                 |
|                                                                                                                                                                                                                                                          |                                                                                                                                                                 |
|                                                                                                                                                                                                                                                          |                                                                                                                                                                 |
| STATE OF TEXAS §                                                                                                                                                                                                                                         |                                                                                                                                                                 |
| COUNTY OF NUECES §                                                                                                                                                                                                                                       |                                                                                                                                                                 |
| I, NIXON M. WELSH, REGISTERED PROFESSIONAL LAND SURVEYOR OF BASS & WELSH ENGINEERING,<br>HEREBY CERTIFY THAT THE FOREGOING PLAT WAS PREPARED FROM A SURVEY MADE ON THE                                                                                   |                                                                                                                                                                 |
| GROUND UNDER MY DIRECTION, IS TRUE AND CORRECT AND THAT WE HAVE BEEN ENGAGED TO<br>SET ALL LOT CORNERS UPON COMPLETION OF SUBDIVISION CONSTRUCTION IMPROVEMENTS<br>WITHOUT DELAY.                                                                        | PICANTE DR. 7,354                                                                                                                                               |
| THIS THE DAY OF, 20                                                                                                                                                                                                                                      | MACARENA DR.                                                                                                                                                    |
|                                                                                                                                                                                                                                                          |                                                                                                                                                                 |
| NIXON M. WELSH, R. P. L. S.                                                                                                                                                                                                                              | CORONATION DR.                                                                                                                                                  |
|                                                                                                                                                                                                                                                          |                                                                                                                                                                 |
|                                                                                                                                                                                                                                                          | LEGACY POINT                                                                                                                                                    |
|                                                                                                                                                                                                                                                          |                                                                                                                                                                 |
|                                                                                                                                                                                                                                                          |                                                                                                                                                                 |
| DTES:                                                                                                                                                                                                                                                    | CREEK CREEK                                                                                                                                                     |
| THE BASIS OF BEARINGS IS THE STATE OF TEXAS LAMBERT GRID, SOUTH ZONE, NAD<br>983.                                                                                                                                                                        |                                                                                                                                                                 |
| THE SUBJECT SITE IS A PORTION OF A FORMER U.S. NAVAL AIRFIELD. RUNWAYS MADE OF ONCRETE OR ASPHALT, STORM SEWER PIPES AND INLETS, BUILDINGS AND OTHER POURTENANCES MAY HAVE EXISTED OR STILL EXIST AT THE SUBJECT SITE.                                   | LOCATION MA                                                                                                                                                     |
| ALL OF THE SUBJECT SITE LIES IN FEMA ZONE "X" OTHER AREAS, UNLESS SHOWN<br>"HERWISE, PURSUANT TO FEMA MAP, 48355C0520G, STAMPED "REVISED PRELIMINARY" AND<br>ITED MAY 30, 2018.                                                                          |                                                                                                                                                                 |
| THE RECEIVING WATER FOR THE STORM WATER RUNOFF FROM THIS PROPERTY IS THE SO CREEK. THE TCEQ HAS NOT CLASSIFIED THE AQUATIC LIFE USE FOR THE OSO CREEK,                                                                                                   |                                                                                                                                                                 |
| JT IT IS RECOGNIZED AS AN ENVIROMENTALLY SENSETIVE AREA. THE OSO CREEK FLOWS<br>RECTLY INTO THE OSO BAY. THE TCEQ HAS CLASSIFIED THE AQUATIC LIFE USE FOR THE<br>SO BAY AS "EXCEPTIONAL" AND "OYSTER WATERS" AND CATEGORIZED THE RECEIVING WATER         |                                                                                                                                                                 |
| "CONTACT RECREATION" USE.<br>SET 5/8" IRON RODS AT ALL LOT CORNERS UNLESS SHOWN OTHERWISE.ALL SET IRON<br>DS CONTAIN A CAP LABELED BASS AND WELSH ENGINEERING.                                                                                           |                                                                                                                                                                 |
| PRIVATE DRIVEWAY ACCESS FROM LOT 30, BLOCK 2 TO CIMARRON BOULEVARD IS                                                                                                                                                                                    |                                                                                                                                                                 |
| ROHIBITED.                                                                                                                                                                                                                                               |                                                                                                                                                                 |
| EQUIREMENT FEE WILL BE REQUIRED DURING THE PERMITTING PHASE OF THE DEVELOPMENT.<br>THE SUBJECT SITE CONTAINS 12.393 ACRES PLUS 7.354 ACRES INCLUDING STREETS, IN                                                                                         | PLAT OF                                                                                                                                                         |
| DTAL 19.747 ACRES.                                                                                                                                                                                                                                       | QUEEN'S CROSSING                                                                                                                                                |
| DRIVEWAYS TO OSO PARKWAY FOR LOTS IN BLOCK 2 SHALL BE AT LOCATIONS AS HOWN IN PLAT.                                                                                                                                                                      | TWO TRACTS OF LAND, A 12.393 ACRE TRACT, MORE OR LE                                                                                                             |
| ). LEGAL DESCRIPTION – TWO TRACTS OF LAND, A 12.393 ACRE TRACT, MORE OR LESS, A<br>DRTION OF LOTS 17, 18, 25 & 26, SECTION 22, FLOUR BLUFF AND ENCINAL FARM AND<br>ARDEN TRACTS, A MAP OF WHICH IS RECORDED IN V. "A", PAGES 41 – 43, MAP                | 18, 25 & 26, SECTION 22, FLOUR BLUFF AND ENCINAL FA<br>MAP OF WHICH IS RECORDED IN V. "A", PAGES 41 – 4<br>COUNTY, TEXAS, AND A 7.354 ACRE TRACT, MORE OR LESS, |
| ECORDS, NUECES COUNTY, TEXAS, AND A 7.354 ACRE TRACT, MORE OR LESS, A PORTION<br>F LOTS 18, 19, AND 25, SAID SECTION 22, IN TOTAL 19.747 ACRES OF LAND, MORE OR                                                                                          | AND 25, SAID SECTION 22, IN TOTAL 19.747 ACRES OF                                                                                                               |
| SS, CORPUS CHRISTI, NUECES CO., TX                                                                                                                                                                                                                       | CORPUS CHRISTI, NUECES                                                                                                                                          |
| I. SHARED DRIVEWAT PROVISIONS FOR ALL SINGLE—FAMILY RESIDENTIAL LOT PROMAGE<br>LONG OSO PARKWAY HEREIN REPRESENTED ON THIS PLAT SHALL BE EMPLOYED UNLESS<br>HE ABUTTING ROADWAY SEGMENT HAS BEEN ELIMINATED FROM A GOVERNING CITY<br>RANSPORTATION PLAN. | BASS & WELSH ENGINEERIN                                                                                                                                         |