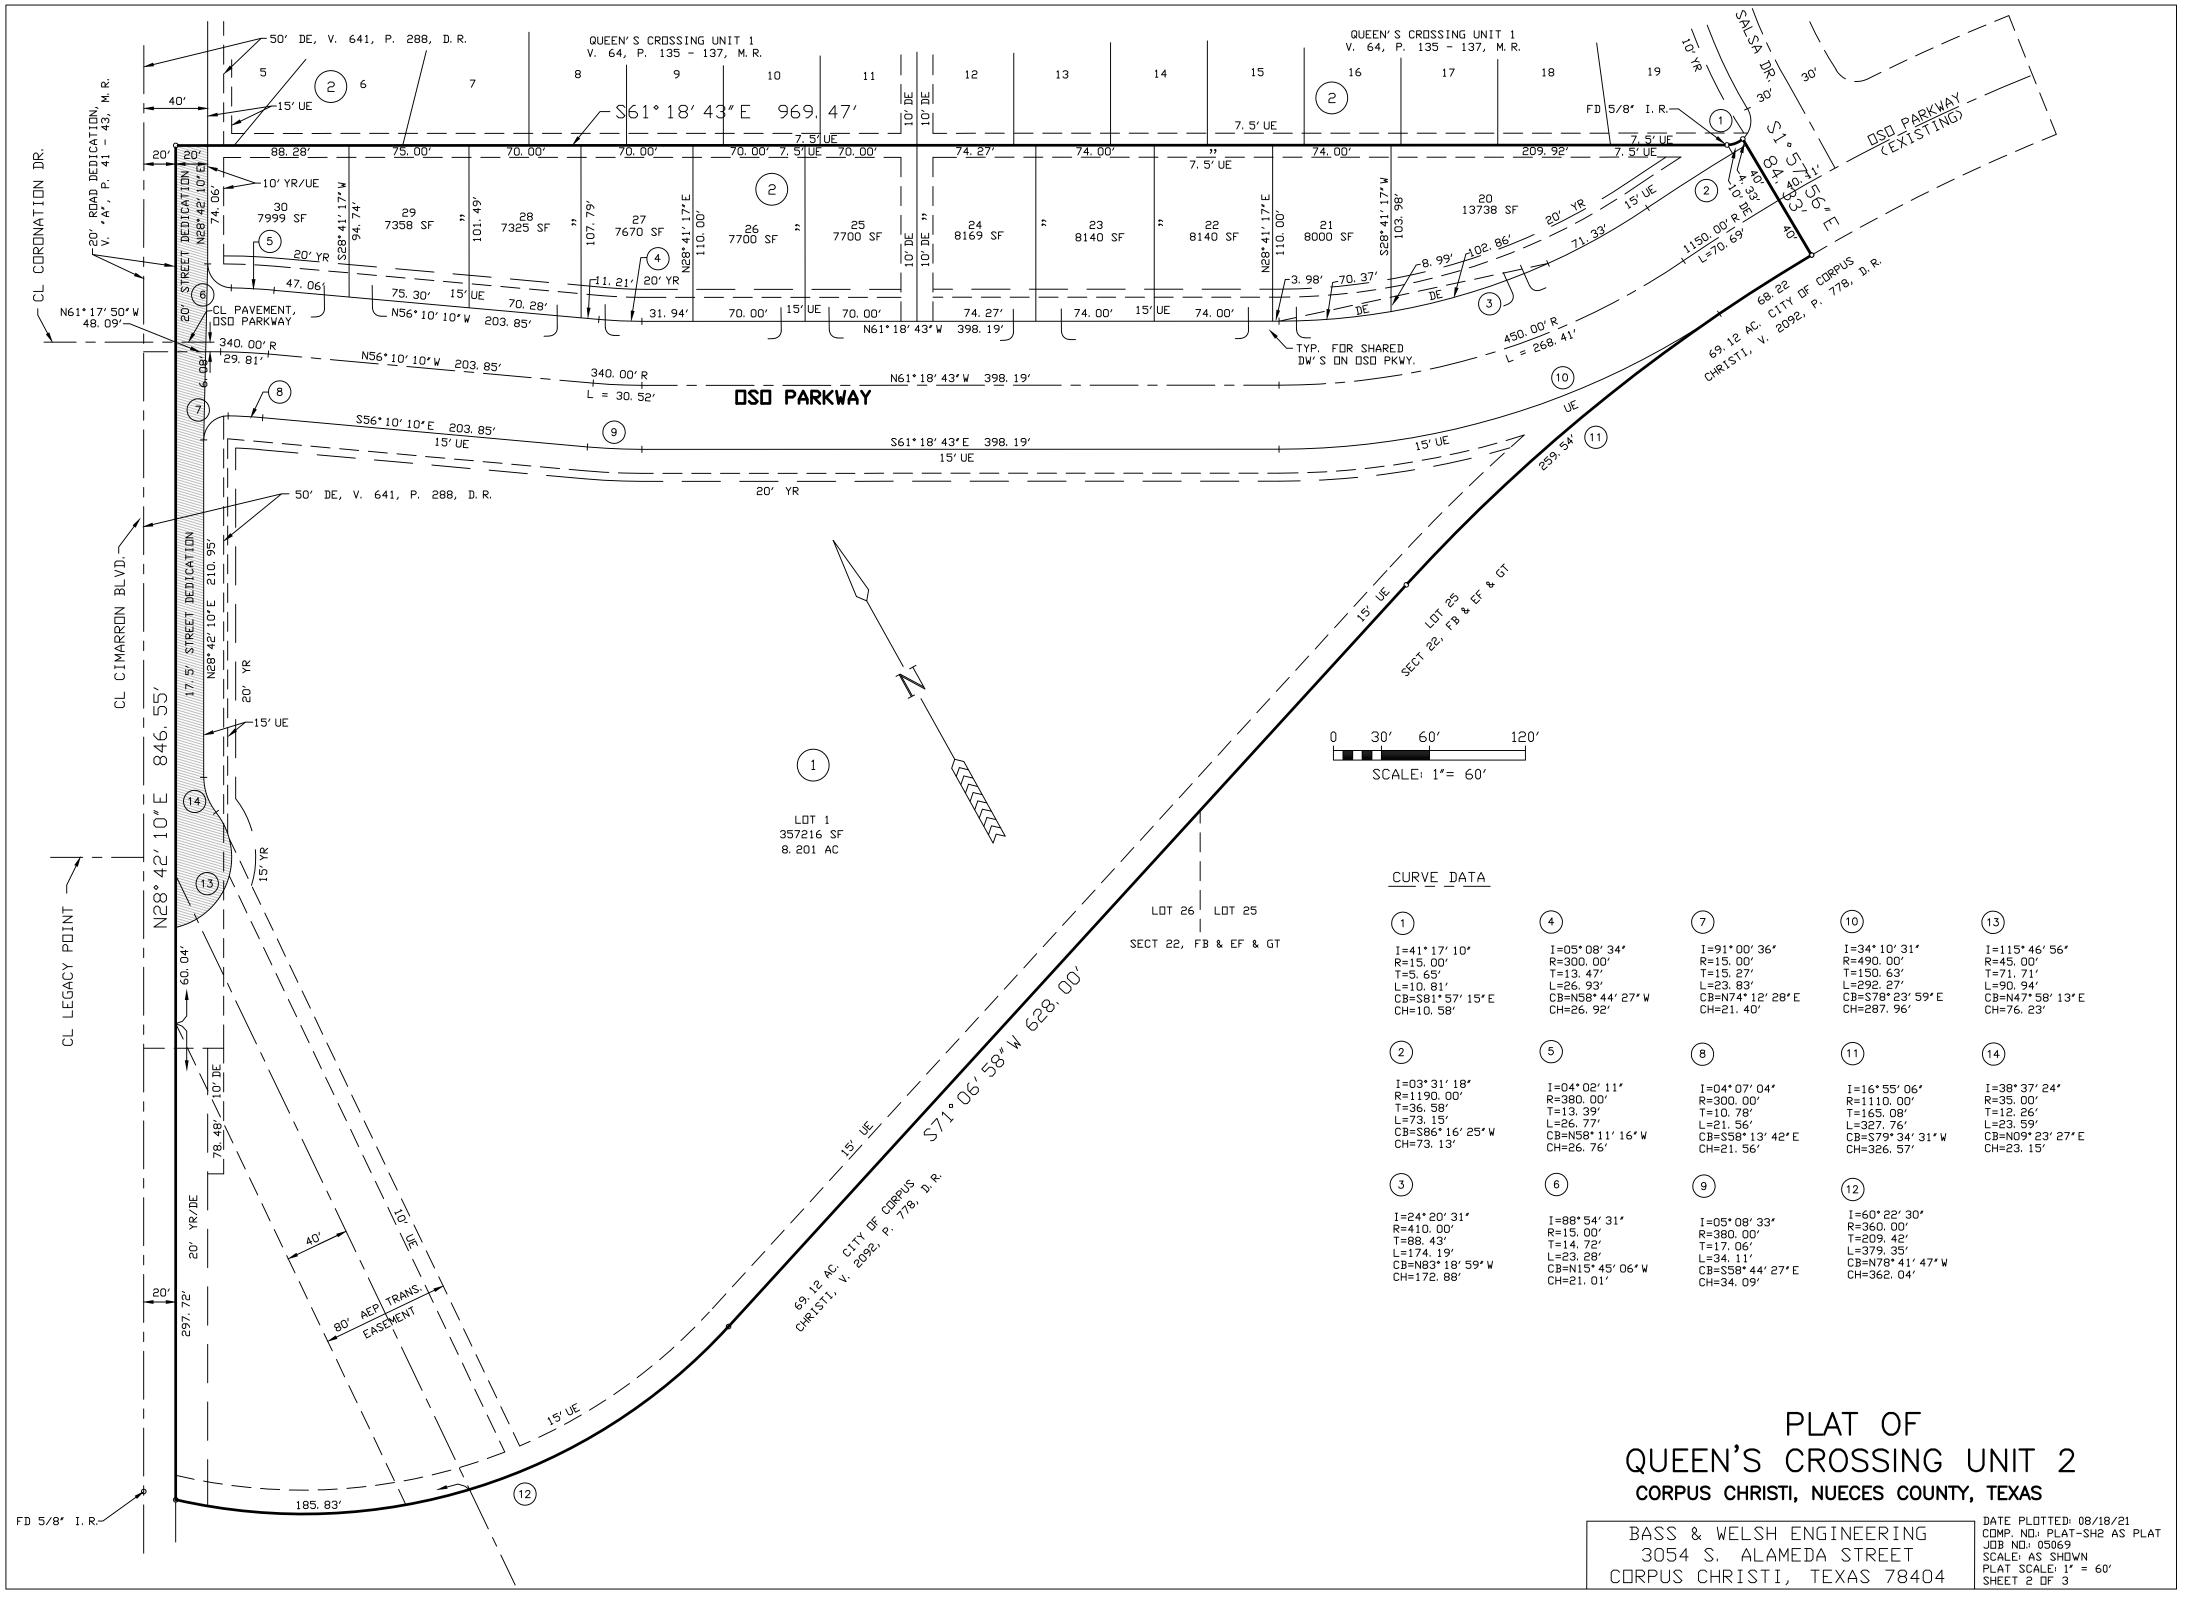

| STATE OF TEXAS §                                                                                                                                                                                                                                         |                                                                                                                                                                 |
|----------------------------------------------------------------------------------------------------------------------------------------------------------------------------------------------------------------------------------------------------------|-----------------------------------------------------------------------------------------------------------------------------------------------------------------|
| COUNTY OF NUECES §<br>WE, DORSAL DEVELOPMENT, LLC, HEREBY CERTIFY THAT WE ARE THE OWNERS OF THE LAND                                                                                                                                                     | ,                                                                                                                                                               |
| EMBRACED WITHIN THE BOUNDARIES OF THE FOREGOING PLAT, SUBJECT TO A LIEN IN FAVOR OF, THAT WE HAVE HAD SAID LAND SURVEYED AND SUBDIVIDED                                                                                                                  |                                                                                                                                                                 |
| AS SHOWN, THAT EASEMENTS AND STREETS AS SHOWN HAVE BEEN HERETOFORE DEDICATED, OR IF<br>NOT PREVIOUSLY DEDICATED, ARE HEREBY DEDICATED TO THE PUBLIC USE FOREVER, AND THAT THIS<br>PLAT WAS MADE THE PURPOSE OF DESCRIPTION AND DEDICATION.               |                                                                                                                                                                 |
| THIS THE DAY OF, 20,                                                                                                                                                                                                                                     | <i>L</i>                                                                                                                                                        |
|                                                                                                                                                                                                                                                          | RA                                                                                                                                                              |
| ATA O. AZALI, PRESIDENT                                                                                                                                                                                                                                  |                                                                                                                                                                 |
|                                                                                                                                                                                                                                                          |                                                                                                                                                                 |
|                                                                                                                                                                                                                                                          |                                                                                                                                                                 |
| STATE OF TEXAS §                                                                                                                                                                                                                                         |                                                                                                                                                                 |
| COUNTY OF NUECES §                                                                                                                                                                                                                                       |                                                                                                                                                                 |
| DEVELOPMENT, LLC.                                                                                                                                                                                                                                        |                                                                                                                                                                 |
| THIS THE DAY OF, 20                                                                                                                                                                                                                                      |                                                                                                                                                                 |
| NUTARY PUBLIC, IN AND FUR                                                                                                                                                                                                                                |                                                                                                                                                                 |
| THE STATE DF TEXAS                                                                                                                                                                                                                                       |                                                                                                                                                                 |
|                                                                                                                                                                                                                                                          |                                                                                                                                                                 |
|                                                                                                                                                                                                                                                          |                                                                                                                                                                 |
| STATE OF TEXAS §                                                                                                                                                                                                                                         |                                                                                                                                                                 |
| COUNTY OF NUECES §                                                                                                                                                                                                                                       |                                                                                                                                                                 |
| I, NIXON M. WELSH, REGISTERED PROFESSIONAL LAND SURVEYOR OF BASS & WELSH ENGINEERING,<br>HEREBY CERTIFY THAT THE FOREGOING PLAT WAS PREPARED FROM A SURVEY MADE ON THE                                                                                   |                                                                                                                                                                 |
| GROUND UNDER MY DIRECTION, IS TRUE AND CORRECT AND THAT WE HAVE BEEN ENGAGED TO<br>SET ALL LOT CORNERS UPON COMPLETION OF SUBDIVISION CONSTRUCTION IMPROVEMENTS<br>WITHOUT DELAY.                                                                        | PICANTE DR. 7,354                                                                                                                                               |
| THIS THE DAY OF, 20                                                                                                                                                                                                                                      | MACARENA DR.                                                                                                                                                    |
|                                                                                                                                                                                                                                                          |                                                                                                                                                                 |
| NIXON M. WELSH, R. P. L. S.                                                                                                                                                                                                                              | CORONATION DR.                                                                                                                                                  |
|                                                                                                                                                                                                                                                          |                                                                                                                                                                 |
|                                                                                                                                                                                                                                                          | LEGACY POINT                                                                                                                                                    |
|                                                                                                                                                                                                                                                          |                                                                                                                                                                 |
|                                                                                                                                                                                                                                                          |                                                                                                                                                                 |
| DTES:                                                                                                                                                                                                                                                    | CREEK CREEK                                                                                                                                                     |
| THE BASIS OF BEARINGS IS THE STATE OF TEXAS LAMBERT GRID, SOUTH ZONE, NAD<br>983.                                                                                                                                                                        |                                                                                                                                                                 |
| THE SUBJECT SITE IS A PORTION OF A FORMER U.S. NAVAL AIRFIELD. RUNWAYS MADE OF ONCRETE OR ASPHALT, STORM SEWER PIPES AND INLETS, BUILDINGS AND OTHER POURTENANCES MAY HAVE EXISTED OR STILL EXIST AT THE SUBJECT SITE.                                   | LOCATION MA                                                                                                                                                     |
| ALL OF THE SUBJECT SITE LIES IN FEMA ZONE "X" OTHER AREAS, UNLESS SHOWN<br>"HERWISE, PURSUANT TO FEMA MAP, 48355C0520G, STAMPED "REVISED PRELIMINARY" AND<br>ITED MAY 30, 2018.                                                                          |                                                                                                                                                                 |
| THE RECEIVING WATER FOR THE STORM WATER RUNOFF FROM THIS PROPERTY IS THE SO CREEK. THE TCEQ HAS NOT CLASSIFIED THE AQUATIC LIFE USE FOR THE OSO CREEK,                                                                                                   |                                                                                                                                                                 |
| JT IT IS RECOGNIZED AS AN ENVIROMENTALLY SENSETIVE AREA. THE OSO CREEK FLOWS<br>RECTLY INTO THE OSO BAY. THE TCEQ HAS CLASSIFIED THE AQUATIC LIFE USE FOR THE<br>SO BAY AS "EXCEPTIONAL" AND "OYSTER WATERS" AND CATEGORIZED THE RECEIVING WATER         |                                                                                                                                                                 |
| "CONTACT RECREATION" USE.<br>SET 5/8" IRON RODS AT ALL LOT CORNERS UNLESS SHOWN OTHERWISE.ALL SET IRON<br>DS CONTAIN A CAP LABELED BASS AND WELSH ENGINEERING.                                                                                           |                                                                                                                                                                 |
| PRIVATE DRIVEWAY ACCESS FROM LOT 30, BLOCK 2 TO CIMARRON BOULEVARD IS                                                                                                                                                                                    |                                                                                                                                                                 |
| ROHIBITED.                                                                                                                                                                                                                                               |                                                                                                                                                                 |
| EQUIREMENT FEE WILL BE REQUIRED DURING THE PERMITTING PHASE OF THE DEVELOPMENT.<br>THE SUBJECT SITE CONTAINS 12.393 ACRES PLUS 7.354 ACRES INCLUDING STREETS, IN                                                                                         | PLAT OF                                                                                                                                                         |
| DTAL 19.747 ACRES.                                                                                                                                                                                                                                       | QUEEN'S CROSSING                                                                                                                                                |
| DRIVEWAYS TO OSO PARKWAY FOR LOTS IN BLOCK 2 SHALL BE AT LOCATIONS AS HOWN IN PLAT.                                                                                                                                                                      | TWO TRACTS OF LAND, A 12.393 ACRE TRACT, MORE OR LE                                                                                                             |
| ). LEGAL DESCRIPTION – TWO TRACTS OF LAND, A 12.393 ACRE TRACT, MORE OR LESS, A<br>DRTION OF LOTS 17, 18, 25 & 26, SECTION 22, FLOUR BLUFF AND ENCINAL FARM AND<br>ARDEN TRACTS, A MAP OF WHICH IS RECORDED IN V. "A", PAGES 41 – 43, MAP                | 18, 25 & 26, SECTION 22, FLOUR BLUFF AND ENCINAL FA<br>MAP OF WHICH IS RECORDED IN V. "A", PAGES 41 – 4<br>COUNTY, TEXAS, AND A 7.354 ACRE TRACT, MORE OR LESS, |
| ECORDS, NUECES COUNTY, TEXAS, AND A 7.354 ACRE TRACT, MORE OR LESS, A PORTION<br>F LOTS 18, 19, AND 25, SAID SECTION 22, IN TOTAL 19.747 ACRES OF LAND, MORE OR                                                                                          | AND 25, SAID SECTION 22, IN TOTAL 19.747 ACRES OF                                                                                                               |
| SS, CORPUS CHRISTI, NUECES CO., TX                                                                                                                                                                                                                       | CORPUS CHRISTI, NUECES                                                                                                                                          |
| I. SHARED DRIVEWAT PROVISIONS FOR ALL SINGLE—FAMILY RESIDENTIAL LOT PROMAGE<br>LONG OSO PARKWAY HEREIN REPRESENTED ON THIS PLAT SHALL BE EMPLOYED UNLESS<br>HE ABUTTING ROADWAY SEGMENT HAS BEEN ELIMINATED FROM A GOVERNING CITY<br>RANSPORTATION PLAN. | BASS & WELSH ENGINEERIN                                                                                                                                         |