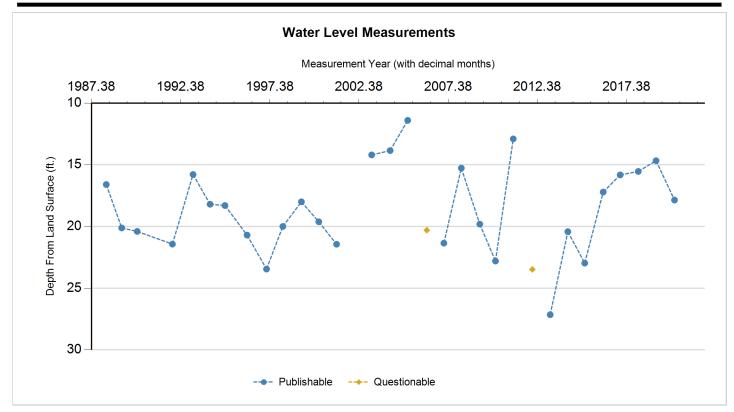

| Status<br>Code | Date       | Time | Water<br>Level (ft.<br>below land<br>surface) | Change<br>value in ( )<br>indicates rise<br>in level | Water<br>Elevation<br>(ft. above sea<br>level) | Meas<br># | Measuring Agency              | Method     | Remark<br>ID | Comments |
|----------------|------------|------|-----------------------------------------------|------------------------------------------------------|------------------------------------------------|-----------|-------------------------------|------------|--------------|----------|
| Р              | 3/16/1988  |      | 16.6                                          |                                                      | 85.4                                           | 1         | Texas Water Development Board | Steel Tape |              |          |
| Р              | 1/27/1989  |      | 20.12                                         | 3.52                                                 | 81.88                                          | 1         | Texas Water Development Board | Steel Tape |              |          |
| Р              | 12/14/1989 |      | 20.4                                          | 0.28                                                 | 81.6                                           | 1         | Texas Water Development Board | Steel Tape |              |          |
| Р              | 12/5/1991  |      | 21.43                                         | 1.03                                                 | 80.57                                          | 1         | Texas Water Development Board | Steel Tape |              |          |
| Р              | 1/27/1993  |      | 15.79                                         | (5.64)                                               | 86.21                                          | 1         | Texas Water Development Board | Steel Tape |              |          |
| Р              | 1/11/1994  |      | 18.2                                          | 2.41                                                 | 83.8                                           | 1         | Texas Water Development Board | Steel Tape |              |          |
| Р              | 11/15/1994 |      | 18.3                                          | 0.10                                                 | 83.7                                           | 1         | Texas Water Development Board | Steel Tape |              |          |
| Р              | 2/8/1996   |      | 20.7                                          | 2.40                                                 | 81.3                                           | 1         | Texas Water Development Board | Steel Tape |              |          |
| Р              | 3/11/1997  |      | 23.45                                         | 2.75                                                 | 78.55                                          | 1         | Texas Water Development Board | Steel Tape |              |          |
| Р              | 2/10/1998  |      | 20                                            | (3.45)                                               | 82                                             | 1         | Texas Water Development Board | Steel Tape |              |          |
| Р              | 2/25/1999  |      | 18                                            | (2.00)                                               | 84                                             | 1         | Texas Water Development Board | Steel Tape |              |          |
| Р              | 2/16/2000  |      | 19.62                                         | 1.62                                                 | 82.38                                          | 1         | Texas Water Development Board | Steel Tape |              |          |
| Р              | 2/15/2001  |      | 21.44                                         | 1.82                                                 | 80.56                                          | 1         | Texas Water Development Board | Steel Tape |              |          |
| X              | 3/7/2002   |      |                                               |                                                      |                                                | 1         | Texas Water Development Board |            | 30           |          |
| Р              | 2/3/2003   |      | 14.2                                          |                                                      | 87.8                                           | 1         | Texas Water Development Board | Steel Tape |              |          |
| Р              | 2/16/2004  |      | 13.85                                         | (0.35)                                               | 88.15                                          | 1         | Texas Water Development Board | Steel Tape |              |          |
| Р              | 2/11/2005  |      | 11.4                                          | (2.45)                                               | 90.6                                           | 1         | Texas Water Development Board | Steel Tape |              |          |
| Q              | 3/7/2006   |      | 20.3                                          | 8.90                                                 | 81.7                                           | 1         | Texas Water Development Board | Steel Tape | 10           |          |
| Р              | 2/21/2007  |      | 21.35                                         | 1.05                                                 | 80.65                                          | 1         | Texas Water Development Board | Steel Tape |              |          |
| Р              | 2/13/2008  |      | 15.27                                         | (6.08)                                               | 86.73                                          | 1         | Texas Water Development Board | Steel Tape |              |          |
| Р              | 2/26/2009  |      | 19.81                                         | 4.54                                                 | 82.19                                          | 1         | Texas Water Development Board | Steel Tape |              |          |

| Status<br>Code | Date       | Time | Water<br>Level (ft.<br>below land<br>surface) | Change<br>value in ()<br>indicates rise<br>in level | Water<br>Elevation<br>(ft. above sea<br>level) | Meas<br># | Measuring Agency              | Method     | Remark<br>ID | Comments |
|----------------|------------|------|-----------------------------------------------|-----------------------------------------------------|------------------------------------------------|-----------|-------------------------------|------------|--------------|----------|
| Р              | 1/12/2010  |      | 22.8                                          | 2.99                                                | 79.2                                           | 1         | Texas Water Development Board | Steel Tape |              |          |
| Р              | 1/11/2011  |      | 12.9                                          | (9.90)                                              | 89.1                                           | 1         | Texas Water Development Board | Steel Tape |              |          |
| Q              | 2/7/2012   |      | 23.48                                         | 10.58                                               | 78.52                                          | 1         | Texas Water Development Board | Steel Tape | 15           |          |
| Р              | 2/7/2013   |      | 27.15                                         | 3.67                                                | 74.85                                          | 1         | Texas Water Development Board | Steel Tape |              |          |
| Р              | 2/3/2014   |      | 20.42                                         | (6.73)                                              | 81.58                                          | 1         | Texas Water Development Board | Steel Tape |              |          |
| Р              | 1/14/2015  |      | 22.97                                         | 2.55                                                | 79.03                                          | 1         | Texas Water Development Board | Steel Tape |              |          |
| Р              | 1/27/2016  |      | 17.21                                         | (5.76)                                              | 84.79                                          | 1         | Texas Water Development Board | Steel Tape |              |          |
| Р              | 1/10/2017  |      | 15.82                                         | (1.39)                                              | 86.18                                          | 1         | Texas Water Development Board | Steel Tape |              |          |
| Р              | 1/15/2018  | 1405 | 15.54                                         | (0.28)                                              | 86.46                                          | 1         | Texas Water Development Board | Steel Tape |              |          |
| Р              | 1/14/2019  | 1310 | 14.67                                         | (0.87)                                              | 87.33                                          | 1         | Texas Water Development Board | Steel Tape |              |          |
| Р              | 1/27/2020  | 1442 | 17.86                                         | 3.19                                                | 84.14                                          | 1         | Texas Water Development Board | Steel Tape |              |          |
| Χ              | 12/16/2020 | 1214 |                                               |                                                     |                                                | 1         | Texas Water Development Board |            | 30           |          |

## **Code Descriptions**

| Status Code | Status Description |
|-------------|--------------------|
| Р           | Publishable        |
| Q           | Questionable       |
| Χ           | No Measurement     |

| Remark ID | Remark Description                                                            |
|-----------|-------------------------------------------------------------------------------|
| 10        | Inconsistent or spotty tape mark due to wet or leaking casing                 |
| 15        | Tape does not fall free in well                                               |
| 30        | Well site temporarily inaccessible due to impassable roads, locked gate, etc. |