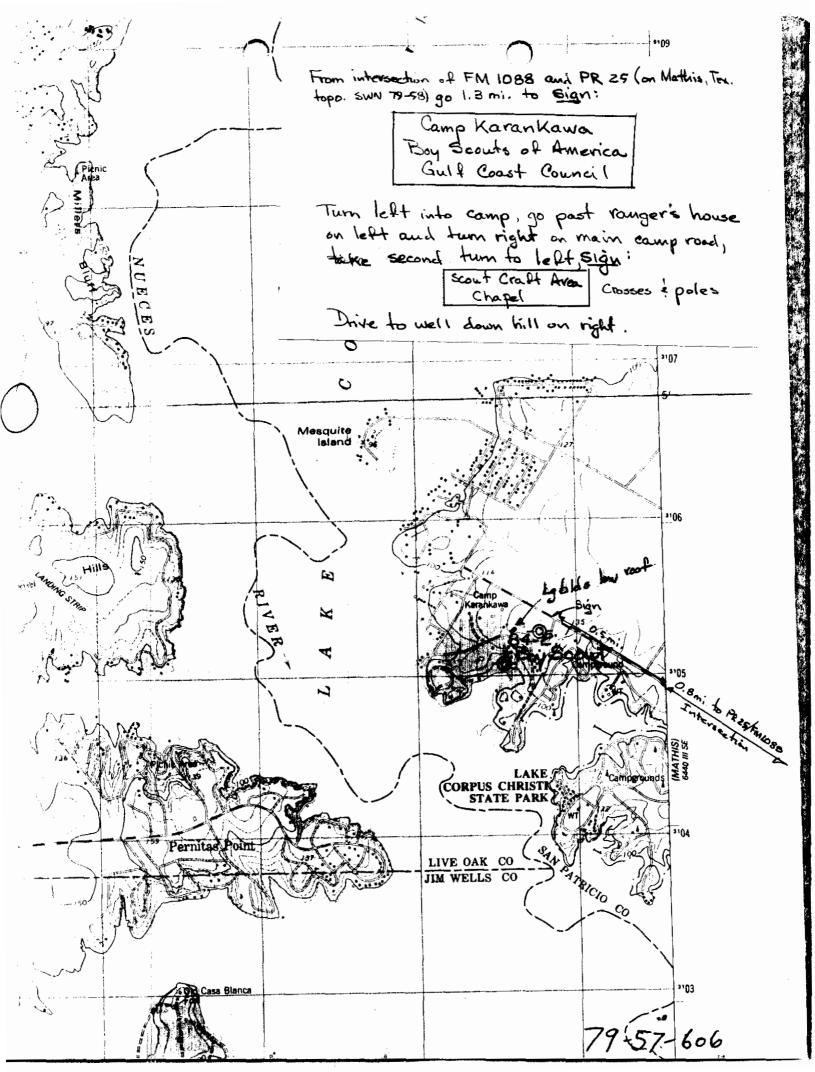

#### TEXAS WATER DEVELOPMENT BOARD

|           | WELL SCHEDULE                                                                                                      | 70)—                                                           |
|-----------|--------------------------------------------------------------------------------------------------------------------|----------------------------------------------------------------|
|           | Outcrop: Pg - Goliad Fm.  Aquifer(s) Goliad Fm. (084) Project No. WSW-84-2  Field No./Owner's Well No. Pay Scout C | WW                                                             |
|           | Aquifer(s) Gollod tw. (084) Project No.                                                                            | WW<br>State Well No. 79 - 57 - <b>60</b> 6                     |
|           | Field No./Owner's Well No. Boy Scout                                                                               | County_San_Patricio_(205)_                                     |
| 1.        | Location: 1, 1, Section , Block , Survey                                                                           | , Lat. 28°04'05", Long. 97°53'07"                              |
|           |                                                                                                                    |                                                                |
|           |                                                                                                                    |                                                                |
| 2         | Owner: City of Corpus Christi Address: Po. Box 927                                                                 | 0-3000<br>7 Carous Christi TV 727469                           |
| ۔۔<br>عاد | Tenant (other): James L. Riley, P.E. Address: Ho. 308                                                              | Le Dan (Lake Carpus Christi)                                   |
| •         |                                                                                                                    |                                                                |
|           | Driller: Layne Texas Co Address: Po. Box 99                                                                        | FOX INCOME OF LIKE TAKENS                                      |
| 3.        | Land Surface Elevation: 100 ft. above ms1 determined by 7/2 min.                                                   | dom-suddapodot-"                                               |
| 4.        | Drilled: 10 130 1984; Dug, Cable Tool, Rotary, Air, _ Mud                                                          |                                                                |
| 5.        | Depth: Rept. 495Thft. Measft.                                                                                      | CASING, BLANK PIPE & WELL SCREEN Cemented From Oft. to 104 ft. |
| 6.        |                                                                                                                    | DDIam. Type Setting (feet)                                     |
| 7.        | Pump: Hfr. Marshal Type 10 130, A TRIM                                                                             | 78-60# TOM TO                                                  |
|           | No. Stages ONE, Bowls Diamin., Setting 240ft.                                                                      | 20 Steel Csq 0 104                                             |
|           | Column Diamin., Length Tailpipeft.                                                                                 | 123/4 Steel 49-50 +6 144.50                                    |
| R         | Motor: Mfr. Fuel HP.25                                                                                             | 123/4 8:020 75/01 144.50 169.50                                |
|           |                                                                                                                    | 123/4 Steel Pipe 169.50 194-47                                 |
| -         | Yield: Flowgpm, Pump_ 265_gpm, Meas., Rept., EstDate                                                               | 12 3/4 Wire Wrapped 194.47 224.62                              |
| 10.       | Performance Test: DateLength of TestMade by                                                                        | 123/4 Stee 224.62 234.52                                       |
|           | Static Levelft. Pumping Level 265 ft. Drawdown ft.                                                                 | a / Wico Wal                                                   |
|           | Productiongpm Specific Capacitygpm/ft.                                                                             |                                                                |
| 11.       | Quality: (Remarks on taste, odor, color, etc.)                                                                     | 12 3/4 Steel 249.64 284.59                                     |
|           | Analyses                                                                                                           | 1277 Scran 284.59 335.16                                       |
|           | DateLaboratoryTDSSp Cond                                                                                           | 1234 Casing 335.16 354.11                                      |
|           | DateLaboratoryTDSSp Cond                                                                                           | 123/4 Screen 354.11 369.11                                     |
| 12        | Other data available (as circled): Pumping Test, Power & Yield Test Drillers Log                                   |                                                                |
| ,         |                                                                                                                    |                                                                |
|           | Formation Samples, Geophysical Log(s)(type)                                                                        |                                                                |
| 13.       | Water Level(s): 17.50 ft. rept. 3 16 1988 shows char I week, pip                                                   | which is 0.88 ft. below Land Surface                           |
|           | ft. rept 19 above                                                                                                  | _which is ft. above Land Surface                               |
| 14.       | Use: Dom., Stock Public Supply, Ind., Irr., Observation, Other (Test Hole, Oil                                     | Test, etc.)                                                    |
| 15.       | Recorded by: Evic Adidas Source of data: Obs & City                                                                | Date: 3/17/88                                                  |
|           | Remarks: Datum 45 AGL. Well located between Can                                                                    |                                                                |
|           | me the five on the right handwide as we walk tour                                                                  | and the lake                                                   |
| *         | Contact to visit well - Dave Sornoer is m                                                                          | maer living at the onun                                        |
| ¥,        | Contact to Visit well - Dave Springer is ra<br>Flow meter installed.                                               | a Oper - a ferrid - and a divine " a suite                     |
| 17-       | COCCUST OF SHELDI.                                                                                                 |                                                                |
|           |                                                                                                                    |                                                                |