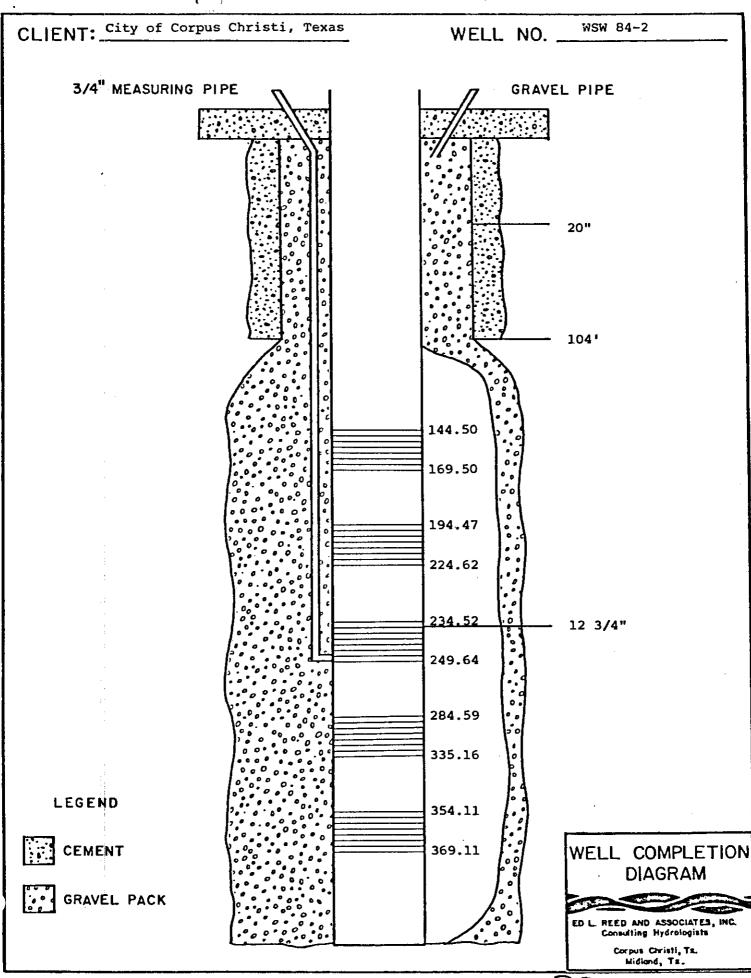

Remarks Tested at 403 gpm with drawdown of 125.78 feet. Water pumps into lake.

| Casing         |             |                 |          |       |                 |                    |  |  |
|----------------|-------------|-----------------|----------|-------|-----------------|--------------------|--|--|
| Diameter (in.) | Casing Type | Casing Material | Schedule | Gauge | Top Depth (ft.) | Bottom Depth (ft.) |  |  |
| 20             | Blank       | Steel           |          |       | 0               | 104                |  |  |
| 13             | Blank       | Steel           |          |       | 0               | 145                |  |  |
| 13             | Screen      | Steel           |          |       | 145             | 170                |  |  |
| 13             | Blank       | Steel           |          |       | 170             | 194                |  |  |
| 13             | Screen      | Steel           |          |       | 194             | 225                |  |  |
| 13             | Blank       | Steel           |          |       | 225             | 235                |  |  |
| 13             | Screen      | Steel           |          |       | 235             | 250                |  |  |
| 13             | Blank       | Steel           |          |       | 250             | 285                |  |  |
| 13             | Screen      | Steel           |          |       | 285             | 335                |  |  |
| 13             | Blank       | Steel           |          |       | 335             | 354                |  |  |
| 13             | Screen      | Steel           |          |       | 354             | 369                |  |  |