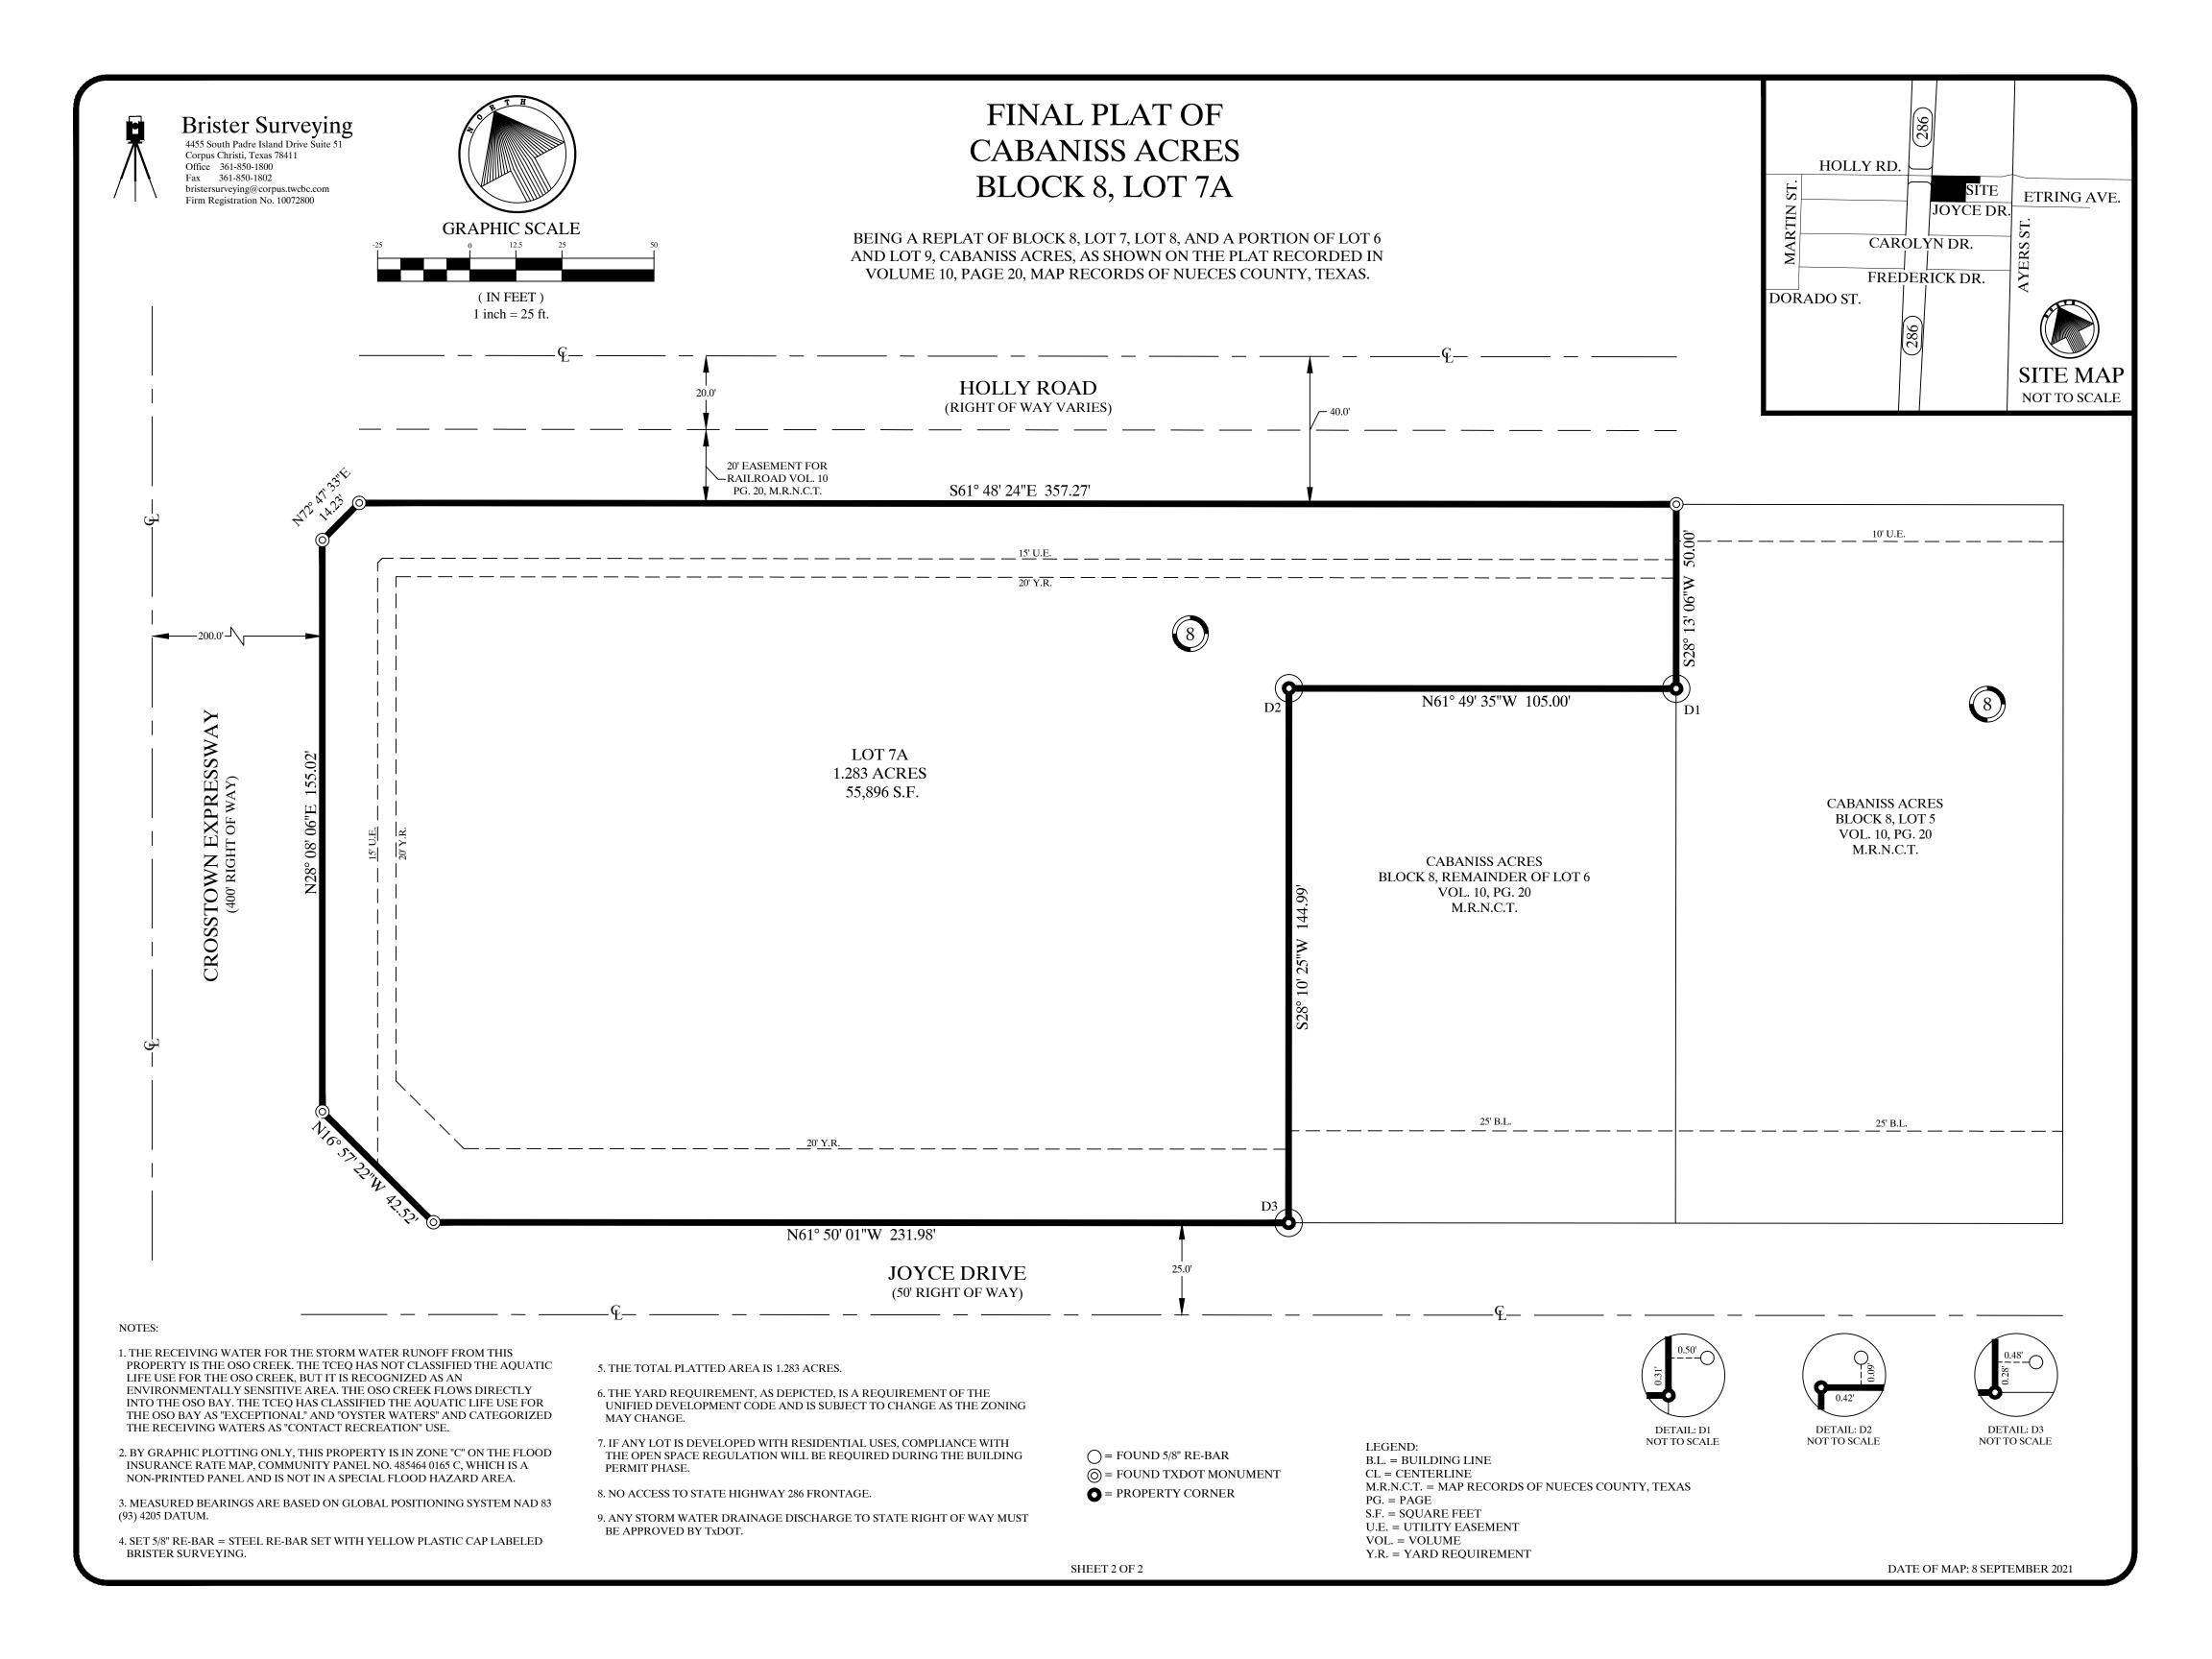

## FINAL PLAT OF CABANISS ACRES BLOCK 8, LOT 7A

BEING A REPLAT OF BLOCK 8, LOT 7, LOT 8, AND A PORTION OF LOT 6 AND LOT 9, CABANISS ACRES, AS SHOWN ON THE PLAT RECORDED IN VOLUME 10, PAGE 20, MAP RECORDS OF NUECES COUNTY, TEXAS.

|            |           | (286)    |           |                          |
|------------|-----------|----------|-----------|--------------------------|
|            | HOLLY RD. | <u> </u> |           |                          |
| ST.        |           |          | SITE      | ETRING AVE.              |
| MARTIN ST. |           |          | JOYCE DR. | ST.                      |
| MAI        | CARC<br>  | DLY<br>  | N DR.     | AYERS ST                 |
|            | FRED      | ΕŖ       | ICK DR.   | 1YI                      |
| DOR        | ADO ST.   |          |           |                          |
|            |           | (586)    |           |                          |
|            |           |          |           | SITE MAP<br>NOT TO SCALE |

## NOTES:

- 1. THE RECEIVING WATER FOR THE STORM WATER RUNOFF FROM THIS PROPERTY IS THE OSO CREEK. THE TCEQ HAS NOT CLASSIFIED THE AQUATIC LIFE USE FOR THE OSO CREEK, BUT IT IS RECOGNIZED AS AN ENVIRONMENTALLY SENSITIVE AREA. THE OSO CREEK FLOWS DIRECTLY INTO THE OSO BAY. THE TCEQ HAS CLASSIFIED THE AQUATIC LIFE USE FOR THE OSO BAY AS "EXCEPTIONAL" AND "OYSTER WATERS" AND CATEGORIZED THE RECEIVING WATERS AS "CONTACT RECREATION" USE.
- 2. BY GRAPHIC PLOTTING ONLY, THIS PROPERTY IS IN ZONE "C" ON THE FLOOD INSURANCE RATE MAP, COMMUNITY PANEL NO. 485464 0165 C, WHICH IS A NON-PRINTED PANEL AND IS NOT IN A SPECIAL FLOOD HAZARD AREA.
- 3. MEASURED BEARINGS ARE BASED ON GLOBAL POSITIONING SYSTEM NAD 83 (93) 4205 DATUM.
- $4.\ SET\ 5/8"\ RE-BAR\ =\ STEEL\ RE-BAR\ SET\ WITH\ YELLOW\ PLASTIC\ CAP\ LABELED\ BRISTER\ SURVEYING.$
- 5. THE TOTAL PLATTED AREA IS 1.283 ACRES.
- $6. \ THE\ YARD\ REQUIREMENT, AS\ DEPICTED, IS\ A\ REQUIREMENT\ OF\ THE\ UNIFIED\ DEVELOPMENT\ CODE\ AND\ IS\ SUBJECT\ TO\ CHANGE\ AS\ THE\ ZONING\ MAY\ CHANGE.$
- 7. IF ANY LOT IS DEVELOPED WITH RESIDENTIAL USES, COMPLIANCE WITH THE OPEN SPACE REGULATION WILL BE REQUIRED DURING THE BUILDING PERMIT PHASE.
- 8. NO ACCESS TO STATE HIGHWAY 286 FRONTAGE.
- 9. ANY STORM WATER DRAINAGE DISCHARGE TO STATE RIGHT OF WAY MUST BE APPROVED BY TXDOT.